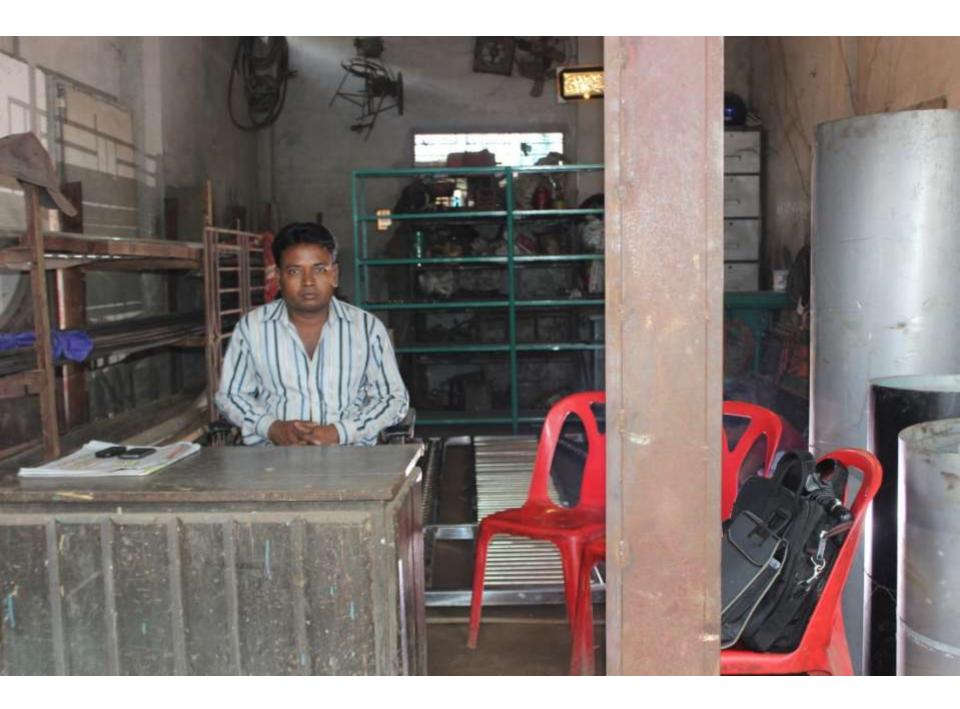

| Proposed Nobin Udyokta Business Info              |   |                                                                                                                                                                                                                                                                                                                                                                                                             |  |  |
|---------------------------------------------------|---|-------------------------------------------------------------------------------------------------------------------------------------------------------------------------------------------------------------------------------------------------------------------------------------------------------------------------------------------------------------------------------------------------------------|--|--|
| Business Name                                     |   | M S BAKUL ENGINEERING WORKSHOP                                                                                                                                                                                                                                                                                                                                                                              |  |  |
| Location                                          | : | Ichapur Bazaar, Khilkhet, Dhaka                                                                                                                                                                                                                                                                                                                                                                             |  |  |
| Total Investment in BDT                           | : | BDT 4,00,000                                                                                                                                                                                                                                                                                                                                                                                                |  |  |
| Financing                                         | : | Self BDT 2,50,000 (from existing business) 62% Required Investment BDT 1,50,000 (as equity) 38%                                                                                                                                                                                                                                                                                                             |  |  |
| Present salary/drawings from business (estimates) | : | BDT 5,000                                                                                                                                                                                                                                                                                                                                                                                                   |  |  |
| Proposed Salary                                   | : | BDT 5,000                                                                                                                                                                                                                                                                                                                                                                                                   |  |  |
| Size of shop                                      | : | 24 ft x 14 ft= 366 square ft                                                                                                                                                                                                                                                                                                                                                                                |  |  |
| Security of shop                                  | : | BDT 1,00,000                                                                                                                                                                                                                                                                                                                                                                                                |  |  |
| Implementation                                    | : | <ul> <li>Manufacturer of Steel door, Window, Grill, Collapsible gate, Almirah, Showcase etc.</li> <li>Average 30% gain on sales.</li> <li>The business is operating by entrepreneur. Existing four employee.</li> <li>After getting equity fund one employee will be appointed.</li> <li>The shop is rented.</li> <li>Collects goods from Narayangonj.</li> <li>Agreed grace period is 4 months.</li> </ul> |  |  |

# **FAMILY PICTURE**