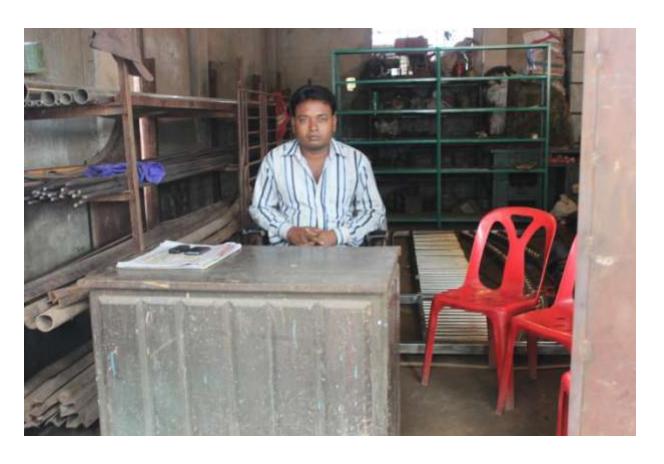

| Proposed Nobin Udyokta Business Info              |   |                                                                                                                                                                                                                                                                                                                                                                                                             |  |  |
|---------------------------------------------------|---|-------------------------------------------------------------------------------------------------------------------------------------------------------------------------------------------------------------------------------------------------------------------------------------------------------------------------------------------------------------------------------------------------------------|--|--|
| Business Name                                     |   | M S BAKUL ENGINEERING WORKSHOP                                                                                                                                                                                                                                                                                                                                                                              |  |  |
| Location                                          | : | Ichapur Bazaar, Khilkhet, Dhaka                                                                                                                                                                                                                                                                                                                                                                             |  |  |
| Total Investment in BDT                           | : | BDT 4,00,000                                                                                                                                                                                                                                                                                                                                                                                                |  |  |
| Financing                                         | : | Self BDT 2,50,000 (from existing business) 62% Required Investment BDT 1,50,000 (as equity) 38%                                                                                                                                                                                                                                                                                                             |  |  |
| Present salary/drawings from business (estimates) | : | BDT 5,000                                                                                                                                                                                                                                                                                                                                                                                                   |  |  |
| Proposed Salary                                   | : | BDT 5,000                                                                                                                                                                                                                                                                                                                                                                                                   |  |  |
| Size of shop                                      | : | 24 ft x 14 ft= 366 square ft                                                                                                                                                                                                                                                                                                                                                                                |  |  |
| Security of shop                                  | : | BDT 1,00,000                                                                                                                                                                                                                                                                                                                                                                                                |  |  |
| Implementation                                    | : | <ul> <li>Manufacturer of Steel door, Window, Grill, Collapsible gate, Almirah, Showcase etc.</li> <li>Average 30% gain on sales.</li> <li>The business is operating by entrepreneur. Existing four employee.</li> <li>After getting equity fund one employee will be appointed.</li> <li>The shop is rented.</li> <li>Collects goods from Narayangonj.</li> <li>Agreed grace period is 4 months.</li> </ul> |  |  |