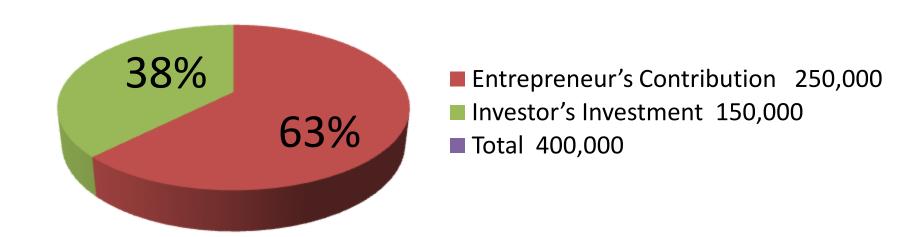

| Proposed Nobin Udyokta Business Info              |   |                                                                                                                                                                                                                                                                                                                                                                                                             |  |  |
|---------------------------------------------------|---|-------------------------------------------------------------------------------------------------------------------------------------------------------------------------------------------------------------------------------------------------------------------------------------------------------------------------------------------------------------------------------------------------------------|--|--|
| Business Name                                     |   | M S BAKUL ENGINEERING WORKSHOP                                                                                                                                                                                                                                                                                                                                                                              |  |  |
| Location                                          | : | Ichapur Bazaar, Khilkhet, Dhaka                                                                                                                                                                                                                                                                                                                                                                             |  |  |
| Total Investment in BDT                           | : | BDT 4,00,000                                                                                                                                                                                                                                                                                                                                                                                                |  |  |
| Financing                                         | : | Self BDT 2,50,000 (from existing business) 62% Required Investment BDT 1,50,000 (as equity) 38%                                                                                                                                                                                                                                                                                                             |  |  |
| Present salary/drawings from business (estimates) | : | BDT 5,000                                                                                                                                                                                                                                                                                                                                                                                                   |  |  |
| Proposed Salary                                   | : | BDT 5,000                                                                                                                                                                                                                                                                                                                                                                                                   |  |  |
| Size of shop                                      | : | 24 ft x 14 ft= 366 square ft                                                                                                                                                                                                                                                                                                                                                                                |  |  |
| Security of shop                                  | : | BDT 1,00,000                                                                                                                                                                                                                                                                                                                                                                                                |  |  |
| Implementation                                    | : | <ul> <li>Manufacturer of Steel door, Window, Grill, Collapsible gate, Almirah, Showcase etc.</li> <li>Average 30% gain on sales.</li> <li>The business is operating by entrepreneur. Existing four employee.</li> <li>After getting equity fund one employee will be appointed.</li> <li>The shop is rented.</li> <li>Collects goods from Narayangonj.</li> <li>Agreed grace period is 4 months.</li> </ul> |  |  |