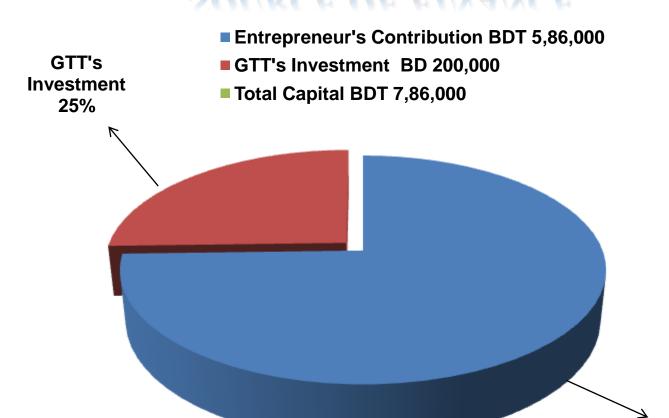

### PRESENT & PROPOSED INVESTMENT BREAKDOWN

| Particulars                                                           | Existing<br>Business<br>(BDT) | Proposed<br>(BDT) | Total<br>(BDT) |
|-----------------------------------------------------------------------|-------------------------------|-------------------|----------------|
| Investment in products (compressor, welding machine, submersible pump |                               |                   |                |
| and wire etc.)                                                        | 200,000                       | 200,000           | 400,000        |
| Investment in Machineries (submersible pump, Baring, tools - 01 pics, |                               |                   |                |
| generator - 01 pics, weight scale and tools etc.)                     | 108,000                       | -                 | 108,000        |
| Debtors                                                               |                               |                   |                |
|                                                                       | 174,000                       | -                 | 174,000        |
| Creditors                                                             |                               |                   |                |
|                                                                       | (7,000)                       | -                 | (7,000)        |
| Advance for shop rent                                                 |                               |                   |                |
|                                                                       | 93,000                        | -                 | 93,000         |
| Decoration (fixture & fittings)                                       |                               |                   |                |
|                                                                       | 18,000                        | -                 | 18,000         |
| Total Capital                                                         | 586,000                       | 200,000           | 786,000        |

## SOURCE OF FINANCE

Entrepreneur's Contribution 75%