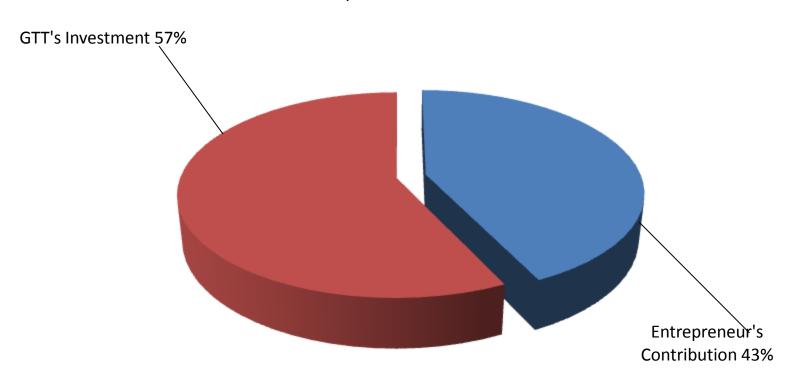

# SOURCE OF FINANCE

- Entrepreneur's Contribution BDT 113,000
- GTT's Investment BDT 150,000
- Total Capital BDT 263,000