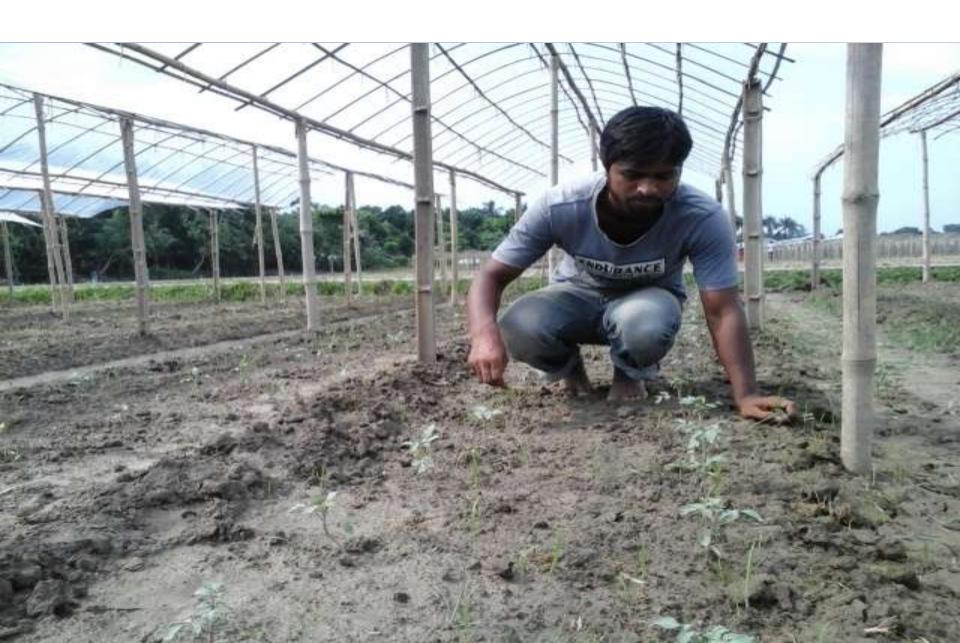

#### Proposed NU Business Name : Ripon Grishmokalin

Tomato & project

Business Category: Agro based business

## PROPOSED NOBIN UDYOKTA BUSINESS INFO

| Business Name                                                | : | Ripon Grishmokalin Tomato & Project                                                  |  |  |  |
|--------------------------------------------------------------|---|--------------------------------------------------------------------------------------|--|--|--|
| Address/ Location                                            | : | Bolorampur, Mathavanga, Dorajhat, Jessore.                                           |  |  |  |
| Total Investment in BDT                                      | : | Tk. 185,000                                                                          |  |  |  |
| Financing                                                    | : | Self Tk. 105,000 (from existing business) Required Investment Tk. 80,000 (as equity) |  |  |  |
| Present salary/drawings from business                        | : | BDT 5,000 (Five thousand)                                                            |  |  |  |
| Proposed Salary                                              | : | BDT 6,000 (Six thousand)                                                             |  |  |  |
| Proposed Business Implementation Plan                        |   |                                                                                      |  |  |  |
| (i) % of present gross profit margin                         | : | On products 50%                                                                      |  |  |  |
| (ii) Estimated % of proposed gross profit margin             | : | On products 50%                                                                      |  |  |  |
| (iii) In future risk mgt. plan<br>(from fire, disaster etc.) | : |                                                                                      |  |  |  |