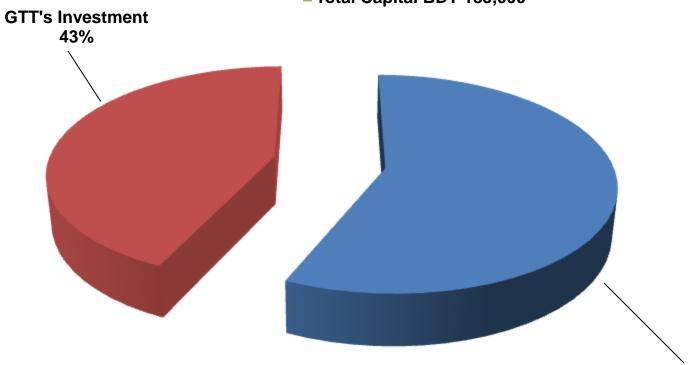

### **SOURCE OF FINANCE**

- Entrepreneur's Contribution BDT 105,000
- GTT's Investment BD 80,000
- Total Capital BDT 185,000

**Entrepreneur's Contribution 57%** 