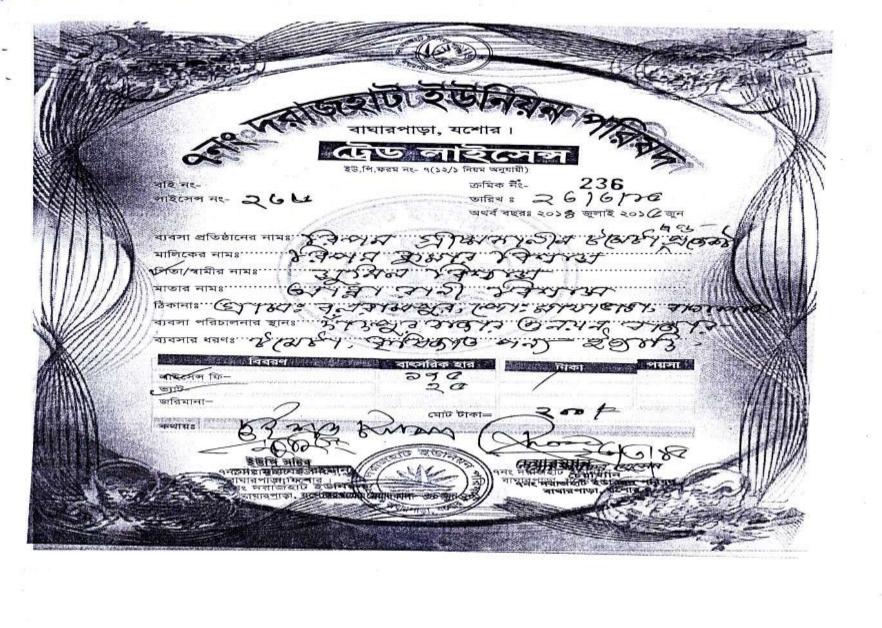

## PROPOSED NOBIN UDYOKTA BUSINESS INFO

| Business Name                                                | : | Ripon Grishmokalin Tomato & Project                                                  |  |  |  |
|--------------------------------------------------------------|---|--------------------------------------------------------------------------------------|--|--|--|
| Address/ Location                                            | : | Bolorampur, Mathavanga, Dorajhat, Jessore.                                           |  |  |  |
| Total Investment in BDT                                      | : | Tk. 185,000                                                                          |  |  |  |
| Financing                                                    | : | Self Tk. 105,000 (from existing business) Required Investment Tk. 80,000 (as equity) |  |  |  |
| Present salary/drawings from business                        | : | BDT 5,000 (Five thousand)                                                            |  |  |  |
| Proposed Salary                                              | : | BDT 6,000 (Six thousand)                                                             |  |  |  |
| Proposed Business Implementation Plan                        |   |                                                                                      |  |  |  |
| (i) % of present gross profit margin                         | : | On products 50%                                                                      |  |  |  |
| (ii) Estimated % of proposed gross profit margin             | : | On products 50%                                                                      |  |  |  |
| (iii) In future risk mgt. plan<br>(from fire, disaster etc.) | : |                                                                                      |  |  |  |