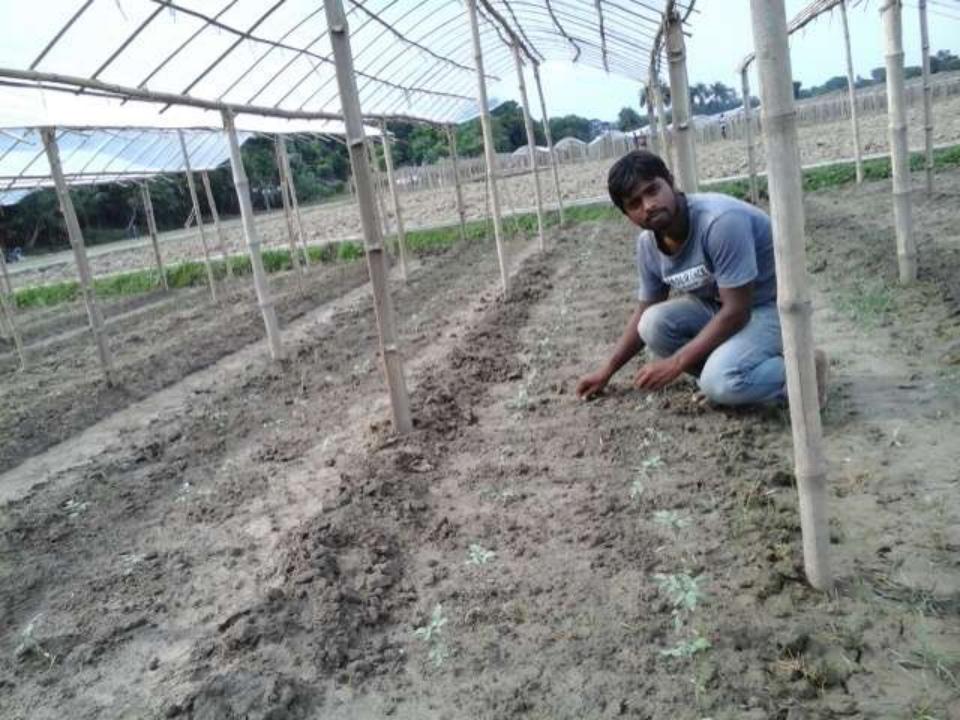

# Pictures

logg defer & sport some was subjected by some

Losa schol: love exis stalle aux town last own shall Gali serve : Ele Hersery : Ele mese

and and later Till, and a fray Jaffan To वरित्रे, राह्य र्राया र्राया अवस्थित हैं विवा हैं . स्था दिए महि हैं -

क्षितिक के क्षित्र के क्षत्र के

Lyd poplar ginally of white solder age ofte of

() हर्ना अवस्था अपने हें हु का का हु आ उसका अपने का है। अर्था अपूर्व कार्य है के कार्य कार्य कार्य कार्य कार्य कार्य कार्य में कार्य कार्य