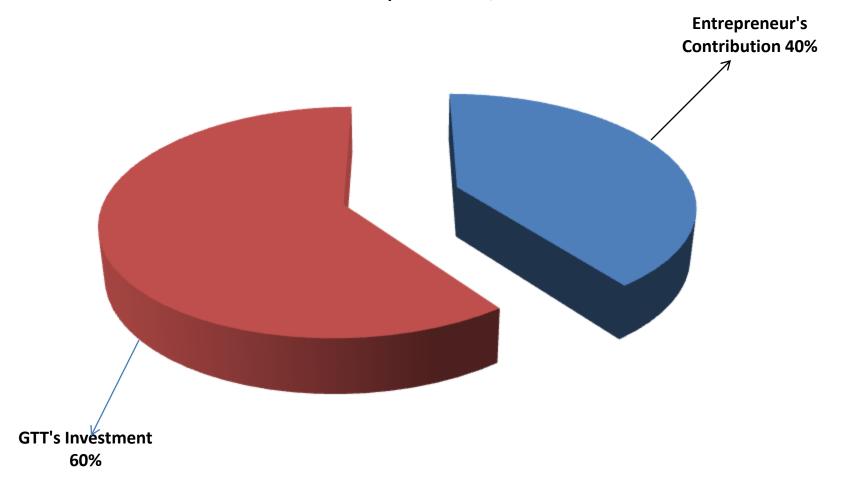

### SOURCE OF FINANCE

- Entrepreneur's Contribution BDT 53,000
- GTT's Investment BD 80,000
- Total Capital BDT 133,000