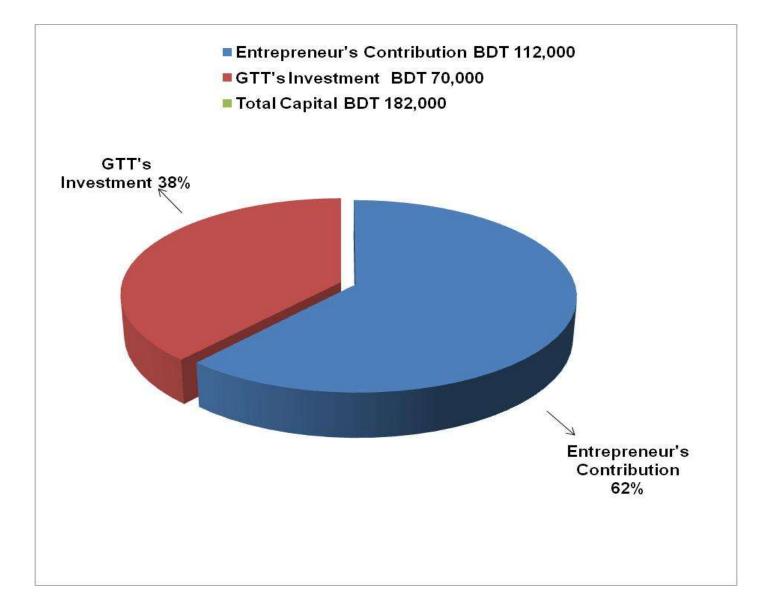

#### **PRESENT & PROPOSED INVESTMENT BREAKDOWN**

| Particulars                                                                                                                                                            | Existing<br>Business<br>(BDT) | Proposed<br>(BDT) | Total<br>(BDT) |
|------------------------------------------------------------------------------------------------------------------------------------------------------------------------|-------------------------------|-------------------|----------------|
| Investment in products (mobile set, battery, cashing, charger, mobile cover, mobile back part, glass paper, card reader, switch, memory card, display & SIM card etc.) | 91,463                        | 50,000            | 141,463        |
| Investment in bKash                                                                                                                                                    | -                             | 20,000            | 20,000         |
| Investment in flexi-load                                                                                                                                               | 4,050                         | -                 | 4,050          |
| Investment in Machineries ( computer set-1, bulb and fan etc.)                                                                                                         | 10,950                        | -                 | 10,950         |
| Mobile set for bkash, m cash & flexiload                                                                                                                               | 1,000                         | -                 | 1,000          |
| Debtor                                                                                                                                                                 | 16,572                        | -                 | 16,572         |
| Decoration (fixture & fittings)                                                                                                                                        | 9,950                         | -                 | 9,950          |
| GB loan outstanding                                                                                                                                                    | (21,985)                      | -                 | (21,985)       |
| Total Capital                                                                                                                                                          | 112,000                       | 70,000            | 182,000        |