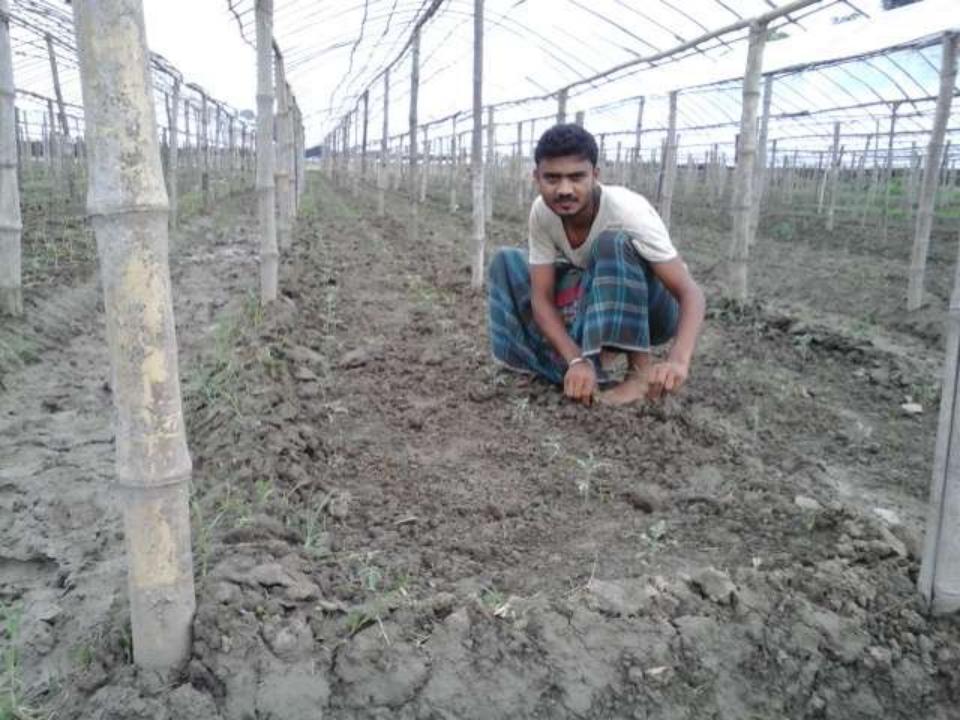

## PROPOSED NOBIN UDYOKTA BUSINESS INFO

| Business Name                                                | : | Shive Prosad Tomato Vander                                                          |
|--------------------------------------------------------------|---|-------------------------------------------------------------------------------------|
| Address/ Location                                            | : | Bolorampur, Dorajhat, Mathavanga, Jessore.                                          |
| Total Investment in BDT                                      | : | Tk. 143,000                                                                         |
| Financing                                                    | : | Self Tk. 83,000 (from existing business) Required Investment Tk. 60,000 (as equity) |
| Present salary/drawings from business                        | : | BDT 6,000 (Six thousand)                                                            |
| Proposed Salary                                              | : | BDT 7,000 (Seven thousand)                                                          |
| Proposed Business<br>Implementation Plan                     |   |                                                                                     |
| (i) % of present gross profit margin                         | : | On products 50%                                                                     |
| (ii) Estimated % of proposed gross profit margin             | : | On products 50%                                                                     |
| (iii) In future risk mgt. plan<br>(from fire, disaster etc.) | : |                                                                                     |

#### PRESENT & PROPOSED INVESTMENT BREAKDOWN

| Particulars                                                                                                                              |                                                                                                                |        | Proposed<br>(BDT) | Total<br>(BDT) |
|------------------------------------------------------------------------------------------------------------------------------------------|----------------------------------------------------------------------------------------------------------------|--------|-------------------|----------------|
| Existing                                                                                                                                 | Existing Proposed                                                                                              |        |                   |                |
| Investment in products (Bamboo, seeds and fertilizer for cultivation of Tomato etc.)                                                     | Investment in products (Bamboo, fertilizer, polythene, insecticide and hormone for cultivation of Tomato etc.) | 55,300 | 60,000            | 115,300        |
| Investment in Machineries (Sickle, Spade, weeding hook, chopper, hormone spray machine, cot (khat)-2, basket-4 and carat-10 pieces etc.) |                                                                                                                |        | _                 | 7,300          |
| Cash in hand                                                                                                                             |                                                                                                                |        | _                 | 20,000         |
| Advance for land lease                                                                                                                   |                                                                                                                |        | _                 | 18,000         |
| Creditors                                                                                                                                |                                                                                                                |        | _                 | (17,600)       |
| Total Ca                                                                                                                                 | apital                                                                                                         | 83,000 | 60,000            | 143,000        |