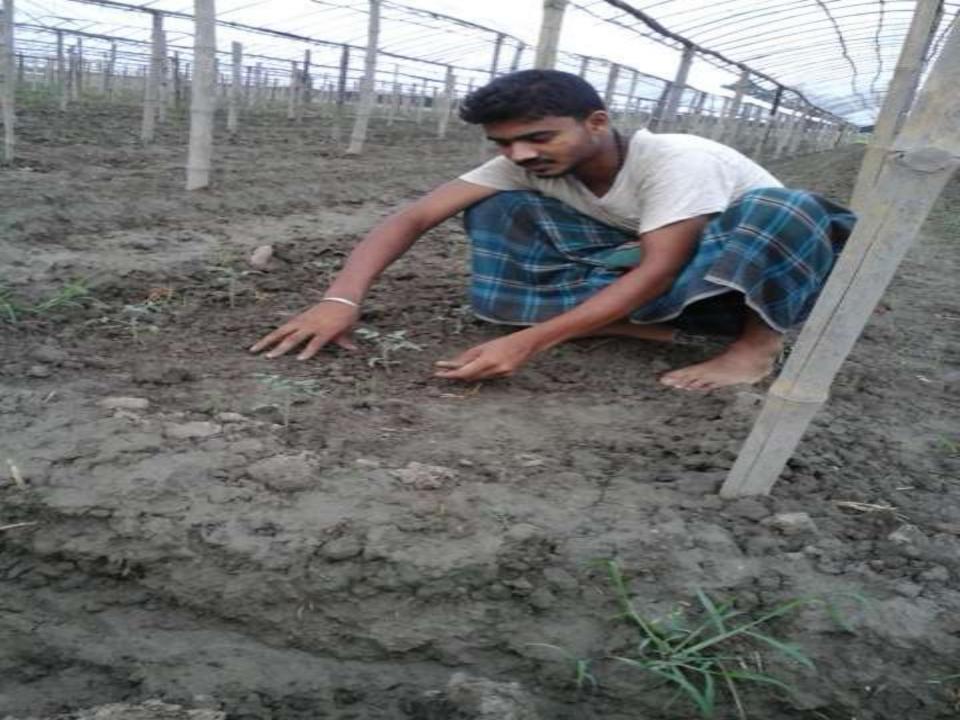

## PROPOSED NOBIN UDYOKTA BUSINESS INFO

| Business Name                                                | : | Shive Prosad Tomato Vander                                                          |
|--------------------------------------------------------------|---|-------------------------------------------------------------------------------------|
| Address/ Location                                            | : | Bolorampur, Dorajhat, Mathavanga, Jessore.                                          |
| Total Investment in BDT                                      | : | Tk. 143,000                                                                         |
| Financing                                                    | : | Self Tk. 83,000 (from existing business) Required Investment Tk. 60,000 (as equity) |
| Present salary/drawings from business                        | : | BDT 6,000 (Six thousand)                                                            |
| Proposed Salary                                              | : | BDT 7,000 (Seven thousand)                                                          |
| Proposed Business<br>Implementation Plan                     |   |                                                                                     |
| (i) % of present gross profit margin                         | : | On products 50%                                                                     |
| (ii) Estimated % of proposed gross profit margin             | : | On products 50%                                                                     |
| (iii) In future risk mgt. plan<br>(from fire, disaster etc.) | : |                                                                                     |

#### PRESENT & PROPOSED INVESTMENT BREAKDOWN

| Particulars                                                                                                                              |                                                                                                                |        | Proposed<br>(BDT) | Total<br>(BDT) |
|------------------------------------------------------------------------------------------------------------------------------------------|----------------------------------------------------------------------------------------------------------------|--------|-------------------|----------------|
| Existing                                                                                                                                 | Existing Proposed                                                                                              |        |                   |                |
| Investment in products (Bamboo, seeds and fertilizer for cultivation of Tomato etc.)                                                     | Investment in products (Bamboo, fertilizer, polythene, insecticide and hormone for cultivation of Tomato etc.) | 55,300 | 60,000            | 115,300        |
| Investment in Machineries (Sickle, Spade, weeding hook, chopper, hormone spray machine, cot (khat)-2, basket-4 and carat-10 pieces etc.) |                                                                                                                |        | _                 | 7,300          |
| Cash in hand                                                                                                                             |                                                                                                                |        | _                 | 20,000         |
| Advance for land lease                                                                                                                   |                                                                                                                |        | _                 | 18,000         |
| Creditors                                                                                                                                |                                                                                                                |        | _                 | (17,600)       |
| Total Ca                                                                                                                                 | apital                                                                                                         | 83,000 | 60,000            | 143,000        |