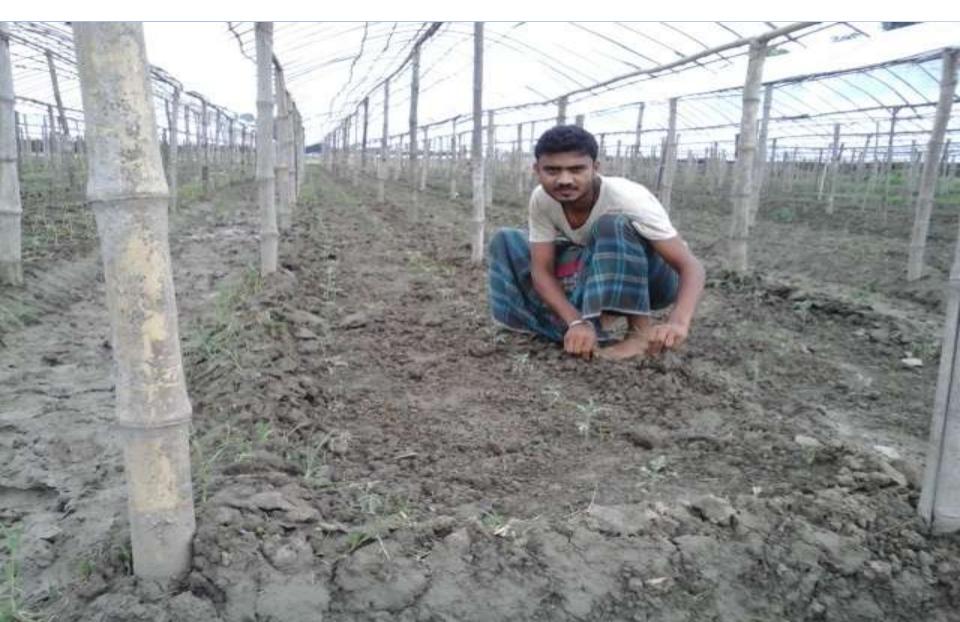

## PROPOSED NOBIN UDYOKTA BUSINESS INFO

| Business Name                                                | : | Shive Prosad Tomato Vander                                                          |
|--------------------------------------------------------------|---|-------------------------------------------------------------------------------------|
| Address/ Location                                            | : | Bolorampur, Dorajhat, Mathavanga, Jessore.                                          |
| Total Investment in BDT                                      | : | Tk. 143,000                                                                         |
| Financing                                                    | : | Self Tk. 83,000 (from existing business) Required Investment Tk. 60,000 (as equity) |
| Present salary/drawings from business                        | : | BDT 6,000 (Six thousand)                                                            |
| Proposed Salary                                              | : | BDT 7,000 (Seven thousand)                                                          |
| Proposed Business<br>Implementation Plan                     |   |                                                                                     |
| (i) % of present gross profit margin                         | : | On products 50%                                                                     |
| (ii) Estimated % of proposed gross profit margin             | : | On products 50%                                                                     |
| (iii) In future risk mgt. plan<br>(from fire, disaster etc.) | : |                                                                                     |

#### PRESENT & PROPOSED INVESTMENT BREAKDOWN

| Particulars                                                                                                                              |                                                                                                                |        | Proposed<br>(BDT) | Total<br>(BDT) |
|------------------------------------------------------------------------------------------------------------------------------------------|----------------------------------------------------------------------------------------------------------------|--------|-------------------|----------------|
| Existing                                                                                                                                 | Existing Proposed                                                                                              |        |                   |                |
| Investment in products (Bamboo, seeds and fertilizer for cultivation of Tomato etc.)                                                     | Investment in products (Bamboo, fertilizer, polythene, insecticide and hormone for cultivation of Tomato etc.) | 55,300 | 60,000            | 115,300        |
| Investment in Machineries (Sickle, Spade, weeding hook, chopper, hormone spray machine, cot (khat)-2, basket-4 and carat-10 pieces etc.) |                                                                                                                |        | _                 | 7,300          |
| Cash in hand                                                                                                                             |                                                                                                                |        | _                 | 20,000         |
| Advance for land lease                                                                                                                   |                                                                                                                |        | _                 | 18,000         |
| Creditors                                                                                                                                |                                                                                                                |        | _                 | (17,600)       |
| Total Ca                                                                                                                                 | apital                                                                                                         | 83,000 | 60,000            | 143,000        |