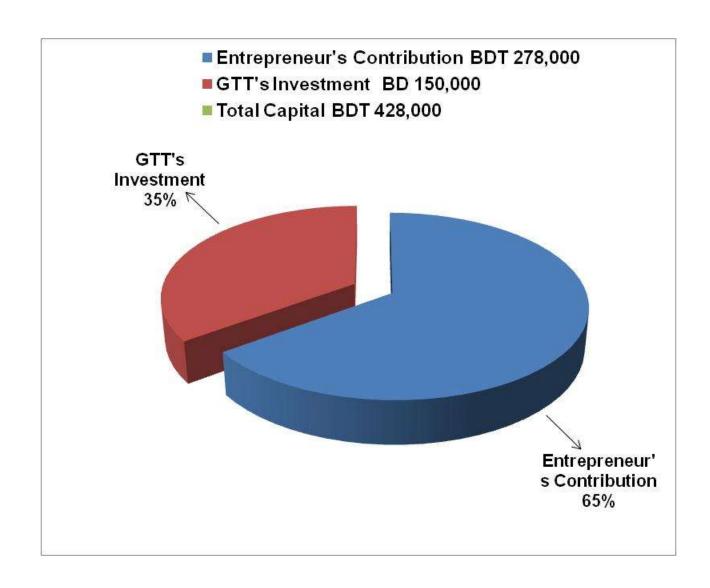

#### PRESENT & PROPOSED INVESTMENT BREAKDOWN

| Particulars                                                                                                                                        | Existing<br>Business<br>(BDT) | Proposed<br>(BDT) | Total<br>(BDT) |
|----------------------------------------------------------------------------------------------------------------------------------------------------|-------------------------------|-------------------|----------------|
| Investment in products (mobile battery, charger, cashing, card reader, switch, switch board, calculator, light, wire, fan and remote control etc.) | 163,920                       | 120,000           | 283,920        |
| Investment in mobile set                                                                                                                           | 19,200                        | 30,000            | 49,200         |
| Investment in bkash                                                                                                                                | 50,000                        | -                 | 50,000         |
| Investment in flexiload                                                                                                                            | 6,000                         | -                 | 6,000          |
| Investment in Machineries (television and fan etc.)                                                                                                | 5,400                         | -                 | 5,400          |
| Mobile set for flexiload and bkash - 6 pics                                                                                                        | 2,400                         | -                 | 2,400          |
| Cash in hand                                                                                                                                       | 2,000                         | -                 | 2,000          |
| Grameen Bank Outstanding Loan                                                                                                                      | (16,920)                      | -                 | (16,920)       |
| Decoration (fixture and fittings)                                                                                                                  | 16,000                        | -                 | 16,000         |
| Advance for shop                                                                                                                                   | 30,000                        | -                 | 30,000         |
| Total Capital                                                                                                                                      | 278,000                       | 150,000           | 428,000        |