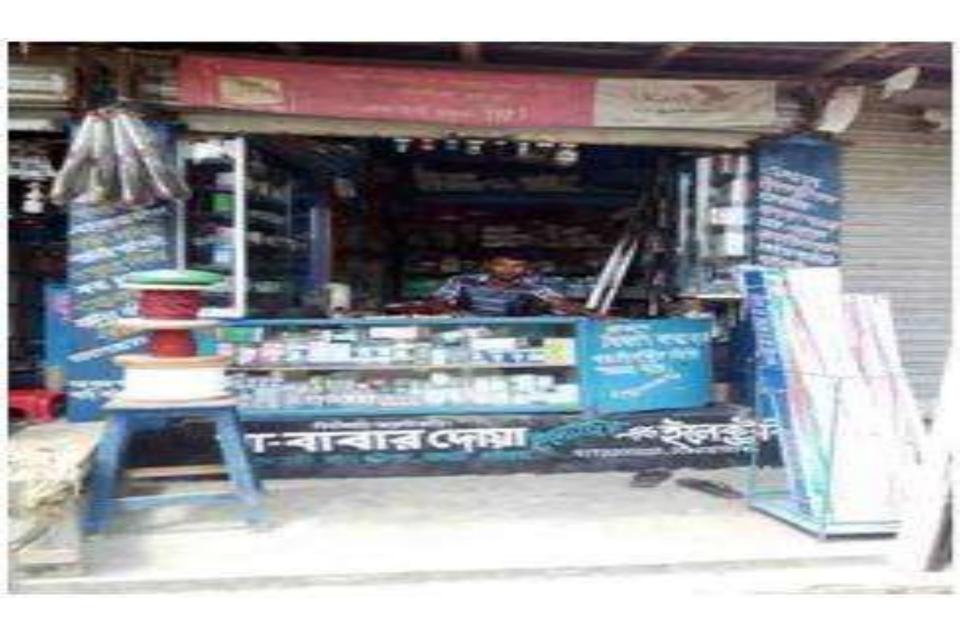

### Proposed NU Business Name: Maa Babar Doa Electric & Electronics

#### PROPOSED NOBIN UDYOKTA BUSINESS INFO

| Business Name                                                                                                                                                                             | : | Maa Babar Doa Electric & Electronics                                                                                           |
|-------------------------------------------------------------------------------------------------------------------------------------------------------------------------------------------|---|--------------------------------------------------------------------------------------------------------------------------------|
| Address/ Location                                                                                                                                                                         | : | Jumarbari, saghata, Gaibandha                                                                                                  |
| Business Category                                                                                                                                                                         | : | General retail & wholesale                                                                                                     |
| Total Investment in BDT                                                                                                                                                                   | : | Tk. <b>428,000</b>                                                                                                             |
| Financing                                                                                                                                                                                 | : | Self Tk. 278,000 (from existing business) Investor tk. 150,000 (from proposed business)                                        |
| Present salary/drawings from business (estimates)                                                                                                                                         | : | Taka 3,000 (Three thousand)                                                                                                    |
| Proposed Salary                                                                                                                                                                           |   | Taka 5,000 (Five thousand)                                                                                                     |
| Proposed Business Implementation Plan  (i) % of present gross profit margin  (ii) Estimated % of proposed gross profit margin  (iii) In future risk mgt. plan  (from fire, disaster etc.) | : | On products 13%, Mobile set 10%, bKash 100% and flexiload 100%  On products 13%, Mobile set 10%, bKash 100% and flexiload 100% |