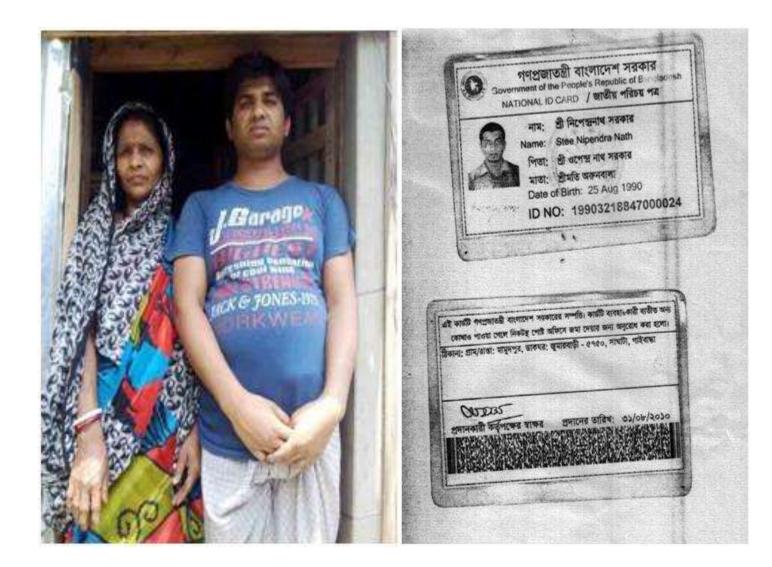

#### **BRIEF BIO OF THE PROPOSED NOBIN UDYOKTA**

| Name and address                                                                                                                      | ÷  | <b>Sree Nipendra Nath</b><br>Vill: Mamudpur, Union: Jumarbari, Post: Jumarbari,<br>Upazila: Saghata, District: Gaibandha.                                                                                                                       |  |
|---------------------------------------------------------------------------------------------------------------------------------------|----|-------------------------------------------------------------------------------------------------------------------------------------------------------------------------------------------------------------------------------------------------|--|
| Age                                                                                                                                   | :  | 25 Years                                                                                                                                                                                                                                        |  |
| Marital status                                                                                                                        | :  | Unmarried                                                                                                                                                                                                                                       |  |
| Children                                                                                                                              | :  | N/A                                                                                                                                                                                                                                             |  |
| No. of siblings:                                                                                                                      | :  | 02 (Two) Sisters and 02 (Two) Brothers.                                                                                                                                                                                                         |  |
| Parent's and GB related Info:<br>(i) Who is GB member<br>(ii) Mother's name<br>(iii) Father's name<br>(iv) GB member's info           | :: | Mother Father<br>Sreemoti Aruna Rani<br>Sree Topendra Nath<br>Branch: Jumarbari, Saghata. Centre # 60/Mo,<br>Loan no.: 5474, Member since September 11, 2008.<br>First Ioan: Tk. 7,000<br>Existing Ioan: Tk. 1,00,000. Outstanding: Tk. 22,080. |  |
| Further Information:<br>(v) Who pays GB loan installment<br>(vi) Mobile lady<br>(vii) Grameen Education Loan<br>(viii) Any other loan | :: | Entrepreneur<br>Yes<br>Nil<br>Nil                                                                                                                                                                                                               |  |

#### BRIEF BIO OF THE PROPOSED NOBIN UDYOKTA (CONT...)

| Education, till to date                                                                                                                                                        | : | Degree (second year)                                                                                                            |
|--------------------------------------------------------------------------------------------------------------------------------------------------------------------------------|---|---------------------------------------------------------------------------------------------------------------------------------|
| Present Occupation (Besides<br>own business, i.e., perusing<br>further studies, other business<br>etc.)                                                                        | : | Nil                                                                                                                             |
| Business Experiences and<br>Training Info (years of<br>experience, if s/he received<br>any on- hand training, formal<br>training, working experience<br>as an apprentice etc.) |   | 08 (Eight) years experiences in this business, started the business with BDT 10,000 (ten thousand).<br>He has on hand training. |
| Other Own/Family Sources of Income                                                                                                                                             | : | His father income from business.                                                                                                |
| Other Own/Family Sources of Liabilities                                                                                                                                        | : | No                                                                                                                              |
| NU's Contract No.                                                                                                                                                              |   | 01917202241                                                                                                                     |
| NU's National ID No.                                                                                                                                                           |   | 19903218847000024                                                                                                               |
| NU Project Source/Reference                                                                                                                                                    | : | Grameen Telecom Trust                                                                                                           |