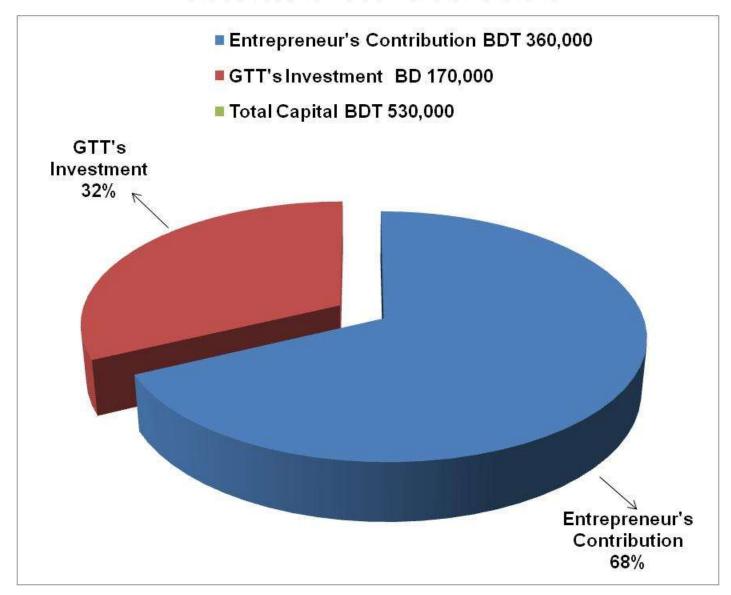

#### **PROPOSED NOBIN UDYOKTA BUSINESS INFO**

| Business Name                                                                                                                                                                                                                                 | : | Nipen Telecom                                                                                                                                                                                                    |
|-----------------------------------------------------------------------------------------------------------------------------------------------------------------------------------------------------------------------------------------------|---|------------------------------------------------------------------------------------------------------------------------------------------------------------------------------------------------------------------|
| Address/ Location                                                                                                                                                                                                                             | : | Jumarbari bazar, Saghata, Gaibandha.                                                                                                                                                                             |
| Business Category                                                                                                                                                                                                                             | : | General retail & wholesale                                                                                                                                                                                       |
| Total Investment in BDT                                                                                                                                                                                                                       | : | Tk. 530,000                                                                                                                                                                                                      |
| Financing                                                                                                                                                                                                                                     | : | Self Tk. 360,000 (from existing business)<br>Investor tk. 170,000 (from proposed business)                                                                                                                       |
| Present salary/drawings from business (estimates)                                                                                                                                                                                             | • | Taka 6,000 (Six thousand)                                                                                                                                                                                        |
| Proposed Salary                                                                                                                                                                                                                               |   | Taka 6,000 (Six thousand)                                                                                                                                                                                        |
| <ul> <li>Proposed Business</li> <li>Implementation Plan</li> <li>(i) % of present gross profit margin</li> <li>(ii) Estimated % of proposed gross profit margin</li> <li>(iii) In future risk mgt. plan (from fire, disaster etc.)</li> </ul> | : | From products 11%, mobile set 10%, mobile accessories<br>10%, bKash & DBBL m cash and flexi-load 100%.<br>From products 11%, mobile set 10%, mobile accessories<br>10%, bKash & DBBL m cash and flexi-load 100%. |

| Particulars                                                                                                                                          | Existing<br>Business<br>(BDT) | Proposed<br>(BDT) | Total<br>(BDT) |
|------------------------------------------------------------------------------------------------------------------------------------------------------|-------------------------------|-------------------|----------------|
| Investment in products (soap, oil, toothpaste, powder, shampoo, lotion, facewash, khata, pen, pencil, paper, color paper and color pencil box etc .) | 107,333                       | 50,000            | 157,333        |
| Investment in bkash and DBBL mcash                                                                                                                   | 120,000                       | 120,000           | 240,000        |
| Investment in mobile set ( symphony, maximus, micromax, cemex, kingstar etc)                                                                         | 29,000                        | -                 | 29,000         |
| Investment in mobile accessories (charger, battery, SIM card, memory card, card reader and set cover etc.)                                           | 46,407                        | -                 | 46,407         |
| Investment in flexiload (GP, Robi and banglalink etc.)                                                                                               | 6,000                         | -                 | 6,000          |
| Investment in Machineries (solar power, fan etc.)                                                                                                    | 18,400                        | -                 | 18,400         |
| Mobile set for bkash, DBBL mcash and flexiload                                                                                                       | 4,000                         | -                 | 4,000          |
| Cash in hand                                                                                                                                         | 4,640                         | -                 | 4,640          |
| Grameen Bank Outstanding Loan                                                                                                                        | (22,080)                      | -                 | (22,080)       |
| Decoration (fixture and fittings)                                                                                                                    | 16,300                        | -                 | 16,300         |
| Advance for shop                                                                                                                                     | 30,000                        | -                 | 30,000         |
| Total Capital                                                                                                                                        | 360,000                       | 170,000           | 530,000        |