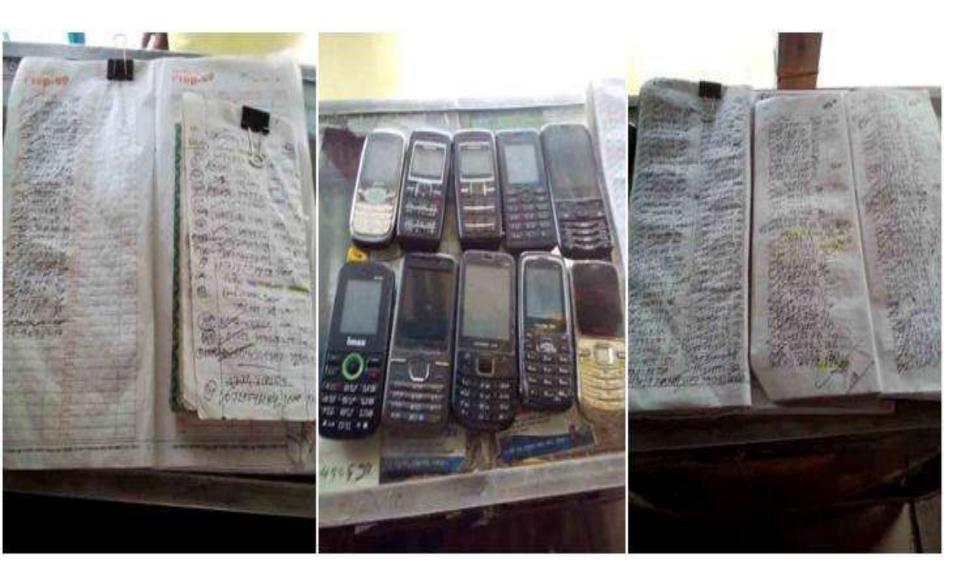

#### **PROPOSED NOBIN UDYOKTA BUSINESS INFO**

| Business Name                                                                                                                                                                                                                                 | : | Nipen Telecom                                                                                                                                                                                                    |
|-----------------------------------------------------------------------------------------------------------------------------------------------------------------------------------------------------------------------------------------------|---|------------------------------------------------------------------------------------------------------------------------------------------------------------------------------------------------------------------|
| Address/ Location                                                                                                                                                                                                                             | : | Jumarbari bazar, Saghata, Gaibandha.                                                                                                                                                                             |
| Business Category                                                                                                                                                                                                                             | : | General retail & wholesale                                                                                                                                                                                       |
| Total Investment in BDT                                                                                                                                                                                                                       | : | Tk. 530,000                                                                                                                                                                                                      |
| Financing                                                                                                                                                                                                                                     | : | Self Tk. 360,000 (from existing business)<br>Investor tk. 170,000 (from proposed business)                                                                                                                       |
| Present salary/drawings from business (estimates)                                                                                                                                                                                             | • | Taka 6,000 (Six thousand)                                                                                                                                                                                        |
| Proposed Salary                                                                                                                                                                                                                               |   | Taka 6,000 (Six thousand)                                                                                                                                                                                        |
| <ul> <li>Proposed Business</li> <li>Implementation Plan</li> <li>(i) % of present gross profit margin</li> <li>(ii) Estimated % of proposed gross profit margin</li> <li>(iii) In future risk mgt. plan (from fire, disaster etc.)</li> </ul> | : | From products 11%, mobile set 10%, mobile accessories<br>10%, bKash & DBBL m cash and flexi-load 100%.<br>From products 11%, mobile set 10%, mobile accessories<br>10%, bKash & DBBL m cash and flexi-load 100%. |

| Particulars                                                                                                                                          | Existing<br>Business<br>(BDT) | Proposed<br>(BDT) | Total<br>(BDT) |
|------------------------------------------------------------------------------------------------------------------------------------------------------|-------------------------------|-------------------|----------------|
| Investment in products (soap, oil, toothpaste, powder, shampoo, lotion, facewash, khata, pen, pencil, paper, color paper and color pencil box etc .) | 107,333                       | 50,000            | 157,333        |
| Investment in bkash and DBBL mcash                                                                                                                   | 120,000                       | 120,000           | 240,000        |
| Investment in mobile set ( symphony, maximus, micromax, cemex, kingstar etc)                                                                         | 29,000                        | -                 | 29,000         |
| Investment in mobile accessories (charger, battery, SIM card, memory card, card reader and set cover etc.)                                           | 46,407                        | -                 | 46,407         |
| Investment in flexiload (GP, Robi and banglalink etc.)                                                                                               | 6,000                         | -                 | 6,000          |
| Investment in Machineries (solar power, fan etc.)                                                                                                    | 18,400                        | -                 | 18,400         |
| Mobile set for bkash, DBBL mcash and flexiload                                                                                                       | 4,000                         | -                 | 4,000          |
| Cash in hand                                                                                                                                         | 4,640                         | -                 | 4,640          |
| Grameen Bank Outstanding Loan                                                                                                                        | (22,080)                      | -                 | (22,080)       |
| Decoration (fixture and fittings)                                                                                                                    | 16,300                        | -                 | 16,300         |
| Advance for shop                                                                                                                                     | 30,000                        | -                 | 30,000         |
| Total Capital                                                                                                                                        | 360,000                       | 170,000           | 530,000        |