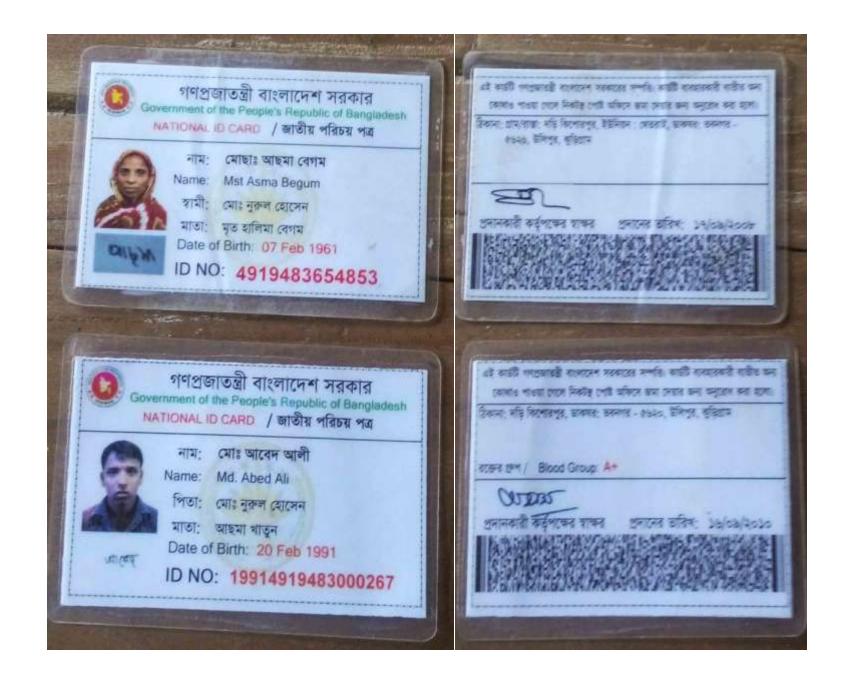

# **BRIEF BIO OF THE PROPOSED NOBIN UDYOKTA**

| Name and address                                                                                                                      | ••• | <b>Md. Abed Ali</b><br>Vill: Darikishorpur, Union: Thatray, Post: Vabonagar, Upazila:<br>Ulipur, District: Kurigram.                                                                                     |
|---------------------------------------------------------------------------------------------------------------------------------------|-----|----------------------------------------------------------------------------------------------------------------------------------------------------------------------------------------------------------|
| Age                                                                                                                                   | ••  | 24 Years                                                                                                                                                                                                 |
| Marital status                                                                                                                        | :   | Married                                                                                                                                                                                                  |
| Children                                                                                                                              | :   | N/A                                                                                                                                                                                                      |
| No. of siblings:                                                                                                                      | •   | 05 (five) Brothers and 01 (one) Sister                                                                                                                                                                   |
| Parent's and GB related Info:<br>(i) Who is GB member<br>(ii) Mother's name<br>(iii) Father's name<br>(iv) GB member's info           |     | MotherVFatherMst. Asma BegumMd. Nurul HassanBranch: Thatray, Ulipur, Kurigram. Centre # 18/Mo,Loan no.: 3128/1, Member since 25 May, 2008.First Ioan: Tk. 3,000Existing Ioan: 22,000, Outstanding 19356. |
| Further Information:<br>(v) Who pays GB loan installment<br>(vi) Mobile lady<br>(vii) Grameen Education Loan<br>(viii) Any other loan | :   | Entrepreneurs<br>No<br>Nil<br>Nil                                                                                                                                                                        |

### BRIEF BIO OF THE PROPOSED NOBIN UDYOKTA (CONT...)

| Education, till to date                                                                                                                                                        |   | H.S.C                                                                                                                                |
|--------------------------------------------------------------------------------------------------------------------------------------------------------------------------------|---|--------------------------------------------------------------------------------------------------------------------------------------|
| Present Occupation (Besides<br>own business, i.e., perusing<br>further studies, other business<br>etc.)                                                                        | : | Nil                                                                                                                                  |
| Business Experiences and<br>Training Info (years of<br>experience, if s/he received<br>any on- hand training, formal<br>training, working experience<br>as an apprentice etc.) |   | 06 (Six) years experiences in this business, started the business with BDT 54,000 (Fifty-four Thousand).<br>He has on hand training. |
| Other Own/Family Sources of Income                                                                                                                                             | : | His father's income from Job.                                                                                                        |
| Other Own/Family Sources of Liabilities                                                                                                                                        | : | No                                                                                                                                   |
| NU's Contract No.                                                                                                                                                              | : | 01718389501                                                                                                                          |
| NU's National ID No.                                                                                                                                                           |   | 19914919483000267                                                                                                                    |
| NU Project Source/Reference                                                                                                                                                    | • | Grameen Telecom Trust                                                                                                                |