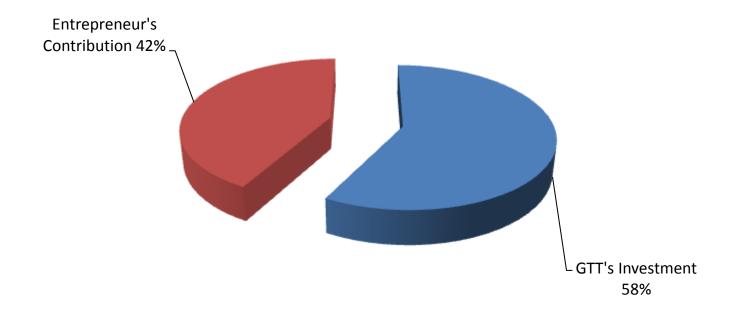

| Particulars                                                                                                            | Existing<br>Business (BDT) | Proposed<br>(BDT) | Total (BDT) |
|------------------------------------------------------------------------------------------------------------------------|----------------------------|-------------------|-------------|
| Investment in Products (charger pin, battery connector, casing, head phone, card reader, spicar, display, ribbon etc.) | 25,500                     | 26,000            | 51,500      |
| Machineries (Hot gun, power supply, volt stabilizer, aero meter, table fen etc.)                                       | 6,500                      | -                 | 6,500       |
| Software Machine (1)                                                                                                   | 6,000                      | 10,000            | 16,000      |
| Computer set-(1)                                                                                                       | 21,000                     | -                 | 21,000      |
| Furniture & Decoration                                                                                                 | 2,656                      | 4,000             | 6,656       |
| Advance for shop                                                                                                       | 12,000                     | -                 | 12,000      |
| Cash in hand                                                                                                           | 700                        | -                 | 700         |
| GB Loan outstanding                                                                                                    | (19,356)                   | -                 | (19,356)    |
| Total Capital                                                                                                          | 55,000                     | 40,000            | 95,000      |

Entrepreneur's Contribution BDT 55,000

- GTT's Investment BDT 40,000
- Total Capital BDT 95,000

|                                                               | Year 1 (BDT) |         |         | Year 2 (BDT) |         |         | Year 3 (BDT) |         |         |
|---------------------------------------------------------------|--------------|---------|---------|--------------|---------|---------|--------------|---------|---------|
| Particulars                                                   | Daily        | Monthly | Yearly  | Daily        | Monthly | Yearly  | Daily        | Monthly | Yearly  |
| Estimated Sales of products                                   | 700          | 19,600  | 235,200 | 805          | 22,540  | 270,480 | 926          | 25,921  | 311,052 |
| Income from mobile servicing & Mobile<br>song upload-download | 250          | 7,000   | 84,000  | 300          | 8,400   | 100,800 | 350          | 9,786   | 117,432 |
| Estimated Total Sales income (A)                              | 950          | 26,600  | 319,200 | 1,105        | 30,940  | 371,280 | 1,275        | 35,707  | 428,484 |
| Less: Cost of Sales                                           | 420          | 11,760  | 141,120 | 483          | 13,524  | 162,288 | 555          | 15,553  | 186,631 |
| Gross Profit (C) [C=(A-B)]                                    | 530          | 14,840  | 178,080 | 622          | 17,416  | 208,992 | 720          | 20,154  | 241,853 |
| Less: Operating Cost:                                         |              |         |         |              |         | , i     |              |         |         |
| Electricity bill                                              |              | 400     | 4,800   |              | 500     | 6,000   |              | 600     | 7,200   |
| Generator bill                                                |              | 350     | 4,200   |              | 400     | 4,800   |              | 450     | 5,400   |
| Night Guard Bill                                              |              | 70      | 840     |              | 100     | 1,200   |              | 120     | 1,440   |
| Shop Rent                                                     |              | 300     | 3,600   |              | 400     | 4,800   |              | 500     | 6,000   |
| Mobile bill (SMS & Reporting)                                 |              | 400     | 4,800   |              | 500     | 6,000   |              | 600     | 7,200   |
| Conveyance                                                    |              | 250     | 3,000   |              | 350     | 4,200   |              | 450     | 5,400   |
| Proposed Salary-Self                                          |              | 7,000   | 84,000  |              | 8,000   | 96,000  |              | 9,000   | 108,000 |
| Assistant Salary-(Brother)                                    |              | 600     | 7,200   |              | 700     | 8,400   |              | 800     | 9,600   |
| Ownership Transfer Fee                                        |              | 267     | 1,600   |              | 267     | 3,200   |              | 267     | 3,200   |
| Others Cost (stationary & entertainment                       |              |         |         |              |         |         |              |         |         |
| etc.)                                                         |              | 1,500   | 18,000  |              | 1,700   | 20,400  |              | 1,900   | 22,800  |
| Non Cash Item:                                                |              |         |         |              |         |         |              |         |         |
| Depreciation Expenses                                         |              | 687     | 8,241   |              | 687     | 8,241   |              | 687     | 8,241   |
| Total Operating Cost (D)                                      | -            | 11,823  | 140,281 | -            | 13,603  | 163,241 | -            | 15,373  | 184,481 |
| Net Profit (C-D):                                             | -            | 3,017   | 37,799  | -            | 3,813   | 45,751  | -            | 4,781   | 57,372  |
| Retained Income:                                              |              |         | 37,799  |              |         | 83,551  |              |         | 140,923 |