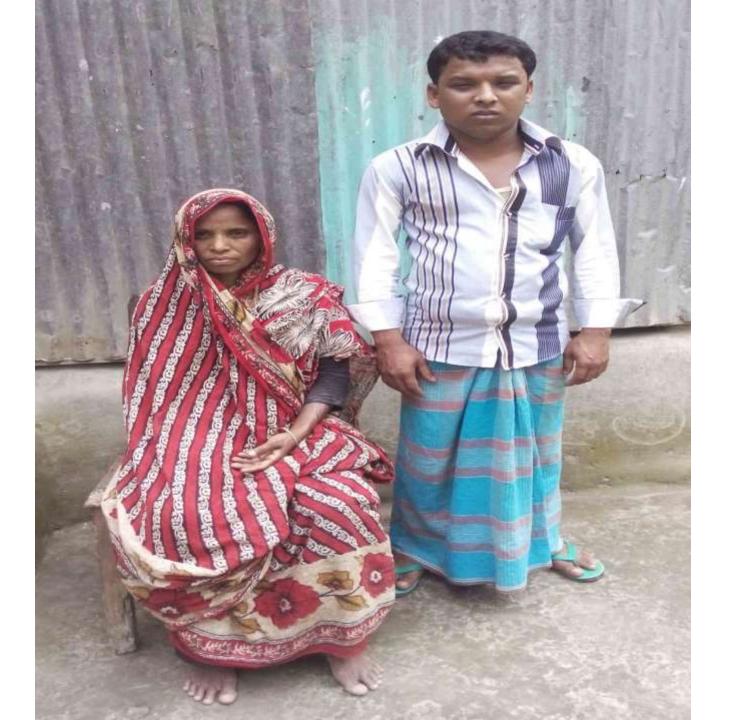

# **BRIEF BIO OF THE PROPOSED NOBIN UDYOKTA**

| Name and address                                                                                                                      | ••• | <b>Md. Abed Ali</b><br>Vill: Darikishorpur, Union: Thatray, Post: Vabonagar, Upazila:<br>Ulipur, District: Kurigram.                                                                                     |
|---------------------------------------------------------------------------------------------------------------------------------------|-----|----------------------------------------------------------------------------------------------------------------------------------------------------------------------------------------------------------|
| Age                                                                                                                                   | ••  | 24 Years                                                                                                                                                                                                 |
| Marital status                                                                                                                        | :   | Married                                                                                                                                                                                                  |
| Children                                                                                                                              | :   | N/A                                                                                                                                                                                                      |
| No. of siblings:                                                                                                                      | •   | 05 (five) Brothers and 01 (one) Sister                                                                                                                                                                   |
| Parent's and GB related Info:<br>(i) Who is GB member<br>(ii) Mother's name<br>(iii) Father's name<br>(iv) GB member's info           |     | MotherVFatherMst. Asma BegumMd. Nurul HassanBranch: Thatray, Ulipur, Kurigram. Centre # 18/Mo,Loan no.: 3128/1, Member since 25 May, 2008.First Ioan: Tk. 3,000Existing Ioan: 22,000, Outstanding 19356. |
| Further Information:<br>(v) Who pays GB loan installment<br>(vi) Mobile lady<br>(vii) Grameen Education Loan<br>(viii) Any other loan | :   | Entrepreneurs<br>No<br>Nil<br>Nil                                                                                                                                                                        |