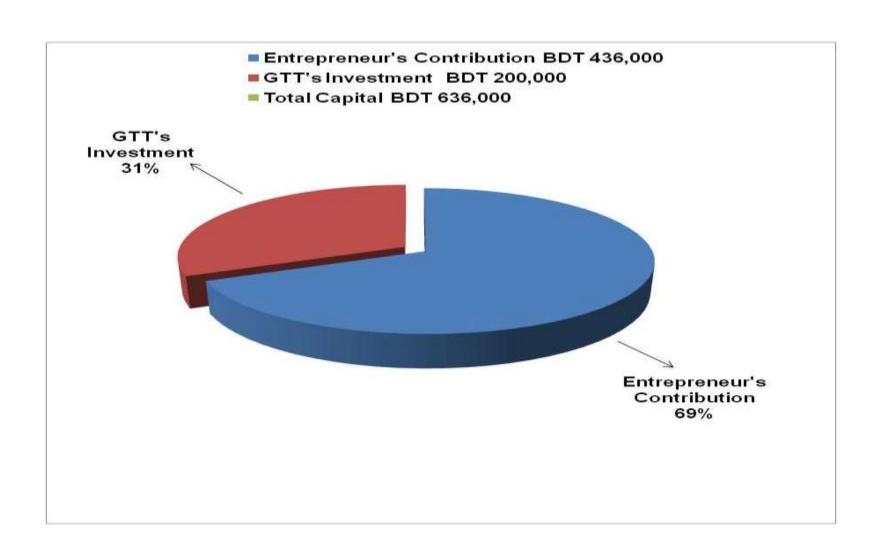

#### PRESENT & PROPOSED INVESTMENT BREAKDOWN

| Particulars                                                                                  |          |                   | Proposed | Total    |  |
|----------------------------------------------------------------------------------------------|----------|-------------------|----------|----------|--|
| Existing                                                                                     | Proposed | Business<br>(BDT) | (BDT)    | (BDT)    |  |
| Investment in products (gauge cloth, sharee, scarf, panjabi, pant pics, lungi and genji etc) | ,        | 336,750           | 200,000  | 536,750  |  |
| Cash in hand                                                                                 |          |                   |          | 2,050    |  |
| Debtors (since May, 2015 to at present)                                                      |          |                   |          | 50,000   |  |
| Creditors (since May, 2015 to at present)                                                    |          |                   |          | (20,000) |  |
| Investment in Machineries (bulb and fan etc.)                                                |          |                   |          | 1,200    |  |
| Decoration ( fixture and fittings)                                                           |          |                   |          | 6,000    |  |
| Advance for shop                                                                             |          |                   |          | 60,000   |  |
| Total Ca                                                                                     | pital    | 436,000           | 200,000  | 636,000  |  |

## SOURCE OF FINANCE