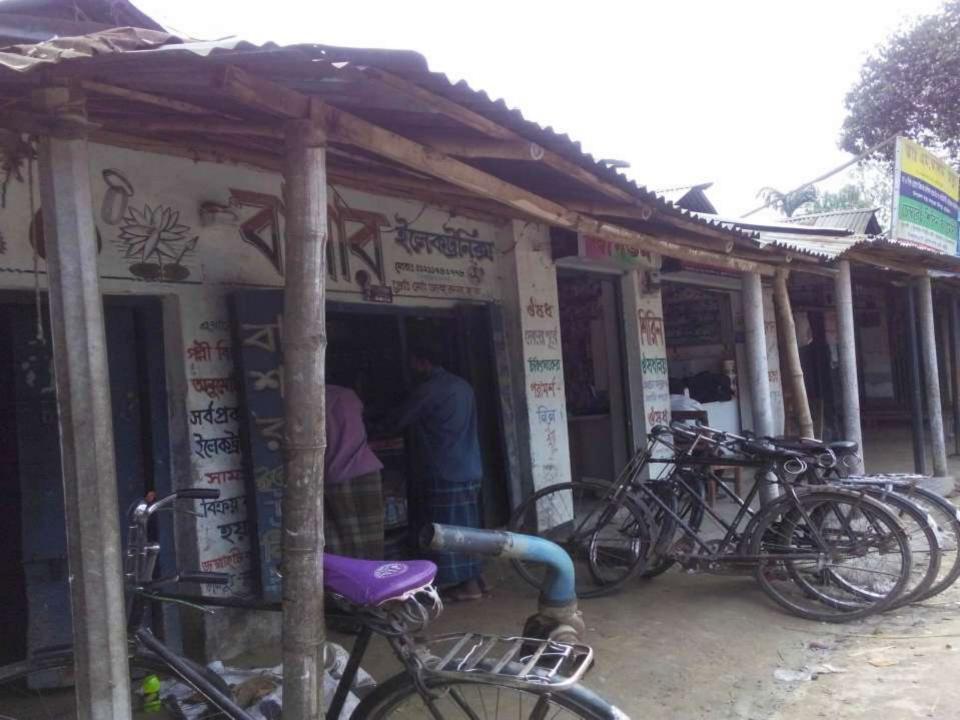

# **PROPOSED NOBIN UDYOKTA BUSINESS INFO**

| Business Name                                                |   | Bashar Electronics                                                                       |
|--------------------------------------------------------------|---|------------------------------------------------------------------------------------------|
| Address/ Location                                            | : | Jumma hat, Ulipur, Kurigram.                                                             |
| Business category                                            | : | General retail & wholesale                                                               |
| Total Investment in BDT                                      | : | Tk. 198,000                                                                              |
| Financing                                                    | : | Self Tk. 98,000 (from existing business)<br>Required Investment Tk. 1,00,000 (as equity) |
| Present salary/drawings from business                        | • | BDT 6,500 (Six thousand five hundred)                                                    |
| Proposed Salary                                              |   | BDT 6,500 (Six thousand five hundred)                                                    |
| Proposed Business<br>Implementation Plan                     |   |                                                                                          |
| (i) % of present gross profit<br>margin                      | : | On products 18% & Servicing 100%,                                                        |
| (ii) Estimated % of proposed gross profit margin             | : | On products 18% & Servicing 100%,                                                        |
| (iii) In future risk mgt. plan<br>(from fire, disaster etc.) | : |                                                                                          |