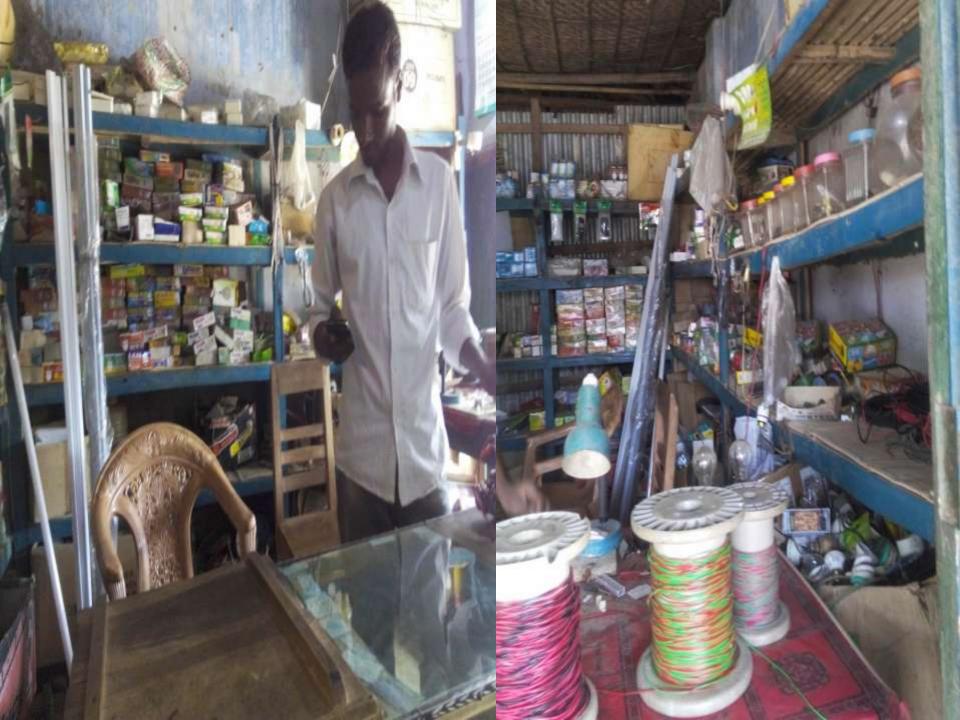

# **PROPOSED NOBIN UDYOKTA BUSINESS INFO**

| Business Name                                                |   | Bashar Electronics                                                                       |
|--------------------------------------------------------------|---|------------------------------------------------------------------------------------------|
| Address/ Location                                            | : | Jumma hat, Ulipur, Kurigram.                                                             |
| Business category                                            | : | General retail & wholesale                                                               |
| Total Investment in BDT                                      | : | Tk. 198,000                                                                              |
| Financing                                                    | : | Self Tk. 98,000 (from existing business)<br>Required Investment Tk. 1,00,000 (as equity) |
| Present salary/drawings from business                        | • | BDT 6,500 (Six thousand five hundred)                                                    |
| Proposed Salary                                              |   | BDT 6,500 (Six thousand five hundred)                                                    |
| Proposed Business<br>Implementation Plan                     |   |                                                                                          |
| (i) % of present gross profit<br>margin                      | : | On products 18% & Servicing 100%,                                                        |
| (ii) Estimated % of proposed gross profit margin             | : | On products 18% & Servicing 100%,                                                        |
| (iii) In future risk mgt. plan<br>(from fire, disaster etc.) | : |                                                                                          |