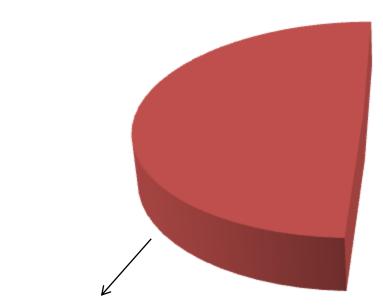

| Particulars                                                                                        |                                                                                                    | Existing<br>Business<br>(BDT) (1) | Proposed<br>(BDT) (2) | Total (BDT)<br>(1+2) |
|----------------------------------------------------------------------------------------------------|----------------------------------------------------------------------------------------------------|-----------------------------------|-----------------------|----------------------|
| Existing                                                                                           | Proposed                                                                                           |                                   |                       |                      |
|                                                                                                    | Investment in products<br>(Electronics items, motor<br>coil, fan coil, mobile<br>accessories etc.) | 38.044                            | 100,000               | 138,044              |
| Investment in machineries (ceiling fan, calculat square driver, AVO Meter, coil stand, cutting plu | · · · · · · · · · · · · · · · · · · ·                                                              | 5,990                             | _                     | 5,990                |
| Motor Cycle (1)                                                                                    |                                                                                                    | 40,000                            | -                     | 40,000               |
| Furniture and decoration                                                                           |                                                                                                    | 7,850                             | -                     | 7,850                |
| Cash in hand                                                                                       |                                                                                                    | 4,944                             | -                     | 4,944                |
| Debtors                                                                                            |                                                                                                    | 8,700                             | -                     | 8,700                |
| Creditors                                                                                          |                                                                                                    | (7,528)                           | -                     | (7,528)              |
| Total Capital                                                                                      |                                                                                                    | 98,000                            | 100,000               | 198,000              |

Entrepreneur's Contribution BDT 98,000

Total Capital BDT 198,000

GTT's Investment 51%