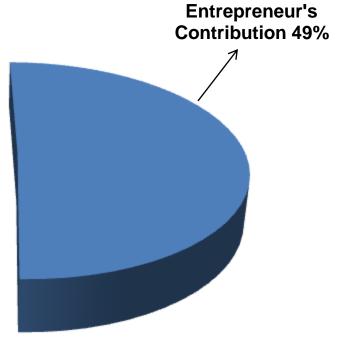

| Particulars                                                                                        |                                                                                                    | Existing<br>Business<br>(BDT) (1) | Proposed<br>(BDT) (2) | Total (BDT)<br>(1+2) |
|----------------------------------------------------------------------------------------------------|----------------------------------------------------------------------------------------------------|-----------------------------------|-----------------------|----------------------|
| Existing                                                                                           | Proposed                                                                                           |                                   |                       |                      |
|                                                                                                    | Investment in products<br>(Electronics items, motor<br>coil, fan coil, mobile<br>accessories etc.) | 38.044                            | 100,000               | 138,044              |
| Investment in machineries (ceiling fan, calculat square driver, AVO Meter, coil stand, cutting plu | · · · · · · · · · · · · · · · · · · ·                                                              | 5,990                             | _                     | 5,990                |
| Motor Cycle (1)                                                                                    |                                                                                                    | 40,000                            | -                     | 40,000               |
| Furniture and decoration                                                                           |                                                                                                    | 7,850                             | -                     | 7,850                |
| Cash in hand                                                                                       |                                                                                                    | 4,944                             | -                     | 4,944                |
| Debtors                                                                                            |                                                                                                    | 8,700                             | -                     | 8,700                |
| Creditors                                                                                          |                                                                                                    | (7,528)                           | -                     | (7,528)              |
| Total Capital                                                                                      |                                                                                                    | 98,000                            | 100,000               | 198,000              |

Entrepreneur's Contribution BDT 98,000

Total Capital BDT 198,000

GTT's Investment 51%