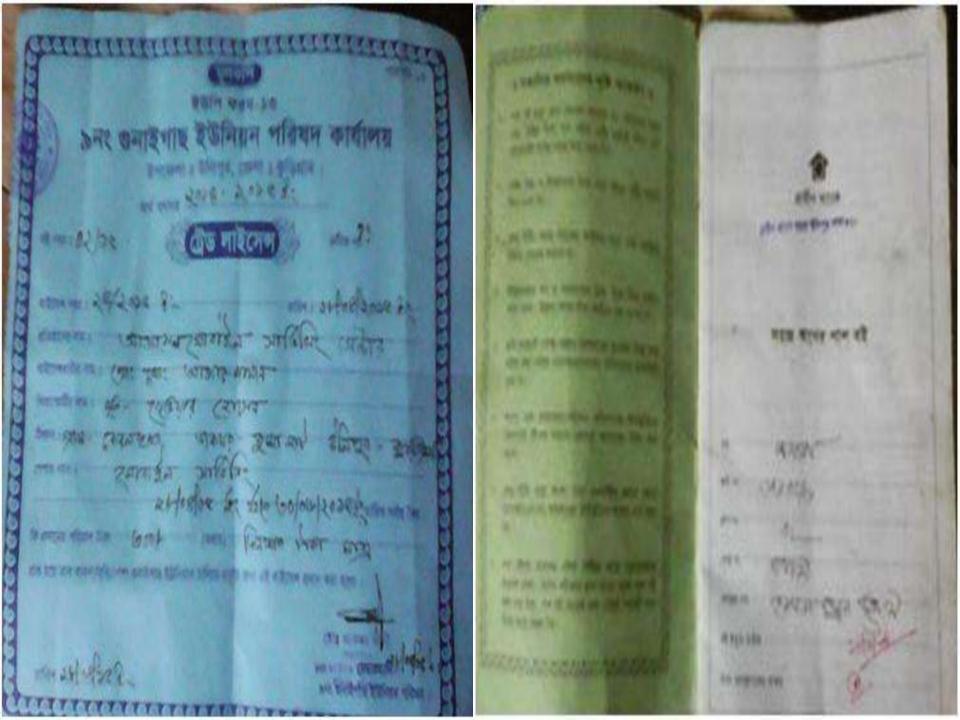

## Proposed NU Business Name : Akterul Mobile Servicing Centre

#### PROPOSED NOBIN UDYOKTA BUSINESS INFO

| Business Name                                                              | : | Akterul Mobile Servicing Centre                                                     |
|----------------------------------------------------------------------------|---|-------------------------------------------------------------------------------------|
| Address/ Location                                                          | : | Jumma hat, Ulipur, Kurigram                                                         |
| Business Category                                                          | : | General retail & wholesale                                                          |
| Total Investment in BDT                                                    | : | Tk. 66,500                                                                          |
| Financing                                                                  | : | Self Tk. 26,500 (from existing business) Required Investment Tk. 40,000 (as equity) |
| Present salary/drawings from business                                      | : | Taka 4,500 (Four thousand five hundred)                                             |
| Proposed Salary                                                            | : | Taka 4,500 (Four thousand five hundred)                                             |
| Proposed Business Implementation Plan (i) % of present gross profit margin | : | On products sales 42%, Servicing 100%                                               |
| (ii) Estimated % of proposed gross profit margin                           | : | On products sales 42%, Servicing 100% and song download 100%                        |
| (iii) In future risk mgt. plan<br>(from fire, disaster etc.)               | : |                                                                                     |