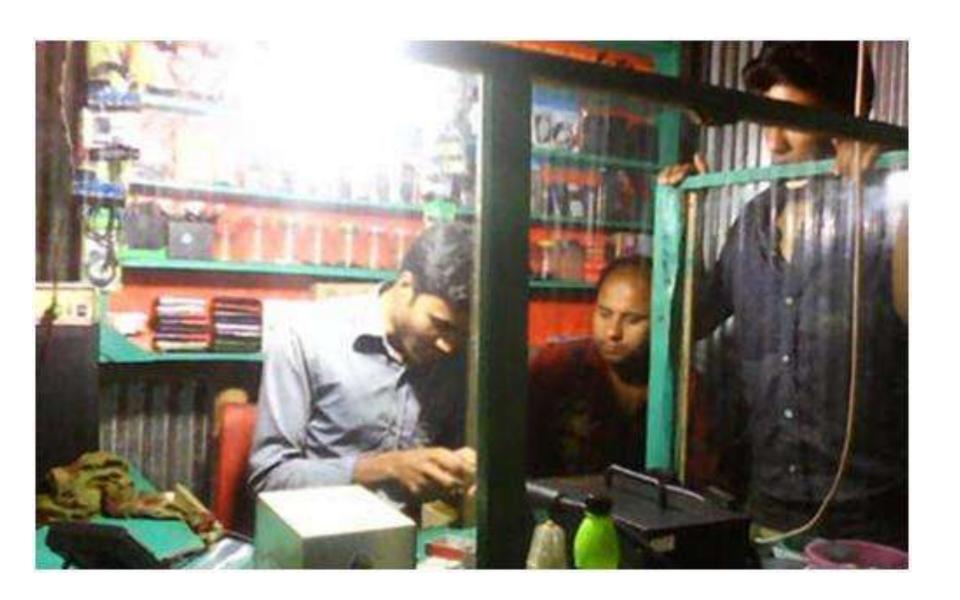

## Proposed NU Business Name : Akterul Mobile Servicing Centre



### BRIEF BIO OF THE PROPOSED NOBIN UDYOKTA

| Name and address                                                                                                          | •     | Md. Aktheruzzaman  Vill: Kebol kreshno, Union:Jummahat, Post: Gonaigash, Upazila: Ulipur, District: Kurigram. |  |  |
|---------------------------------------------------------------------------------------------------------------------------|-------|---------------------------------------------------------------------------------------------------------------|--|--|
| Age                                                                                                                       | :     | 27 Years                                                                                                      |  |