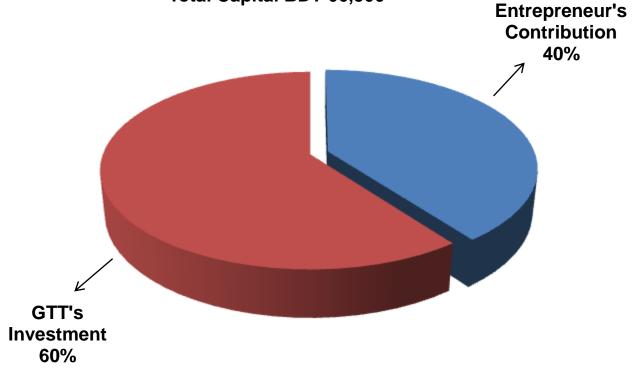

#### SOURCE OF FINANCE

- Entrepreneur's Contribution BDT 26,500
- GTT's Investment BD 40,000

■ Total Capital BDT 66,500