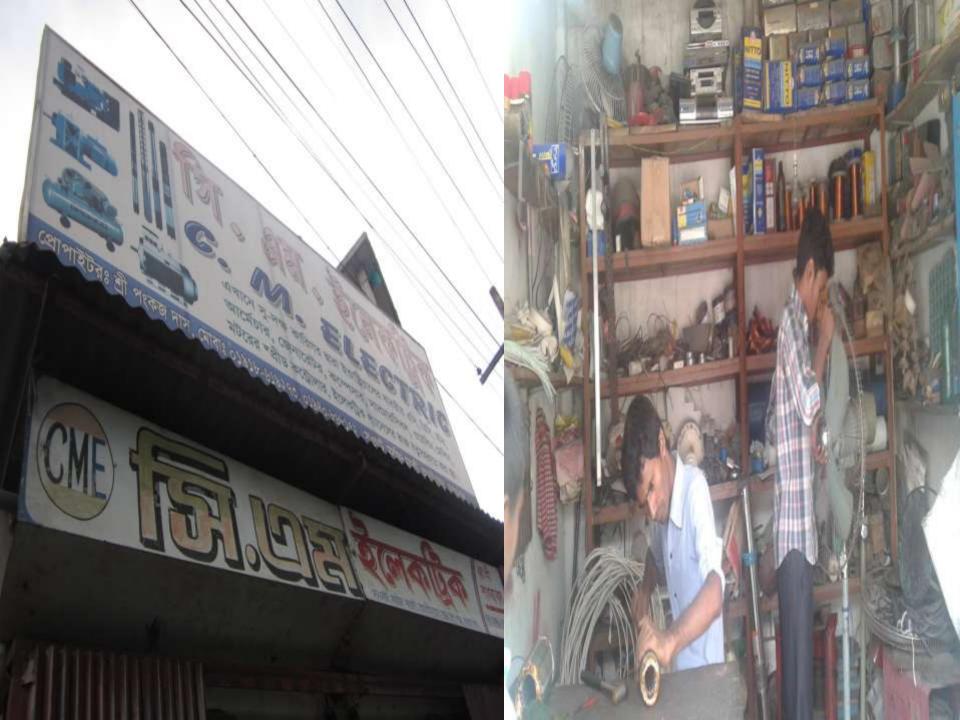

#### Proposed NU Business Name : C.M.Electric

#### PROPOSED NOBIN UDYOKTA BUSINESS INFO

| Business Name                                                              | : | C.M. Electric.                                                                            |
|----------------------------------------------------------------------------|---|-------------------------------------------------------------------------------------------|
| Business Category                                                          | : | General retail & wholesale                                                                |
| Address/ Location                                                          | : | Shawghat Mosque market, Bhulta, Rupganj, Narayanganj                                      |
| Total Investment in BDT                                                    | : | Tk. 5,00,000/-                                                                            |
| Financing                                                                  | : | Self Tk. 3,00,000/- (from existing business) Required Investment Tk. 2,00,000 (as equity) |
| Present salary/drawings from business                                      | : | Taka 14,000 (Fourteen thousand)                                                           |
| Proposed Salary                                                            | : | Taka 16,000 (Sixteen thousand)                                                            |
| Proposed Business Implementation Plan (i) % of present gross profit margin | : | On products 35%, servicing 100%                                                           |
| (ii) Estimated % of proposed gross profit margin                           | : | On products 35%, servicing 100%                                                           |
| (iii) In future risk mgt. plan<br>(from fire, disaster etc.)               | : |                                                                                           |