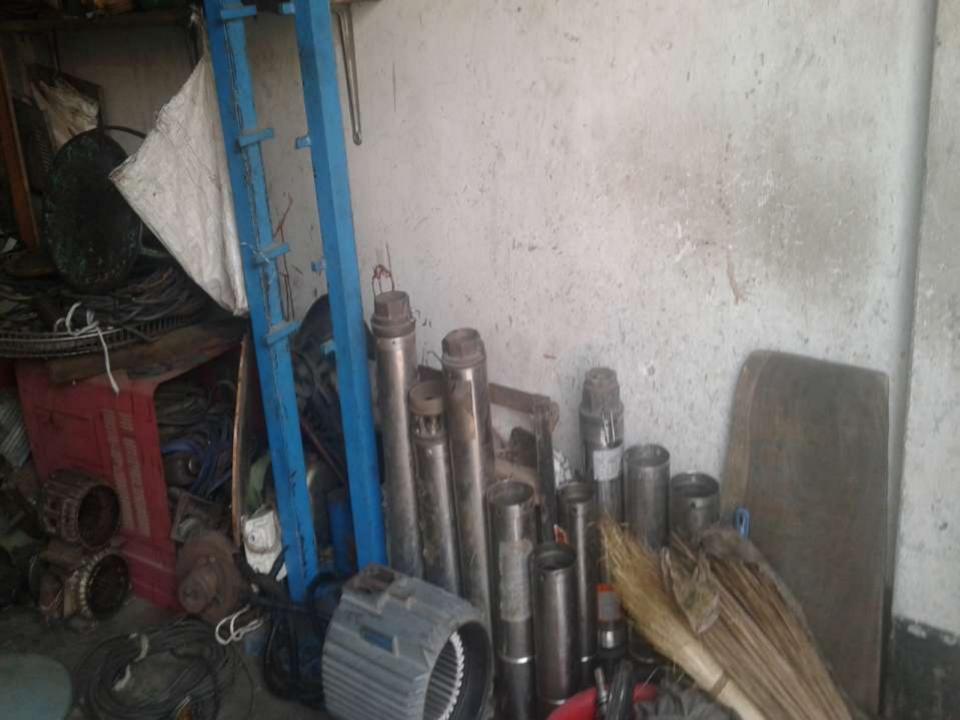

#### PRESENT & PROPOSED INVESTMENT BREAKDOWN

| Particulars                                                              | Existing<br>Business<br>(BDT) | Proposed<br>(BDT) | Total<br>(BDT) |
|--------------------------------------------------------------------------|-------------------------------|-------------------|----------------|
| Investment in products (compressor, welding machine, submersible pump    |                               |                   |                |
| and wire etc.)                                                           | 100,000                       | 200,000           | 300,000        |
| Investment in Machineries (submersible pump tools - 01 pics, generator - |                               |                   |                |
| 01 pics, weight scale and tools etc.)                                    | 86,000                        | -                 | 86,000         |
| Debtors                                                                  |                               |                   |                |
|                                                                          | 93,000                        | -                 | 93,000         |
| Creditors                                                                |                               |                   |                |
|                                                                          | (70,000)                      | -                 | (70,000)       |
| Investment in Motorcycle                                                 |                               |                   |                |
|                                                                          | 30,000                        | -                 | 30,000         |
| Decoration (fixture & fittings)                                          |                               |                   |                |
|                                                                          | 61,000                        | -                 | 61,000         |
| Total Capital                                                            | 300,000                       | 200,000           | 500,000        |