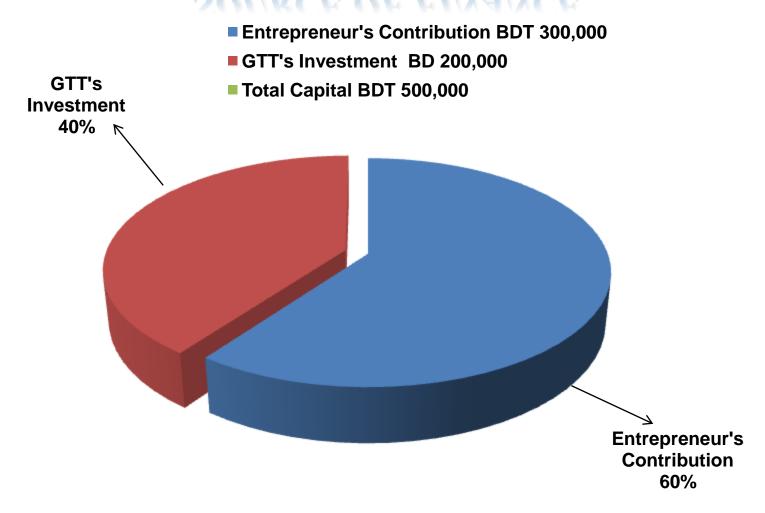

#### PRESENT & PROPOSED INVESTMENT BREAKDOWN

| Particulars                                                              | Existing<br>Business<br>(BDT) | Proposed<br>(BDT) | Total<br>(BDT) |
|--------------------------------------------------------------------------|-------------------------------|-------------------|----------------|
| Investment in products (compressor, welding machine, submersible pump    |                               |                   |                |
| and wire etc.)                                                           | 100,000                       | 200,000           | 300,000        |
| Investment in Machineries (submersible pump tools - 01 pics, generator - |                               |                   |                |
| 01 pics, weight scale and tools etc.)                                    | 86,000                        | -                 | 86,000         |
| Debtors                                                                  |                               |                   |                |
|                                                                          | 93,000                        | -                 | 93,000         |
| Creditors                                                                |                               |                   |                |
|                                                                          | (70,000)                      | -                 | (70,000)       |
| Investment in Motorcycle                                                 |                               |                   |                |
|                                                                          | 30,000                        | -                 | 30,000         |
| Decoration (fixture & fittings)                                          |                               |                   |                |
|                                                                          | 61,000                        | -                 | 61,000         |
| Total Capital                                                            | 300,000                       | 200,000           | 500,000        |