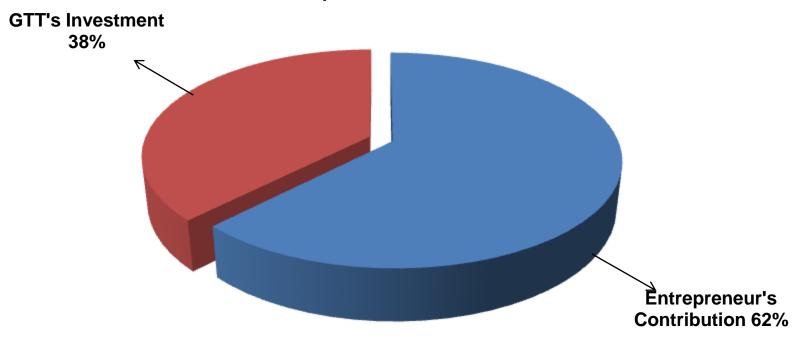

| Particulars                                                                                                                                                |                                                       | Existing<br>Business | Proposed<br>(BDT) | Total<br>(BDT) |  |
|------------------------------------------------------------------------------------------------------------------------------------------------------------|-------------------------------------------------------|----------------------|-------------------|----------------|--|
| Existing                                                                                                                                                   | Proposed                                              | (BDT)                |                   |                |  |
| Investment in products (mobile charger, battery,<br>mobile cover, head phone, memory card, card<br>reader, charger light, solar panel and solar light etc) | Mobile set, solar battery and electronic products etc | 99,100               | 88,000            | 187,100        |  |
| Investment in Machineries (computer set-1,<br>software box- 1, power supply-1, hot gun-1, tatal-2,<br>mobile set-3, bulb and fan etc.)                     | Printer                                               | 53,950               | 12,000            | 65,950         |  |
| Investment in flexi-load                                                                                                                                   |                                                       | 3,500                |                   | 3,500          |  |
| Cash in hand                                                                                                                                               |                                                       | 670                  |                   | 670            |  |
| GB loan outstanding                                                                                                                                        |                                                       | (25,170)             |                   | (25,170)       |  |
| Creditors (since August, 2015 to at present)                                                                                                               |                                                       | (5,000)              |                   | (5,000)        |  |
| Decoration (fixture and fittings)                                                                                                                          |                                                       | 38,950               |                   | 38,950         |  |
| Total Capita                                                                                                                                               | l                                                     | 166,000              | 100,000           | 266,000        |  |

- Entrepreneur's Contribution BDT 166,000
- GTT's Investment BDT 100,000
- Total Capital BDT 266,000