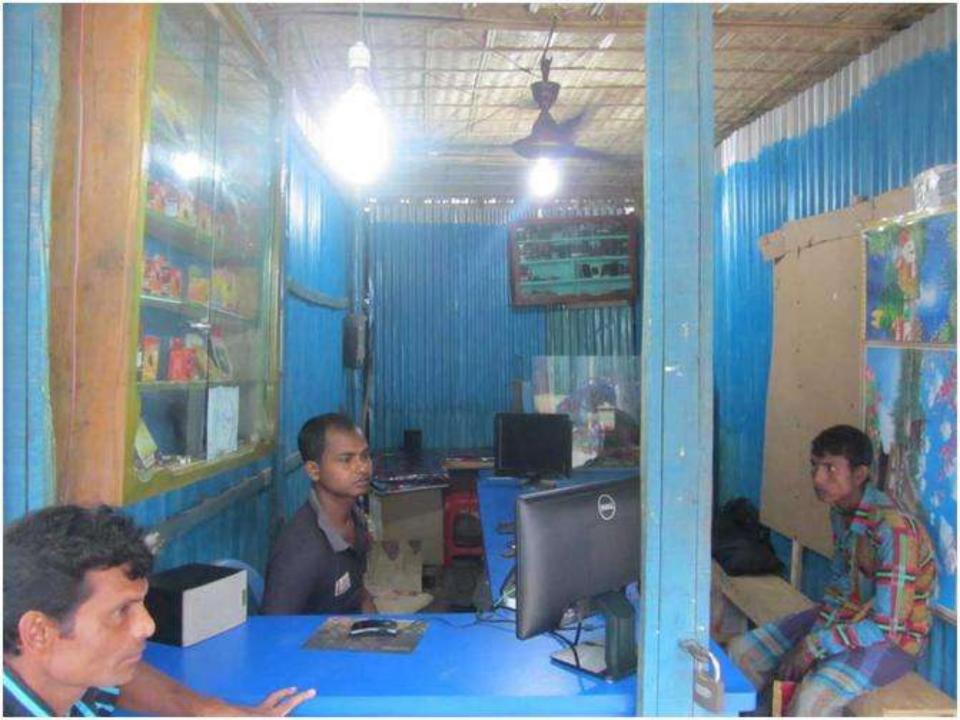

Grameen Telecom Trust Building Social Business

Proposed NU Business Name : Maa Mike Service & Mobile Servicing Centre & Solar

Business Category: Telecom & IT support

### **PROPOSED NOBIN UDYOKTA BUSINESS INFO**

| Business Name                                                | : | Maa Mike Service & Mobile Servicing Centre<br>& Solar                                    |
|--------------------------------------------------------------|---|------------------------------------------------------------------------------------------|
| Address/ Location                                            | : | Bhaer Hat, Horiram, Kawnia, Rangpur.                                                     |
| Total Investment in BDT                                      | : | Tk. 266,000                                                                              |
| Financing                                                    | : | Self Tk. 166,000 (from existing business)<br>Required Investment Tk. 100,000 (as equity) |
| Present salary/drawings from business                        | : | BDT 3,000 (three thousand)                                                               |
| Proposed Salary                                              | : | BDT 3,000 (three thousand)                                                               |
| Proposed Business<br>Implementation Plan                     |   |                                                                                          |
| <ul><li>(i) % of present gross profit<br/>margin</li></ul>   | : | On products 10%, servicing and flexiload 100%.                                           |
| (ii) Estimated % of proposed gross profit margin             | : | On products 10%, servicing and flexiload 100%.                                           |
| (iii) In future risk mgt. plan<br>(from fire, disaster etc.) | : |                                                                                          |