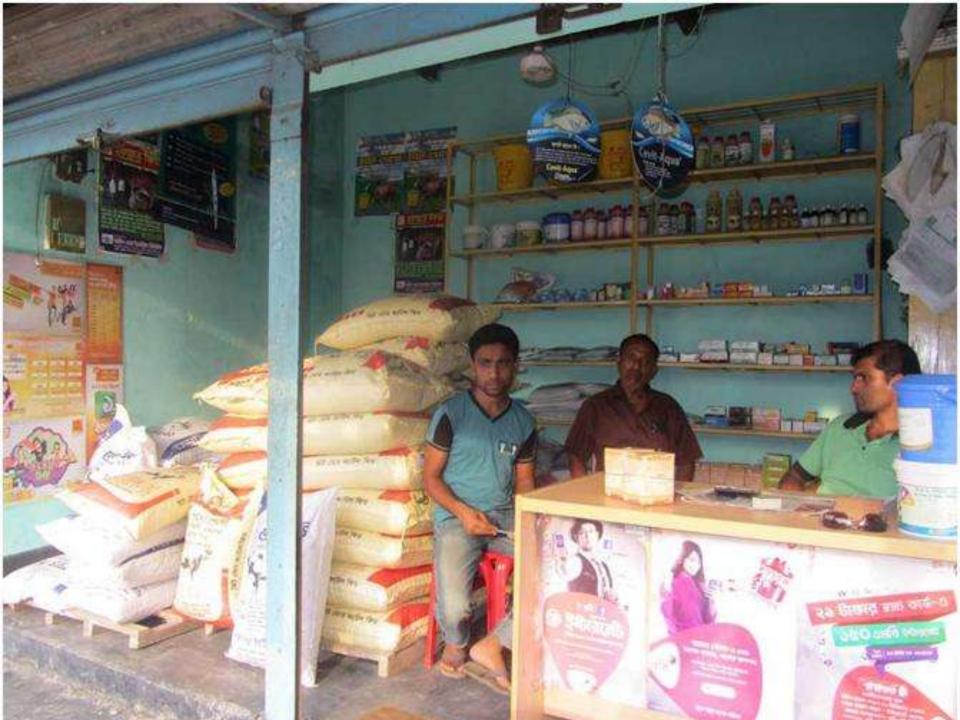

# Pictures

{বিধি ১২ (১) দ্রন্থবা}

ডাকঘর ঃ শঠিবাড়ী, উপজেলা ঃ মিঠাপুকুর, জেলা ঃ রংপুর।