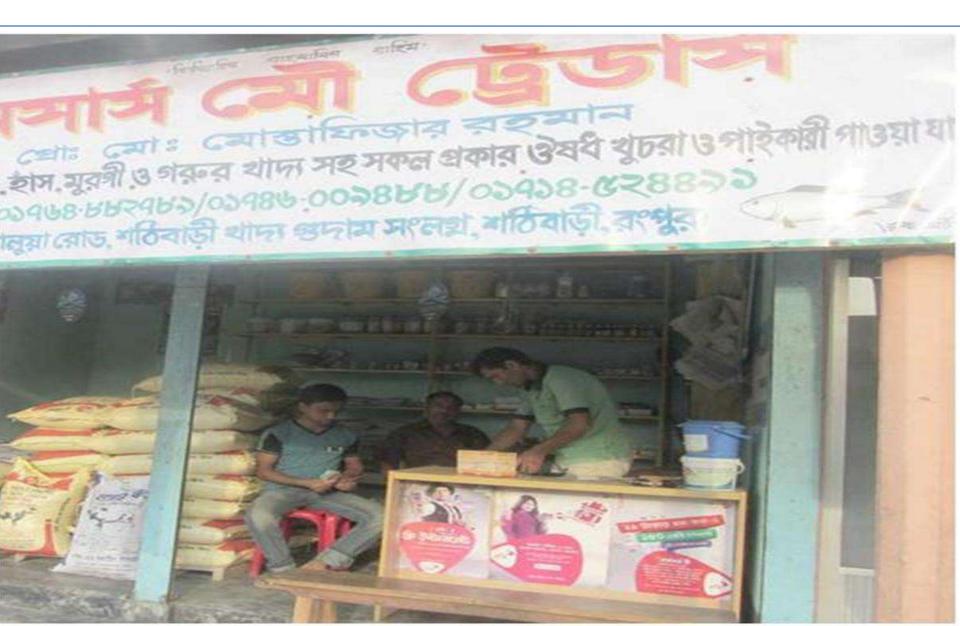

#### Proposed NU Business Name: M/S Mou Traders

Business Category: Livestock-Feed & Medicine

## PROPOSED NOBIN UDYOKTA BUSINESS INFO

| Business Name                                                | : | M/S Mou Traders                                                                       |
|--------------------------------------------------------------|---|---------------------------------------------------------------------------------------|
| Address/ Location                                            | : | Adjacent of Food Godown, Balua Road, Shothibari, Mithapuku, Rangpur.                  |
| Total Investment in BDT                                      | : | Tk. 489,000                                                                           |
| Financing                                                    | : | Self Tk. 289,000 (from existing business) Required Investment Tk. 200,000 (as equity) |
| Present salary/drawings from business                        | : | BDT 4,000 (four thousand)                                                             |
| Proposed Salary                                              | : | BDT 5,000 (five thousand)                                                             |
| Proposed Business Implementation Plan                        |   |                                                                                       |
| (i) % of present gross profit margin                         | : | On products 07%.                                                                      |
| (ii) Estimated % of proposed gross profit margin             | : | On products 07%.                                                                      |
| (iii) In future risk mgt. plan<br>(from fire, disaster etc.) | : |                                                                                       |