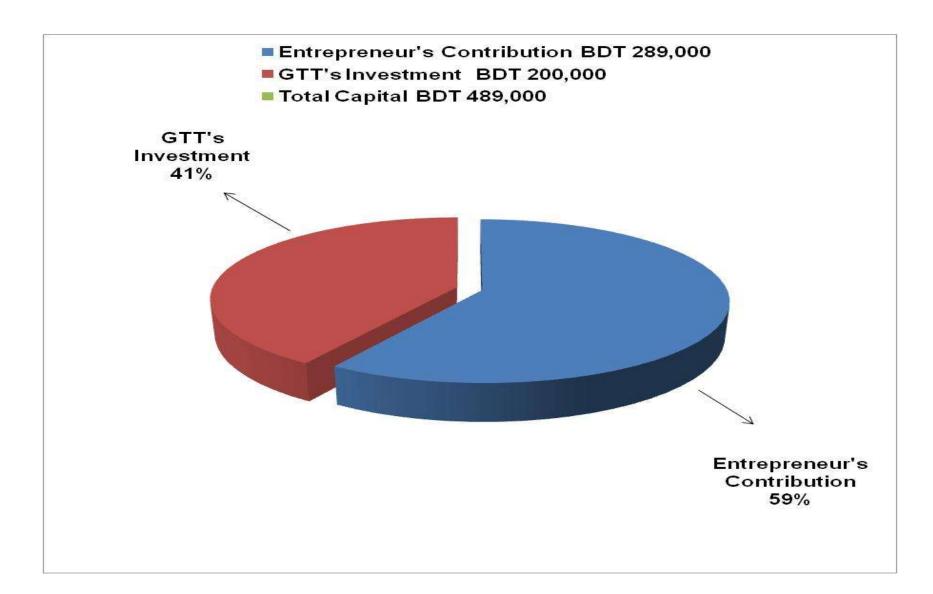

#### PRESENT & PROPOSED INVESTMENT BREAKDOWN

| Particular                                                                                    | Existing<br>Business                                       | Proposed<br>(BDT) | Total<br>(BDT) |         |
|-----------------------------------------------------------------------------------------------|------------------------------------------------------------|-------------------|----------------|---------|
| Existing                                                                                      | Proposed                                                   | (BDT)             | , ,            | (==:)   |
| Investment in products (cow feed, fish feed, poultry feed and medicine of fish & poultry etc) | Poultry feed, fish feed and medicine of fish & poultry etc | 153,234           | 200,000        | 353,234 |
| Investment in Machineries (bulb and fan etc.)                                                 | -                                                          | 1,050             |                | 1,050   |
| Cash in hand                                                                                  |                                                            | 5,191             |                | 5,191   |
| Debtors (since April, 2015 to at present)                                                     |                                                            | 96,525            |                | 96,525  |
| Decoration (fixture and fittings)                                                             |                                                            |                   |                | 13,000  |
| Advance for Shop                                                                              |                                                            |                   |                | 20,000  |
| Total Capi                                                                                    | tal                                                        | 289,000           | 200,000        | 489,000 |