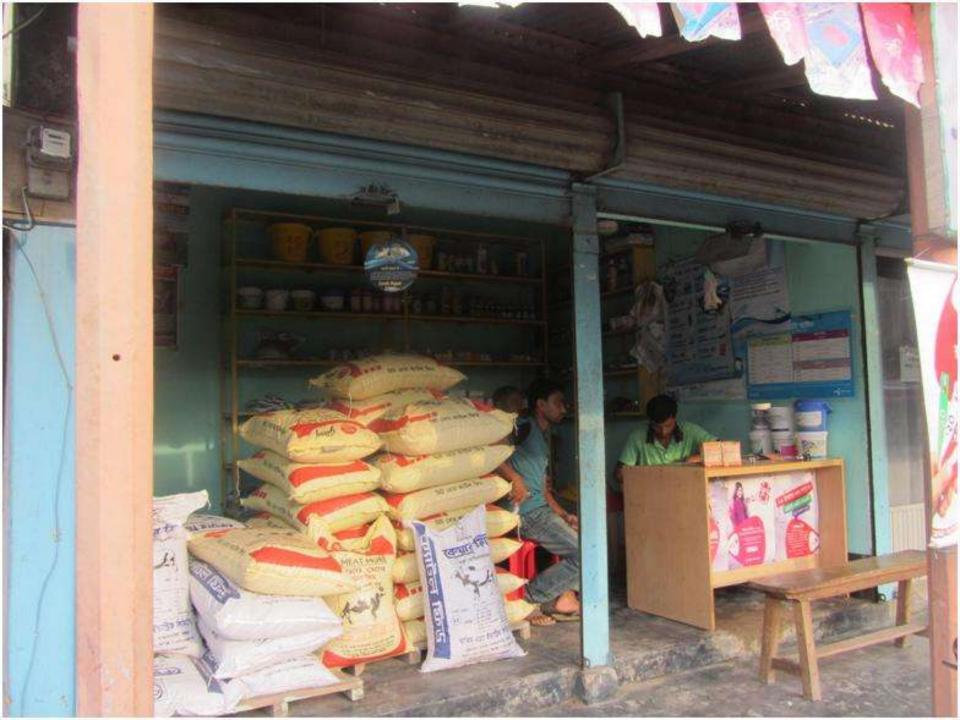

# Pictures

{বিধি ১২ (১) দ্রন্থবা}

ডাকঘর ঃ শঠিবাড়ী, উপজেলা ঃ মিঠাপুকুর, জেলা ঃ রংপুর।