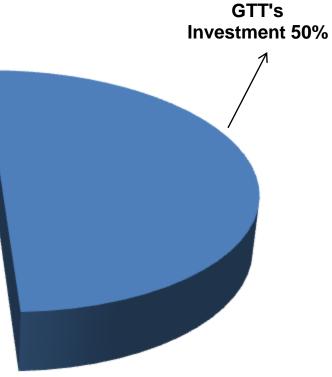

- GTT's Investment BDT 51,000
- Entrepreneur's Contribution BDT 50,000
- Total Capital BDT 101,000

Entrepreneur's Contribution 50%

|                                             |       | Proposed Business |              |       | ss (BDT)     |         |  |  |
|---------------------------------------------|-------|-------------------|--------------|-------|--------------|---------|--|--|
| Particulars                                 |       | Year 1 (BDT)      | Year 1 (BDT) |       | Year 2 (BDT) |         |  |  |
|                                             | Daily | Monthly           | Yearly       | Daily | Monthly      | Yearly  |  |  |
| Est. Sales of products                      | 1,000 | 28,000            | 336,000      | 1,150 | 32,200       | 386,400 |  |  |
| Est. Income of Servicing                    | 500   | 14,000            | 168,003      | 600   | 16,800       | 201,604 |  |  |
| Total Sales/Servicing Income (A)            | 1,500 | 42,000            | 504,003      | 1,750 | 49,000       | 588,004 |  |  |
| Less: Cost of sales:                        |       |                   |              |       |              |         |  |  |
| Est. Cost of Sales (Product Purchase)       | 880   | 24,640            | 295,680      | 1,012 | 28,336       | 340,032 |  |  |
| Est. Cost of Servicing (Materials)          | 100   | 2,800             | 33,601       | 120   | 3,360        | 40,321  |  |  |
| Total Cost of Sales/Servicing (B)           | 980   | 27,440            | 329,281      | 1,132 | 31,696       | 380,353 |  |  |
| Gross profit (GP) [C=(A-B)]                 | 520   | 14,560            | 174,723      | 618   | 17,304       | 207,651 |  |  |
| Less: Operating Costs:                      |       |                   |              |       |              |         |  |  |
| Electricity bill                            |       | 400               | 4,800        |       | 500          | 6,000   |  |  |
| Generator bil                               |       | 150               | 1,800        |       | 180          | 2,160   |  |  |
| Night Guard bill                            |       | 20                | 240          |       | 40           | 480     |  |  |
| Shop (self)                                 |       | -                 | -            |       | -            | -       |  |  |
| Mobile bill (including SMS & Reporting )    |       | 500               | 6,000        |       | 600          | 7,200   |  |  |
| Ownership Transfer Fee                      |       | 278               | 3,333        |       | 556          | 6,667   |  |  |
| Present salary-(Family & Self)              |       | 5,500             | 66,000       |       | 6,500        | 78,000  |  |  |
| Proposed salary-(Assistant-01-Father)       |       | 1,500             | 18,000       |       | 1,500        | 18,000  |  |  |
| Other Expenses (Stationary & Entertainment) |       | 1,300             | 15,600       |       | 1,350        | 16,200  |  |  |
| Non Cash Item:                              |       |                   |              |       |              |         |  |  |
| Depreciation Expenses                       |       | 48                | 570          |       | 48           | 570     |  |  |
| Total Operating Costs (D)                   |       | 9,695             | 116,344      | -     | 11,273       | 135,277 |  |  |
| (C-D)Net Profit:                            |       | 4,865             | 58,379       | -     | 6,031        | 72,374  |  |  |
| Retained Income:                            |       |                   | 58,379       |       |              | 130,754 |  |  |