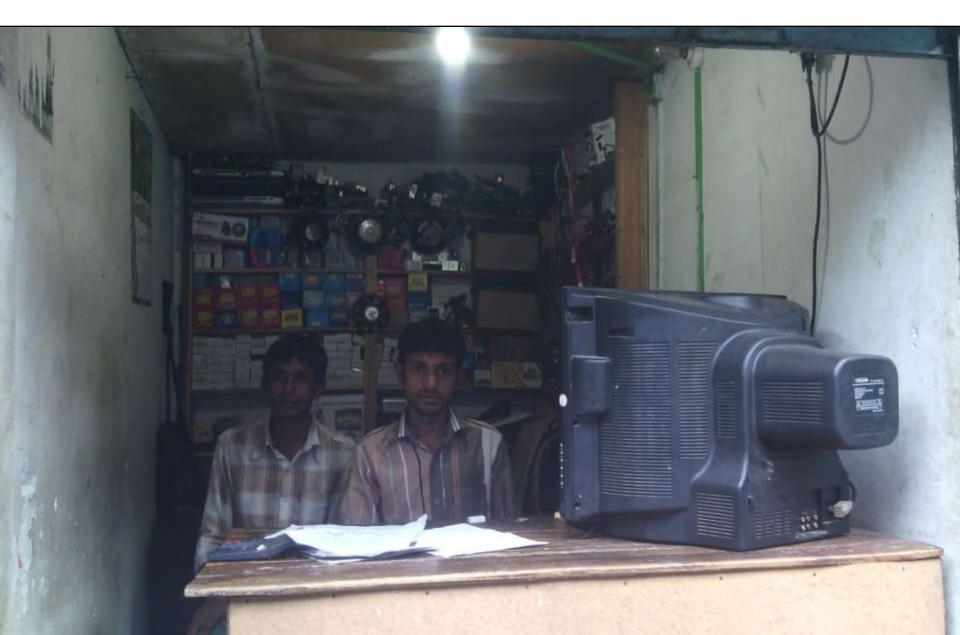

Proposed NU Business Name :Sushanto Electronics Business Category: General Retail & Wholesale

## **PROPOSED NOBIN UDYOKTA BUSINESS INFO**

| Business Name                                                | : | Sushanto Electronics                                                                   |  |
|--------------------------------------------------------------|---|----------------------------------------------------------------------------------------|--|
| Address/ Location                                            | : | Shathibari Bazar, Mithapukur, Rangpur                                                  |  |
| Total Investment in BDT                                      | : | Tk. 101,000                                                                            |  |
| Financing                                                    | : | Self Tk. 51,000 (from existing business)<br>Required Investment Tk. 50,000 (as equity) |  |
| Present salary/drawings from business                        | : | BDT 4,000 (Four Thousand)                                                              |  |
| Proposed Salary                                              | : | BDT 5,500 (Five Thousand Five Hundred)                                                 |  |
| Proposed Business<br>Implementation Plan                     |   |                                                                                        |  |
| (i) % of present gross profit margin                         | : | On products 12% and Servicing 80%                                                      |  |
| (ii) Estimated % of proposed<br>gross profit margin          | : | On products 12% and Servicing 80%                                                      |  |
| (iii) In future risk mgt. plan<br>(from fire, disaster etc.) | : |                                                                                        |  |