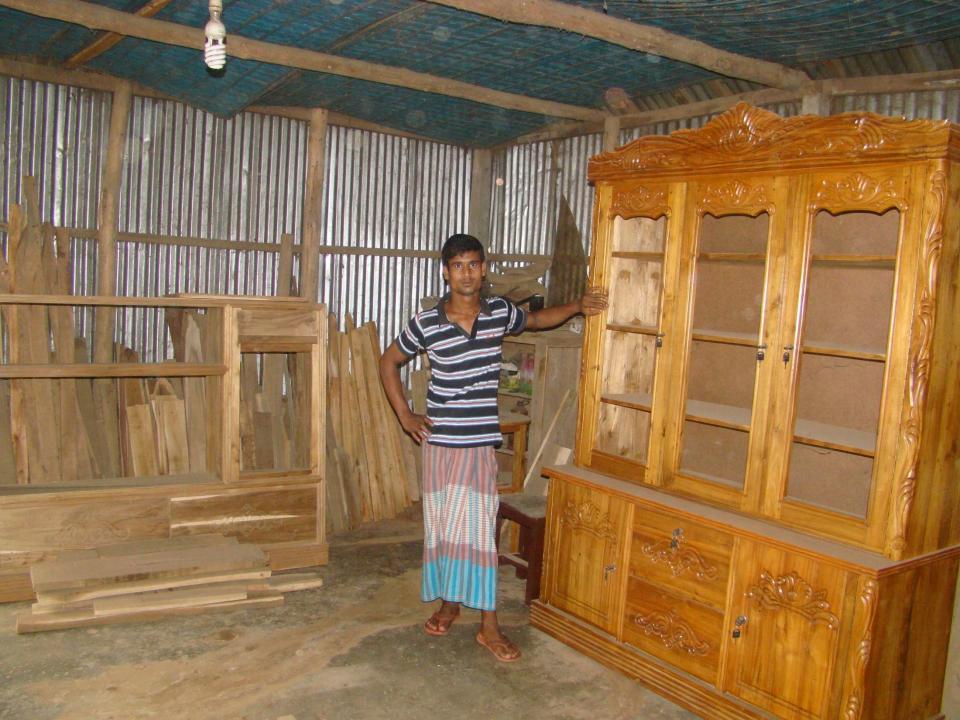

| Proposed Nobin Udyokta Business Info                 |   |                                                                                                                                                                                                                                                                                                                                                             |  |  |
|------------------------------------------------------|---|-------------------------------------------------------------------------------------------------------------------------------------------------------------------------------------------------------------------------------------------------------------------------------------------------------------------------------------------------------------|--|--|
| Business Name                                        | : | SHARIF FURNITURE MART                                                                                                                                                                                                                                                                                                                                       |  |  |
| Location                                             | : | Jhorka Bazar, Ghatail, Tangail.                                                                                                                                                                                                                                                                                                                             |  |  |
| Total Investment in BDT                              | : | BDT 2,35,000                                                                                                                                                                                                                                                                                                                                                |  |  |
| Financing                                            | : | Self BDT 1,35,000(from existing business) 57%                                                                                                                                                                                                                                                                                                               |  |  |
|                                                      |   | Required Investment BDT 1,00,000(as equity) 43%                                                                                                                                                                                                                                                                                                             |  |  |
| Present salary/drawings<br>from business (estimates) | : | BDT 5,000                                                                                                                                                                                                                                                                                                                                                   |  |  |
| Proposed Salary                                      | : | BDT 5,000                                                                                                                                                                                                                                                                                                                                                   |  |  |
| Size of shop                                         | : | 10 ft x 30 ft= 300 square ft                                                                                                                                                                                                                                                                                                                                |  |  |
| Security of the shop                                 | : | 50,000                                                                                                                                                                                                                                                                                                                                                      |  |  |
| Implementation                                       | : | <ul> <li>Manufacturer of furniture.</li> <li>Average 35% gain on sales.</li> <li>The business is operating by entrepreneur. Existing one employee.</li> <li>After getting equity fund one employee will be appointed.</li> <li>The shop is rented.</li> <li>Collects goods from Mountain area, Markai.</li> <li>Agreed grace period is 4 months.</li> </ul> |  |  |

Pictures

TE 0088308