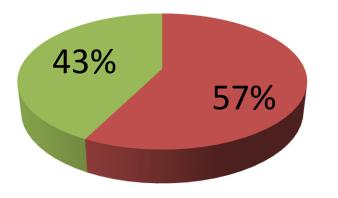

| Proposed Nobin Udyokta Business Info                 |   |                                                                                                                                                                                                                                                                                                                                                             |  |  |
|------------------------------------------------------|---|-------------------------------------------------------------------------------------------------------------------------------------------------------------------------------------------------------------------------------------------------------------------------------------------------------------------------------------------------------------|--|--|
| Business Name                                        | : | SHARIF FURNITURE MART                                                                                                                                                                                                                                                                                                                                       |  |  |
| Location                                             | : | Jhorka Bazar, Ghatail, Tangail.                                                                                                                                                                                                                                                                                                                             |  |  |
| Total Investment in BDT                              | : | BDT 2,35,000                                                                                                                                                                                                                                                                                                                                                |  |  |
| Financing                                            | : | Self BDT 1,35,000(from existing business) 57%                                                                                                                                                                                                                                                                                                               |  |  |
|                                                      |   | Required Investment BDT 1,00,000(as equity) 43%                                                                                                                                                                                                                                                                                                             |  |  |
| Present salary/drawings<br>from business (estimates) | : | BDT 5,000                                                                                                                                                                                                                                                                                                                                                   |  |  |
| Proposed Salary                                      | : | BDT 5,000                                                                                                                                                                                                                                                                                                                                                   |  |  |
| Size of shop                                         | : | 10 ft x 30 ft= 300 square ft                                                                                                                                                                                                                                                                                                                                |  |  |
| Security of the shop                                 | : | 50,000                                                                                                                                                                                                                                                                                                                                                      |  |  |
| Implementation                                       | : | <ul> <li>Manufacturer of furniture.</li> <li>Average 35% gain on sales.</li> <li>The business is operating by entrepreneur. Existing one employee.</li> <li>After getting equity fund one employee will be appointed.</li> <li>The shop is rented.</li> <li>Collects goods from Mountain area, Markai.</li> <li>Agreed grace period is 4 months.</li> </ul> |  |  |