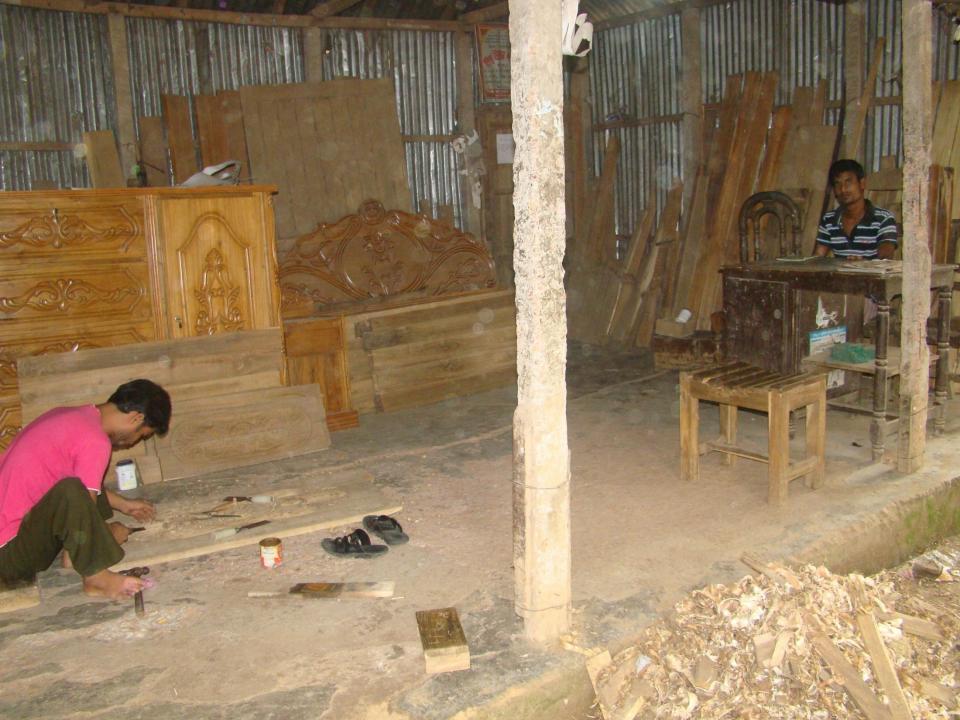

| Proposed Nobin Udyokta Business Info                 |   |                                                                                                                                                                                                                                                                                                                                                             |  |  |
|------------------------------------------------------|---|-------------------------------------------------------------------------------------------------------------------------------------------------------------------------------------------------------------------------------------------------------------------------------------------------------------------------------------------------------------|--|--|
| Business Name                                        | : | SHARIF FURNITURE MART                                                                                                                                                                                                                                                                                                                                       |  |  |
| Location                                             | : | Jhorka Bazar, Ghatail, Tangail.                                                                                                                                                                                                                                                                                                                             |  |  |
| Total Investment in BDT                              | : | BDT 2,35,000                                                                                                                                                                                                                                                                                                                                                |  |  |
| Financing                                            | : | Self BDT 1,35,000(from existing business) 57%                                                                                                                                                                                                                                                                                                               |  |  |
|                                                      |   | Required Investment BDT 1,00,000(as equity) 43%                                                                                                                                                                                                                                                                                                             |  |  |
| Present salary/drawings<br>from business (estimates) | : | BDT 5,000                                                                                                                                                                                                                                                                                                                                                   |  |  |
| Proposed Salary                                      | : | BDT 5,000                                                                                                                                                                                                                                                                                                                                                   |  |  |
| Size of shop                                         | : | 10 ft x 30 ft= 300 square ft                                                                                                                                                                                                                                                                                                                                |  |  |
| Security of the shop                                 | : | 50,000                                                                                                                                                                                                                                                                                                                                                      |  |  |
| Implementation                                       | : | <ul> <li>Manufacturer of furniture.</li> <li>Average 35% gain on sales.</li> <li>The business is operating by entrepreneur. Existing one employee.</li> <li>After getting equity fund one employee will be appointed.</li> <li>The shop is rented.</li> <li>Collects goods from Mountain area, Markai.</li> <li>Agreed grace period is 4 months.</li> </ul> |  |  |