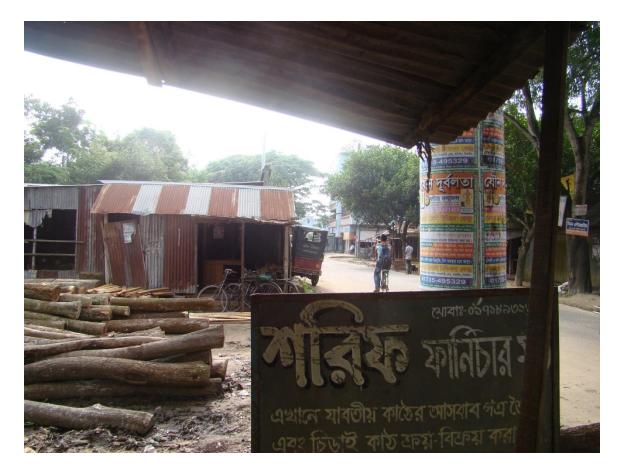

| Proposed Nobin Udyokta Business Info                 |   |                                                                                                                                                                                                                                                                                                                                                             |  |  |
|------------------------------------------------------|---|-------------------------------------------------------------------------------------------------------------------------------------------------------------------------------------------------------------------------------------------------------------------------------------------------------------------------------------------------------------|--|--|
| Business Name                                        | : | SHARIF FURNITURE MART                                                                                                                                                                                                                                                                                                                                       |  |  |
| Location                                             | : | Jhorka Bazar, Ghatail, Tangail.                                                                                                                                                                                                                                                                                                                             |  |  |
| Total Investment in BDT                              | : | BDT 2,35,000                                                                                                                                                                                                                                                                                                                                                |  |  |
| Financing                                            | : | Self BDT 1,35,000(from existing business) 57%                                                                                                                                                                                                                                                                                                               |  |  |
|                                                      |   | Required Investment BDT 1,00,000(as equity) 43%                                                                                                                                                                                                                                                                                                             |  |  |
| Present salary/drawings<br>from business (estimates) | : | BDT 5,000                                                                                                                                                                                                                                                                                                                                                   |  |  |
| Proposed Salary                                      | : | BDT 5,000                                                                                                                                                                                                                                                                                                                                                   |  |  |
| Size of shop                                         | : | 10 ft x 30 ft= 300 square ft                                                                                                                                                                                                                                                                                                                                |  |  |
| Security of the shop                                 | : | 50,000                                                                                                                                                                                                                                                                                                                                                      |  |  |
| Implementation                                       | : | <ul> <li>Manufacturer of furniture.</li> <li>Average 35% gain on sales.</li> <li>The business is operating by entrepreneur. Existing one employee.</li> <li>After getting equity fund one employee will be appointed.</li> <li>The shop is rented.</li> <li>Collects goods from Mountain area, Markai.</li> <li>Agreed grace period is 4 months.</li> </ul> |  |  |