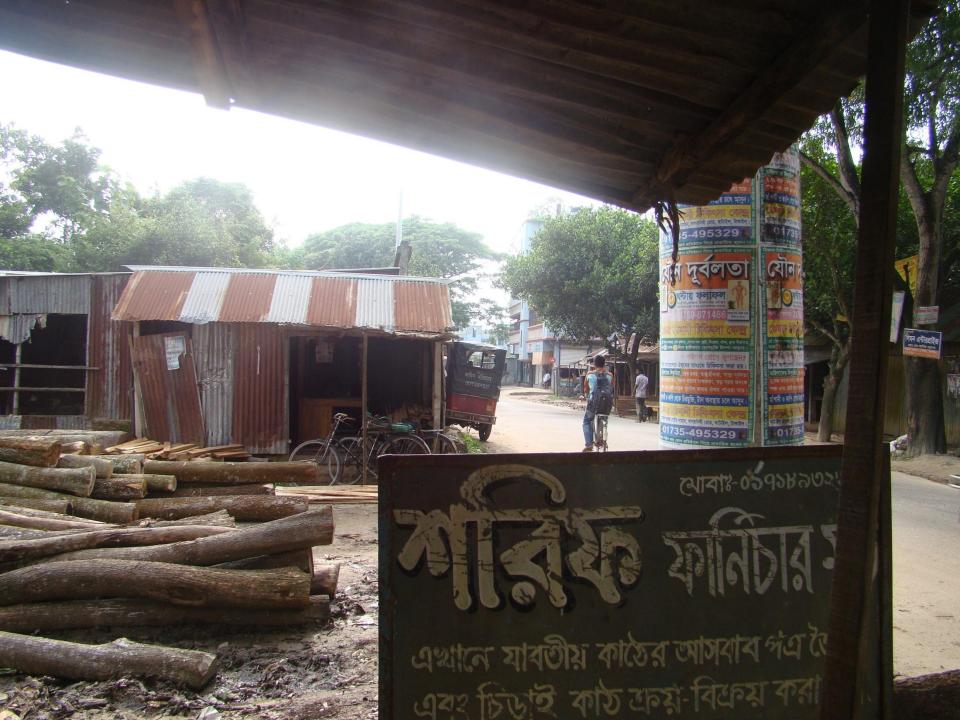

| Proposed Nobin Udyokta Business Info                 |   |                                                                                                                                                                                                                                                                                                                                                             |  |  |
|------------------------------------------------------|---|-------------------------------------------------------------------------------------------------------------------------------------------------------------------------------------------------------------------------------------------------------------------------------------------------------------------------------------------------------------|--|--|
| Business Name                                        | : | SHARIF FURNITURE MART                                                                                                                                                                                                                                                                                                                                       |  |  |
| Location                                             | : | Jhorka Bazar, Ghatail, Tangail.                                                                                                                                                                                                                                                                                                                             |  |  |
| Total Investment in BDT                              | : | BDT 2,35,000                                                                                                                                                                                                                                                                                                                                                |  |  |
| Financing                                            | : | Self BDT 1,35,000(from existing business) 57%                                                                                                                                                                                                                                                                                                               |  |  |
|                                                      |   | Required Investment BDT 1,00,000(as equity) 43%                                                                                                                                                                                                                                                                                                             |  |  |
| Present salary/drawings<br>from business (estimates) | : | BDT 5,000                                                                                                                                                                                                                                                                                                                                                   |  |  |
| Proposed Salary                                      | : | BDT 5,000                                                                                                                                                                                                                                                                                                                                                   |  |  |
| Size of shop                                         | : | 10 ft x 30 ft= 300 square ft                                                                                                                                                                                                                                                                                                                                |  |  |
| Security of the shop                                 | : | 50,000                                                                                                                                                                                                                                                                                                                                                      |  |  |
| Implementation                                       | : | <ul> <li>Manufacturer of furniture.</li> <li>Average 35% gain on sales.</li> <li>The business is operating by entrepreneur. Existing one employee.</li> <li>After getting equity fund one employee will be appointed.</li> <li>The shop is rented.</li> <li>Collects goods from Mountain area, Markai.</li> <li>Agreed grace period is 4 months.</li> </ul> |  |  |