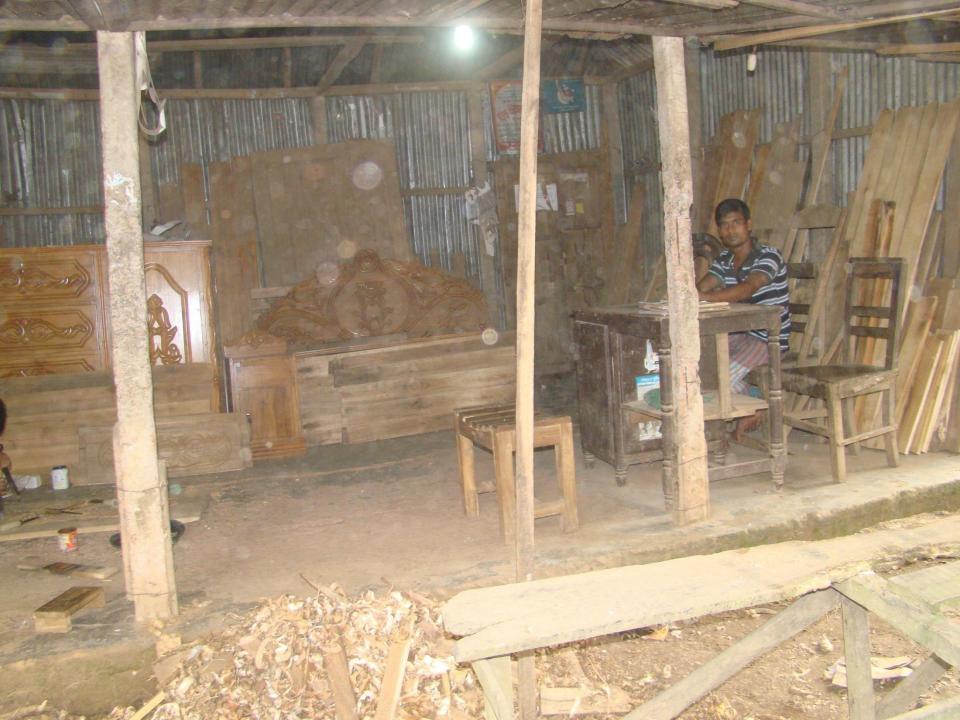

| Proposed Nobin Udyokta Business Info                 |   |                                                                                                                                                                                                                                                                                                                                                             |  |  |
|------------------------------------------------------|---|-------------------------------------------------------------------------------------------------------------------------------------------------------------------------------------------------------------------------------------------------------------------------------------------------------------------------------------------------------------|--|--|
| Business Name                                        | : | SHARIF FURNITURE MART                                                                                                                                                                                                                                                                                                                                       |  |  |
| Location                                             | : | Jhorka Bazar, Ghatail, Tangail.                                                                                                                                                                                                                                                                                                                             |  |  |
| Total Investment in BDT                              | : | BDT 2,35,000                                                                                                                                                                                                                                                                                                                                                |  |  |
| Financing                                            | : | Self BDT 1,35,000(from existing business) 57%                                                                                                                                                                                                                                                                                                               |  |  |
|                                                      |   | Required Investment BDT 1,00,000(as equity) 43%                                                                                                                                                                                                                                                                                                             |  |  |
| Present salary/drawings<br>from business (estimates) | : | BDT 5,000                                                                                                                                                                                                                                                                                                                                                   |  |  |
| Proposed Salary                                      | : | BDT 5,000                                                                                                                                                                                                                                                                                                                                                   |  |  |
| Size of shop                                         | : | 10 ft x 30 ft= 300 square ft                                                                                                                                                                                                                                                                                                                                |  |  |
| Security of the shop                                 | : | 50,000                                                                                                                                                                                                                                                                                                                                                      |  |  |
| Implementation                                       | : | <ul> <li>Manufacturer of furniture.</li> <li>Average 35% gain on sales.</li> <li>The business is operating by entrepreneur. Existing one employee.</li> <li>After getting equity fund one employee will be appointed.</li> <li>The shop is rented.</li> <li>Collects goods from Mountain area, Markai.</li> <li>Agreed grace period is 4 months.</li> </ul> |  |  |