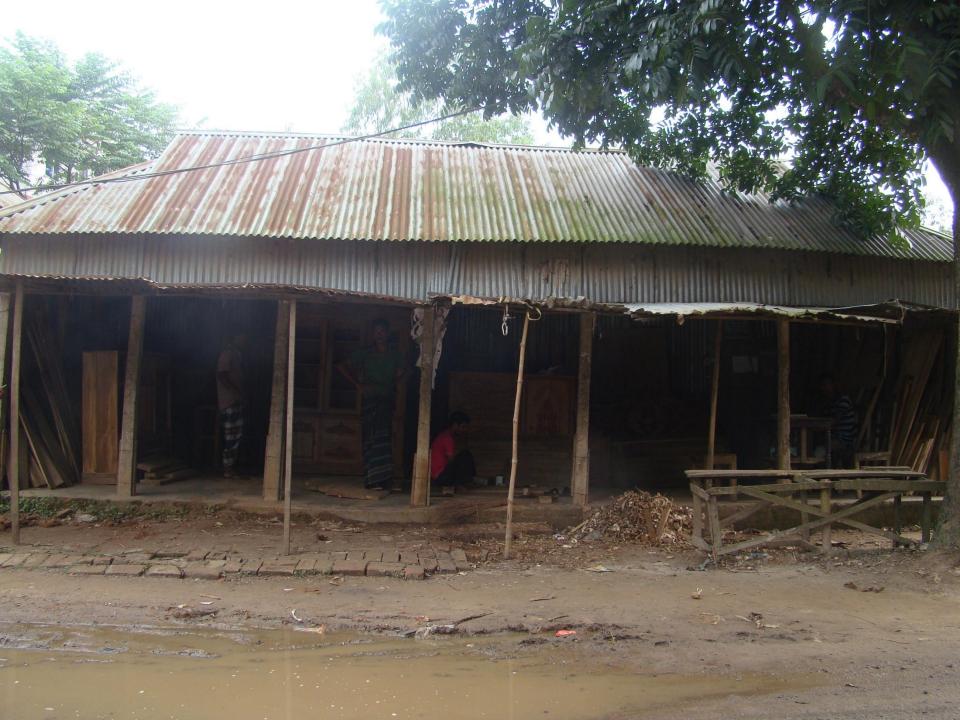

| Proposed Nobin Udyokta Business Info                 |   |                                                                                                                                                                                                                                                                                                                                                             |  |  |
|------------------------------------------------------|---|-------------------------------------------------------------------------------------------------------------------------------------------------------------------------------------------------------------------------------------------------------------------------------------------------------------------------------------------------------------|--|--|
| Business Name                                        | : | SHARIF FURNITURE MART                                                                                                                                                                                                                                                                                                                                       |  |  |
| Location                                             | : | Jhorka Bazar, Ghatail, Tangail.                                                                                                                                                                                                                                                                                                                             |  |  |
| Total Investment in BDT                              | : | BDT 2,35,000                                                                                                                                                                                                                                                                                                                                                |  |  |
| Financing                                            | : | Self BDT 1,35,000(from existing business) 57%                                                                                                                                                                                                                                                                                                               |  |  |
|                                                      |   | Required Investment BDT 1,00,000(as equity) 43%                                                                                                                                                                                                                                                                                                             |  |  |
| Present salary/drawings<br>from business (estimates) | : | BDT 5,000                                                                                                                                                                                                                                                                                                                                                   |  |  |
| Proposed Salary                                      | : | BDT 5,000                                                                                                                                                                                                                                                                                                                                                   |  |  |
| Size of shop                                         | : | 10 ft x 30 ft= 300 square ft                                                                                                                                                                                                                                                                                                                                |  |  |
| Security of the shop                                 | : | 50,000                                                                                                                                                                                                                                                                                                                                                      |  |  |
| Implementation                                       | : | <ul> <li>Manufacturer of furniture.</li> <li>Average 35% gain on sales.</li> <li>The business is operating by entrepreneur. Existing one employee.</li> <li>After getting equity fund one employee will be appointed.</li> <li>The shop is rented.</li> <li>Collects goods from Mountain area, Markai.</li> <li>Agreed grace period is 4 months.</li> </ul> |  |  |