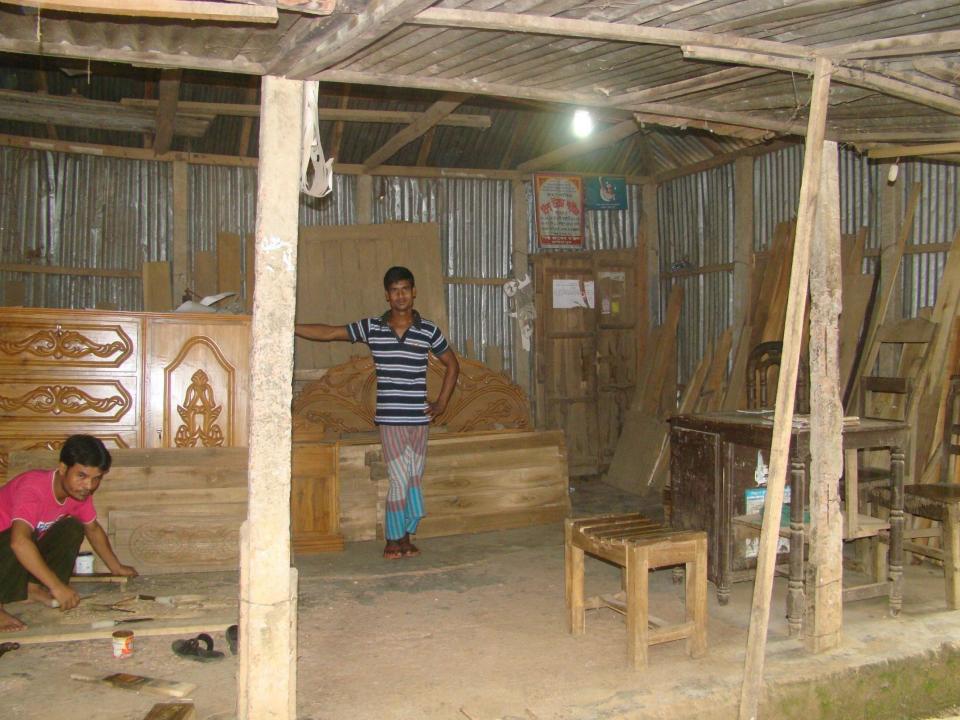

| Proposed Nobin Udyokta Business Info                 |   |                                                                                                                                                                                                                                                                                                                                                             |  |  |
|------------------------------------------------------|---|-------------------------------------------------------------------------------------------------------------------------------------------------------------------------------------------------------------------------------------------------------------------------------------------------------------------------------------------------------------|--|--|
| Business Name                                        | : | SHARIF FURNITURE MART                                                                                                                                                                                                                                                                                                                                       |  |  |
| Location                                             | : | Jhorka Bazar, Ghatail, Tangail.                                                                                                                                                                                                                                                                                                                             |  |  |
| Total Investment in BDT                              | : | BDT 2,35,000                                                                                                                                                                                                                                                                                                                                                |  |  |
| Financing                                            | : | Self BDT 1,35,000(from existing business) 57%                                                                                                                                                                                                                                                                                                               |  |  |
|                                                      |   | Required Investment BDT 1,00,000(as equity) 43%                                                                                                                                                                                                                                                                                                             |  |  |
| Present salary/drawings<br>from business (estimates) | : | BDT 5,000                                                                                                                                                                                                                                                                                                                                                   |  |  |
| Proposed Salary                                      | : | BDT 5,000                                                                                                                                                                                                                                                                                                                                                   |  |  |
| Size of shop                                         | : | 10 ft x 30 ft= 300 square ft                                                                                                                                                                                                                                                                                                                                |  |  |
| Security of the shop                                 | : | 50,000                                                                                                                                                                                                                                                                                                                                                      |  |  |
| Implementation                                       | : | <ul> <li>Manufacturer of furniture.</li> <li>Average 35% gain on sales.</li> <li>The business is operating by entrepreneur. Existing one employee.</li> <li>After getting equity fund one employee will be appointed.</li> <li>The shop is rented.</li> <li>Collects goods from Mountain area, Markai.</li> <li>Agreed grace period is 4 months.</li> </ul> |  |  |

Pictures

TE 0088308