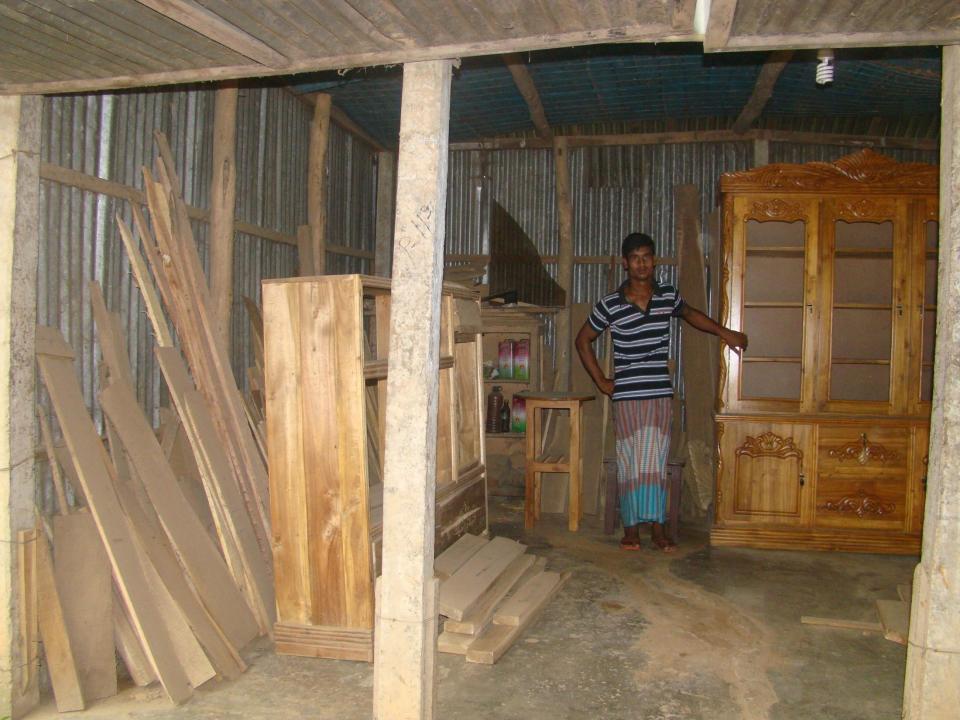

| Proposed Nobin Udyokta Business Info                 |   |                                                                                                                                                                                                                                                                                                                                                             |  |  |
|------------------------------------------------------|---|-------------------------------------------------------------------------------------------------------------------------------------------------------------------------------------------------------------------------------------------------------------------------------------------------------------------------------------------------------------|--|--|
| Business Name                                        | : | SHARIF FURNITURE MART                                                                                                                                                                                                                                                                                                                                       |  |  |
| Location                                             | : | Jhorka Bazar, Ghatail, Tangail.                                                                                                                                                                                                                                                                                                                             |  |  |
| Total Investment in BDT                              | : | BDT 2,35,000                                                                                                                                                                                                                                                                                                                                                |  |  |
| Financing                                            | : | Self BDT 1,35,000(from existing business) 57%                                                                                                                                                                                                                                                                                                               |  |  |
|                                                      |   | Required Investment BDT 1,00,000(as equity) 43%                                                                                                                                                                                                                                                                                                             |  |  |
| Present salary/drawings<br>from business (estimates) | : | BDT 5,000                                                                                                                                                                                                                                                                                                                                                   |  |  |
| Proposed Salary                                      | : | BDT 5,000                                                                                                                                                                                                                                                                                                                                                   |  |  |
| Size of shop                                         | : | 10 ft x 30 ft= 300 square ft                                                                                                                                                                                                                                                                                                                                |  |  |
| Security of the shop                                 | : | 50,000                                                                                                                                                                                                                                                                                                                                                      |  |  |
| Implementation                                       | : | <ul> <li>Manufacturer of furniture.</li> <li>Average 35% gain on sales.</li> <li>The business is operating by entrepreneur. Existing one employee.</li> <li>After getting equity fund one employee will be appointed.</li> <li>The shop is rented.</li> <li>Collects goods from Mountain area, Markai.</li> <li>Agreed grace period is 4 months.</li> </ul> |  |  |

Pictures

TE 0088308