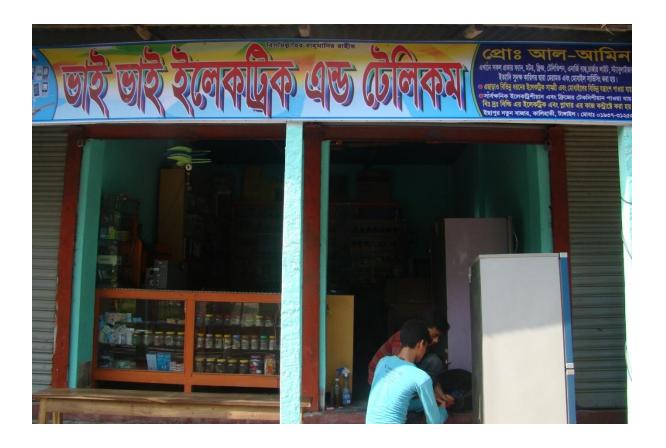

| Proposed Nobin Udyokta Business Info              |          |                                                                                                                                                                                                                                                                                                                                                                                                                                                                                                                                                                                                                 |  |  |
|---------------------------------------------------|----------|-----------------------------------------------------------------------------------------------------------------------------------------------------------------------------------------------------------------------------------------------------------------------------------------------------------------------------------------------------------------------------------------------------------------------------------------------------------------------------------------------------------------------------------------------------------------------------------------------------------------|--|--|
| Business Name                                     | :        | BHAI BHAI ELECTRIC AND TELECOM                                                                                                                                                                                                                                                                                                                                                                                                                                                                                                                                                                                  |  |  |
| Location                                          |          | Isapur New Market.                                                                                                                                                                                                                                                                                                                                                                                                                                                                                                                                                                                              |  |  |
| Total Investment in BDT                           |          | BDT 200,000                                                                                                                                                                                                                                                                                                                                                                                                                                                                                                                                                                                                     |  |  |
| Financing                                         | :        | Self BDT 100,000 (from existing business) 50% Required Investment BDT 1,00,000 (as equity) 50%                                                                                                                                                                                                                                                                                                                                                                                                                                                                                                                  |  |  |
| Present salary/drawings from business (estimates) | :        | BDT 5,000                                                                                                                                                                                                                                                                                                                                                                                                                                                                                                                                                                                                       |  |  |
| Proposed Salary                                   | <u>:</u> | BDT 5,000                                                                                                                                                                                                                                                                                                                                                                                                                                                                                                                                                                                                       |  |  |
| Size of shop                                      | <u>:</u> | 12ft x 14 ft= 168 square ft                                                                                                                                                                                                                                                                                                                                                                                                                                                                                                                                                                                     |  |  |
| Security                                          |          | 80,000                                                                                                                                                                                                                                                                                                                                                                                                                                                                                                                                                                                                          |  |  |
| Implementation                                    | :        | <ul> <li>The business is planned to be scaled up by investment in existing goods like; Cable, switch, amplifier, Board, super cable, catching, memory, multi media, fan, battery, charger, holder Television parts Fridge parts, Energy bulb.etc.</li> <li>Television, Fridge, Damage Energy Bulbe are repair</li> <li>Average 20% gain on Sales.</li> <li>The business is operating by entrepreneur. Existing One employee.</li> <li>After getting money One Emplyee will be appointed</li> <li>The shop is rented.</li> <li>Collects goods from Tangail.</li> <li>Agreed grace period is 4 months.</li> </ul> |  |  |