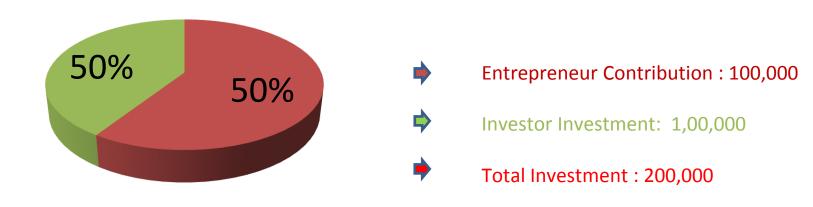

| Proposed Nobin Udyokta Business Info              |          |                                                                                                                                                                                                                                                                                                                                                                                                                                                                                                                                                                                                                 |  |  |
|---------------------------------------------------|----------|-----------------------------------------------------------------------------------------------------------------------------------------------------------------------------------------------------------------------------------------------------------------------------------------------------------------------------------------------------------------------------------------------------------------------------------------------------------------------------------------------------------------------------------------------------------------------------------------------------------------|--|--|
| Business Name                                     | :        | BHAI BHAI ELECTRIC AND TELECOM                                                                                                                                                                                                                                                                                                                                                                                                                                                                                                                                                                                  |  |  |
| Location                                          |          | Isapur New Market.                                                                                                                                                                                                                                                                                                                                                                                                                                                                                                                                                                                              |  |  |
| Total Investment in BDT                           |          | BDT 200,000                                                                                                                                                                                                                                                                                                                                                                                                                                                                                                                                                                                                     |  |  |
| Financing                                         | :        | Self BDT 100,000 (from existing business) 50% Required Investment BDT 1,00,000 (as equity) 50%                                                                                                                                                                                                                                                                                                                                                                                                                                                                                                                  |  |  |
| Present salary/drawings from business (estimates) | :        | BDT 5,000                                                                                                                                                                                                                                                                                                                                                                                                                                                                                                                                                                                                       |  |  |
| Proposed Salary                                   | <u>:</u> | BDT 5,000                                                                                                                                                                                                                                                                                                                                                                                                                                                                                                                                                                                                       |  |  |
| Size of shop                                      | <u>:</u> | 12ft x 14 ft= 168 square ft                                                                                                                                                                                                                                                                                                                                                                                                                                                                                                                                                                                     |  |  |
| Security                                          |          | 80,000                                                                                                                                                                                                                                                                                                                                                                                                                                                                                                                                                                                                          |  |  |
| Implementation                                    | :        | <ul> <li>The business is planned to be scaled up by investment in existing goods like; Cable, switch, amplifier, Board, super cable, catching, memory, multi media, fan, battery, charger, holder Television parts Fridge parts, Energy bulb.etc.</li> <li>Television, Fridge, Damage Energy Bulbe are repair</li> <li>Average 20% gain on Sales.</li> <li>The business is operating by entrepreneur. Existing One employee.</li> <li>After getting money One Emplyee will be appointed</li> <li>The shop is rented.</li> <li>Collects goods from Tangail.</li> <li>Agreed grace period is 4 months.</li> </ul> |  |  |

#### **Investment Breakdown**

| Particulars                                  | Existing | Proposed | Proposed Total |
|----------------------------------------------|----------|----------|----------------|
| Cable, switch, amplifier, Board, super cable | 23,000   | 30,000   | 53,000         |
| Catching, IPS, memory.Multi media            | 27,000   | 30,000   | 57,000         |
| Fan, battery, charger, holder                | 30,000   | 30,000   | 60,000         |
| Television parts, Fridge Parts, Energy bulb  | 20,000   | 10,000   | 30,000         |
| Total                                        | 100,000  | 100,000  | 200,000        |