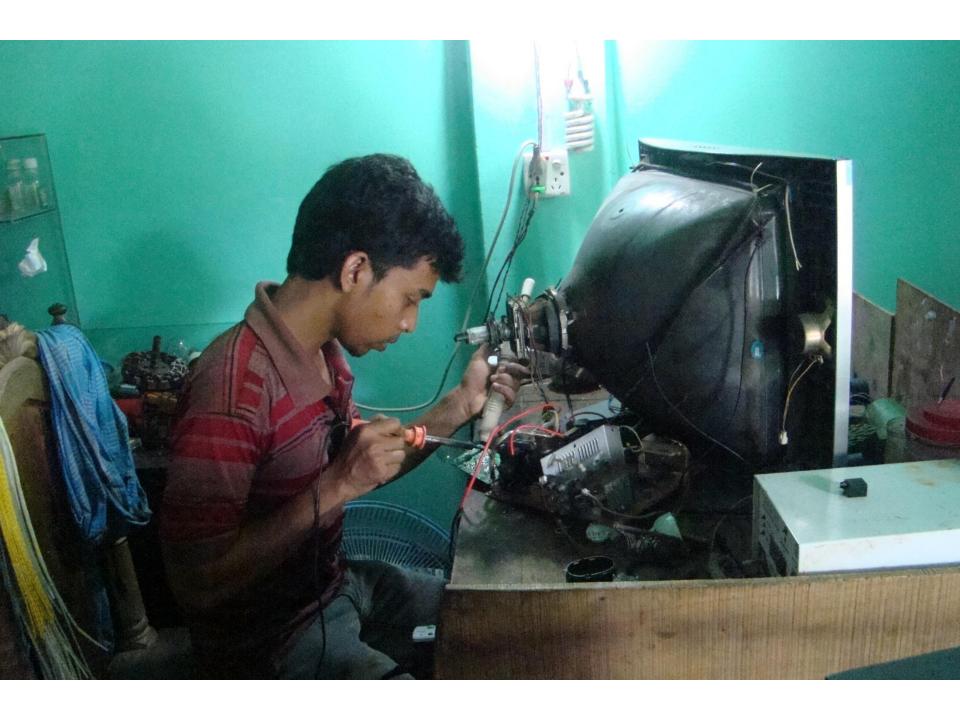

| Proposed Nobin Udyokta Business Info              |          |                                                                                                                                                                                                                                                                                                                                                                                                                                                                                                                                                                                                                 |  |  |
|---------------------------------------------------|----------|-----------------------------------------------------------------------------------------------------------------------------------------------------------------------------------------------------------------------------------------------------------------------------------------------------------------------------------------------------------------------------------------------------------------------------------------------------------------------------------------------------------------------------------------------------------------------------------------------------------------|--|--|
| Business Name                                     | :        | BHAI BHAI ELECTRIC AND TELECOM                                                                                                                                                                                                                                                                                                                                                                                                                                                                                                                                                                                  |  |  |
| Location                                          |          | Isapur New Market.                                                                                                                                                                                                                                                                                                                                                                                                                                                                                                                                                                                              |  |  |
| Total Investment in BDT                           |          | BDT 200,000                                                                                                                                                                                                                                                                                                                                                                                                                                                                                                                                                                                                     |  |  |
| Financing                                         | :        | Self BDT 100,000 (from existing business) 50% Required Investment BDT 1,00,000 (as equity) 50%                                                                                                                                                                                                                                                                                                                                                                                                                                                                                                                  |  |  |
| Present salary/drawings from business (estimates) | :        | BDT 5,000                                                                                                                                                                                                                                                                                                                                                                                                                                                                                                                                                                                                       |  |  |
| Proposed Salary                                   | <u>:</u> | BDT 5,000                                                                                                                                                                                                                                                                                                                                                                                                                                                                                                                                                                                                       |  |  |
| Size of shop                                      | <u>:</u> | 12ft x 14 ft= 168 square ft                                                                                                                                                                                                                                                                                                                                                                                                                                                                                                                                                                                     |  |  |
| Security                                          |          | 80,000                                                                                                                                                                                                                                                                                                                                                                                                                                                                                                                                                                                                          |  |  |
| Implementation                                    | :        | <ul> <li>The business is planned to be scaled up by investment in existing goods like; Cable, switch, amplifier, Board, super cable, catching, memory, multi media, fan, battery, charger, holder Television parts Fridge parts, Energy bulb.etc.</li> <li>Television, Fridge, Damage Energy Bulbe are repair</li> <li>Average 20% gain on Sales.</li> <li>The business is operating by entrepreneur. Existing One employee.</li> <li>After getting money One Emplyee will be appointed</li> <li>The shop is rented.</li> <li>Collects goods from Tangail.</li> <li>Agreed grace period is 4 months.</li> </ul> |  |  |