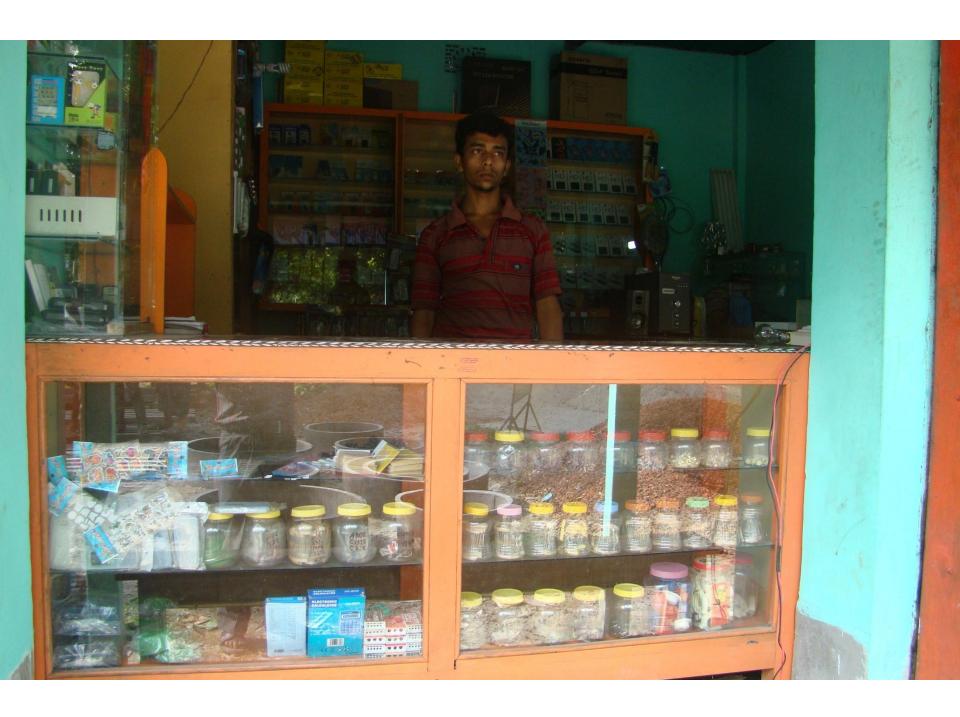

| Proposed Nobin Udyokta Business Info              |          |                                                                                                                                                                                                                                                                                                                                                                                                                                                                                                                                                                                                                 |  |  |
|---------------------------------------------------|----------|-----------------------------------------------------------------------------------------------------------------------------------------------------------------------------------------------------------------------------------------------------------------------------------------------------------------------------------------------------------------------------------------------------------------------------------------------------------------------------------------------------------------------------------------------------------------------------------------------------------------|--|--|
| Business Name                                     | :        | BHAI BHAI ELECTRIC AND TELECOM                                                                                                                                                                                                                                                                                                                                                                                                                                                                                                                                                                                  |  |  |
| Location                                          |          | Isapur New Market.                                                                                                                                                                                                                                                                                                                                                                                                                                                                                                                                                                                              |  |  |
| Total Investment in BDT                           |          | BDT 200,000                                                                                                                                                                                                                                                                                                                                                                                                                                                                                                                                                                                                     |  |  |
| Financing                                         | :        | Self BDT 100,000 (from existing business) 50% Required Investment BDT 1,00,000 (as equity) 50%                                                                                                                                                                                                                                                                                                                                                                                                                                                                                                                  |  |  |
| Present salary/drawings from business (estimates) | :        | BDT 5,000                                                                                                                                                                                                                                                                                                                                                                                                                                                                                                                                                                                                       |  |  |
| Proposed Salary                                   | <u>:</u> | BDT 5,000                                                                                                                                                                                                                                                                                                                                                                                                                                                                                                                                                                                                       |  |  |
| Size of shop                                      | <u>:</u> | 12ft x 14 ft= 168 square ft                                                                                                                                                                                                                                                                                                                                                                                                                                                                                                                                                                                     |  |  |
| Security                                          |          | 80,000                                                                                                                                                                                                                                                                                                                                                                                                                                                                                                                                                                                                          |  |  |
| Implementation                                    | :        | <ul> <li>The business is planned to be scaled up by investment in existing goods like; Cable, switch, amplifier, Board, super cable, catching, memory, multi media, fan, battery, charger, holder Television parts Fridge parts, Energy bulb.etc.</li> <li>Television, Fridge, Damage Energy Bulbe are repair</li> <li>Average 20% gain on Sales.</li> <li>The business is operating by entrepreneur. Existing One employee.</li> <li>After getting money One Emplyee will be appointed</li> <li>The shop is rented.</li> <li>Collects goods from Tangail.</li> <li>Agreed grace period is 4 months.</li> </ul> |  |  |

#### **Existing Business (BDT)**

| Particular                                                                                                                                                   | Daily | Monthly | Yearly   |
|--------------------------------------------------------------------------------------------------------------------------------------------------------------|-------|---------|----------|
| Revenue (sales)                                                                                                                                              |       |         |          |
| Cable, switch, amplifier, Board, super cable, catching, memory, multi media, fan, battery, charger, holder Television parts, Fridge Parts, Energy bulb, etc. | 1,000 | 30,000  | 3,60,000 |
| Servicing:                                                                                                                                                   |       |         |          |
| Television and Fridge                                                                                                                                        | 300   | 9,000   | 1,08,000 |
| Energy B ulb                                                                                                                                                 | 100   | 300     | 3,600    |
| Total Sales (A)                                                                                                                                              | 1,400 | 42,000  | 5,04,000 |
| Less. Variable Expense                                                                                                                                       |       |         |          |
| Cable, switch, amplifier, Board, super cable, catching, memory, multi media, fan, battery, charger, holder Television parts, Fridge Parts, Energy bulb.etc   | 800   | 24,000  | 2,88,000 |
| Total variable Expense (B)                                                                                                                                   | 800   | 24,000  | 2,88,000 |
| Contribution Margin (CM) [C=(A-B)                                                                                                                            | 600   | 18,000  | 2,16,000 |
| Less. Fixed Expense                                                                                                                                          |       |         |          |
| Rent                                                                                                                                                         |       | 800     | 9,600    |
| Electricity Bill                                                                                                                                             |       | 500     | 6,000    |
| Transportation Cost                                                                                                                                          |       | 1,000   | 12,000   |
| Mobile Bill                                                                                                                                                  |       | 200     | 2,400    |
| Entertainment                                                                                                                                                |       | 300     | 3,600    |
| Salary (self)                                                                                                                                                |       | 5,000   | 60,000   |
| Salary (Staff)                                                                                                                                               |       | 5,000   | 60,000   |
| Total Fixed Cost                                                                                                                                             |       | 12,800  | 1,53,600 |
| Net Profit (E) [C-D)                                                                                                                                         |       | 5,200   | 62,400   |