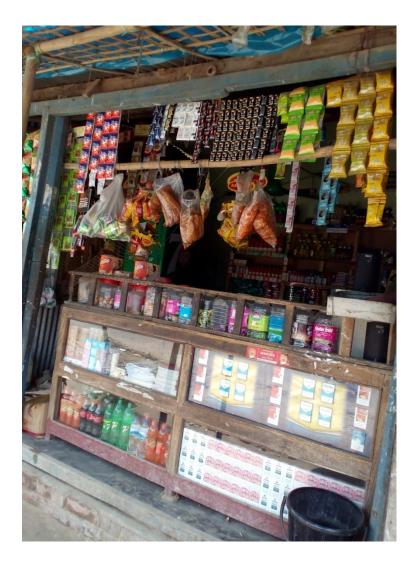

urn to investor ( including Transfer fee) | 40,000    | 40,000    | 40,000    |
| Total payment                                | 1,903,200 | 2,089,520 | 2,294,472 |
| Closing Balances                             | 166,800   | 238,780   |           |

# SWOT ANALYSIS

| STRENGTH  Employment: Self: 1 Skill and experience: 2 years;                                      | Weakness  □ Limited product; □ Lack of sufficient capital. |
|---------------------------------------------------------------------------------------------------|------------------------------------------------------------|
| Opportunities  Location of shop; Fixed customer; Investor's money will be payback in three years. | THREATS  Theft; Fire burn; Local competitor                |

# Pictures

# My Shop and me

















# Me & Mother



# Thank You