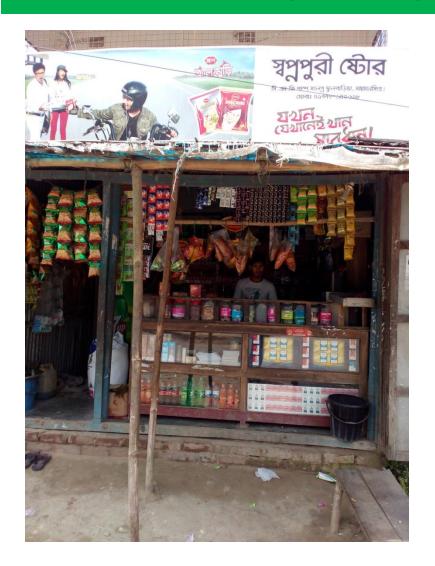

22   |
| Return to investor ( including Transfer fee) | 40,000    | 40,000    | 40,000    |
| Total payment                                | 1,903,200 | 2,089,520 | 2,294,472 |
| Closing Balances                             | 166,800   | 238,780   |           |

# SWOT ANALYSIS

| STRENGTH  Employment: Self: 1 Skill and experience: 2 years;                                      | Weakness  □ Limited product; □ Lack of sufficient capital. |
|---------------------------------------------------------------------------------------------------|------------------------------------------------------------|
| Opportunities  Location of shop; Fixed customer; Investor's money will be payback in three years. | THREATS  Theft; Fire burn; Local competitor                |

# Pictures

# My Shop and me

















# Me & Mother



# Thank You