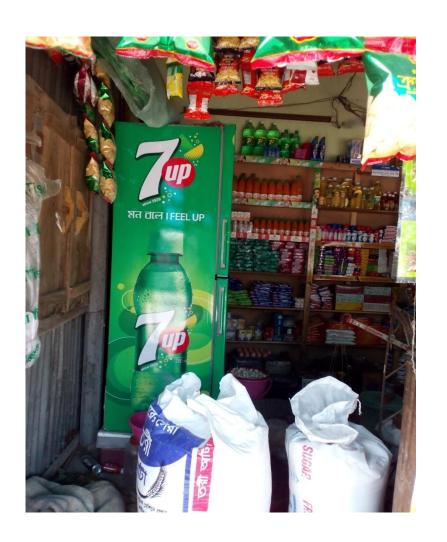

|
| Return to investor ( including Transfer fee) | 40,000    | 40,000    | 40,000    |
| Total payment                                | 1,903,200 | 2,089,520 | 2,294,472 |
| Closing Balances                             | 166,800   | 238,780   |           |

# SWOT ANALYSIS

| STRENGTH  Employment: Self: 1 Skill and experience: 2 years;                                      | Weakness  □ Limited product; □ Lack of sufficient capital. |
|---------------------------------------------------------------------------------------------------|------------------------------------------------------------|
| Opportunities  Location of shop; Fixed customer; Investor's money will be payback in three years. | THREATS  Theft; Fire burn; Local competitor                |

# Pictures

# My Shop and me

















# Me & Mother



# Thank You