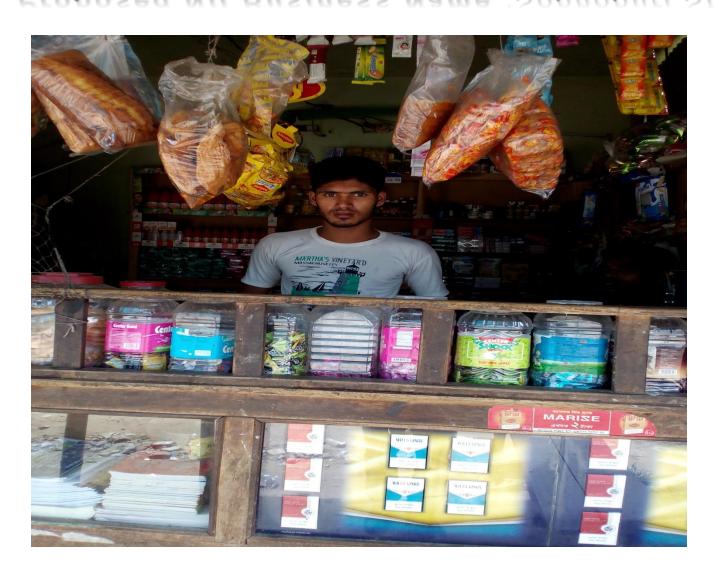

### Grameen Kalyan

## Proposed NU Business Name : Sopnopuri Store .



# BRIEF BIO OF THE PROPOSED NOBIN UDYOKTA

| Name and address                          |    | Md. Shahin Alam (Babu), Vill: Laheripara,<br>Post:Fulbaria,Upazilla: Fulbaria, District: Mymensingh                                           |  |  |  |
|-------------------------------------------|----|-----------------------------------------------------------------------------------------------------------------------------------------------|--|--|--|
| Age                                       | •• | 22 Years.                                                                                                                                     |  |  |  |
| Marital status                            | •• | Single.