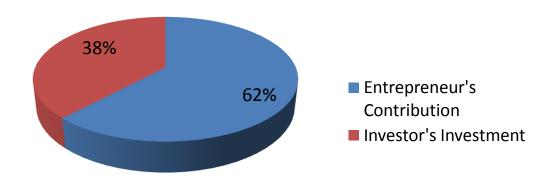

# **Source of Finance**

| Particulars                 | Amount in BDT | In % |
|-----------------------------|---------------|------|
| Entrepreneur's Contribution | 163,000       | 62   |
| Investor's Investment       | 100,000       | 38   |
| Total Investment            | 263,000       | 100  |