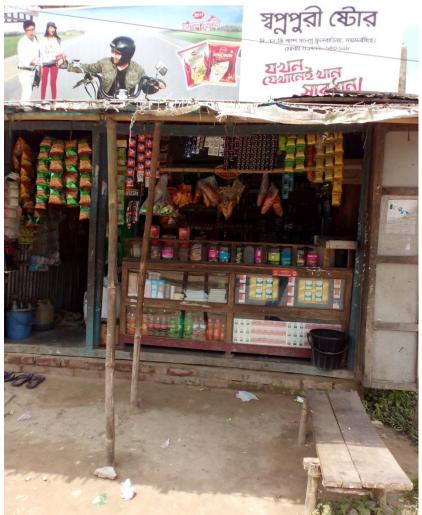

n to investor ( including Transfer fee) | 40,000    | 40,000    | 40,000    |
| Total payment                                | 1,903,200 | 2,089,520 | 2,294,472 |
| Closing Balances                             | 166,800   | 238,780   |           |

# SWOT ANALYSIS

| STRENGTH  Employment: Self: 1 Skill and experience: 2 years;                                      | Weakness  □ Limited product; □ Lack of sufficient capital. |
|---------------------------------------------------------------------------------------------------|------------------------------------------------------------|
| Opportunities  Location of shop; Fixed customer; Investor's money will be payback in three years. | THREATS  Theft; Fire burn; Local competitor                |

# Pictures

# My Shop and me

















# Me & Mother



# Thank You