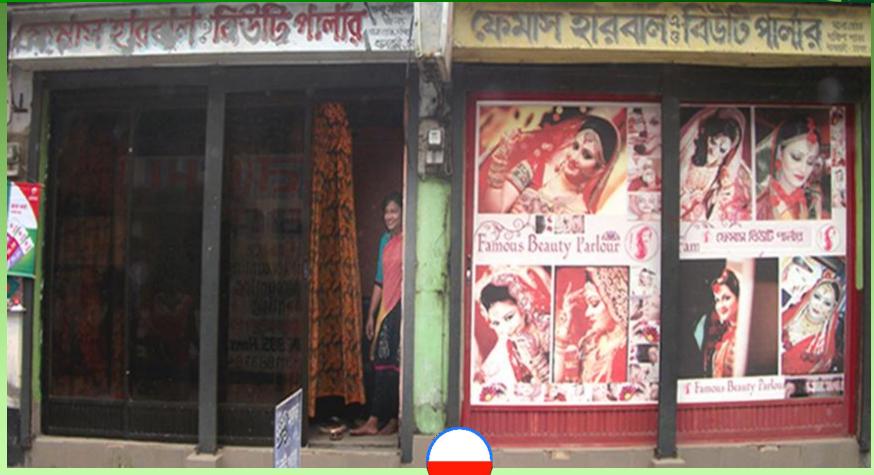

## PROPOSED BUSINESS Info.

| Business Name                                                                                  | : | Famous Herbal & Beauty Parlor                                                                              |
|------------------------------------------------------------------------------------------------|---|------------------------------------------------------------------------------------------------------------|
| Address/ Location                                                                              | : | Business Location : Thana Road, Dhamrai, Dhaka<br>Permanent address: House 147, Borobazar, Dhamrai, Dhaka. |
| Total Investment in BDT                                                                        | : | 500,000/-                                                                                                  |
| Financing                                                                                      | : | Self BDT: 4,00,000 (from existing business) - 80%<br>Required Investment BDT: 1,00,000 (as equity) - 20%   |
| Present salary/drawings from business (estimates)                                              | : | BDT 7,000                                                                                                  |
| Proposed Salary                                                                                |   | BDT 7,000                                                                                                  |
| Proposed Business % of present gross profit margin Estimated % of proposed gross profit margin | : | 30%<br>5 11                                                                                                |
| Agreed grace period                                                                            | : | 5 months                                                                                                   |