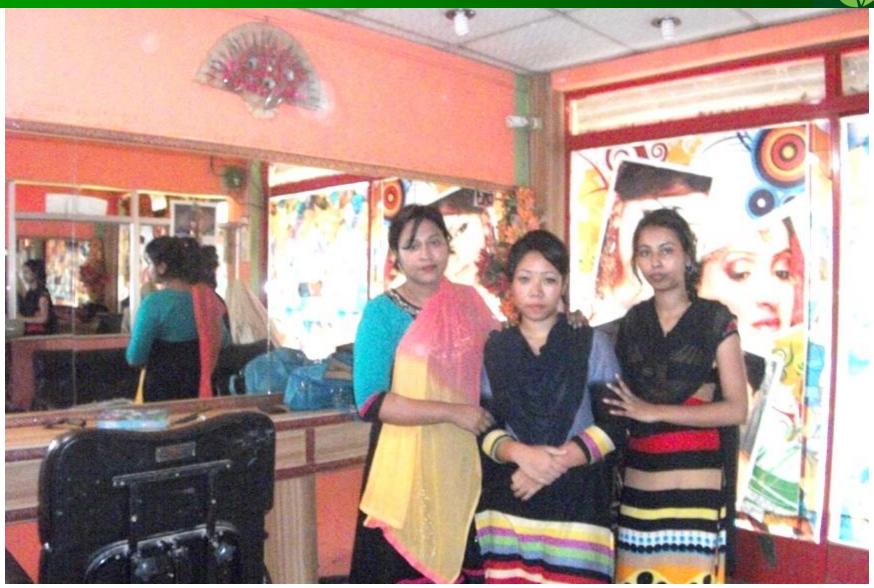

## **BRIEF HISTORY OF GB LOAN Utilization by Family**

NU's mother has been a member of Grameen Bank Since 1995. At first her mother took a loan amount of 5000 BDT from Grameen Bank. NU got 50,000 BDT as initial investment from her mother. NU's brother utilized the last GB loan for house building. NU's mother gradually improved their living standard by using GB loan. Her younger son is a service holder. Initially NU took training on beauty parlor from "Persona". Now the number of three employees are working in her beauty parlor.