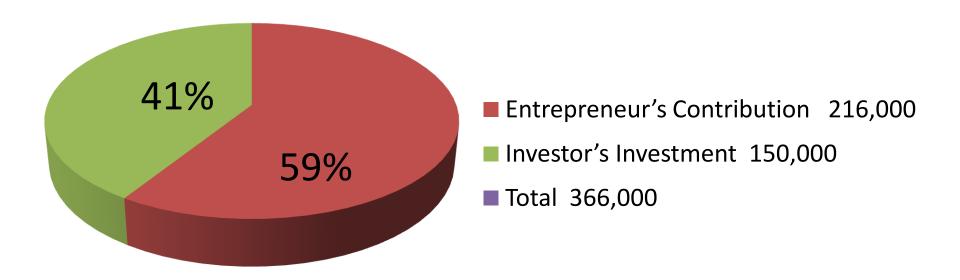

| 1 Toposca Hobiii Gayokta Basiliess Illio          |          |                                                                                                                                                                                                                                                                                                                                                                                                                                                                                                                                                                 |  |
|---------------------------------------------------|----------|-----------------------------------------------------------------------------------------------------------------------------------------------------------------------------------------------------------------------------------------------------------------------------------------------------------------------------------------------------------------------------------------------------------------------------------------------------------------------------------------------------------------------------------------------------------------|--|
| Business Name                                     | :        | DALIYA FABRICS & TAILORS                                                                                                                                                                                                                                                                                                                                                                                                                                                                                                                                        |  |
| Location                                          | :        | Dakshinkhan (Mia Para, Thana Mor), Uttara, Dhaka                                                                                                                                                                                                                                                                                                                                                                                                                                                                                                                |  |
| Total Investment in BDT                           | :        | BDT 3,66,000                                                                                                                                                                                                                                                                                                                                                                                                                                                                                                                                                    |  |
| Financing                                         | :        | Self BDT 2,16,000(from existing business) 59%                                                                                                                                                                                                                                                                                                                                                                                                                                                                                                                   |  |
|                                                   |          | Required Investment BDT 1,50,000(as equity) 41%                                                                                                                                                                                                                                                                                                                                                                                                                                                                                                                 |  |
| Present salary/drawings from business (estimates) | :        | BDT 6,000                                                                                                                                                                                                                                                                                                                                                                                                                                                                                                                                                       |  |
| Proposed Salary                                   | <b>:</b> | BDT 6,000                                                                                                                                                                                                                                                                                                                                                                                                                                                                                                                                                       |  |
| Size of shop                                      | <b>:</b> | 12 ft x 10 ft= 120 square ft                                                                                                                                                                                                                                                                                                                                                                                                                                                                                                                                    |  |
| Implementation                                    | :        | <ul> <li>The business is planned to be scaled up by investment in existing goods like; Three piece, Long cloth, Sharee, Lungi, Mosquito net, Shoes, Cosmetics, kids cloths etc.</li> <li>All kinds of ladies cloth are sewing here.</li> <li>Average 20% gain on sales.</li> <li>The business is operating by entrepreneur. Existing three artisans.</li> <li>After getting equity fund one artisans will be appointed.</li> <li>The shop is rented.</li> <li>Collects goods from Islampur, Uttara, Dhaka.</li> <li>Agreed grace period is 4 months.</li> </ul> |  |

### **Investment Breakdown (Propose business)**

|                            |          |          | ,              |
|----------------------------|----------|----------|----------------|
| Particulars                | Existing | Proposed | Proposed Total |
| Three piece (52 x 600)     | 31,200   | 30,000   | 61,200         |
| Long Cloth (1050 x 44)     | 46,200   | 40,000   | 86,200         |
| Sharee (35 x 480)          | 16,800   | 20,000   | 36,800         |
| Lungi (12 x 380)           | 4,560    | 5,000    | 9,560          |
| Mosquito Net (4 x 200)     | 800      | -        | 800            |
| Leather shoe (150 x 150)   | 22,500   | 15,000   | 37,500         |
| Barmis shoe (160 x 55)     | 8,800    | 5,000    | 13,800         |
| Cosmetics                  | 10,000   | 20,000   | 30,000         |
| Plastic shoe (10 x 200)    | 2,000    | -        | 2,000          |
| Thread Jar (15 x 105)      | 1,575    | -        | 1,575          |
| Kids Cloth (20 x 200)      | 4,000    | 15,000   | 19,000         |
| Others                     | 11,565   | -        | 11,565         |
| Sewing Machine (3 x 6,000) | 18,000   | -        | 18,000         |
| Showcase(2 x 4,000)        | 8,000    | -        | 8,000          |
| Shelf (2 x 15,000)         | 30,000   | -        | 30,000         |
| Total                      | 2,16,000 | 1,50,000 | 3,66,000       |