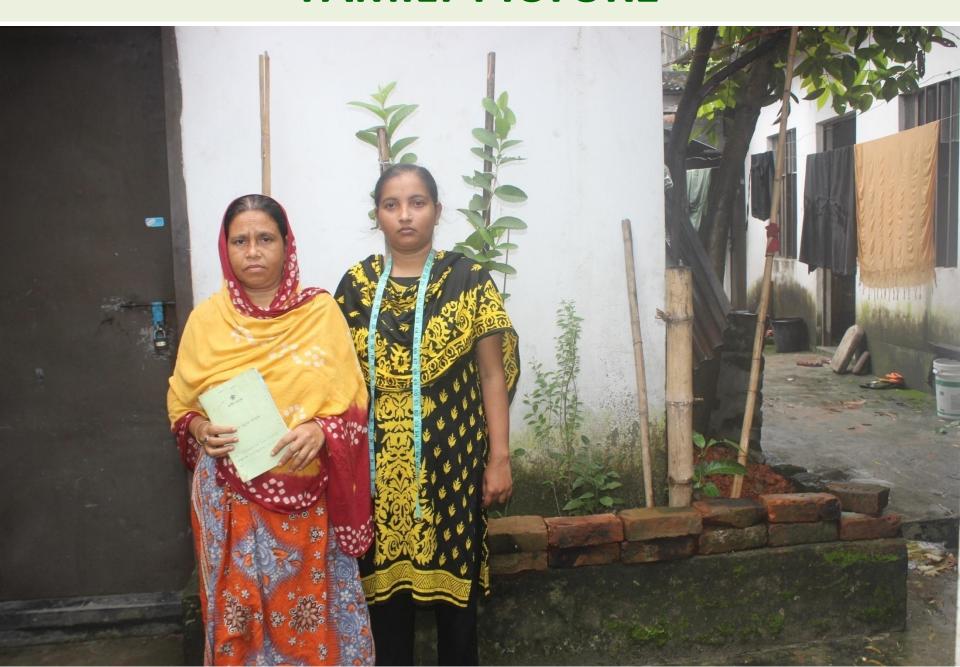

| ્*            |



#### গণপ্রজাতন্ত্রী বাংলাদেশ সরকার

Government of the People's Republic of Bangladesh

NATIONAL ID CARD / জাতীয় পরিচয় পত্র



নাম: মোসাঃ ডালিয়া

Name: Mosammat Daliya

স্বামী: মোঃ সবুজ মিয়া

মাতা: মোসাঃ সামসুন নাহার Date of Birth: 01 Feb 1986

ID NO: 2611038708762

এই কার্ডটি গণপ্রজাতন্ত্রী বাংলাদেশ সরকারের সম্পত্তি। কার্ডটি ব্যবহারকারী ব্যতীত অন্য কোথাও পাওয়া পেলে নিকটস্থ পোষ্ট অফিসে জমা দেয়ার জন্য অনুরোধ করা হলো। ঠিকানা, নামা/হোল্ডিং: ০৬, গ্রাম/রাস্তা: মিয়াপাড়া মসজিদ রোড, দক্ষিণ খান পশ্চিম, জান্বার: দক্ষিণ খান - ১২৩০, দক্ষিণখান, ঢাকা



প্রদানকারী কর্তৃপক্ষের স্বাক্ষর

the harmon was been been been been as a second

প্রদানের তারিখ: ০৫/০৫/২০০৮

## **FAMILY PICTURE**