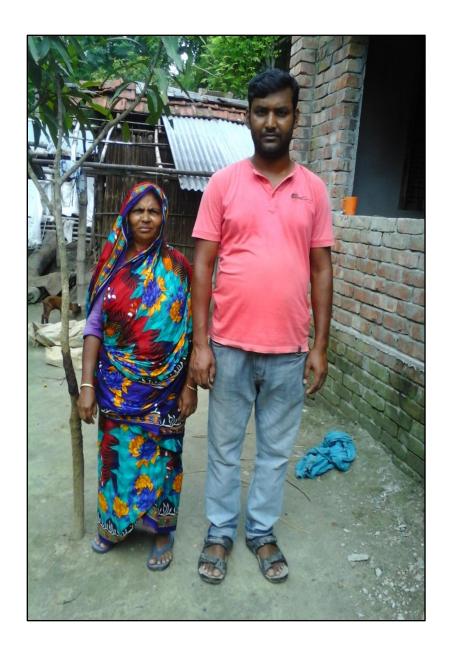

## BRIEF BIO OF THE PROPOSED NOBIN UDYOKTA

| Name and address                                                                                                          |   | Md. Imamul Hossain                                                                        |  |  |
|---------------------------------------------------------------------------------------------------------------------------|---|-------------------------------------------------------------------------------------------|--|--|
|                                                                                                                           |   | Vill: Mothbari, Union: Godkhali, Post: Godkhali, Upazila: Jhikargacha, District: Jessore. |  |  |
| Age                                                                                                                       | : | 33 years                                                                                  |  |  |
| Marital status                                                                                                            |   | Married                                                                                   |  |  |
| Children                                                                                                                  | : | 01 (One) Son and 01 (One) Daughter.                                                       |  |  |
| No. of siblings:                                                                                                          | : | 01 (One) Brother and 04 (Four) Sisters.                                                   |  |  |
| Parent's and GB related Info: (i) Who is GB member (ii) Mother's name (iii) Father's name (iv) GB member's info           |   | Mother                                                                                    |  |  |
| Further Information: (v) Who pays GB loan installment (vi) Mobile lady (vii) Grameen Education Loan (viii) Any other loan |   | N/A<br>No<br>Nil<br>Nil                                                                   |  |  |

### BRIEF HISTORY OF GB LOAN UTILIZATION BY FAMILY

- Mst. Sheuli Khatun is a GB member May 10, 2010 at first she took GB loan BDT 7,000 (Seven thousand).
- Gradually she took GB loan several times and utilized it for cultivation and assisting her son in existing Flower Cultivation business.
- Finally GB loan helped her to improve her economic condition, livelihood and expanding the existing business of her son.