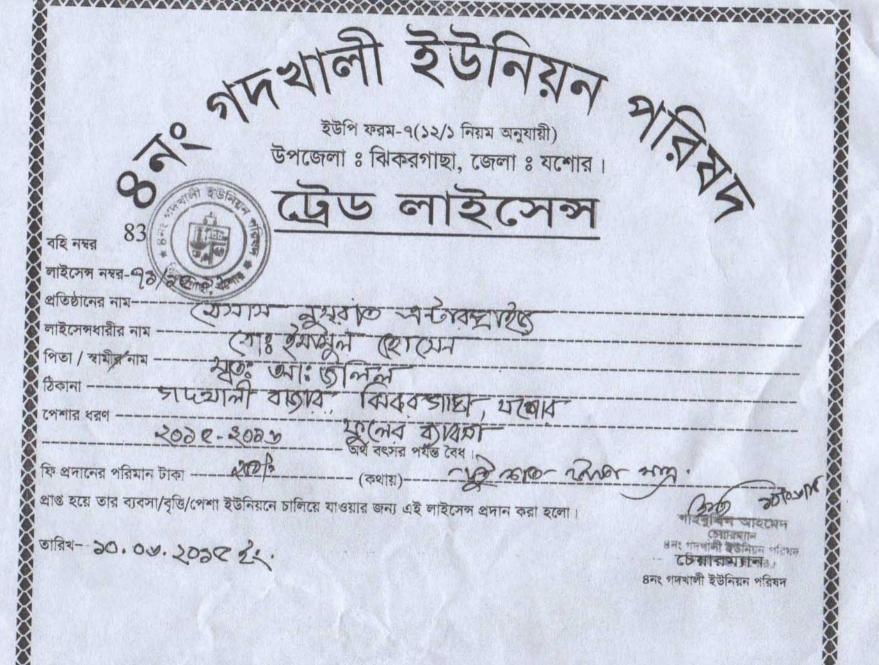

# PROPOSED NOBIN UDYOKTA BUSINESS INFO

| Business Name                                                | : | M/S Nusrat Enterprise                                                                |
|--------------------------------------------------------------|---|--------------------------------------------------------------------------------------|
| Address/ Location                                            | : | Godkhali, Jhikargacha bazar, Jessore.                                                |
| Total Investment in BDT                                      | : | Tk. 262,000                                                                          |
| Financing                                                    | : | Self Tk. 182,000 (from existing business) Required Investment Tk. 80,000 (as equity) |
| Present salary/drawings from business                        | : | BDT 5,000 (Five Thousand)                                                            |
| Proposed Salary                                              | : | BDT 6,000 (Six Thousand)                                                             |
| Proposed Business<br>Implementation Plan                     |   |                                                                                      |
| (i) % of present gross profit margin                         | : | On products 50%                                                                      |
| (ii) Estimated % of proposed gross profit margin             | : | On products 50%                                                                      |
| (iii) In future risk mgt. plan<br>(from fire, disaster etc.) | : |                                                                                      |