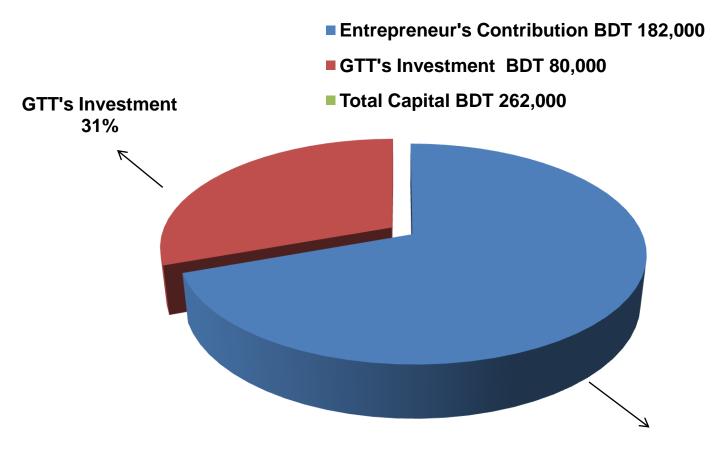

### PRESENT & PROPOSED INVESTMENT BREAKDOWN

| Particulars                                                                                                           |                                                                             | Existing<br>Business<br>(BDT) | Proposed<br>(BDT) | Total<br>(BDT) |
|-----------------------------------------------------------------------------------------------------------------------|-----------------------------------------------------------------------------|-------------------------------|-------------------|----------------|
| Existing                                                                                                              | Proposed                                                                    |                               |                   |                |
| Investment in products (<br>Jarapara flower-seedling 2000-<br>12 Katha, Rajanigandha<br>seedling 1000- 10 Katha etc.) | Investment in products<br>(Jarapara flower seedling<br>and fertilizer etc.) | 180,000                       | 80,000            | 260,000        |
| Investment in Machineries (swaspade, weeding hook, chopper                                                            |                                                                             | 10,500                        | -                 | 10,500         |
| Cash in hand                                                                                                          |                                                                             | 1,500                         | -                 | 1,500          |
| Creditors (Since June, 2015 to at Present)                                                                            |                                                                             | (10,000)                      | -                 | (10,000)       |
| Own Garden                                                                                                            |                                                                             |                               | -                 | -              |
| Total Ca                                                                                                              | pital                                                                       | 182,000                       | 80,000            | 262,000        |

## **SOURCE OF FINANCE**

Entrepreneur's Contribution 69%