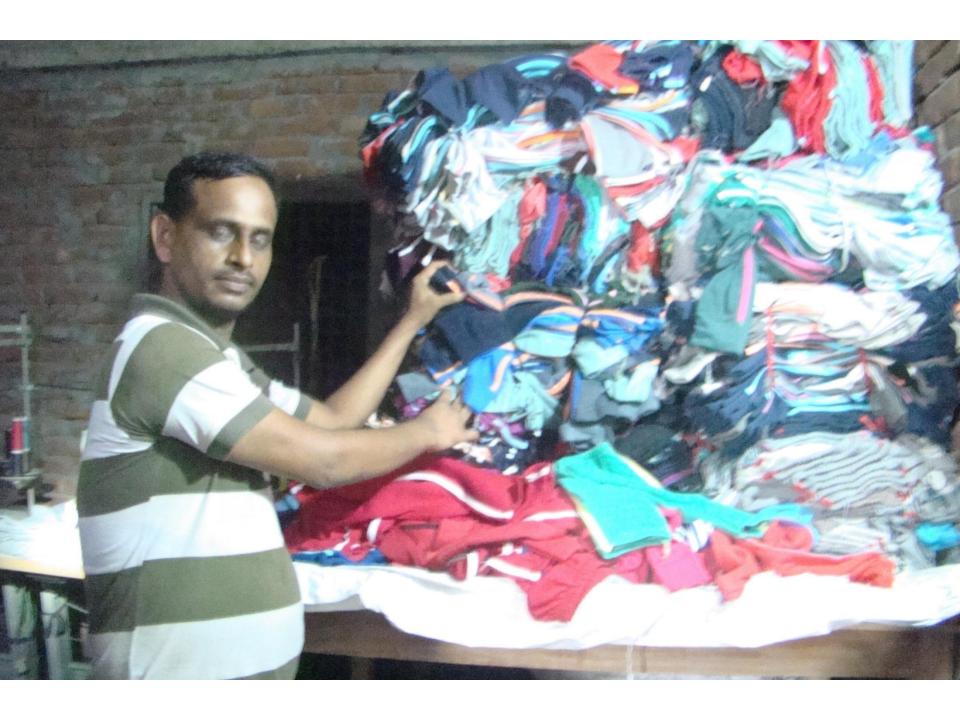

# Pictures

গণপ্রজাতন্ত্রী বাংলাদেশ সরকার

ইউ,পি, ফরম-১৩

| Proposed Nobin Udyokta Business Info              |   |                                                                                                                                                                                                                                                                                                                                                                                                                                                                                                                                                                                                                                                                                                                                                                                                                                                                                                                                                                                                                                                                                                                                                                                                                                  |  |
|---------------------------------------------------|---|----------------------------------------------------------------------------------------------------------------------------------------------------------------------------------------------------------------------------------------------------------------------------------------------------------------------------------------------------------------------------------------------------------------------------------------------------------------------------------------------------------------------------------------------------------------------------------------------------------------------------------------------------------------------------------------------------------------------------------------------------------------------------------------------------------------------------------------------------------------------------------------------------------------------------------------------------------------------------------------------------------------------------------------------------------------------------------------------------------------------------------------------------------------------------------------------------------------------------------|--|
| Business Name                                     |   | ZANNAT TRADING CORPORATION                                                                                                                                                                                                                                                                                                                                                                                                                                                                                                                                                                                                                                                                                                                                                                                                                                                                                                                                                                                                                                                                                                                                                                                                       |  |
| Location                                          | : | Gorai, Tangail.                                                                                                                                                                                                                                                                                                                                                                                                                                                                                                                                                                                                                                                                                                                                                                                                                                                                                                                                                                                                                                                                                                                                                                                                                  |  |
| Total Investment in BDT                           | : | BDT 5,04,000                                                                                                                                                                                                                                                                                                                                                                                                                                                                                                                                                                                                                                                                                                                                                                                                                                                                                                                                                                                                                                                                                                                                                                                                                     |  |
| Financing                                         | : | Self BDT 3,04,000(from existing business) 60% Required Investment BDT 2,00,000(as equity) 40%                                                                                                                                                                                                                                                                                                                                                                                                                                                                                                                                                                                                                                                                                                                                                                                                                                                                                                                                                                                                                                                                                                                                    |  |
| Present salary/drawings from business (estimates) | : | BDT 5,000                                                                                                                                                                                                                                                                                                                                                                                                                                                                                                                                                                                                                                                                                                                                                                                                                                                                                                                                                                                                                                                                                                                                                                                                                        |  |
| Proposed Salary                                   | : | BDT 5,000                                                                                                                                                                                                                                                                                                                                                                                                                                                                                                                                                                                                                                                                                                                                                                                                                                                                                                                                                                                                                                                                                                                                                                                                                        |  |
| Size of shop                                      | : | 30 ft x 15 ft= 450 square ft                                                                                                                                                                                                                                                                                                                                                                                                                                                                                                                                                                                                                                                                                                                                                                                                                                                                                                                                                                                                                                                                                                                                                                                                     |  |
| Implementation                                    | : | <ul> <li>■The business is planned to be scaled up by investment in existing goods like;         Damaged hair, Cosmetics, Crockeries, Trouser etc.         <ul> <li>■Average 10% gain on Cosmetics, Crockeries, Trouser sales.</li> <li>■Thirty hawker are work in my business. Among them twenty are work regularly.</li> <li>■I have sold cosmetics and crockeries product to each hawker in amount of BDT 400.</li> <li>■They are purchase product from me in terms of cash and women damaged hair.</li> <li>■Twenty hawkers can collect 40kg damaged hair in a month. Rest of 30kg damaged hair purchase from Tangail, Ghatail, Mymensingh, Pabna.</li> <li>■Purchase price of damaged hair is 1kg = BDT 4000.</li> <li>■Selling price of damaged hair is 1kg = BDT 4,250.</li> <li>■Out of this I have sold trouser in the area of Korotia, Tangail in terms of 10% profit.</li> <li>■After getting equity fund one employee and twenty hawker will be appointed.</li> <li>■After appointed them to my business 30 more hawker are work regularly.</li> <li>■Working day is 26 in a month. Every Friday is holyday for them.</li> <li>■The shop is rented.</li> <li>■Agreed grace period is 4 months.</li> </ul> </li> </ul> |  |