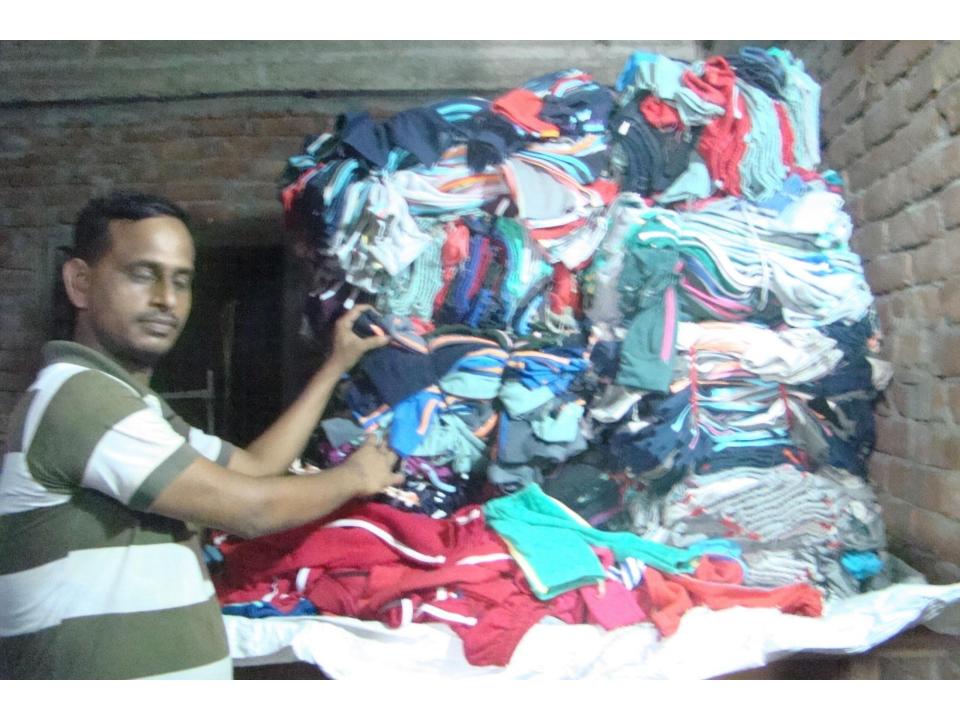

# Pictures

গণপ্রজাতন্ত্রী বাংলাদেশ সরকার

ইউ,পি, ফরম-১৩

| Proposed Nobin Udyokta Business Info              |   |                                                                                                                                                                                                                                                                                                                                                                                                                                                                                                                                                                                                                                                                                                                                                                                                                                                                                                                                                                                                                                                                                                                                                                                                                                  |  |
|---------------------------------------------------|---|----------------------------------------------------------------------------------------------------------------------------------------------------------------------------------------------------------------------------------------------------------------------------------------------------------------------------------------------------------------------------------------------------------------------------------------------------------------------------------------------------------------------------------------------------------------------------------------------------------------------------------------------------------------------------------------------------------------------------------------------------------------------------------------------------------------------------------------------------------------------------------------------------------------------------------------------------------------------------------------------------------------------------------------------------------------------------------------------------------------------------------------------------------------------------------------------------------------------------------|--|
| Business Name                                     |   | ZANNAT TRADING CORPORATION                                                                                                                                                                                                                                                                                                                                                                                                                                                                                                                                                                                                                                                                                                                                                                                                                                                                                                                                                                                                                                                                                                                                                                                                       |  |
| Location                                          | : | Gorai, Tangail.                                                                                                                                                                                                                                                                                                                                                                                                                                                                                                                                                                                                                                                                                                                                                                                                                                                                                                                                                                                                                                                                                                                                                                                                                  |  |
| Total Investment in BDT                           | : | BDT 5,04,000                                                                                                                                                                                                                                                                                                                                                                                                                                                                                                                                                                                                                                                                                                                                                                                                                                                                                                                                                                                                                                                                                                                                                                                                                     |  |
| Financing                                         | : | Self BDT 3,04,000(from existing business) 60% Required Investment BDT 2,00,000(as equity) 40%                                                                                                                                                                                                                                                                                                                                                                                                                                                                                                                                                                                                                                                                                                                                                                                                                                                                                                                                                                                                                                                                                                                                    |  |
| Present salary/drawings from business (estimates) | : | BDT 5,000                                                                                                                                                                                                                                                                                                                                                                                                                                                                                                                                                                                                                                                                                                                                                                                                                                                                                                                                                                                                                                                                                                                                                                                                                        |  |
| Proposed Salary                                   | : | BDT 5,000                                                                                                                                                                                                                                                                                                                                                                                                                                                                                                                                                                                                                                                                                                                                                                                                                                                                                                                                                                                                                                                                                                                                                                                                                        |  |
| Size of shop                                      | : | 30 ft x 15 ft= 450 square ft                                                                                                                                                                                                                                                                                                                                                                                                                                                                                                                                                                                                                                                                                                                                                                                                                                                                                                                                                                                                                                                                                                                                                                                                     |  |
| Implementation                                    | : | <ul> <li>■The business is planned to be scaled up by investment in existing goods like;         Damaged hair, Cosmetics, Crockeries, Trouser etc.         <ul> <li>■Average 10% gain on Cosmetics, Crockeries, Trouser sales.</li> <li>■Thirty hawker are work in my business. Among them twenty are work regularly.</li> <li>■I have sold cosmetics and crockeries product to each hawker in amount of BDT 400.</li> <li>■They are purchase product from me in terms of cash and women damaged hair.</li> <li>■Twenty hawkers can collect 40kg damaged hair in a month. Rest of 30kg damaged hair purchase from Tangail, Ghatail, Mymensingh, Pabna.</li> <li>■Purchase price of damaged hair is 1kg = BDT 4000.</li> <li>■Selling price of damaged hair is 1kg = BDT 4,250.</li> <li>■Out of this I have sold trouser in the area of Korotia, Tangail in terms of 10% profit.</li> <li>■After getting equity fund one employee and twenty hawker will be appointed.</li> <li>■After appointed them to my business 30 more hawker are work regularly.</li> <li>■Working day is 26 in a month. Every Friday is holyday for them.</li> <li>■The shop is rented.</li> <li>■Agreed grace period is 4 months.</li> </ul> </li> </ul> |  |