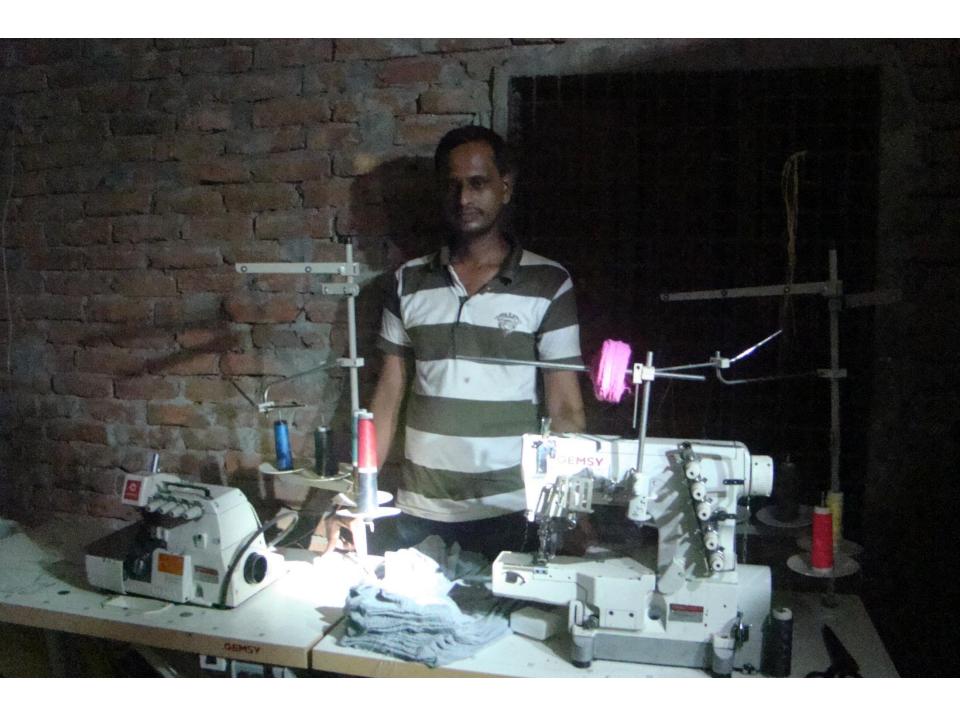

# Pictures

গণপ্রজাতন্ত্রী বাংলাদেশ সরকার

ইউ,পি, ফরম-১৩

| Proposed Nobin Udyokta Business Info              |   |                                                                                                                                                                                                                                                                                                                                                                                                                                                                                                                                                                                                                                                                                                                                                                                                                                                                                                                                                                                                                                                                                                                                                                                                                                  |  |
|---------------------------------------------------|---|----------------------------------------------------------------------------------------------------------------------------------------------------------------------------------------------------------------------------------------------------------------------------------------------------------------------------------------------------------------------------------------------------------------------------------------------------------------------------------------------------------------------------------------------------------------------------------------------------------------------------------------------------------------------------------------------------------------------------------------------------------------------------------------------------------------------------------------------------------------------------------------------------------------------------------------------------------------------------------------------------------------------------------------------------------------------------------------------------------------------------------------------------------------------------------------------------------------------------------|--|
| Business Name                                     |   | ZANNAT TRADING CORPORATION                                                                                                                                                                                                                                                                                                                                                                                                                                                                                                                                                                                                                                                                                                                                                                                                                                                                                                                                                                                                                                                                                                                                                                                                       |  |
| Location                                          | : | Gorai, Tangail.                                                                                                                                                                                                                                                                                                                                                                                                                                                                                                                                                                                                                                                                                                                                                                                                                                                                                                                                                                                                                                                                                                                                                                                                                  |  |
| Total Investment in BDT                           | : | BDT 5,04,000                                                                                                                                                                                                                                                                                                                                                                                                                                                                                                                                                                                                                                                                                                                                                                                                                                                                                                                                                                                                                                                                                                                                                                                                                     |  |
| Financing                                         | : | Self BDT 3,04,000(from existing business) 60% Required Investment BDT 2,00,000(as equity) 40%                                                                                                                                                                                                                                                                                                                                                                                                                                                                                                                                                                                                                                                                                                                                                                                                                                                                                                                                                                                                                                                                                                                                    |  |
| Present salary/drawings from business (estimates) | : | BDT 5,000                                                                                                                                                                                                                                                                                                                                                                                                                                                                                                                                                                                                                                                                                                                                                                                                                                                                                                                                                                                                                                                                                                                                                                                                                        |  |
| Proposed Salary                                   | : | BDT 5,000                                                                                                                                                                                                                                                                                                                                                                                                                                                                                                                                                                                                                                                                                                                                                                                                                                                                                                                                                                                                                                                                                                                                                                                                                        |  |
| Size of shop                                      | : | 30 ft x 15 ft= 450 square ft                                                                                                                                                                                                                                                                                                                                                                                                                                                                                                                                                                                                                                                                                                                                                                                                                                                                                                                                                                                                                                                                                                                                                                                                     |  |
| Implementation                                    | : | <ul> <li>■The business is planned to be scaled up by investment in existing goods like;         Damaged hair, Cosmetics, Crockeries, Trouser etc.         <ul> <li>■Average 10% gain on Cosmetics, Crockeries, Trouser sales.</li> <li>■Thirty hawker are work in my business. Among them twenty are work regularly.</li> <li>■I have sold cosmetics and crockeries product to each hawker in amount of BDT 400.</li> <li>■They are purchase product from me in terms of cash and women damaged hair.</li> <li>■Twenty hawkers can collect 40kg damaged hair in a month. Rest of 30kg damaged hair purchase from Tangail, Ghatail, Mymensingh, Pabna.</li> <li>■Purchase price of damaged hair is 1kg = BDT 4000.</li> <li>■Selling price of damaged hair is 1kg = BDT 4,250.</li> <li>■Out of this I have sold trouser in the area of Korotia, Tangail in terms of 10% profit.</li> <li>■After getting equity fund one employee and twenty hawker will be appointed.</li> <li>■After appointed them to my business 30 more hawker are work regularly.</li> <li>■Working day is 26 in a month. Every Friday is holyday for them.</li> <li>■The shop is rented.</li> <li>■Agreed grace period is 4 months.</li> </ul> </li> </ul> |  |