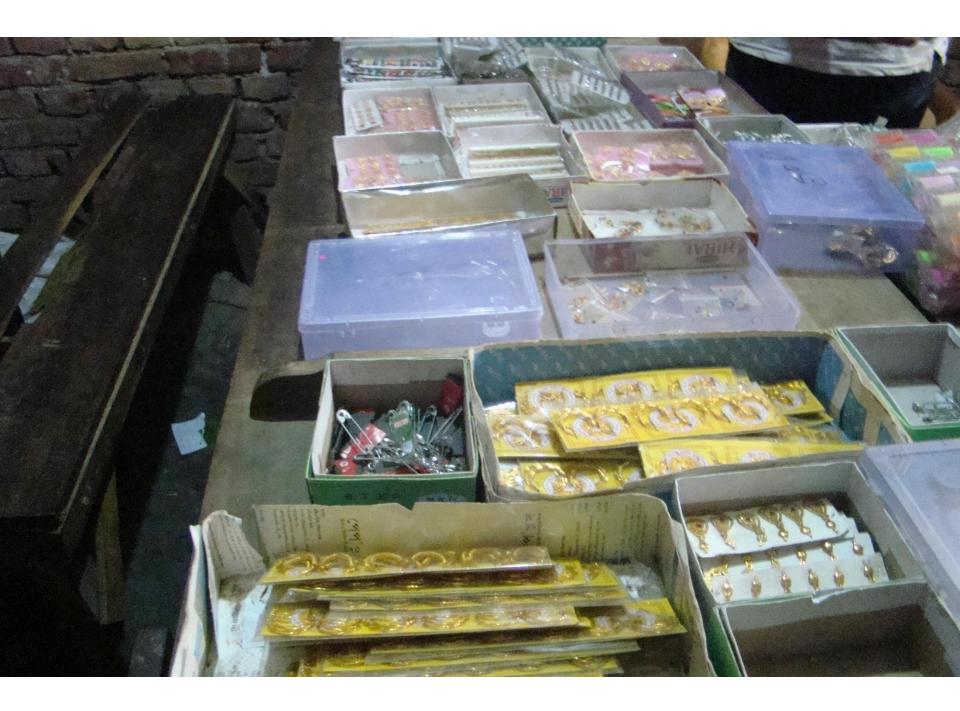

| Proposed Nobin Udyokta Business Info              |   |                                                                                                                                                                                                                                                                                                                                                                                                                                                                                                                                                                                                                                                                                                                                                                                                                                                                                                                                                                                                                                                                                                                                                                                                                                  |  |
|---------------------------------------------------|---|----------------------------------------------------------------------------------------------------------------------------------------------------------------------------------------------------------------------------------------------------------------------------------------------------------------------------------------------------------------------------------------------------------------------------------------------------------------------------------------------------------------------------------------------------------------------------------------------------------------------------------------------------------------------------------------------------------------------------------------------------------------------------------------------------------------------------------------------------------------------------------------------------------------------------------------------------------------------------------------------------------------------------------------------------------------------------------------------------------------------------------------------------------------------------------------------------------------------------------|--|
| Business Name                                     |   | ZANNAT TRADING CORPORATION                                                                                                                                                                                                                                                                                                                                                                                                                                                                                                                                                                                                                                                                                                                                                                                                                                                                                                                                                                                                                                                                                                                                                                                                       |  |
| Location                                          | : | Gorai, Tangail.                                                                                                                                                                                                                                                                                                                                                                                                                                                                                                                                                                                                                                                                                                                                                                                                                                                                                                                                                                                                                                                                                                                                                                                                                  |  |
| Total Investment in BDT                           | : | BDT 5,04,000                                                                                                                                                                                                                                                                                                                                                                                                                                                                                                                                                                                                                                                                                                                                                                                                                                                                                                                                                                                                                                                                                                                                                                                                                     |  |
| Financing                                         | : | Self BDT 3,04,000(from existing business) 60% Required Investment BDT 2,00,000(as equity) 40%                                                                                                                                                                                                                                                                                                                                                                                                                                                                                                                                                                                                                                                                                                                                                                                                                                                                                                                                                                                                                                                                                                                                    |  |
| Present salary/drawings from business (estimates) | : | BDT 5,000                                                                                                                                                                                                                                                                                                                                                                                                                                                                                                                                                                                                                                                                                                                                                                                                                                                                                                                                                                                                                                                                                                                                                                                                                        |  |
| Proposed Salary                                   | : | BDT 5,000                                                                                                                                                                                                                                                                                                                                                                                                                                                                                                                                                                                                                                                                                                                                                                                                                                                                                                                                                                                                                                                                                                                                                                                                                        |  |
| Size of shop                                      | : | 30 ft x 15 ft= 450 square ft                                                                                                                                                                                                                                                                                                                                                                                                                                                                                                                                                                                                                                                                                                                                                                                                                                                                                                                                                                                                                                                                                                                                                                                                     |  |
| Implementation                                    | : | <ul> <li>■The business is planned to be scaled up by investment in existing goods like;         Damaged hair, Cosmetics, Crockeries, Trouser etc.         <ul> <li>■Average 10% gain on Cosmetics, Crockeries, Trouser sales.</li> <li>■Thirty hawker are work in my business. Among them twenty are work regularly.</li> <li>■I have sold cosmetics and crockeries product to each hawker in amount of BDT 400.</li> <li>■They are purchase product from me in terms of cash and women damaged hair.</li> <li>■Twenty hawkers can collect 40kg damaged hair in a month. Rest of 30kg damaged hair purchase from Tangail, Ghatail, Mymensingh, Pabna.</li> <li>■Purchase price of damaged hair is 1kg = BDT 4000.</li> <li>■Selling price of damaged hair is 1kg = BDT 4,250.</li> <li>■Out of this I have sold trouser in the area of Korotia, Tangail in terms of 10% profit.</li> <li>■After getting equity fund one employee and twenty hawker will be appointed.</li> <li>■After appointed them to my business 30 more hawker are work regularly.</li> <li>■Working day is 26 in a month. Every Friday is holyday for them.</li> <li>■The shop is rented.</li> <li>■Agreed grace period is 4 months.</li> </ul> </li> </ul> |  |

| Investment Breakdown                     |          |          |                |  |
|------------------------------------------|----------|----------|----------------|--|
| Particulars                              | Existing | Proposed | Proposed Total |  |
| Damaged hair (10kg x 4,000)              | 40,000   | -        | 60,000         |  |
| Damaged hair (15kg x 4,000)              | -        | 60,000   | 60,000         |  |
| Cosmetics                                | 20,000   | 20,000   | 40,000         |  |
| Crockeries item                          | 20,000   | 20,000   | 40,000         |  |
| Trousers (600 kg x 240) (proposed 300kg) | 1,44,000 | 72,000   | 2,16,000       |  |
| Over lock Machine and Catalog machine    | 80,000   | -        | 80,000         |  |
| Plain Machine                            | -        | 28,000   | 28,000         |  |
| Total                                    | 3,04,000 | 2,00,000 | 5,04,000       |  |

# Pictures

গণপ্রজাতন্ত্রী বাংলাদেশ সরকার

ইউ,পি, ফরম-১৩