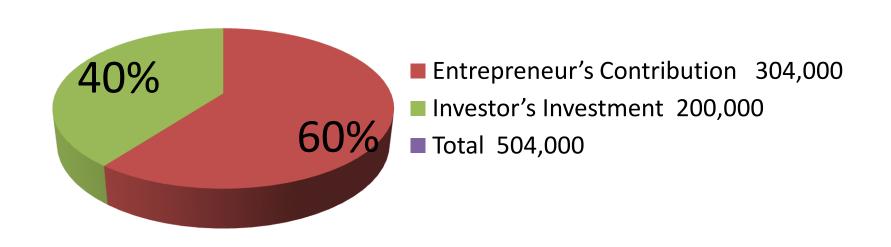

| Proposed Nobin Udyokta Business Info              |   |                                                                                                                                                                                                                                                                                                                                                                                                                                                                                                                                                                                                                                                                                                                                                                                                                                                                                                                                                                                                                                                                                                                                                                                                                                  |  |
|---------------------------------------------------|---|----------------------------------------------------------------------------------------------------------------------------------------------------------------------------------------------------------------------------------------------------------------------------------------------------------------------------------------------------------------------------------------------------------------------------------------------------------------------------------------------------------------------------------------------------------------------------------------------------------------------------------------------------------------------------------------------------------------------------------------------------------------------------------------------------------------------------------------------------------------------------------------------------------------------------------------------------------------------------------------------------------------------------------------------------------------------------------------------------------------------------------------------------------------------------------------------------------------------------------|--|
| Business Name                                     |   | ZANNAT TRADING CORPORATION                                                                                                                                                                                                                                                                                                                                                                                                                                                                                                                                                                                                                                                                                                                                                                                                                                                                                                                                                                                                                                                                                                                                                                                                       |  |
| Location                                          | : | Gorai, Tangail.                                                                                                                                                                                                                                                                                                                                                                                                                                                                                                                                                                                                                                                                                                                                                                                                                                                                                                                                                                                                                                                                                                                                                                                                                  |  |
| Total Investment in BDT                           | : | BDT 5,04,000                                                                                                                                                                                                                                                                                                                                                                                                                                                                                                                                                                                                                                                                                                                                                                                                                                                                                                                                                                                                                                                                                                                                                                                                                     |  |
| Financing                                         | : | Self BDT 3,04,000(from existing business) 60% Required Investment BDT 2,00,000(as equity) 40%                                                                                                                                                                                                                                                                                                                                                                                                                                                                                                                                                                                                                                                                                                                                                                                                                                                                                                                                                                                                                                                                                                                                    |  |
| Present salary/drawings from business (estimates) | : | BDT 5,000                                                                                                                                                                                                                                                                                                                                                                                                                                                                                                                                                                                                                                                                                                                                                                                                                                                                                                                                                                                                                                                                                                                                                                                                                        |  |
| Proposed Salary                                   | : | BDT 5,000                                                                                                                                                                                                                                                                                                                                                                                                                                                                                                                                                                                                                                                                                                                                                                                                                                                                                                                                                                                                                                                                                                                                                                                                                        |  |
| Size of shop                                      | : | 30 ft x 15 ft= 450 square ft                                                                                                                                                                                                                                                                                                                                                                                                                                                                                                                                                                                                                                                                                                                                                                                                                                                                                                                                                                                                                                                                                                                                                                                                     |  |
| Implementation                                    | : | <ul> <li>■The business is planned to be scaled up by investment in existing goods like;         Damaged hair, Cosmetics, Crockeries, Trouser etc.         <ul> <li>■Average 10% gain on Cosmetics, Crockeries, Trouser sales.</li> <li>■Thirty hawker are work in my business. Among them twenty are work regularly.</li> <li>■I have sold cosmetics and crockeries product to each hawker in amount of BDT 400.</li> <li>■They are purchase product from me in terms of cash and women damaged hair.</li> <li>■Twenty hawkers can collect 40kg damaged hair in a month. Rest of 30kg damaged hair purchase from Tangail, Ghatail, Mymensingh, Pabna.</li> <li>■Purchase price of damaged hair is 1kg = BDT 4000.</li> <li>■Selling price of damaged hair is 1kg = BDT 4,250.</li> <li>■Out of this I have sold trouser in the area of Korotia, Tangail in terms of 10% profit.</li> <li>■After getting equity fund one employee and twenty hawker will be appointed.</li> <li>■After appointed them to my business 30 more hawker are work regularly.</li> <li>■Working day is 26 in a month. Every Friday is holyday for them.</li> <li>■The shop is rented.</li> <li>■Agreed grace period is 4 months.</li> </ul> </li> </ul> |  |

| Investment Breakdown                     |          |          |                |  |
|------------------------------------------|----------|----------|----------------|--|
| Particulars                              | Existing | Proposed | Proposed Total |  |
| Damaged hair (10kg x 4,000)              | 40,000   | -        | 60,000         |  |
| Damaged hair (15kg x 4,000)              | -        | 60,000   | 60,000         |  |
| Cosmetics                                | 20,000   | 20,000   | 40,000         |  |
| Crockeries item                          | 20,000   | 20,000   | 40,000         |  |
| Trousers (600 kg x 240) (proposed 300kg) | 1,44,000 | 72,000   | 2,16,000       |  |
| Over lock Machine and Catalog machine    | 80,000   | -        | 80,000         |  |
| Plain Machine                            | -        | 28,000   | 28,000         |  |
| Total                                    | 3,04,000 | 2,00,000 | 5,04,000       |  |