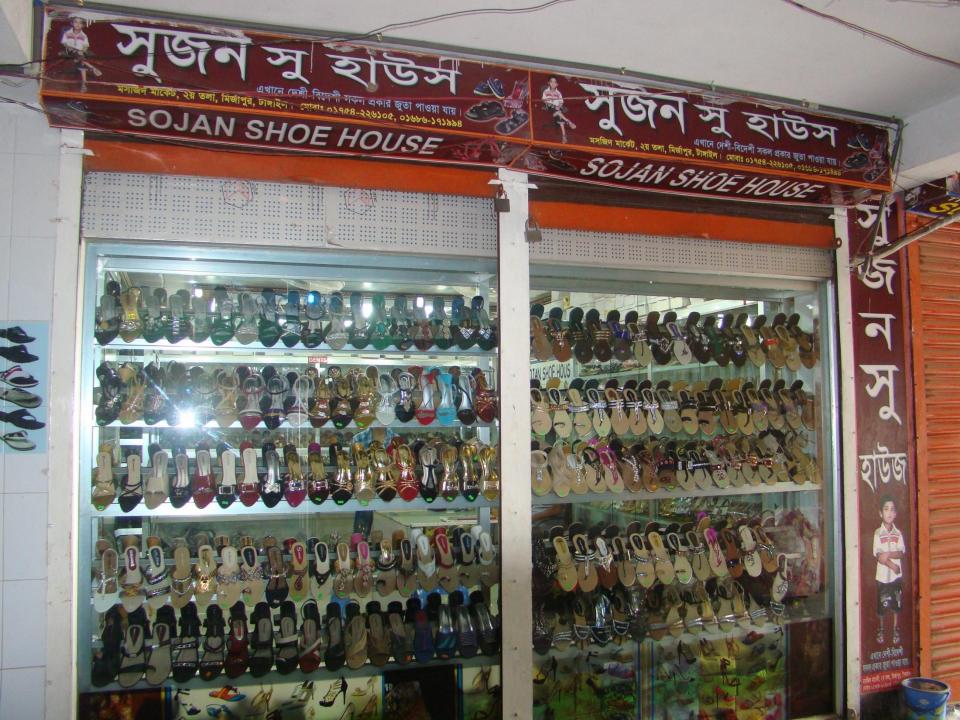

# Pictures

₹ 950¢809

ভাড়াটিয়ার সাথে চুক্তি
চুক্তি সম্পাদনের তারিখ- ০১/০১/২০১৩ইং
০১/০১/২০১৩- ৩১/১২/২০১৫ইং

চুক্তিকারী পক্ষ

পরিচালনা পরিষদ, মির্জাপুর জামে মসজিদ, থানা-মির্জাপুর, জেলা- টাংগাইল, জমিদার/ মালিক নামে অভিহিত হইবে। চুক্তি দলিলের বিষয় বন্ধর সহিত অসংগতিপূর্ণ কিছু না হইলে পুরুষ বা মহিলা নির্বিশেষে জমিদার/ মালিকের উত্তরাধিকারী, উত্তরসূরী, ক্ষমতাপ্রাপ্ত, নির্বাহী, প্রশাসক এবং বৈধ প্রতিনিধি জমিদার/ মালিক বলিয়া পরিগণিত হইবে। এবং জমিদার/ মালিককে ১ম পক্ষ বলা হইবে।