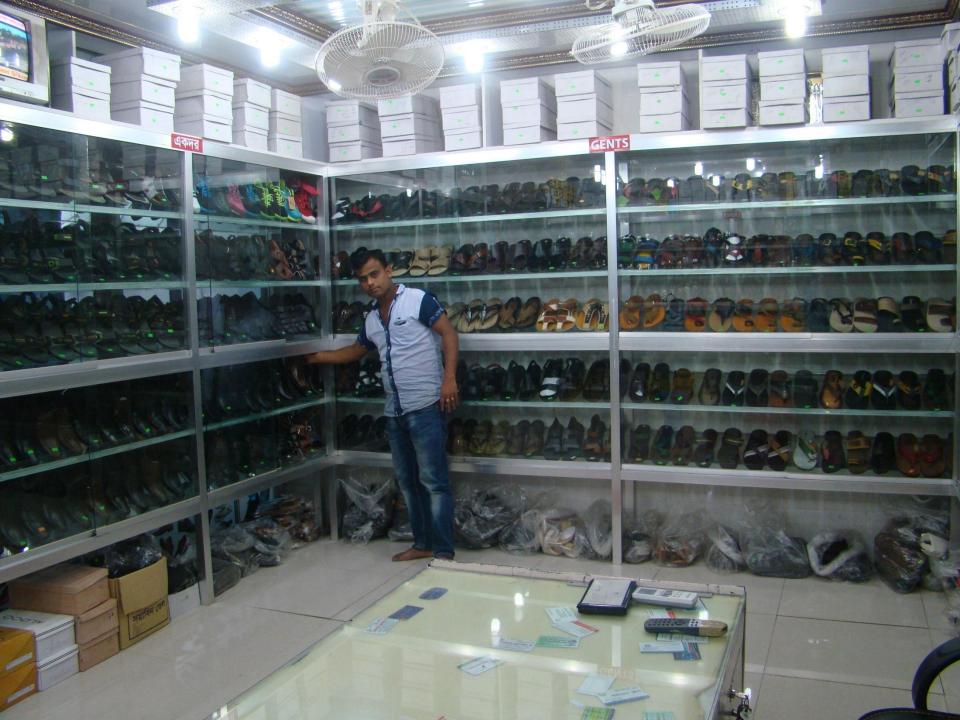

# Pictures

₹ 950¢809

ভাড়াটিয়ার সাথে চুক্তি
চুক্তি সম্পাদনের তারিখ- ০১/০১/২০১৩ইং
০১/০১/২০১৩- ৩১/১২/২০১৫ইং

চুক্তিকারী পক্ষ

পরিচালনা পরিষদ, মির্জাপুর জামে মসজিদ, থানা-মির্জাপুর, জেলা- টাংগাইল, জমিদার/ মালিক নামে অভিহিত হইবে। চুক্তি দলিলের বিষয় বন্ধর সহিত অসংগতিপূর্ণ কিছু না হইলে পুরুষ বা মহিলা নির্বিশেষে জমিদার/ মালিকের উত্তরাধিকারী, উত্তরসূরী, ক্ষমতাপ্রাপ্ত, নির্বাহী, প্রশাসক এবং বৈধ প্রতিনিধি জমিদার/ মালিক বলিয়া পরিগণিত হইবে। এবং জমিদার/ মালিককে ১ম পক্ষ বলা হইবে।