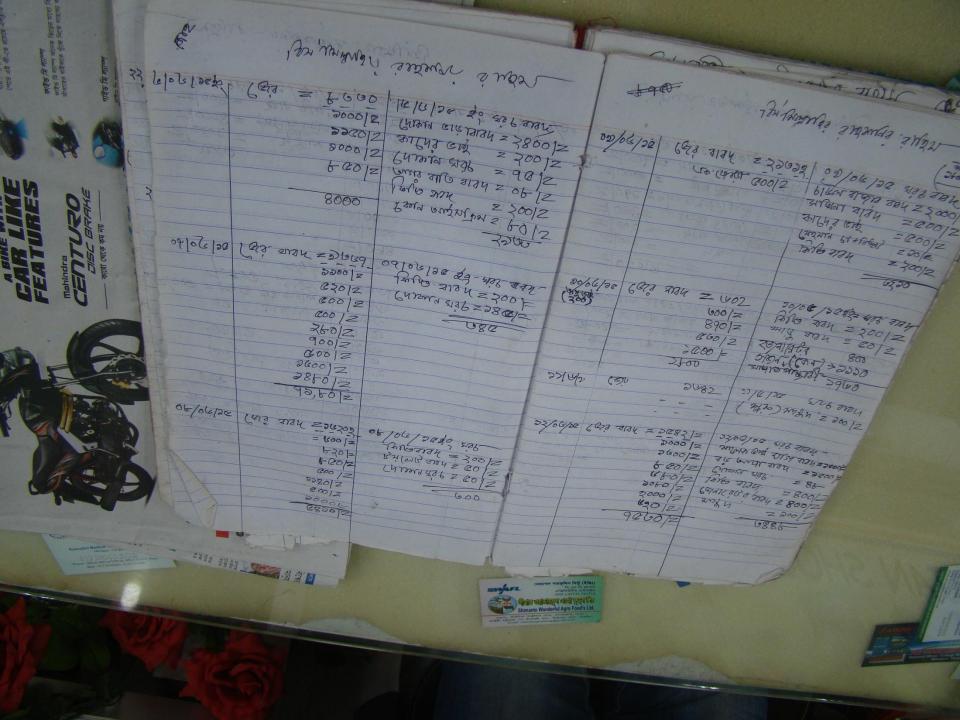

# Pictures

₹ 950¢809

ভাড়াটিয়ার সাথে চুক্তি
চুক্তি সম্পাদনের তারিখ- ০১/০১/২০১৩ইং
০১/০১/২০১৩- ৩১/১২/২০১৫ইং

চুক্তিকারী পক্ষ

পরিচালনা পরিষদ, মির্জাপুর জামে মসজিদ, থানা-মির্জাপুর, জেলা- টাংগাইল, জমিদার/ মালিক নামে অভিহিত হইবে। চুক্তি দলিলের বিষয় বন্ধর সহিত অসংগতিপূর্ণ কিছু না হইলে পুরুষ বা মহিলা নির্বিশেষে জমিদার/ মালিকের উত্তরাধিকারী, উত্তরসূরী, ক্ষমতাপ্রাপ্ত, নির্বাহী, প্রশাসক এবং বৈধ প্রতিনিধি জমিদার/ মালিক বলিয়া পরিগণিত হইবে। এবং জমিদার/ মালিককে ১ম পক্ষ বলা হইবে।