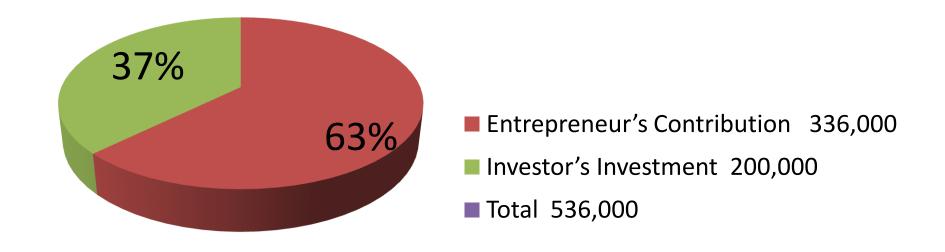

| Proposed Nobin Udyokta Business Info              |   |                                                                                                                                                                                                                                                                                                                                                                                                                    |  |  |
|---------------------------------------------------|---|--------------------------------------------------------------------------------------------------------------------------------------------------------------------------------------------------------------------------------------------------------------------------------------------------------------------------------------------------------------------------------------------------------------------|--|--|
| Business Name                                     | : | SUJON SHOE HOUSE                                                                                                                                                                                                                                                                                                                                                                                                   |  |  |
| Location                                          | : | Mirjapur, Tangail.                                                                                                                                                                                                                                                                                                                                                                                                 |  |  |
| Total Investment in BDT                           | : | BDT 5,36,000                                                                                                                                                                                                                                                                                                                                                                                                       |  |  |
| Financing                                         | : | Self BDT 3,36,000(from existing business) 63%                                                                                                                                                                                                                                                                                                                                                                      |  |  |
|                                                   |   | Required Investment BDT 2,00,000(as equity) 37%                                                                                                                                                                                                                                                                                                                                                                    |  |  |
| Present salary/drawings from business (estimates) | : | BDT 5,000                                                                                                                                                                                                                                                                                                                                                                                                          |  |  |
| Proposed Salary                                   | : | BDT 5,000                                                                                                                                                                                                                                                                                                                                                                                                          |  |  |
| Size of shop                                      | : | 25 ft x 15 ft= 375 square ft                                                                                                                                                                                                                                                                                                                                                                                       |  |  |
| Security of the shop                              | : | BDT 3,00,000                                                                                                                                                                                                                                                                                                                                                                                                       |  |  |
| Implementation                                    | : | <ul> <li>The business is planned to be scaled up by investment in existing goods like; China shoes, Belt shoes, Ladies shoe, kids shoe etc</li> <li>Average 25% gain on sales.</li> <li>The business is operating by entrepreneur. Existing one employee.</li> <li>The shop is rented.</li> <li>Collects goods from Fulbaria Super Market &amp; Trade Centre.</li> <li>Agreed grace period is 4 months.</li> </ul> |  |  |