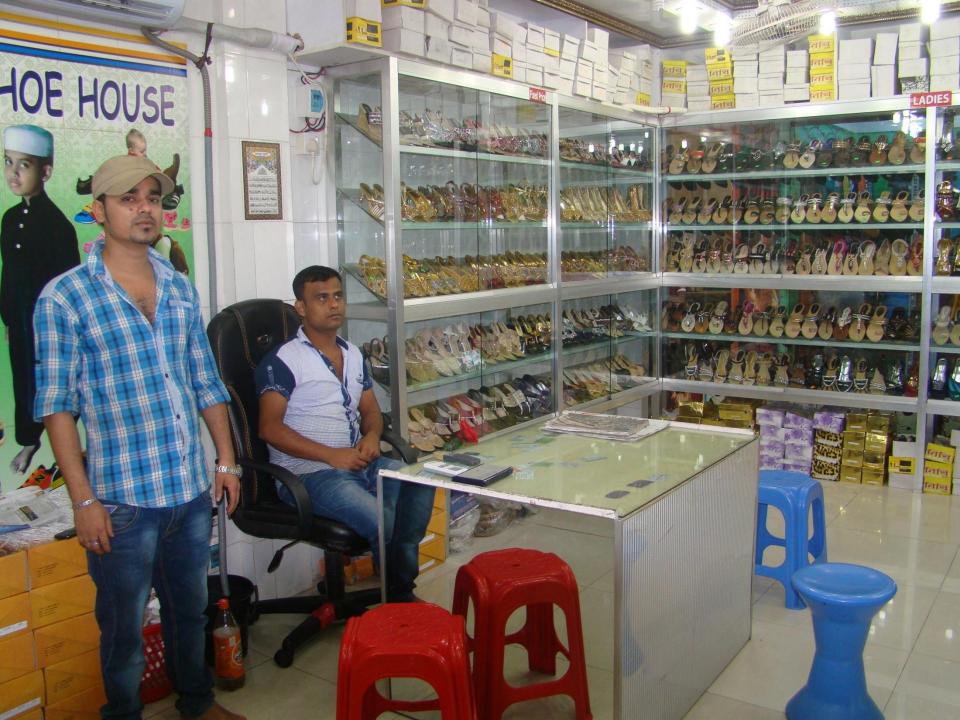

# Pictures

₹ 950¢809

ভাড়াটিয়ার সাথে চুক্তি
চুক্তি সম্পাদনের তারিখ- ০১/০১/২০১৩ইং
০১/০১/২০১৩- ৩১/১২/২০১৫ইং

চুক্তিকারী পক্ষ

পরিচালনা পরিষদ, মির্জাপুর জামে মসজিদ, থানা-মির্জাপুর, জেলা- টাংগাইল, জমিদার/ মালিক নামে অভিহিত হইবে। চুক্তি দলিলের বিষয় বন্ধর সহিত অসংগতিপূর্ণ কিছু না হইলে পুরুষ বা মহিলা নির্বিশেষে জমিদার/ মালিকের উত্তরাধিকারী, উত্তরসূরী, ক্ষমতাপ্রাপ্ত, নির্বাহী, প্রশাসক এবং বৈধ প্রতিনিধি জমিদার/ মালিক বলিয়া পরিগণিত হইবে। এবং জমিদার/ মালিককে ১ম পক্ষ বলা হইবে।