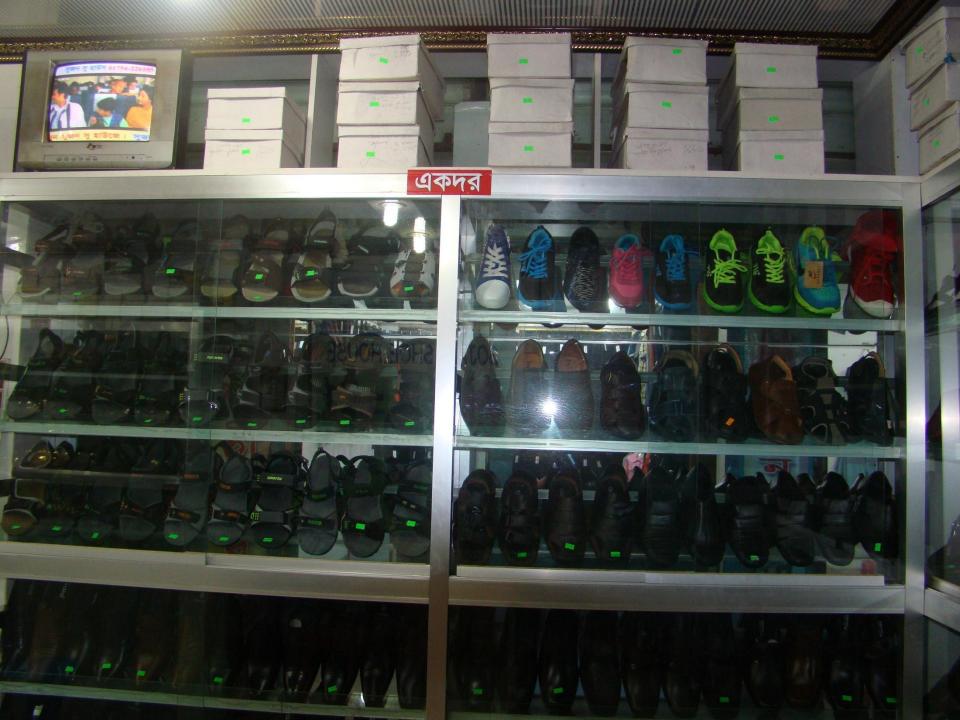

| Proposed Nobin Udyokta Business Info              |   |                                                                                                                                                                                                                                                                                                                                                                                                                    |  |  |
|---------------------------------------------------|---|--------------------------------------------------------------------------------------------------------------------------------------------------------------------------------------------------------------------------------------------------------------------------------------------------------------------------------------------------------------------------------------------------------------------|--|--|
| Business Name                                     | : | SUJON SHOE HOUSE                                                                                                                                                                                                                                                                                                                                                                                                   |  |  |
| Location                                          | : | Mirjapur, Tangail.                                                                                                                                                                                                                                                                                                                                                                                                 |  |  |
| Total Investment in BDT                           | : | BDT 5,36,000                                                                                                                                                                                                                                                                                                                                                                                                       |  |  |
| Financing                                         | : | Self BDT 3,36,000(from existing business) 63%                                                                                                                                                                                                                                                                                                                                                                      |  |  |
|                                                   |   | Required Investment BDT 2,00,000(as equity) 37%                                                                                                                                                                                                                                                                                                                                                                    |  |  |
| Present salary/drawings from business (estimates) | : | BDT 5,000                                                                                                                                                                                                                                                                                                                                                                                                          |  |  |
| Proposed Salary                                   | : | BDT 5,000                                                                                                                                                                                                                                                                                                                                                                                                          |  |  |
| Size of shop                                      | : | 25 ft x 15 ft= 375 square ft                                                                                                                                                                                                                                                                                                                                                                                       |  |  |
| Security of the shop                              | : | BDT 3,00,000                                                                                                                                                                                                                                                                                                                                                                                                       |  |  |
| Implementation                                    | : | <ul> <li>The business is planned to be scaled up by investment in existing goods like; China shoes, Belt shoes, Ladies shoe, kids shoe etc</li> <li>Average 25% gain on sales.</li> <li>The business is operating by entrepreneur. Existing one employee.</li> <li>The shop is rented.</li> <li>Collects goods from Fulbaria Super Market &amp; Trade Centre.</li> <li>Agreed grace period is 4 months.</li> </ul> |  |  |

| Investment Breakdown                      |          |          |          |  |  |  |  |
|-------------------------------------------|----------|----------|----------|--|--|--|--|
| Particulars Existing Proposed Proposed To |          |          |          |  |  |  |  |
| Gents China shoes (32 x750)               | 24,000   | 40,000   | 64,000   |  |  |  |  |
| Belt shoe (210 x 650)                     | 1,36,500 | 25,000   | 1,61,500 |  |  |  |  |
| Shoe (70 x 800)                           | 56,000   | 50,000   | 1,06,000 |  |  |  |  |
| Ladies sandal (200 x 400)                 | 80,000   | 40,000   | 1,20,000 |  |  |  |  |
| Kids shoes (100 x 400)                    | 40,000   | 45,000   | 85,000   |  |  |  |  |
| Total                                     | 3,36,000 | 2,00,000 | 5,36,000 |  |  |  |  |