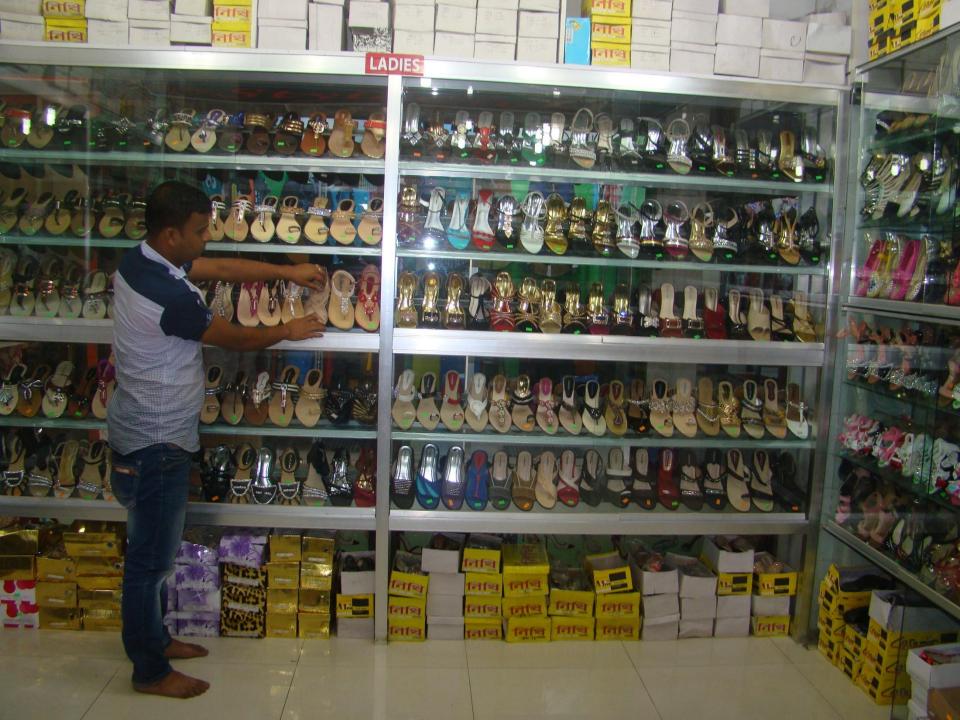

# Pictures

₹ 950¢809

ভাড়াটিয়ার সাথে চুক্তি
চুক্তি সম্পাদনের তারিখ- ০১/০১/২০১৩ইং
০১/০১/২০১৩- ৩১/১২/২০১৫ইং

চুক্তিকারী পক্ষ

পরিচালনা পরিষদ, মির্জাপুর জামে মসজিদ, থানা-মির্জাপুর, জেলা- টাংগাইল, জমিদার/ মালিক নামে অভিহিত হইবে। চুক্তি দলিলের বিষয় বন্ধর সহিত অসংগতিপূর্ণ কিছু না হইলে পুরুষ বা মহিলা নির্বিশেষে জমিদার/ মালিকের উত্তরাধিকারী, উত্তরসূরী, ক্ষমতাপ্রাপ্ত, নির্বাহী, প্রশাসক এবং বৈধ প্রতিনিধি জমিদার/ মালিক বলিয়া পরিগণিত হইবে। এবং জমিদার/ মালিককে ১ম পক্ষ বলা হইবে।