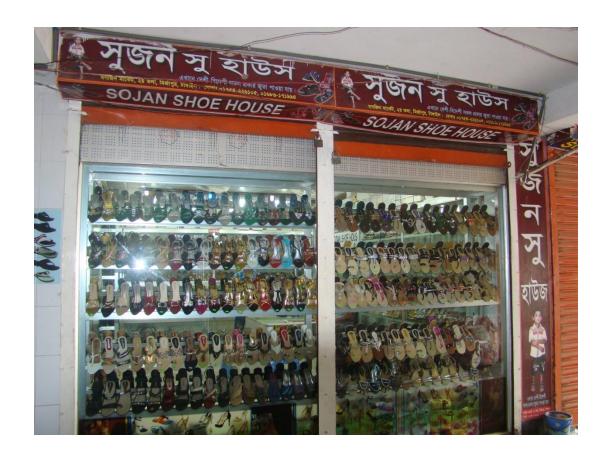

| Proposed Nobin Udyokta Business Info              |   |                                                                                                                                                                                                                                                                                                                                                                                                                    |  |  |
|---------------------------------------------------|---|--------------------------------------------------------------------------------------------------------------------------------------------------------------------------------------------------------------------------------------------------------------------------------------------------------------------------------------------------------------------------------------------------------------------|--|--|
| Business Name                                     | : | SUJON SHOE HOUSE                                                                                                                                                                                                                                                                                                                                                                                                   |  |  |
| Location                                          | : | Mirjapur, Tangail.                                                                                                                                                                                                                                                                                                                                                                                                 |  |  |
| Total Investment in BDT                           | : | BDT 5,36,000                                                                                                                                                                                                                                                                                                                                                                                                       |  |  |
| Financing                                         | : | Self BDT 3,36,000(from existing business) 63%                                                                                                                                                                                                                                                                                                                                                                      |  |  |
|                                                   |   | Required Investment BDT 2,00,000(as equity) 37%                                                                                                                                                                                                                                                                                                                                                                    |  |  |
| Present salary/drawings from business (estimates) | : | BDT 5,000                                                                                                                                                                                                                                                                                                                                                                                                          |  |  |
| Proposed Salary                                   | : | BDT 5,000                                                                                                                                                                                                                                                                                                                                                                                                          |  |  |
| Size of shop                                      | : | 25 ft x 15 ft= 375 square ft                                                                                                                                                                                                                                                                                                                                                                                       |  |  |
| Security of the shop                              | : | BDT 3,00,000                                                                                                                                                                                                                                                                                                                                                                                                       |  |  |
| Implementation                                    | : | <ul> <li>The business is planned to be scaled up by investment in existing goods like; China shoes, Belt shoes, Ladies shoe, kids shoe etc</li> <li>Average 25% gain on sales.</li> <li>The business is operating by entrepreneur. Existing one employee.</li> <li>The shop is rented.</li> <li>Collects goods from Fulbaria Super Market &amp; Trade Centre.</li> <li>Agreed grace period is 4 months.</li> </ul> |  |  |

# Pictures

₹ 950¢809

ভাড়াটিয়ার সাথে চুক্তি
চুক্তি সম্পাদনের তারিখ- ০১/০১/২০১৩ইং
০১/০১/২০১৩- ৩১/১২/২০১৫ইং

চুক্তিকারী পক্ষ

পরিচালনা পরিষদ, মির্জাপুর জামে মসজিদ, থানা-মির্জাপুর, জেলা- টাংগাইল, জমিদার/ মালিক নামে অভিহিত হইবে। চুক্তি দলিলের বিষয় বন্ধর সহিত অসংগতিপূর্ণ কিছু না হইলে পুরুষ বা মহিলা নির্বিশেষে জমিদার/ মালিকের উত্তরাধিকারী, উত্তরসূরী, ক্ষমতাপ্রাপ্ত, নির্বাহী, প্রশাসক এবং বৈধ প্রতিনিধি জমিদার/ মালিক বলিয়া পরিগণিত হইবে। এবং জমিদার/ মালিককে ১ম পক্ষ বলা হইবে।