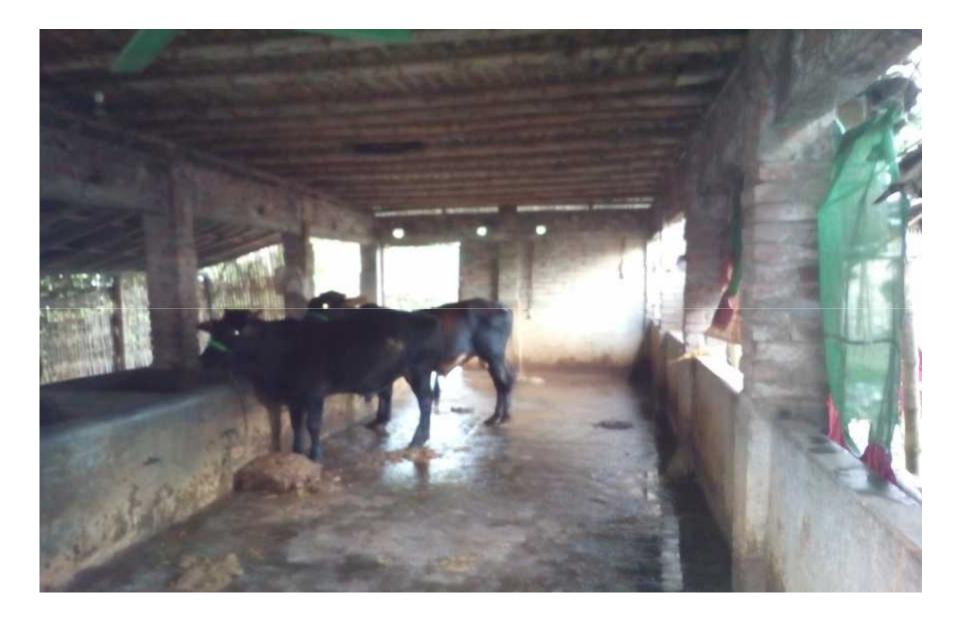

# **PROPOSED NOBIN UDYOKTA BUSINESS INFO**

| Project's Name                           | : | Maysha Cow Fattening Farm.                                                                                                                                                                                                                                                                                                                                                                                                                                                                                                     |  |  |
|------------------------------------------|---|--------------------------------------------------------------------------------------------------------------------------------------------------------------------------------------------------------------------------------------------------------------------------------------------------------------------------------------------------------------------------------------------------------------------------------------------------------------------------------------------------------------------------------|--|--|
| Address/ Location                        | : | Vill.Belghoria, Post: Swastipur,Kushtia.                                                                                                                                                                                                                                                                                                                                                                                                                                                                                       |  |  |
| Total Investment                         | : | BDT :5,57,500 /-                                                                                                                                                                                                                                                                                                                                                                                                                                                                                                               |  |  |
| Financing                                | : | Self financing:BDT :3,57,500/-Required Investment:BDT :2,00,000 /-(as equity)                                                                                                                                                                                                                                                                                                                                                                                                                                                  |  |  |
| Present salary/drawings<br>from business | : | Nil                                                                                                                                                                                                                                                                                                                                                                                                                                                                                                                            |  |  |
| Proposed Salary                          | - | BDT :5000 (Five thousand only)                                                                                                                                                                                                                                                                                                                                                                                                                                                                                                 |  |  |
| Proposed Business<br>Implementation Plan | : | <ul> <li>Start with having 6 cows @ TK. 50,000/- each;</li> <li>In every six months 6 cows will be sold and new cow will purchase; i.e. each cycle of fattening cow will be for six months;</li> <li>Feeding cost of each cow per cycle BDT 20,000/-</li> <li>Selling price of each cow after every cycle BDT 95,000/-;</li> <li>Expected doctor and medicine cost for each cow per cycle = 1,000/-;</li> <li>Payback period to the investor is 3 years;</li> <li>Expected date to start the project is Early 2015.</li> </ul> |  |  |

## PROPOSED PROJECT INVESTMENT BREAKDOWN

| Particulars                   | Existing<br>Business | -       | ed Business | Total (BDT) |  |
|-------------------------------|----------------------|---------|-------------|-------------|--|
|                               |                      | NU      | Investor    |             |  |
|                               | 1                    | 2       | 3           | 4(1+2+3)    |  |
| Investments in different cate | gories:              |         |             |             |  |
| Cow Shade (Ready)             | 120,000              | -       |             | 120,000     |  |
| Cows (six cows)               | 100,000              | 0       | 200,000     | 300,000     |  |
| 6 Cows feeding for six month  | 0                    | 120,000 | 0           | 120,000     |  |
| Fan                           | 2,500                | 0       | 0           | 2,500       |  |
| Water Supply Motor            | 8,000                | 0       | 0           | 8,000       |  |
| Electrical fittings           | 2,000                | 0       | 0           | 2,000       |  |
| Cash in hand                  | 5,000                | 0       | 0           | 5,000       |  |
| Total Capital                 | 237,500              | 120,000 | 200,000     | 557,500     |  |