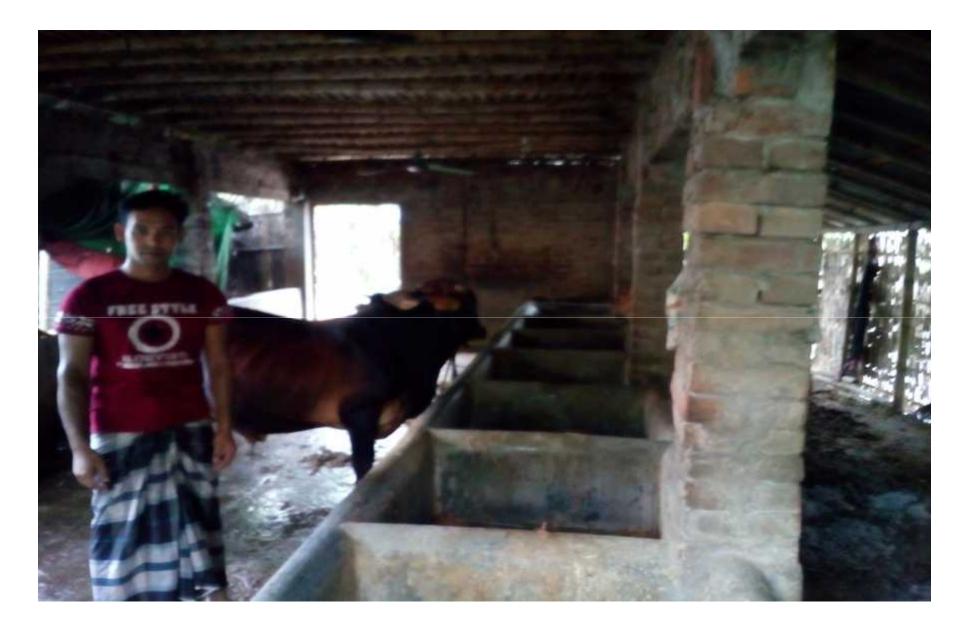

# **PROPOSED NOBIN UDYOKTA BUSINESS INFO**

| Project's Name                           | : | Maysha Cow Fattening Farm.                                                                                                                                                                                                                                                                                                                                                                                                                                                                                                     |  |  |
|------------------------------------------|---|--------------------------------------------------------------------------------------------------------------------------------------------------------------------------------------------------------------------------------------------------------------------------------------------------------------------------------------------------------------------------------------------------------------------------------------------------------------------------------------------------------------------------------|--|--|
| Address/ Location                        | : | Vill.Belghoria, Post: Swastipur,Kushtia.                                                                                                                                                                                                                                                                                                                                                                                                                                                                                       |  |  |
| Total Investment                         | : | BDT :5,57,500 /-                                                                                                                                                                                                                                                                                                                                                                                                                                                                                                               |  |  |
| Financing                                | : | Self financing:BDT :3,57,500/-Required Investment:BDT :2,00,000 /-(as equity)                                                                                                                                                                                                                                                                                                                                                                                                                                                  |  |  |
| Present salary/drawings<br>from business | : | Nil                                                                                                                                                                                                                                                                                                                                                                                                                                                                                                                            |  |  |
| Proposed Salary                          | - | BDT :5000 (Five thousand only)                                                                                                                                                                                                                                                                                                                                                                                                                                                                                                 |  |  |
| Proposed Business<br>Implementation Plan | : | <ul> <li>Start with having 6 cows @ TK. 50,000/- each;</li> <li>In every six months 6 cows will be sold and new cow will purchase; i.e. each cycle of fattening cow will be for six months;</li> <li>Feeding cost of each cow per cycle BDT 20,000/-</li> <li>Selling price of each cow after every cycle BDT 95,000/-;</li> <li>Expected doctor and medicine cost for each cow per cycle = 1,000/-;</li> <li>Payback period to the investor is 3 years;</li> <li>Expected date to start the project is Early 2015.</li> </ul> |  |  |

## PROPOSED PROJECT INVESTMENT BREAKDOWN

| Particulars                   | Existing<br>Business | -       | ed Business | Total (BDT) |  |
|-------------------------------|----------------------|---------|-------------|-------------|--|
|                               |                      | NU      | Investor    |             |  |
|                               | 1                    | 2       | 3           | 4(1+2+3)    |  |
| Investments in different cate | gories:              |         |             |             |  |
| Cow Shade (Ready)             | 120,000              | -       |             | 120,000     |  |
| Cows (six cows)               | 100,000              | 0       | 200,000     | 300,000     |  |
| 6 Cows feeding for six month  | 0                    | 120,000 | 0           | 120,000     |  |
| Fan                           | 2,500                | 0       | 0           | 2,500       |  |
| Water Supply Motor            | 8,000                | 0       | 0           | 8,000       |  |
| Electrical fittings           | 2,000                | 0       | 0           | 2,000       |  |
| Cash in hand                  | 5,000                | 0       | 0           | 5,000       |  |
| Total Capital                 | 237,500              | 120,000 | 200,000     | 557,500     |  |