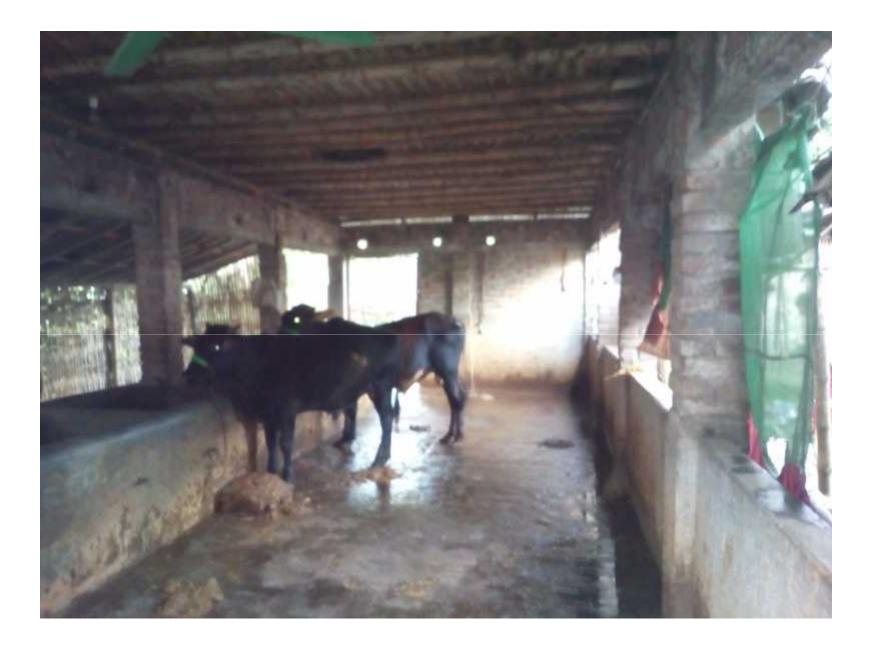

# **PROPOSED NOBIN UDYOKTA BUSINESS INFO**

| Project's Name                           | : | Maysha Cow Fattening Farm.                                                                                                                                                                                                                                                                                                                                                                                                                                                                                                     |  |  |
|------------------------------------------|---|--------------------------------------------------------------------------------------------------------------------------------------------------------------------------------------------------------------------------------------------------------------------------------------------------------------------------------------------------------------------------------------------------------------------------------------------------------------------------------------------------------------------------------|--|--|
| Address/ Location                        | : | Vill.Belghoria, Post: Swastipur,Kushtia.                                                                                                                                                                                                                                                                                                                                                                                                                                                                                       |  |  |
| Total Investment                         | : | BDT :5,57,500 /-                                                                                                                                                                                                                                                                                                                                                                                                                                                                                                               |  |  |
| Financing                                | : | Self financing:BDT :3,57,500/-Required Investment:BDT :2,00,000 /-(as equity)                                                                                                                                                                                                                                                                                                                                                                                                                                                  |  |  |
| Present salary/drawings<br>from business | : | Nil                                                                                                                                                                                                                                                                                                                                                                                                                                                                                                                            |  |  |
| Proposed Salary                          | - | BDT :5000 (Five thousand only)                                                                                                                                                                                                                                                                                                                                                                                                                                                                                                 |  |  |
| Proposed Business<br>Implementation Plan | : | <ul> <li>Start with having 6 cows @ TK. 50,000/- each;</li> <li>In every six months 6 cows will be sold and new cow will purchase; i.e. each cycle of fattening cow will be for six months;</li> <li>Feeding cost of each cow per cycle BDT 20,000/-</li> <li>Selling price of each cow after every cycle BDT 95,000/-;</li> <li>Expected doctor and medicine cost for each cow per cycle = 1,000/-;</li> <li>Payback period to the investor is 3 years;</li> <li>Expected date to start the project is Early 2015.</li> </ul> |  |  |