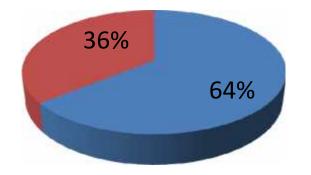

# **Source of Finance**

| Source                           | Amount in BDT | In%  |
|----------------------------------|---------------|------|
| Entrepreneur's Contribution (NU) | 357,500       | 64   |
| Investor's Contribution(GK)      | 200,000       | 36   |
| Total Investment                 | 557,500       | 100% |

Entrepreneur's Contribution (NU)

Investor's Contribution(GK)