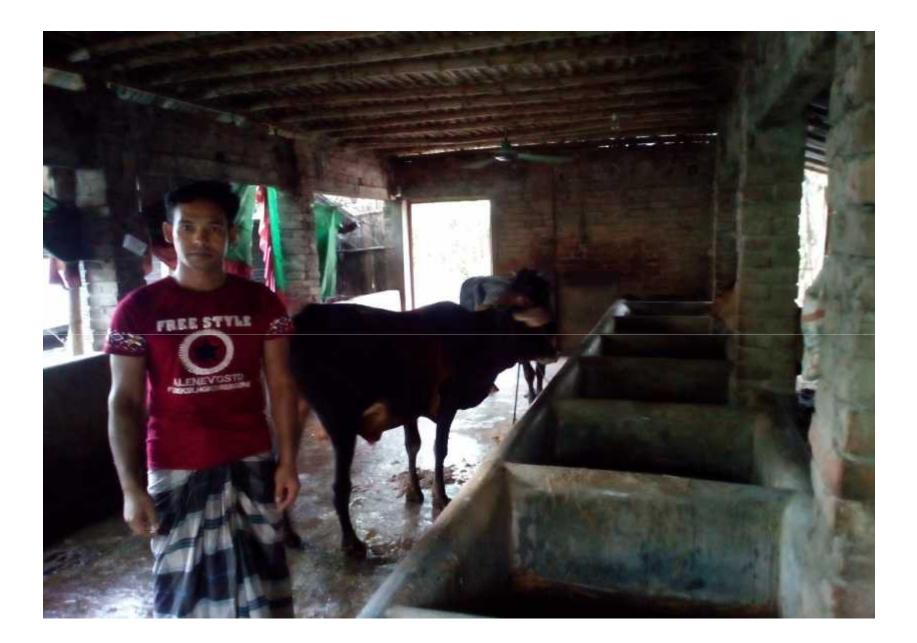

# **PROPOSED NOBIN UDYOKTA BUSINESS INFO**

| Project's Name                           | : | Maysha Cow Fattening Farm.                                                                                                                                                                                                                                                                                                                                                                                                                                                                                                     |  |  |
|------------------------------------------|---|--------------------------------------------------------------------------------------------------------------------------------------------------------------------------------------------------------------------------------------------------------------------------------------------------------------------------------------------------------------------------------------------------------------------------------------------------------------------------------------------------------------------------------|--|--|
| Address/ Location                        | : | Vill.Belghoria, Post: Swastipur,Kushtia.                                                                                                                                                                                                                                                                                                                                                                                                                                                                                       |  |  |
| Total Investment                         | : | BDT :5,57,500 /-                                                                                                                                                                                                                                                                                                                                                                                                                                                                                                               |  |  |
| Financing                                | : | Self financing:BDT :3,57,500/-Required Investment:BDT :2,00,000 /-(as equity)                                                                                                                                                                                                                                                                                                                                                                                                                                                  |  |  |
| Present salary/drawings<br>from business | : | Nil                                                                                                                                                                                                                                                                                                                                                                                                                                                                                                                            |  |  |
| Proposed Salary                          | - | BDT :5000 (Five thousand only)                                                                                                                                                                                                                                                                                                                                                                                                                                                                                                 |  |  |
| Proposed Business<br>Implementation Plan | : | <ul> <li>Start with having 6 cows @ TK. 50,000/- each;</li> <li>In every six months 6 cows will be sold and new cow will purchase; i.e. each cycle of fattening cow will be for six months;</li> <li>Feeding cost of each cow per cycle BDT 20,000/-</li> <li>Selling price of each cow after every cycle BDT 95,000/-;</li> <li>Expected doctor and medicine cost for each cow per cycle = 1,000/-;</li> <li>Payback period to the investor is 3 years;</li> <li>Expected date to start the project is Early 2015.</li> </ul> |  |  |