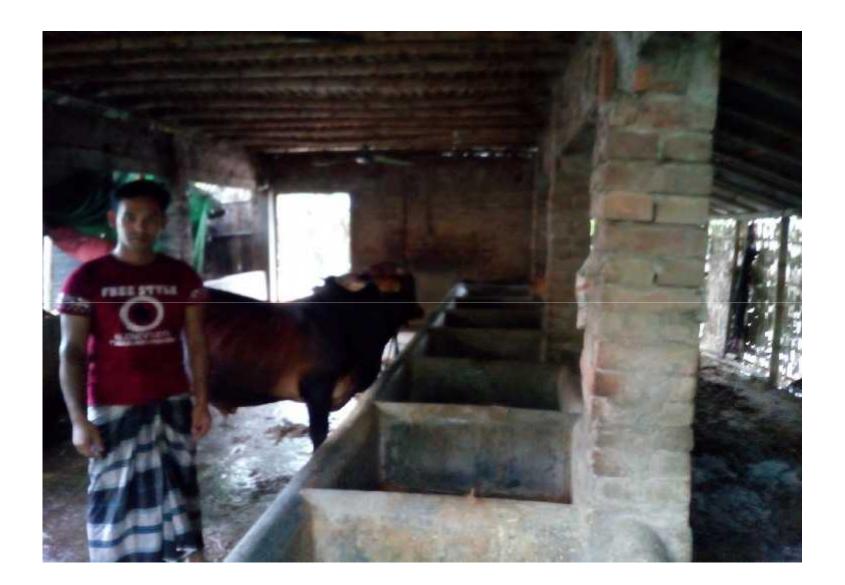

# **PROPOSED NOBIN UDYOKTA BUSINESS INFO**

| Project's Name                           | : | Maysha Cow Fattening Farm.                                                                                                                                                                                                                                                                                                                                                                                                                                                                                                     |  |  |
|------------------------------------------|---|--------------------------------------------------------------------------------------------------------------------------------------------------------------------------------------------------------------------------------------------------------------------------------------------------------------------------------------------------------------------------------------------------------------------------------------------------------------------------------------------------------------------------------|--|--|
| Address/ Location                        | : | Vill.Belghoria, Post: Swastipur,Kushtia.                                                                                                                                                                                                                                                                                                                                                                                                                                                                                       |  |  |
| Total Investment                         | : | BDT :5,57,500 /-                                                                                                                                                                                                                                                                                                                                                                                                                                                                                                               |  |  |
| Financing                                | : | Self financing:BDT :3,57,500/-Required Investment:BDT :2,00,000 /-(as equity)                                                                                                                                                                                                                                                                                                                                                                                                                                                  |  |  |
| Present salary/drawings<br>from business | : | Nil                                                                                                                                                                                                                                                                                                                                                                                                                                                                                                                            |  |  |
| Proposed Salary                          | - | BDT :5000 (Five thousand only)                                                                                                                                                                                                                                                                                                                                                                                                                                                                                                 |  |  |
| Proposed Business<br>Implementation Plan | : | <ul> <li>Start with having 6 cows @ TK. 50,000/- each;</li> <li>In every six months 6 cows will be sold and new cow will purchase; i.e. each cycle of fattening cow will be for six months;</li> <li>Feeding cost of each cow per cycle BDT 20,000/-</li> <li>Selling price of each cow after every cycle BDT 95,000/-;</li> <li>Expected doctor and medicine cost for each cow per cycle = 1,000/-;</li> <li>Payback period to the investor is 3 years;</li> <li>Expected date to start the project is Early 2015.</li> </ul> |  |  |