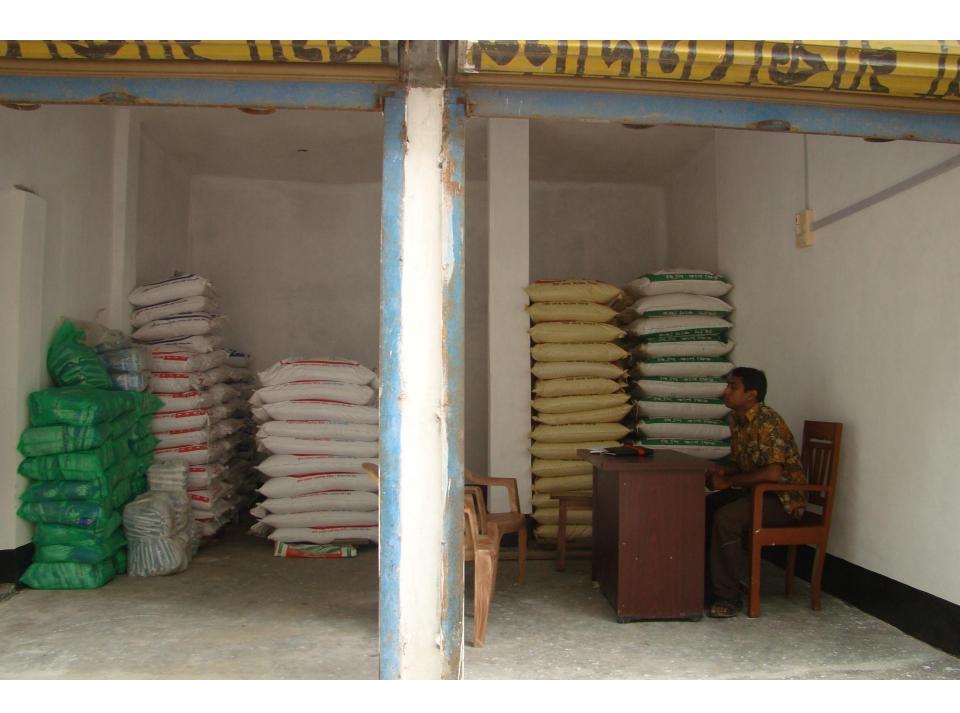

| Proposed Nobin Udyokta Business Info              |   |                                                                                                                                                                                                                                                                                                                                                                                                                                                                                                                                               |  |  |
|---------------------------------------------------|---|-----------------------------------------------------------------------------------------------------------------------------------------------------------------------------------------------------------------------------------------------------------------------------------------------------------------------------------------------------------------------------------------------------------------------------------------------------------------------------------------------------------------------------------------------|--|--|
| Business Name                                     | : | ONNESHA FEEDS & MEDICINE CENTER                                                                                                                                                                                                                                                                                                                                                                                                                                                                                                               |  |  |
| Location                                          | : | Delduar South Bazar, Delduar, Tangail.                                                                                                                                                                                                                                                                                                                                                                                                                                                                                                        |  |  |
| Total Investment in BDT                           | : | BDT 4,00,000                                                                                                                                                                                                                                                                                                                                                                                                                                                                                                                                  |  |  |
| Financing                                         | : | Self BDT 2,50,000(from existing business) 63% Required Investment BDT 1,50,000(as equity) 38%                                                                                                                                                                                                                                                                                                                                                                                                                                                 |  |  |
| Present salary/drawings from business (estimates) | : | BDT 5,000                                                                                                                                                                                                                                                                                                                                                                                                                                                                                                                                     |  |  |
| Proposed Salary                                   | : | BDT 5,000                                                                                                                                                                                                                                                                                                                                                                                                                                                                                                                                     |  |  |
| Size of pond                                      | : | 12 ft x 18 ft= 218 square ft                                                                                                                                                                                                                                                                                                                                                                                                                                                                                                                  |  |  |
| Security of shop                                  | : | BDT 1,50,000                                                                                                                                                                                                                                                                                                                                                                                                                                                                                                                                  |  |  |
| Implementation                                    | : | <ul> <li>The business is planned to be scaled up by investment in existing goods like; different kinds of poultry feed and fish food and medicine such as zeolite, oxin, oxynite, fish powder, DP Feed, cattle feed, Brac Feed, etc.</li> <li>Average 15% gain on sales.</li> <li>The business is operating by entrepreneur. Existing no employee.</li> <li>After getting equity fund one employee will be appointed.</li> <li>The shop is rented.</li> <li>Collects goods from Gazipur.</li> <li>Agreed grace period is 4 months.</li> </ul> |  |  |