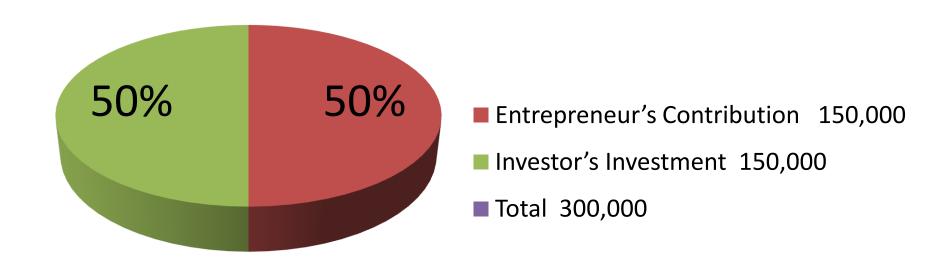

| Investment Breakdown |          |          |                |  |  |
|----------------------|----------|----------|----------------|--|--|
| Particulars          | Existing | Proposed | Proposed Total |  |  |
| Feeds & medicine     | 1,50,000 | 1,50,000 | 3,00,000       |  |  |
| Total                | 1,50,000 | 1,50,000 | 3,00,000       |  |  |