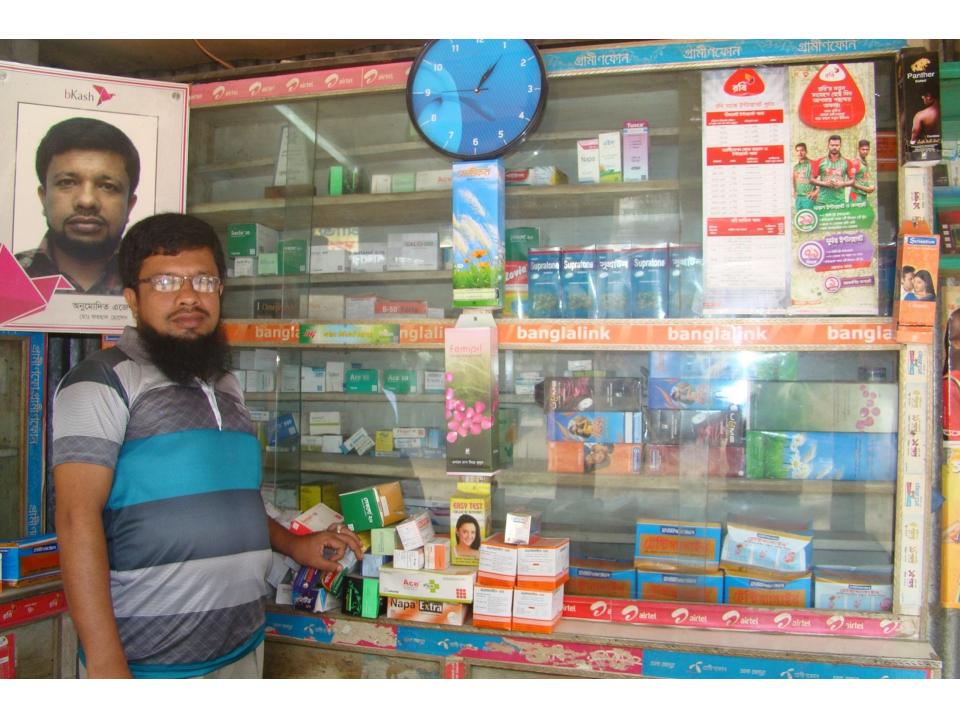

| Proposed Nobin Udyokta Business Info                 |   |                                                                                                                                                                                                                                                                                                                                                                                             |  |  |  |
|------------------------------------------------------|---|---------------------------------------------------------------------------------------------------------------------------------------------------------------------------------------------------------------------------------------------------------------------------------------------------------------------------------------------------------------------------------------------|--|--|--|
| Business Name                                        | : | BISMILLAH MEDICAL HALL                                                                                                                                                                                                                                                                                                                                                                      |  |  |  |
| Location                                             | : | Baghutia, Kalihati, Tangail.                                                                                                                                                                                                                                                                                                                                                                |  |  |  |
| Total Investment in BDT                              | : | BDT 3,00,000                                                                                                                                                                                                                                                                                                                                                                                |  |  |  |
| Financing                                            | : | Self BDT 1,50,000(from existing business) 50%                                                                                                                                                                                                                                                                                                                                               |  |  |  |
|                                                      |   | Required Investment BDT 1,50,000(as equity) 50%                                                                                                                                                                                                                                                                                                                                             |  |  |  |
| Present salary/drawings<br>from business (estimates) | : | BDT 5,000                                                                                                                                                                                                                                                                                                                                                                                   |  |  |  |
| Proposed Salary                                      | : | BDT 5,000                                                                                                                                                                                                                                                                                                                                                                                   |  |  |  |
| Size of shop                                         | : | 15 ft x 8 ft= 120 square ft                                                                                                                                                                                                                                                                                                                                                                 |  |  |  |
| Security of the shop                                 | : | -                                                                                                                                                                                                                                                                                                                                                                                           |  |  |  |
| Implementation                                       | : | <ul> <li>The business is planned to be scaled up by investment in existing medicine.</li> <li>Provide Bikash, Flexi-load and Electricity bill service.</li> <li>Average 10% gain on sale.</li> <li>The business is operating by entrepreneur. Existing no employee.</li> <li>The shop is owned.</li> <li>Collects goods from Kalihati.</li> <li>Agreed grace period is 4 months.</li> </ul> |  |  |  |