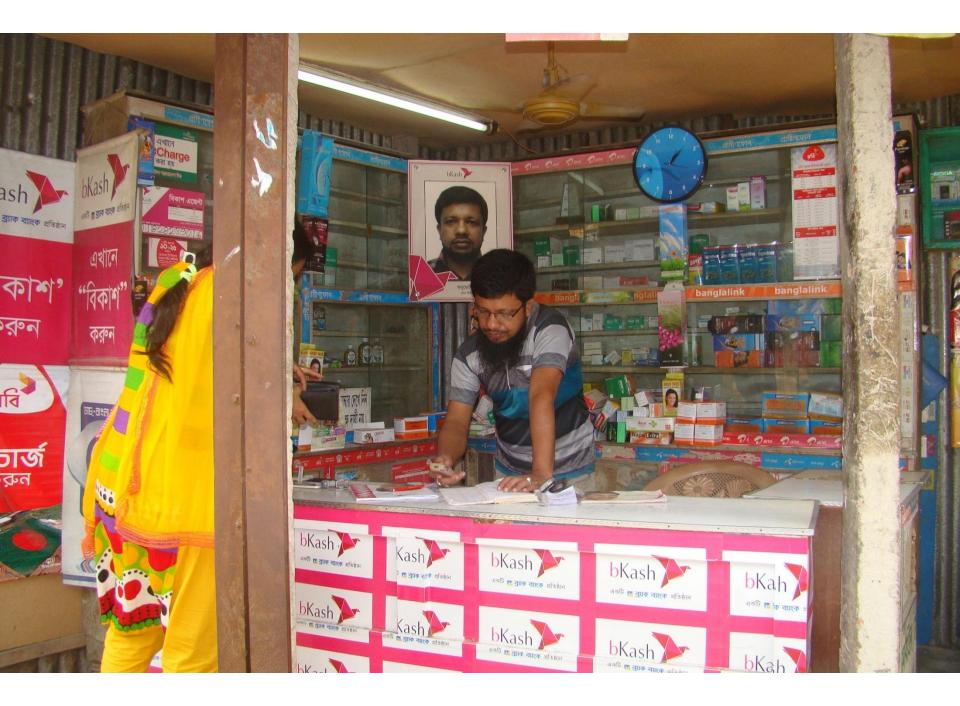

| Proposed Nobin Udyokta Business Info                 |   |                                                                                                                                                                                                                                                                                                                                                                                             |  |  |  |
|------------------------------------------------------|---|---------------------------------------------------------------------------------------------------------------------------------------------------------------------------------------------------------------------------------------------------------------------------------------------------------------------------------------------------------------------------------------------|--|--|--|
| Business Name                                        | : | BISMILLAH MEDICAL HALL                                                                                                                                                                                                                                                                                                                                                                      |  |  |  |
| Location                                             | : | Baghutia, Kalihati, Tangail.                                                                                                                                                                                                                                                                                                                                                                |  |  |  |
| Total Investment in BDT                              | : | BDT 3,00,000                                                                                                                                                                                                                                                                                                                                                                                |  |  |  |
| Financing                                            | : | Self BDT 1,50,000(from existing business) 50%                                                                                                                                                                                                                                                                                                                                               |  |  |  |
|                                                      |   | Required Investment BDT 1,50,000(as equity) 50%                                                                                                                                                                                                                                                                                                                                             |  |  |  |
| Present salary/drawings<br>from business (estimates) | : | BDT 5,000                                                                                                                                                                                                                                                                                                                                                                                   |  |  |  |
| Proposed Salary                                      | : | BDT 5,000                                                                                                                                                                                                                                                                                                                                                                                   |  |  |  |
| Size of shop                                         | : | 15 ft x 8 ft= 120 square ft                                                                                                                                                                                                                                                                                                                                                                 |  |  |  |
| Security of the shop                                 | : | -                                                                                                                                                                                                                                                                                                                                                                                           |  |  |  |
| Implementation                                       | : | <ul> <li>The business is planned to be scaled up by investment in existing medicine.</li> <li>Provide Bikash, Flexi-load and Electricity bill service.</li> <li>Average 10% gain on sale.</li> <li>The business is operating by entrepreneur. Existing no employee.</li> <li>The shop is owned.</li> <li>Collects goods from Kalihati.</li> <li>Agreed grace period is 4 months.</li> </ul> |  |  |  |