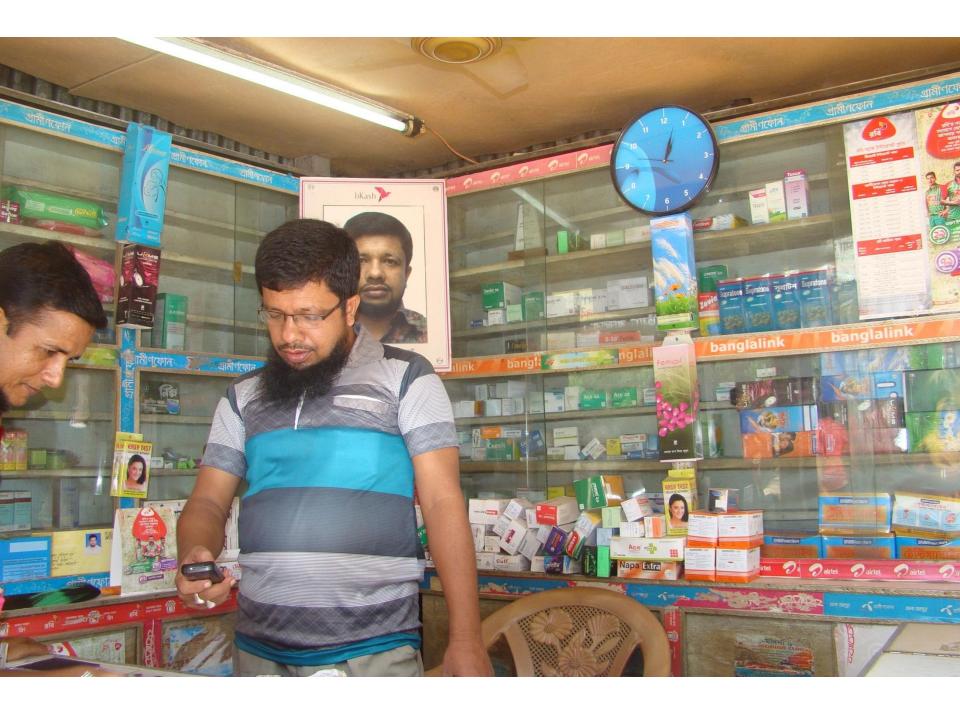

| Proposed Nobin Udyokta Business Info                 |   |                                                                                                                                                                                                                                                                                                                                                                                             |  |  |  |
|------------------------------------------------------|---|---------------------------------------------------------------------------------------------------------------------------------------------------------------------------------------------------------------------------------------------------------------------------------------------------------------------------------------------------------------------------------------------|--|--|--|
| Business Name                                        | : | BISMILLAH MEDICAL HALL                                                                                                                                                                                                                                                                                                                                                                      |  |  |  |
| Location                                             | : | Baghutia, Kalihati, Tangail.                                                                                                                                                                                                                                                                                                                                                                |  |  |  |
| Total Investment in BDT                              | : | BDT 3,00,000                                                                                                                                                                                                                                                                                                                                                                                |  |  |  |
| Financing                                            | : | Self BDT 1,50,000(from existing business) 50%                                                                                                                                                                                                                                                                                                                                               |  |  |  |
|                                                      |   | Required Investment BDT 1,50,000(as equity) 50%                                                                                                                                                                                                                                                                                                                                             |  |  |  |
| Present salary/drawings<br>from business (estimates) | : | BDT 5,000                                                                                                                                                                                                                                                                                                                                                                                   |  |  |  |
| Proposed Salary                                      | : | BDT 5,000                                                                                                                                                                                                                                                                                                                                                                                   |  |  |  |
| Size of shop                                         | : | 15 ft x 8 ft= 120 square ft                                                                                                                                                                                                                                                                                                                                                                 |  |  |  |
| Security of the shop                                 | : | -                                                                                                                                                                                                                                                                                                                                                                                           |  |  |  |
| Implementation                                       | : | <ul> <li>The business is planned to be scaled up by investment in existing medicine.</li> <li>Provide Bikash, Flexi-load and Electricity bill service.</li> <li>Average 10% gain on sale.</li> <li>The business is operating by entrepreneur. Existing no employee.</li> <li>The shop is owned.</li> <li>Collects goods from Kalihati.</li> <li>Agreed grace period is 4 months.</li> </ul> |  |  |  |