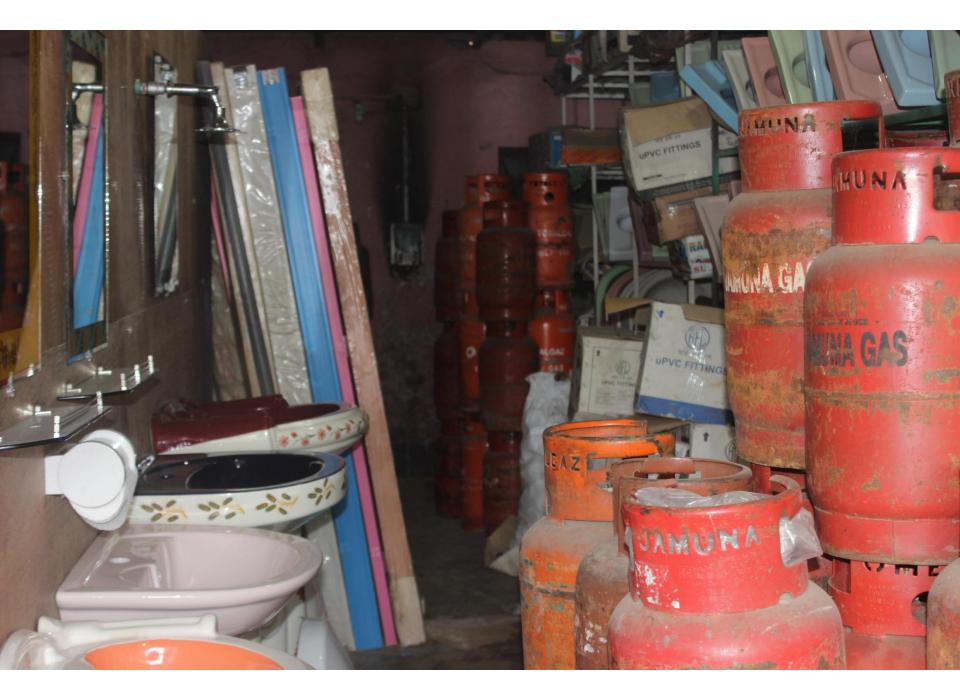

| Proposed Nobin Udyokta Business Info                 |   |                                                                                                                                                                                                                                                                                                                                                                                                                |  |  |
|------------------------------------------------------|---|----------------------------------------------------------------------------------------------------------------------------------------------------------------------------------------------------------------------------------------------------------------------------------------------------------------------------------------------------------------------------------------------------------------|--|--|
| Business Name                                        | : | KASHMI TRADING CORPORATION                                                                                                                                                                                                                                                                                                                                                                                     |  |  |
| Location                                             | : | Kalma-1, dairy farm, saver, dhaka                                                                                                                                                                                                                                                                                                                                                                              |  |  |
| Total Investment in BDT                              | : | BDT 4,95,000                                                                                                                                                                                                                                                                                                                                                                                                   |  |  |
| Financing                                            | : | Self BDT 295,000(from existing business) 60%                                                                                                                                                                                                                                                                                                                                                                   |  |  |
|                                                      |   | Required Investment BDT 2,00,000(as equity) 40%                                                                                                                                                                                                                                                                                                                                                                |  |  |
| Present salary/drawings<br>from business (estimates) | : | BDT 5,000                                                                                                                                                                                                                                                                                                                                                                                                      |  |  |
| Proposed Salary                                      | : | BDT 5,000                                                                                                                                                                                                                                                                                                                                                                                                      |  |  |
| Size of shop                                         | : | 20f * 10f=200 square feet                                                                                                                                                                                                                                                                                                                                                                                      |  |  |
| Security of the shop                                 | : | 150,000                                                                                                                                                                                                                                                                                                                                                                                                        |  |  |
| Implementation                                       | : | <ul> <li>The business is planned to be scaled up by investment in existing goods like: Pan, Basin, Plastic door, Pipe, Fittings, Oven, Mirror, Accessories, etc.</li> <li>Average 15% gain on sales.</li> <li>The business is operating by entrepreneur. Existing One employee.</li> <li>The shop is rented.</li> <li>Collects goods from Nababpur, Saver</li> <li>Agreed grace period is 4 months.</li> </ul> |  |  |