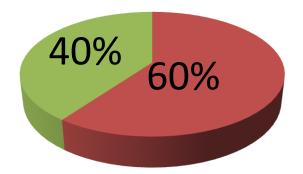

| Proposed Nobin Udyokta Business Info                 |   |                                                                                                                                                                                                                                                                                                                                                                                                                |  |  |
|------------------------------------------------------|---|----------------------------------------------------------------------------------------------------------------------------------------------------------------------------------------------------------------------------------------------------------------------------------------------------------------------------------------------------------------------------------------------------------------|--|--|
| Business Name                                        | : | KASHMI TRADING CORPORATION                                                                                                                                                                                                                                                                                                                                                                                     |  |  |
| Location                                             | : | Kalma-1, dairy farm, saver, dhaka                                                                                                                                                                                                                                                                                                                                                                              |  |  |
| Total Investment in BDT                              | : | BDT 4,95,000                                                                                                                                                                                                                                                                                                                                                                                                   |  |  |
| Financing                                            | : | Self BDT 295,000(from existing business) 60%                                                                                                                                                                                                                                                                                                                                                                   |  |  |
|                                                      |   | Required Investment BDT 2,00,000(as equity) 40%                                                                                                                                                                                                                                                                                                                                                                |  |  |
| Present salary/drawings<br>from business (estimates) | : | BDT 5,000                                                                                                                                                                                                                                                                                                                                                                                                      |  |  |
| Proposed Salary                                      | : | BDT 5,000                                                                                                                                                                                                                                                                                                                                                                                                      |  |  |
| Size of shop                                         | : | 20f * 10f=200 square feet                                                                                                                                                                                                                                                                                                                                                                                      |  |  |
| Security of the shop                                 | : | 150,000                                                                                                                                                                                                                                                                                                                                                                                                        |  |  |
| Implementation                                       | : | <ul> <li>The business is planned to be scaled up by investment in existing goods like: Pan, Basin, Plastic door, Pipe, Fittings, Oven, Mirror, Accessories, etc.</li> <li>Average 15% gain on sales.</li> <li>The business is operating by entrepreneur. Existing One employee.</li> <li>The shop is rented.</li> <li>Collects goods from Nababpur, Saver</li> <li>Agreed grace period is 4 months.</li> </ul> |  |  |