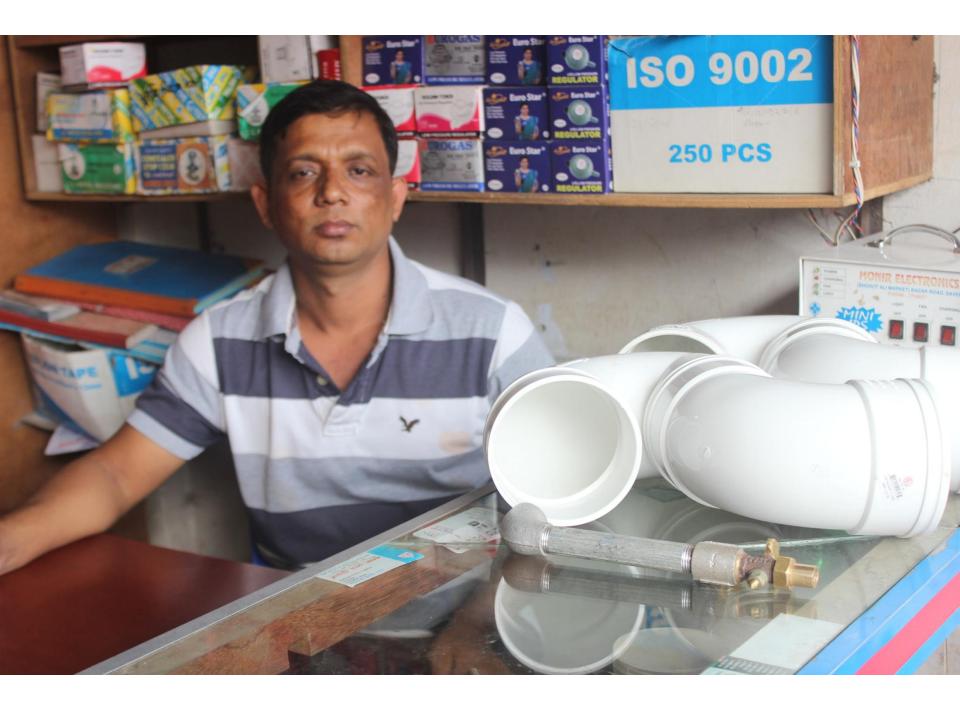

| Proposed Nobin Udyokta Business Info                 |   |                                                                                                                                                                                                                                                                                                                                                                                                                |  |  |
|------------------------------------------------------|---|----------------------------------------------------------------------------------------------------------------------------------------------------------------------------------------------------------------------------------------------------------------------------------------------------------------------------------------------------------------------------------------------------------------|--|--|
| Business Name                                        | : | KASHMI TRADING CORPORATION                                                                                                                                                                                                                                                                                                                                                                                     |  |  |
| Location                                             | : | Kalma-1, dairy farm, saver, dhaka                                                                                                                                                                                                                                                                                                                                                                              |  |  |
| Total Investment in BDT                              | : | BDT 4,95,000                                                                                                                                                                                                                                                                                                                                                                                                   |  |  |
| Financing                                            | : | Self BDT 295,000(from existing business) 60%                                                                                                                                                                                                                                                                                                                                                                   |  |  |
|                                                      |   | Required Investment BDT 2,00,000(as equity) 40%                                                                                                                                                                                                                                                                                                                                                                |  |  |
| Present salary/drawings<br>from business (estimates) | : | BDT 5,000                                                                                                                                                                                                                                                                                                                                                                                                      |  |  |
| Proposed Salary                                      | : | BDT 5,000                                                                                                                                                                                                                                                                                                                                                                                                      |  |  |
| Size of shop                                         | : | 20f * 10f=200 square feet                                                                                                                                                                                                                                                                                                                                                                                      |  |  |
| Security of the shop                                 | : | 150,000                                                                                                                                                                                                                                                                                                                                                                                                        |  |  |
| Implementation                                       | : | <ul> <li>The business is planned to be scaled up by investment in existing goods like: Pan, Basin, Plastic door, Pipe, Fittings, Oven, Mirror, Accessories, etc.</li> <li>Average 15% gain on sales.</li> <li>The business is operating by entrepreneur. Existing One employee.</li> <li>The shop is rented.</li> <li>Collects goods from Nababpur, Saver</li> <li>Agreed grace period is 4 months.</li> </ul> |  |  |

| Existing Business (BDT)                         |       |         |           |  |  |  |
|-------------------------------------------------|-------|---------|-----------|--|--|--|
| Particular                                      | Daily | Monthly | Yearly    |  |  |  |
| Revenue (sales)                                 |       |         |           |  |  |  |
| Pan, Basin, Plastic door, Pipe, Fittings, Oven, |       |         |           |  |  |  |
| Mirror, Accessories, etc.                       | 5,000 | 150,000 | 1,800,000 |  |  |  |
| Total Sales (A)                                 | 5,000 | 150,000 | 1,800,000 |  |  |  |
| Less. Variable Expense                          |       |         |           |  |  |  |
| Pan, Basin, Plastic door, Pipe, Fittings, Oven, |       |         |           |  |  |  |
| Mirror, Accessories, etc.                       | 4,250 | 127,500 | 1,530,000 |  |  |  |
| Total variable Expense (B)                      | 4,250 | 127,500 | 1,530,000 |  |  |  |
| Contribution Margin (CM) [C=(A-B)               | 750   | 22,500  | 270,000   |  |  |  |
| Less. Fixed Expense                             |       |         |           |  |  |  |
| Rent                                            |       | 3,500   | 42,000    |  |  |  |
| Electricity bill                                |       | 400     | 4,800     |  |  |  |
| Transportation                                  |       | 1,000   | 12,000    |  |  |  |
| Mobile Bill                                     |       | 300     | 3,600     |  |  |  |
| Salary (self)                                   |       | 5,000   | 60,000    |  |  |  |
| Salary (staff)                                  |       | 4,000   | 48,000    |  |  |  |
| Entertainment                                   |       | 500     | 6,000     |  |  |  |
| Total fixed Cost (D)                            |       | 14,700  | 176,400   |  |  |  |
| Net Profit (E) [C-D)                            |       | 7,800   | 93,600    |  |  |  |