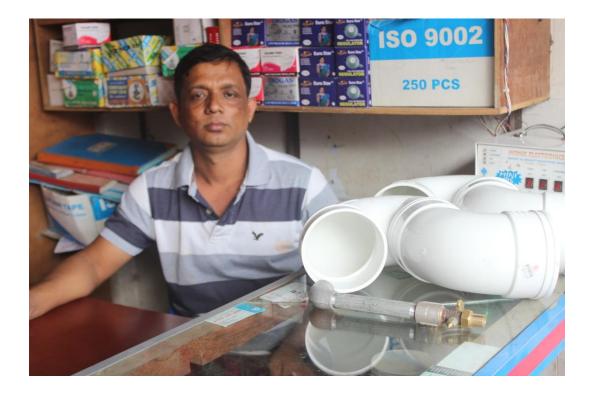

| Proposed Nobin Udyokta Business Info                 |   |                                                                                                                                                                                                                                                                                                                                                                                                                |  |  |
|------------------------------------------------------|---|----------------------------------------------------------------------------------------------------------------------------------------------------------------------------------------------------------------------------------------------------------------------------------------------------------------------------------------------------------------------------------------------------------------|--|--|
| Business Name                                        | : | KASHMI TRADING CORPORATION                                                                                                                                                                                                                                                                                                                                                                                     |  |  |
| Location                                             | : | Kalma-1, dairy farm, saver, dhaka                                                                                                                                                                                                                                                                                                                                                                              |  |  |
| Total Investment in BDT                              | : | BDT 4,95,000                                                                                                                                                                                                                                                                                                                                                                                                   |  |  |
| Financing                                            | : | Self BDT 295,000(from existing business) 60%                                                                                                                                                                                                                                                                                                                                                                   |  |  |
|                                                      |   | Required Investment BDT 2,00,000(as equity) 40%                                                                                                                                                                                                                                                                                                                                                                |  |  |
| Present salary/drawings<br>from business (estimates) | : | BDT 5,000                                                                                                                                                                                                                                                                                                                                                                                                      |  |  |
| Proposed Salary                                      | : | BDT 5,000                                                                                                                                                                                                                                                                                                                                                                                                      |  |  |
| Size of shop                                         | : | 20f * 10f=200 square feet                                                                                                                                                                                                                                                                                                                                                                                      |  |  |
| Security of the shop                                 | : | 150,000                                                                                                                                                                                                                                                                                                                                                                                                        |  |  |
| Implementation                                       | : | <ul> <li>The business is planned to be scaled up by investment in existing goods like: Pan, Basin, Plastic door, Pipe, Fittings, Oven, Mirror, Accessories, etc.</li> <li>Average 15% gain on sales.</li> <li>The business is operating by entrepreneur. Existing One employee.</li> <li>The shop is rented.</li> <li>Collects goods from Nababpur, Saver</li> <li>Agreed grace period is 4 months.</li> </ul> |  |  |

| Existing Business (BDT)                         |       |         |           |  |  |  |
|-------------------------------------------------|-------|---------|-----------|--|--|--|
| Particular                                      | Daily | Monthly | Yearly    |  |  |  |
| Revenue (sales)                                 |       |         |           |  |  |  |
| Pan, Basin, Plastic door, Pipe, Fittings, Oven, |       |         |           |  |  |  |
| Mirror, Accessories, etc.                       | 5,000 | 150,000 | 1,800,000 |  |  |  |
| Total Sales (A)                                 | 5,000 | 150,000 | 1,800,000 |  |  |  |
| Less. Variable Expense                          |       |         |           |  |  |  |
| Pan, Basin, Plastic door, Pipe, Fittings, Oven, |       |         |           |  |  |  |
| Mirror, Accessories, etc.                       | 4,250 | 127,500 | 1,530,000 |  |  |  |
| Total variable Expense (B)                      | 4,250 | 127,500 | 1,530,000 |  |  |  |
| Contribution Margin (CM) [C=(A-B)               | 750   | 22,500  | 270,000   |  |  |  |
| Less. Fixed Expense                             |       |         |           |  |  |  |
| Rent                                            |       | 3,500   | 42,000    |  |  |  |
| Electricity bill                                |       | 400     | 4,800     |  |  |  |
| Transportation                                  |       | 1,000   | 12,000    |  |  |  |
| Mobile Bill                                     |       | 300     | 3,600     |  |  |  |
| Salary (self)                                   |       | 5,000   | 60,000    |  |  |  |
| Salary (staff)                                  |       | 4,000   | 48,000    |  |  |  |
| Entertainment                                   |       | 500     | 6,000     |  |  |  |
| Total fixed Cost (D)                            |       | 14,700  | 176,400   |  |  |  |
| Net Profit (E) [C-D)                            |       | 7,800   | 93,600    |  |  |  |