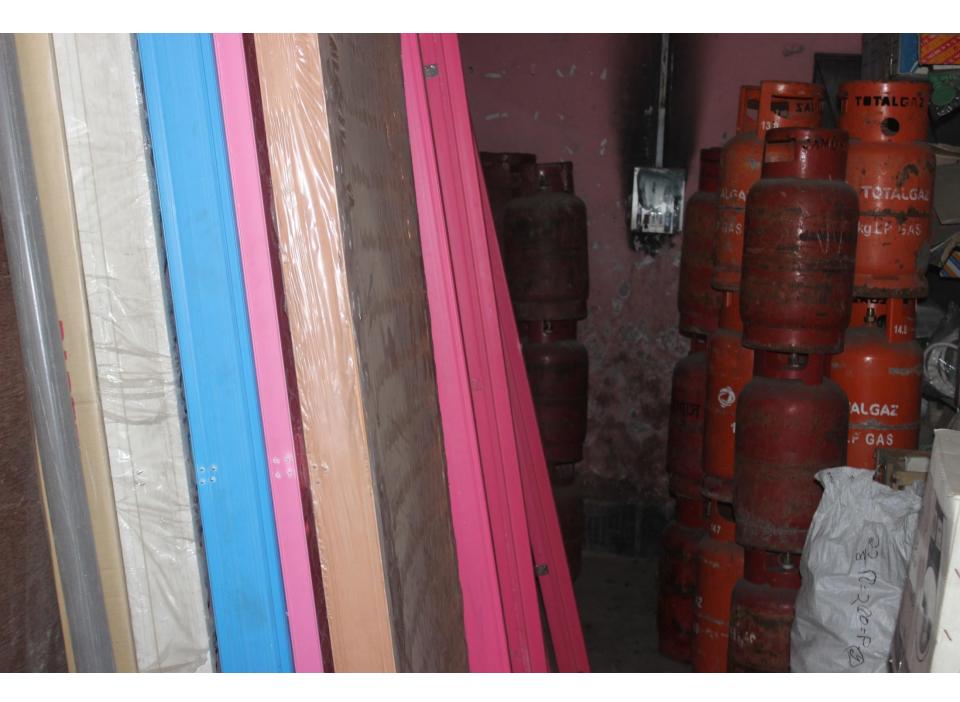

| Proposed Nobin Udyokta Business Info                 |   |                                                                                                                                                                                                                                                                                                                                                                                                                |  |  |
|------------------------------------------------------|---|----------------------------------------------------------------------------------------------------------------------------------------------------------------------------------------------------------------------------------------------------------------------------------------------------------------------------------------------------------------------------------------------------------------|--|--|
| Business Name                                        | : | KASHMI TRADING CORPORATION                                                                                                                                                                                                                                                                                                                                                                                     |  |  |
| Location                                             | : | Kalma-1, dairy farm, saver, dhaka                                                                                                                                                                                                                                                                                                                                                                              |  |  |
| Total Investment in BDT                              | : | BDT 4,95,000                                                                                                                                                                                                                                                                                                                                                                                                   |  |  |
| Financing                                            | : | Self BDT 295,000(from existing business) 60%                                                                                                                                                                                                                                                                                                                                                                   |  |  |
|                                                      |   | Required Investment BDT 2,00,000(as equity) 40%                                                                                                                                                                                                                                                                                                                                                                |  |  |
| Present salary/drawings<br>from business (estimates) | : | BDT 5,000                                                                                                                                                                                                                                                                                                                                                                                                      |  |  |
| Proposed Salary                                      | : | BDT 5,000                                                                                                                                                                                                                                                                                                                                                                                                      |  |  |
| Size of shop                                         | : | 20f * 10f=200 square feet                                                                                                                                                                                                                                                                                                                                                                                      |  |  |
| Security of the shop                                 | : | 150,000                                                                                                                                                                                                                                                                                                                                                                                                        |  |  |
| Implementation                                       | : | <ul> <li>The business is planned to be scaled up by investment in existing goods like: Pan, Basin, Plastic door, Pipe, Fittings, Oven, Mirror, Accessories, etc.</li> <li>Average 15% gain on sales.</li> <li>The business is operating by entrepreneur. Existing One employee.</li> <li>The shop is rented.</li> <li>Collects goods from Nababpur, Saver</li> <li>Agreed grace period is 4 months.</li> </ul> |  |  |

| Investment Breakdown   |          |          |                |  |  |
|------------------------|----------|----------|----------------|--|--|
| Particulars            | Existing | Proposed | Proposed Total |  |  |
| Pan (50p*5000)         | 25,000   | -        | 25,000         |  |  |
| Basin ( 20*2500)       | 50,000   | 25,000   | 75,000         |  |  |
| Plastic door (20*2000) | 40,000   | 20,000   | 60,000         |  |  |
| Pipe (2000f*50)        | 100,000  | 60,000   | 160,000        |  |  |
| Oven (20p*1000)        | 20,000   | 20,000   | 40,000         |  |  |
| Fitting                | 50,000   | 65,000   | 115,000        |  |  |
| Mirror, Accessories    | 10,000   | 10,000   | 20,000         |  |  |
| Total                  | 295,000  | 200,000  | 4,95,000       |  |  |