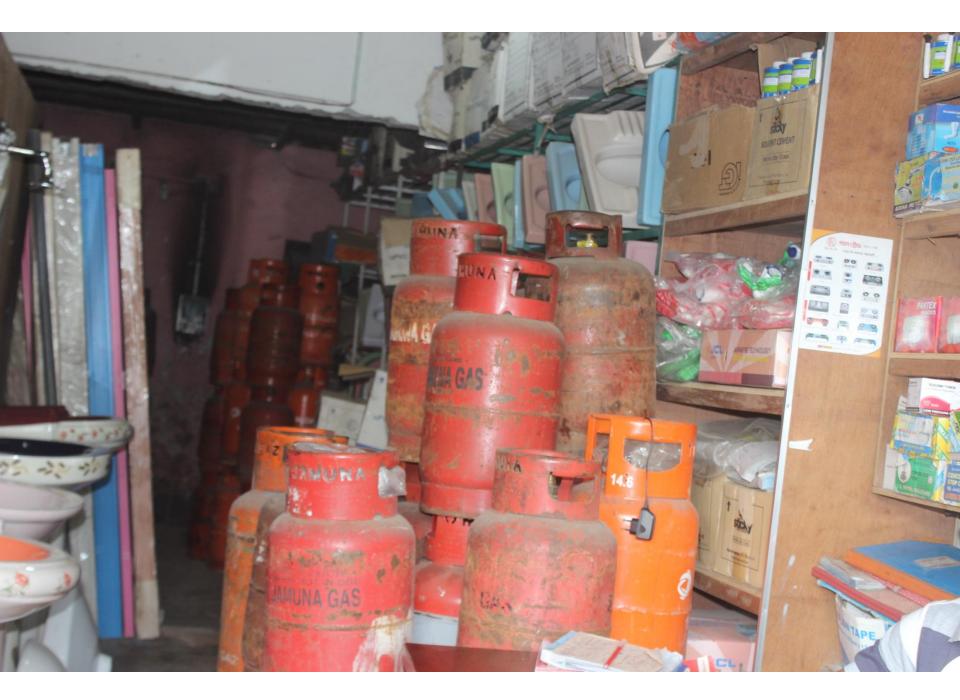

| Proposed Nobin Udyokta Business Info                 |   |                                                                                                                                                                                                                                                                                                                                                                                                                |  |  |
|------------------------------------------------------|---|----------------------------------------------------------------------------------------------------------------------------------------------------------------------------------------------------------------------------------------------------------------------------------------------------------------------------------------------------------------------------------------------------------------|--|--|
| Business Name                                        | : | KASHMI TRADING CORPORATION                                                                                                                                                                                                                                                                                                                                                                                     |  |  |
| Location                                             | : | Kalma-1, dairy farm, saver, dhaka                                                                                                                                                                                                                                                                                                                                                                              |  |  |
| Total Investment in BDT                              | : | BDT 4,95,000                                                                                                                                                                                                                                                                                                                                                                                                   |  |  |
| Financing                                            | : | Self BDT 295,000(from existing business) 60%                                                                                                                                                                                                                                                                                                                                                                   |  |  |
|                                                      |   | Required Investment BDT 2,00,000(as equity) 40%                                                                                                                                                                                                                                                                                                                                                                |  |  |
| Present salary/drawings<br>from business (estimates) | : | BDT 5,000                                                                                                                                                                                                                                                                                                                                                                                                      |  |  |
| Proposed Salary                                      | : | BDT 5,000                                                                                                                                                                                                                                                                                                                                                                                                      |  |  |
| Size of shop                                         | : | 20f * 10f=200 square feet                                                                                                                                                                                                                                                                                                                                                                                      |  |  |
| Security of the shop                                 | : | 150,000                                                                                                                                                                                                                                                                                                                                                                                                        |  |  |
| Implementation                                       | : | <ul> <li>The business is planned to be scaled up by investment in existing goods like: Pan, Basin, Plastic door, Pipe, Fittings, Oven, Mirror, Accessories, etc.</li> <li>Average 15% gain on sales.</li> <li>The business is operating by entrepreneur. Existing One employee.</li> <li>The shop is rented.</li> <li>Collects goods from Nababpur, Saver</li> <li>Agreed grace period is 4 months.</li> </ul> |  |  |

| Existing Business (BDT)                         |       |         |           |  |  |  |
|-------------------------------------------------|-------|---------|-----------|--|--|--|
| Particular                                      | Daily | Monthly | Yearly    |  |  |  |
| Revenue (sales)                                 |       |         |           |  |  |  |
| Pan, Basin, Plastic door, Pipe, Fittings, Oven, |       |         |           |  |  |  |
| Mirror, Accessories, etc.                       | 5,000 | 150,000 | 1,800,000 |  |  |  |
| Total Sales (A)                                 | 5,000 | 150,000 | 1,800,000 |  |  |  |
| Less. Variable Expense                          |       |         |           |  |  |  |
| Pan, Basin, Plastic door, Pipe, Fittings, Oven, |       |         |           |  |  |  |
| Mirror, Accessories, etc.                       | 4,250 | 127,500 | 1,530,000 |  |  |  |
| Total variable Expense (B)                      | 4,250 | 127,500 | 1,530,000 |  |  |  |
| Contribution Margin (CM) [C=(A-B)               | 750   | 22,500  | 270,000   |  |  |  |
| Less. Fixed Expense                             |       |         |           |  |  |  |
| Rent                                            |       | 3,500   | 42,000    |  |  |  |
| Electricity bill                                |       | 400     | 4,800     |  |  |  |
| Transportation                                  |       | 1,000   | 12,000    |  |  |  |
| Mobile Bill                                     |       | 300     | 3,600     |  |  |  |
| Salary (self)                                   |       | 5,000   | 60,000    |  |  |  |
| Salary (staff)                                  |       | 4,000   | 48,000    |  |  |  |
| Entertainment                                   |       | 500     | 6,000     |  |  |  |
| Total fixed Cost (D)                            |       | 14,700  | 176,400   |  |  |  |
| Net Profit (E) [C-D)                            |       | 7,800   | 93,600    |  |  |  |