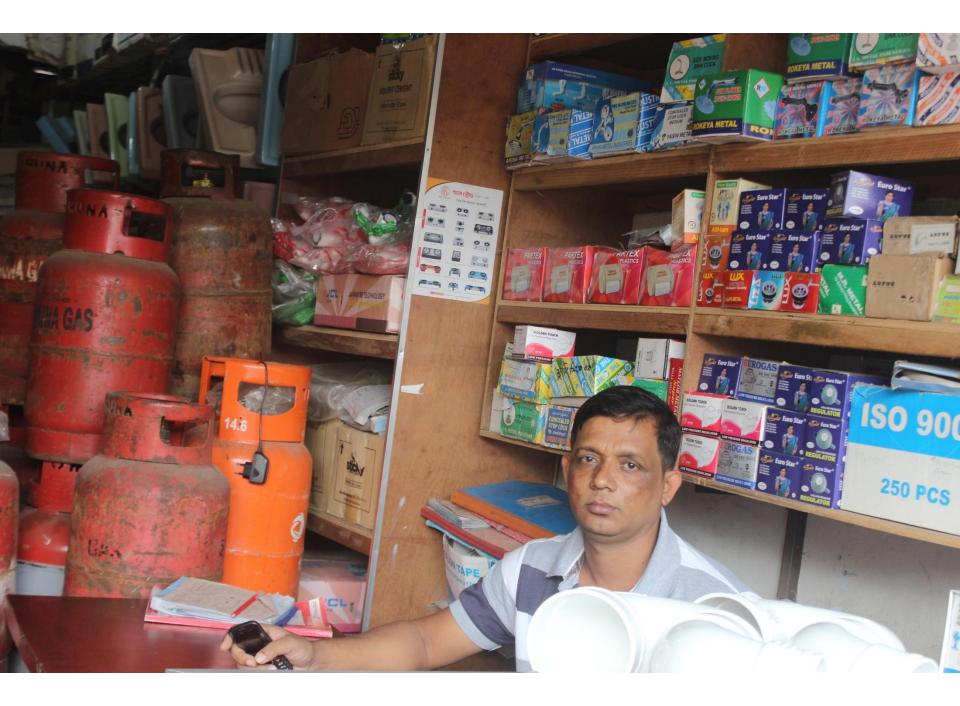

| Proposed Nobin Udyokta Business Info                 |   |                                                                                                                                                                                                                                                                                                                                                                                                                |  |  |
|------------------------------------------------------|---|----------------------------------------------------------------------------------------------------------------------------------------------------------------------------------------------------------------------------------------------------------------------------------------------------------------------------------------------------------------------------------------------------------------|--|--|
| Business Name                                        | : | KASHMI TRADING CORPORATION                                                                                                                                                                                                                                                                                                                                                                                     |  |  |
| Location                                             | : | Kalma-1, dairy farm, saver, dhaka                                                                                                                                                                                                                                                                                                                                                                              |  |  |
| Total Investment in BDT                              | : | BDT 4,95,000                                                                                                                                                                                                                                                                                                                                                                                                   |  |  |
| Financing                                            | : | Self BDT 295,000(from existing business) 60%                                                                                                                                                                                                                                                                                                                                                                   |  |  |
|                                                      |   | Required Investment BDT 2,00,000(as equity) 40%                                                                                                                                                                                                                                                                                                                                                                |  |  |
| Present salary/drawings<br>from business (estimates) | : | BDT 5,000                                                                                                                                                                                                                                                                                                                                                                                                      |  |  |
| Proposed Salary                                      | : | BDT 5,000                                                                                                                                                                                                                                                                                                                                                                                                      |  |  |
| Size of shop                                         | : | 20f * 10f=200 square feet                                                                                                                                                                                                                                                                                                                                                                                      |  |  |
| Security of the shop                                 | : | 150,000                                                                                                                                                                                                                                                                                                                                                                                                        |  |  |
| Implementation                                       | : | <ul> <li>The business is planned to be scaled up by investment in existing goods like: Pan, Basin, Plastic door, Pipe, Fittings, Oven, Mirror, Accessories, etc.</li> <li>Average 15% gain on sales.</li> <li>The business is operating by entrepreneur. Existing One employee.</li> <li>The shop is rented.</li> <li>Collects goods from Nababpur, Saver</li> <li>Agreed grace period is 4 months.</li> </ul> |  |  |

| Existing Business (BDT)                         |       |         |           |  |  |  |
|-------------------------------------------------|-------|---------|-----------|--|--|--|
| Particular                                      | Daily | Monthly | Yearly    |  |  |  |
| Revenue (sales)                                 |       |         |           |  |  |  |
| Pan, Basin, Plastic door, Pipe, Fittings, Oven, |       |         |           |  |  |  |
| Mirror, Accessories, etc.                       | 5,000 | 150,000 | 1,800,000 |  |  |  |
| Total Sales (A)                                 | 5,000 | 150,000 | 1,800,000 |  |  |  |
| Less. Variable Expense                          |       |         |           |  |  |  |
| Pan, Basin, Plastic door, Pipe, Fittings, Oven, |       |         |           |  |  |  |
| Mirror, Accessories, etc.                       | 4,250 | 127,500 | 1,530,000 |  |  |  |
| Total variable Expense (B)                      | 4,250 | 127,500 | 1,530,000 |  |  |  |
| Contribution Margin (CM) [C=(A-B)               | 750   | 22,500  | 270,000   |  |  |  |
| Less. Fixed Expense                             |       |         |           |  |  |  |
| Rent                                            |       | 3,500   | 42,000    |  |  |  |
| Electricity bill                                |       | 400     | 4,800     |  |  |  |
| Transportation                                  |       | 1,000   | 12,000    |  |  |  |
| Mobile Bill                                     |       | 300     | 3,600     |  |  |  |
| Salary (self)                                   |       | 5,000   | 60,000    |  |  |  |
| Salary (staff)                                  |       | 4,000   | 48,000    |  |  |  |
| Entertainment                                   |       | 500     | 6,000     |  |  |  |
| Total fixed Cost (D)                            |       | 14,700  | 176,400   |  |  |  |
| Net Profit (E) [C-D)                            |       | 7,800   | 93,600    |  |  |  |