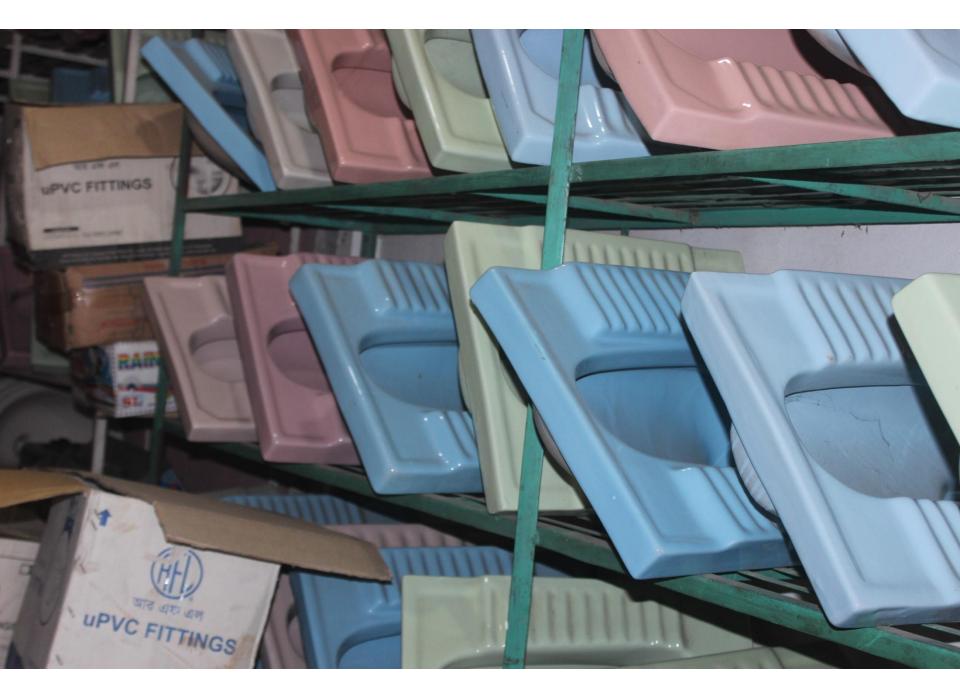

| Proposed Nobin Udyokta Business Info                 |   |                                                                                                                                                                                                                                                                                                                                                                                                                |  |  |
|------------------------------------------------------|---|----------------------------------------------------------------------------------------------------------------------------------------------------------------------------------------------------------------------------------------------------------------------------------------------------------------------------------------------------------------------------------------------------------------|--|--|
| Business Name                                        | : | KASHMI TRADING CORPORATION                                                                                                                                                                                                                                                                                                                                                                                     |  |  |
| Location                                             | : | Kalma-1, dairy farm, saver, dhaka                                                                                                                                                                                                                                                                                                                                                                              |  |  |
| Total Investment in BDT                              | : | BDT 4,95,000                                                                                                                                                                                                                                                                                                                                                                                                   |  |  |
| Financing                                            | : | Self BDT 295,000(from existing business) 60%                                                                                                                                                                                                                                                                                                                                                                   |  |  |
|                                                      |   | Required Investment BDT 2,00,000(as equity) 40%                                                                                                                                                                                                                                                                                                                                                                |  |  |
| Present salary/drawings<br>from business (estimates) | : | BDT 5,000                                                                                                                                                                                                                                                                                                                                                                                                      |  |  |
| Proposed Salary                                      | : | BDT 5,000                                                                                                                                                                                                                                                                                                                                                                                                      |  |  |
| Size of shop                                         | : | 20f * 10f=200 square feet                                                                                                                                                                                                                                                                                                                                                                                      |  |  |
| Security of the shop                                 | : | 150,000                                                                                                                                                                                                                                                                                                                                                                                                        |  |  |
| Implementation                                       | : | <ul> <li>The business is planned to be scaled up by investment in existing goods like: Pan, Basin, Plastic door, Pipe, Fittings, Oven, Mirror, Accessories, etc.</li> <li>Average 15% gain on sales.</li> <li>The business is operating by entrepreneur. Existing One employee.</li> <li>The shop is rented.</li> <li>Collects goods from Nababpur, Saver</li> <li>Agreed grace period is 4 months.</li> </ul> |  |  |

| Investment Breakdown   |          |          |                |  |  |
|------------------------|----------|----------|----------------|--|--|
| Particulars            | Existing | Proposed | Proposed Total |  |  |
| Pan (50p*5000)         | 25,000   | -        | 25,000         |  |  |
| Basin ( 20*2500)       | 50,000   | 25,000   | 75,000         |  |  |
| Plastic door (20*2000) | 40,000   | 20,000   | 60,000         |  |  |
| Pipe (2000f*50)        | 100,000  | 60,000   | 160,000        |  |  |
| Oven (20p*1000)        | 20,000   | 20,000   | 40,000         |  |  |
| Fitting                | 50,000   | 65,000   | 115,000        |  |  |
| Mirror, Accessories    | 10,000   | 10,000   | 20,000         |  |  |
| Total                  | 295,000  | 200,000  | 4,95,000       |  |  |