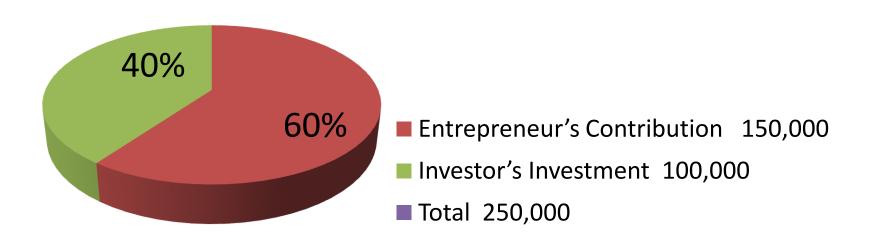

| Investment Breakdown |          |          |                       |  |  |
|----------------------|----------|----------|-----------------------|--|--|
| Particulars          | Existing | Proposed | <b>Proposed Total</b> |  |  |
| Tablet               | 50,000   | 30,000   | 80,000                |  |  |
| Capsul               | 40,000   | 20,000   | 60,000                |  |  |
| Syrup                | 30,000   | 20,000   | 50,000                |  |  |
| Injection            | 10,000   | 15,000   | 25,000                |  |  |
| Salaine              | 10,000   | 15,000   | 25,000                |  |  |
| Others               | 10,000   | -        | 10,000                |  |  |
| Total                | 150,000  | 100,000  | 250,000               |  |  |