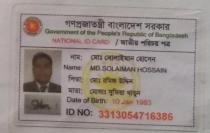

### Proposed NU Business Name: M/S KHAN PHARMACY

Project identification and prepared by: Kajem Uddin, Bason Unit, Dhaka

Project verified by: Md. Rofiqul Islam

| Brief Bio of The Proposed Nobin Udyokta                                                                                                         |         |                                                                                                                                                                                           |  |  |
|-------------------------------------------------------------------------------------------------------------------------------------------------|---------|-------------------------------------------------------------------------------------------------------------------------------------------------------------------------------------------|--|--|
| Name                                                                                                                                            | :       | MD SOLAIMAN HOSSAIN                                                                                                                                                                       |  |  |
| Age                                                                                                                                             | :       | 10-01-1983 (32 Years)                                                                                                                                                                     |  |  |
| Education, till to date                                                                                                                         | :       | M.A                                                                                                                                                                                       |  |  |
| Marital status                                                                                                                                  | :       | Married                                                                                                                                                                                   |  |  |
| Children                                                                                                                                        | :       | 1 Son                                                                                                                                                                                     |  |  |
| No. of siblings:                                                                                                                                | :       | 3 Brother & 4 Sister                                                                                                                                                                      |  |  |
| Address                                                                                                                                         | :       | Vill: South Salna, P.O: Salna Bazaar, P.S: Gazipur Sadar, Dist: Gazipur                                                                                                                   |  |  |
| Parent's and GB related Info (i) Who is GB member (ii) Mother's name (iii) Father's name (iv) GB member's info                                  | : : : : | Mother Father MST. SUFIA KHATUN MD ROMIJ UDDIN Branch: Bashon Gazipur, Centre # 65 (Female), Member ID: 5205/2, Group No: 01 Member since: 02-03-2004 (11 Years) First loan: BDT 10,000/- |  |  |
| Further Information: (v) Who pays GB loan installment (vi) Mobile lady (vii) Grameen Education Loan (viii) Any other loan like GB, BRAC ASA etc | : : :   | Existing loan: BDT 1,50,000/- Outstanding loan: BDT 78,600/- Mother No No No                                                                                                              |  |  |