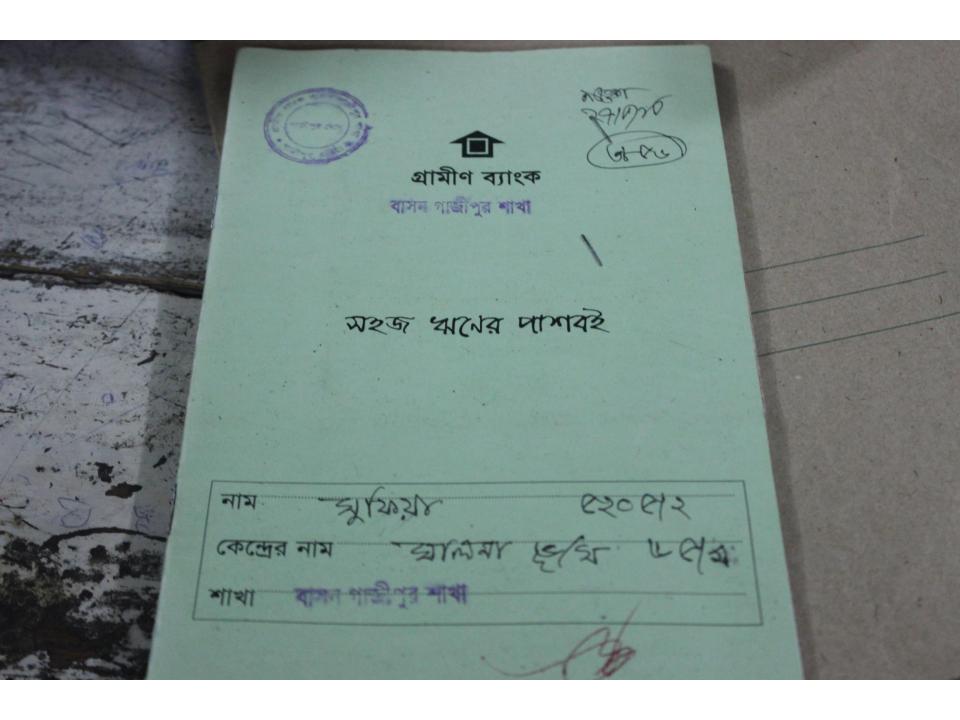

#### BRIEF HISTORY OF GB LOAN UTILIZATION BY HIS FAMILY

MST. SUFIA KHATUN joined Grameen Bank since 11 years ago. At first she took 10,000 taka loan from Grameen Bank. She gradually took loan from GB. Utilize loan in business.