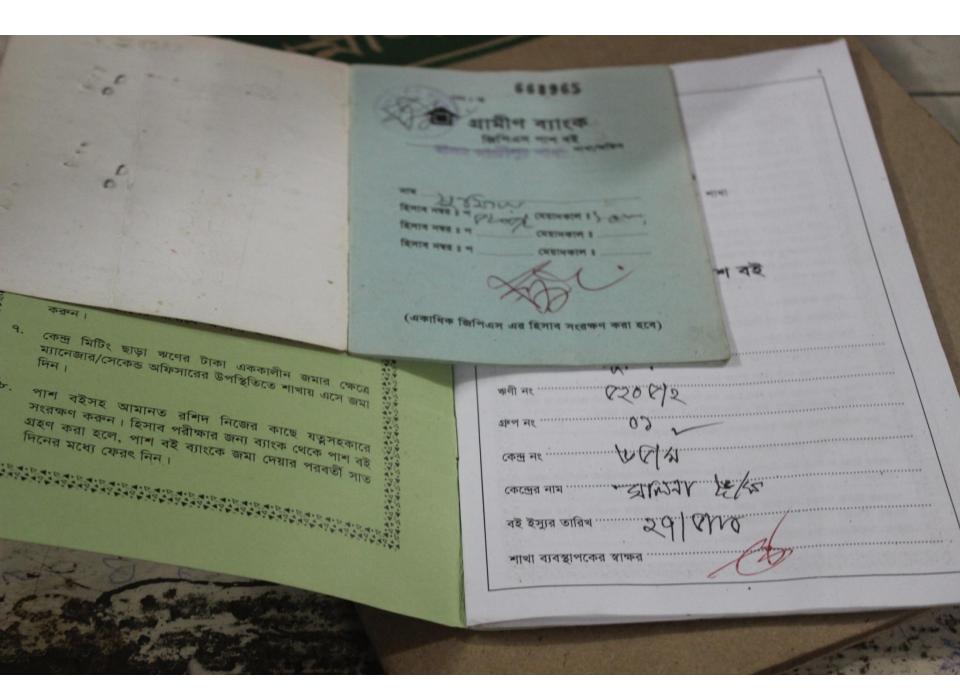

#### BRIEF HISTORY OF GB LOAN UTILIZATION BY HIS FAMILY

MST. SUFIA KHATUN joined Grameen Bank since 11 years ago. At first she took 10,000 taka loan from Grameen Bank. She gradually took loan from GB. Utilize loan in business.