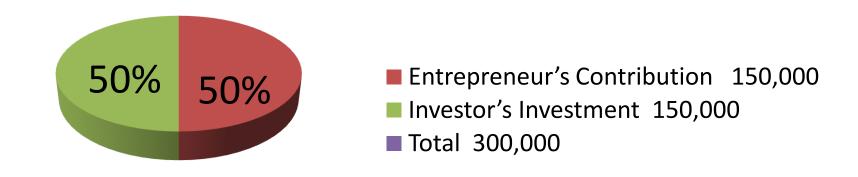

| Investment Breakdown                         |        |        |        |  |  |  |  |
|----------------------------------------------|--------|--------|--------|--|--|--|--|
| Particulars Existing Proposed Proposed Total |        |        |        |  |  |  |  |
| Sefixozim                                    | 24,000 | 25,000 | 49,000 |  |  |  |  |
| Fxilhoromycm                                 | 6,000  | 25,000 | 31,000 |  |  |  |  |
| Ceftinaan                                    | 29,000 | 50,000 | 79,000 |  |  |  |  |
| Vitamin                                      | 25,000 | -      | 25,000 |  |  |  |  |
| Calcium                                      | 28,000 | -      | 28,000 |  |  |  |  |
| Others                                       | 38,000 | 50,000 | 88,000 |  |  |  |  |
| Total 150,000 150,000 300,000                |        |        |        |  |  |  |  |