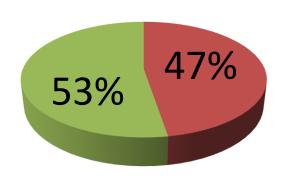

| Proposed Nobin Udyokta Business Info              |   |                                                                                                                                                                                                                                                                                                                                                                                                                                                                                                        |  |
|---------------------------------------------------|---|--------------------------------------------------------------------------------------------------------------------------------------------------------------------------------------------------------------------------------------------------------------------------------------------------------------------------------------------------------------------------------------------------------------------------------------------------------------------------------------------------------|--|
| Business Name                                     | : | MORIOM STORE                                                                                                                                                                                                                                                                                                                                                                                                                                                                                           |  |
| Location                                          | : | Islampur, Kodda bazaar, Gazipur.                                                                                                                                                                                                                                                                                                                                                                                                                                                                       |  |
| Total Investment in BDT                           | : | BDT 1,90,000                                                                                                                                                                                                                                                                                                                                                                                                                                                                                           |  |
| Financing                                         | : | Self BDT 90,000(from existing business) 47% Required Investment BDT 1,00,000(as equity) 53%                                                                                                                                                                                                                                                                                                                                                                                                            |  |
| Present salary/drawings from business (estimates) | : | BDT 5,000                                                                                                                                                                                                                                                                                                                                                                                                                                                                                              |  |
| Proposed Salary                                   | : | BDT 5,000                                                                                                                                                                                                                                                                                                                                                                                                                                                                                              |  |
| Size of shop                                      | : | 15 ft x 08 ft= 120 square ft                                                                                                                                                                                                                                                                                                                                                                                                                                                                           |  |
| Security of the shop                              | : |                                                                                                                                                                                                                                                                                                                                                                                                                                                                                                        |  |
| Implementation                                    | : | <ul> <li>The business is planned to be scaled up by investment in existing goods like; Flour, Potato, Soya bin oil, Salt, Soap, Cosmetics, Soft Drinks, Coil, Biscuit, Chanachur, Ice-cream, cloths etc.</li> <li>She also sewing here.</li> <li>Average 15% gain on sale.</li> <li>The business is operating by entrepreneur. Existing no employee.</li> <li>She is doing her business in her own place.</li> <li>Collects goods from Chourasta.</li> <li>Agreed grace period is 4 months.</li> </ul> |  |