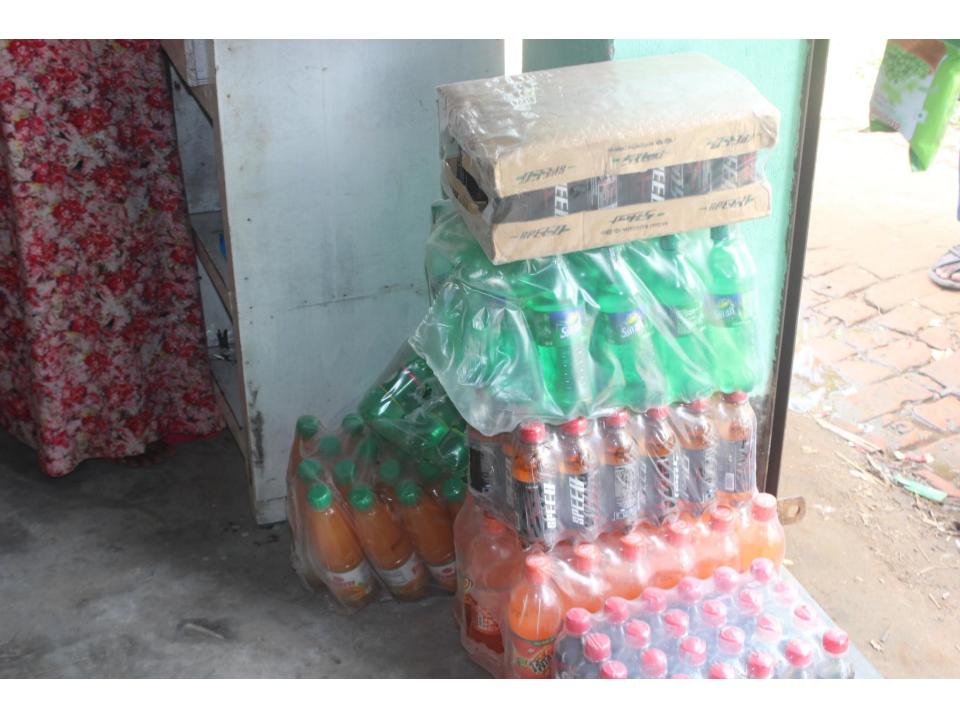

# Pictures

| Proposed Nobin Udyokta Business Info              |   |                                                                                                                                                                                                                                                                                                                                                                                                                                                                                                        |  |
|---------------------------------------------------|---|--------------------------------------------------------------------------------------------------------------------------------------------------------------------------------------------------------------------------------------------------------------------------------------------------------------------------------------------------------------------------------------------------------------------------------------------------------------------------------------------------------|--|
| Business Name                                     | : | MORIOM STORE                                                                                                                                                                                                                                                                                                                                                                                                                                                                                           |  |
| Location                                          | : | Islampur, Kodda bazaar, Gazipur.                                                                                                                                                                                                                                                                                                                                                                                                                                                                       |  |
| Total Investment in BDT                           | : | BDT 1,90,000                                                                                                                                                                                                                                                                                                                                                                                                                                                                                           |  |
| Financing                                         | : | Self BDT 90,000(from existing business) 47% Required Investment BDT 1,00,000(as equity) 53%                                                                                                                                                                                                                                                                                                                                                                                                            |  |
| Present salary/drawings from business (estimates) | : | BDT 5,000                                                                                                                                                                                                                                                                                                                                                                                                                                                                                              |  |
| Proposed Salary                                   | : | BDT 5,000                                                                                                                                                                                                                                                                                                                                                                                                                                                                                              |  |
| Size of shop                                      | : | 15 ft x 08 ft= 120 square ft                                                                                                                                                                                                                                                                                                                                                                                                                                                                           |  |
| Security of the shop                              | : |                                                                                                                                                                                                                                                                                                                                                                                                                                                                                                        |  |
| Implementation                                    | : | <ul> <li>The business is planned to be scaled up by investment in existing goods like; Flour, Potato, Soya bin oil, Salt, Soap, Cosmetics, Soft Drinks, Coil, Biscuit, Chanachur, Ice-cream, cloths etc.</li> <li>She also sewing here.</li> <li>Average 15% gain on sale.</li> <li>The business is operating by entrepreneur. Existing no employee.</li> <li>She is doing her business in her own place.</li> <li>Collects goods from Chourasta.</li> <li>Agreed grace period is 4 months.</li> </ul> |  |