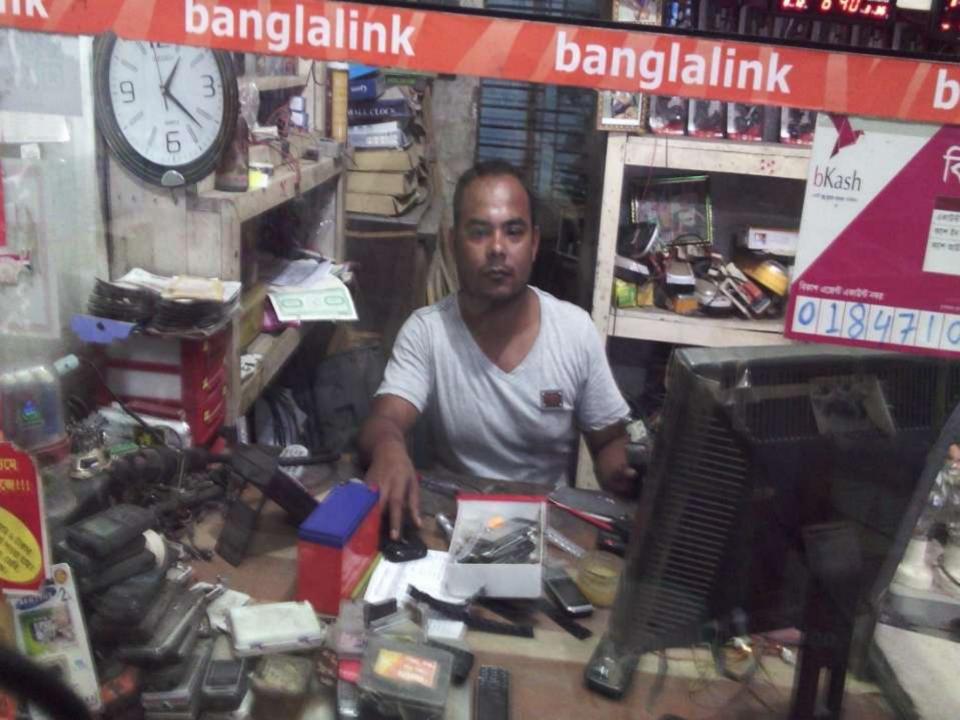

#### BRIEF BIO OF THE PROPOSED NOBIN UDYOKTA

| Present Occupation                        | : | Electronics and Mobile servicing  |
|-------------------------------------------|---|-----------------------------------|
| Business Experiences and<br>Training Info | : | 12 years                          |
| Trade license                             | • | 24                                |
| Other Own/Family Sources of Income        | : | Agriculture and fisheries         |
| Other Own/Family Sources of Liabilities   | : | N/A                               |
| NU Project<br>Source/Reference            | : | GT -Chandpur Sadar Unit, Chandpur |
| NU Contact Info                           |   | 01819486391                       |

#### **PROPOSED NOBIN UDYOKTA BUSINESS INFO**

| Business Name                                                                                                                                                                            | : | Ratri Electronics                                                                              |
|------------------------------------------------------------------------------------------------------------------------------------------------------------------------------------------|---|------------------------------------------------------------------------------------------------|
| Address/ Location                                                                                                                                                                        | : | Narayanpur Bazar, Dakhin Matlab ,Chandpur                                                      |
| Total Investment in BDT                                                                                                                                                                  | : | 450000                                                                                         |
| Financing                                                                                                                                                                                | : | Self BDT 300000 (from existing business) 67%<br>Required Investment BDT 150000 (as equity) 33% |
| Present salary/drawings from business (estimates)                                                                                                                                        | : | 6000                                                                                           |
| Proposed Salary                                                                                                                                                                          |   | 6000                                                                                           |
| <ul> <li>Proposed Business</li> <li>(i) % of present gross profit<br/>margin</li> <li>(ii) Estimated % of proposed<br/>gross profit margin</li> <li>(iii) Agreed grace period</li> </ul> | : | 20%<br>20%<br>02 months                                                                        |