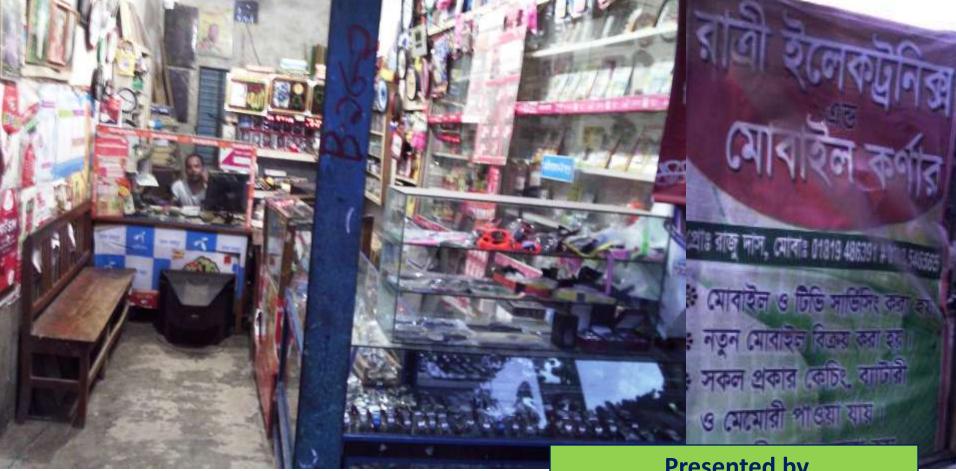

## Proposed NU Business Name : Ratri Electronics

NU Identified and PP prepared by Sonia Sultana (Chandpur Sadar Unit) Verified By: Md. Nazrul Islam Presented by Rajib das

#### **PROPOSED NOBIN UDYOKTA BUSINESS INFO**

| Business Name                                                                                                                                                                            | : | Ratri Electronics                                                                              |
|------------------------------------------------------------------------------------------------------------------------------------------------------------------------------------------|---|------------------------------------------------------------------------------------------------|
| Address/ Location                                                                                                                                                                        | : | Narayanpur Bazar, Dakhin Matlab ,Chandpur                                                      |
| Total Investment in BDT                                                                                                                                                                  | : | 450000                                                                                         |
| Financing                                                                                                                                                                                | : | Self BDT 300000 (from existing business) 67%<br>Required Investment BDT 150000 (as equity) 33% |
| Present salary/drawings from business (estimates)                                                                                                                                        | : | 6000                                                                                           |
| Proposed Salary                                                                                                                                                                          |   | 6000                                                                                           |
| <ul> <li>Proposed Business</li> <li>(i) % of present gross profit<br/>margin</li> <li>(ii) Estimated % of proposed<br/>gross profit margin</li> <li>(iii) Agreed grace period</li> </ul> | : | 20%<br>20%<br>02 months                                                                        |