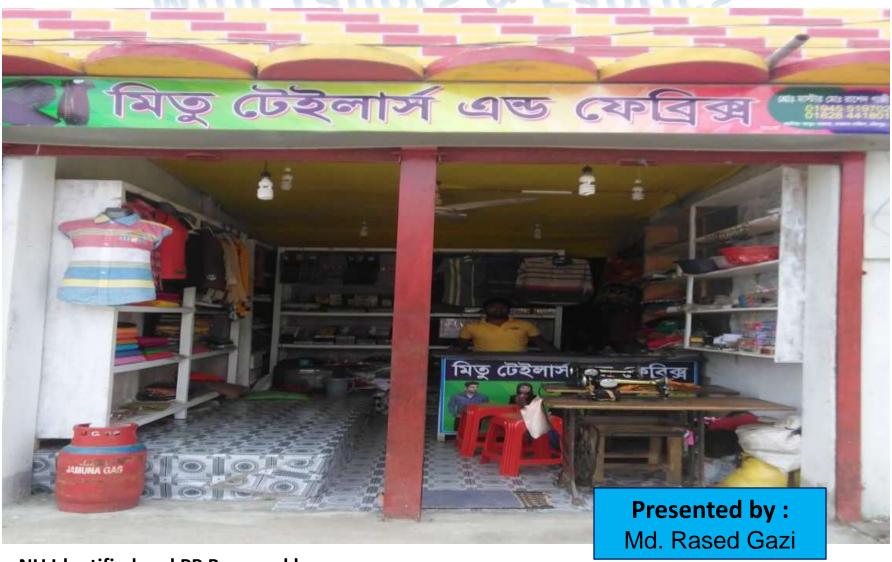

## PROPOSED NOBIN UDYOKTA BUSINESS INFO

| Business Name                                                                                                                        |   | Mitu Tailors & Fabrics                                                                                  |
|--------------------------------------------------------------------------------------------------------------------------------------|---|---------------------------------------------------------------------------------------------------------|
| Address/ Location                                                                                                                    | : | Holding no-0312, Bordia Arong Bazar, South Motlab, Chandpur                                             |
| Total Investment in BDT                                                                                                              | : | 4,00,000                                                                                                |
| Financing                                                                                                                            | : | Self BDT: 2,50,000 (from existing business) - 63 % Required Investment BDT: 1,50,000 (as equity) - 37 % |
| Present salary/drawings from business (estimates)                                                                                    | : | BDT 7000                                                                                                |
| Proposed Salary                                                                                                                      |   | BDT 7000                                                                                                |
| Proposed Business  (i) % of present gross profit margin  (ii) Estimated % of proposed gross profit margin  (iii) Agreed grace period | : | 15%<br>15%<br>2 months                                                                                  |