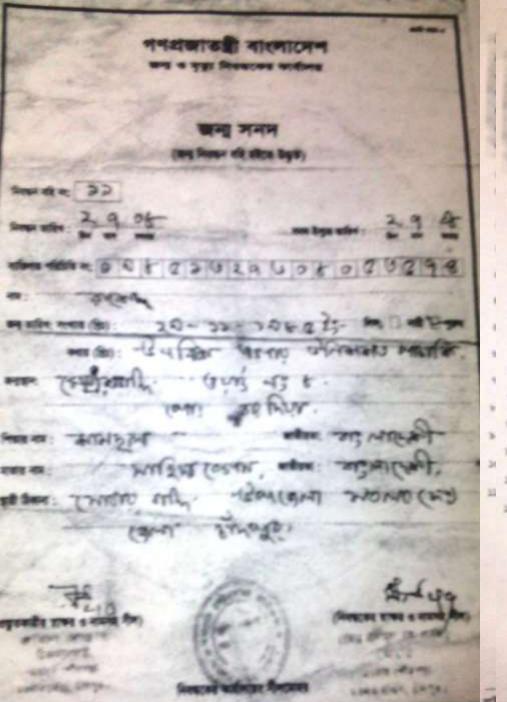

मॉर्बेश (माध्यम (१९११)

एक शहर राहे

गावहर एव राजी

भवित (स्नर

प्रापित राप १९३६ (प्राप्तान सम् ४०) व्यक्तियां पापूत् वास्त्राद्धमान स्वित्युरीतन्त्रा

न्तर्गन्तः स्थान् स्टब्स्स्, प्रतकतः स्टिब्स्, रिक्ट्स

(राज्यको, नाः गर्थस, स्थल संबद्धीस्तु

90

02990029704

| spenger Finant    | the |
|-------------------|-----|
| da editeratura la | 100 |
| श्रीभारत का       |     |
| See               | 0   |
| CHE               | - 0 |
| restri            | . 0 |
| pdf .             | 100 |