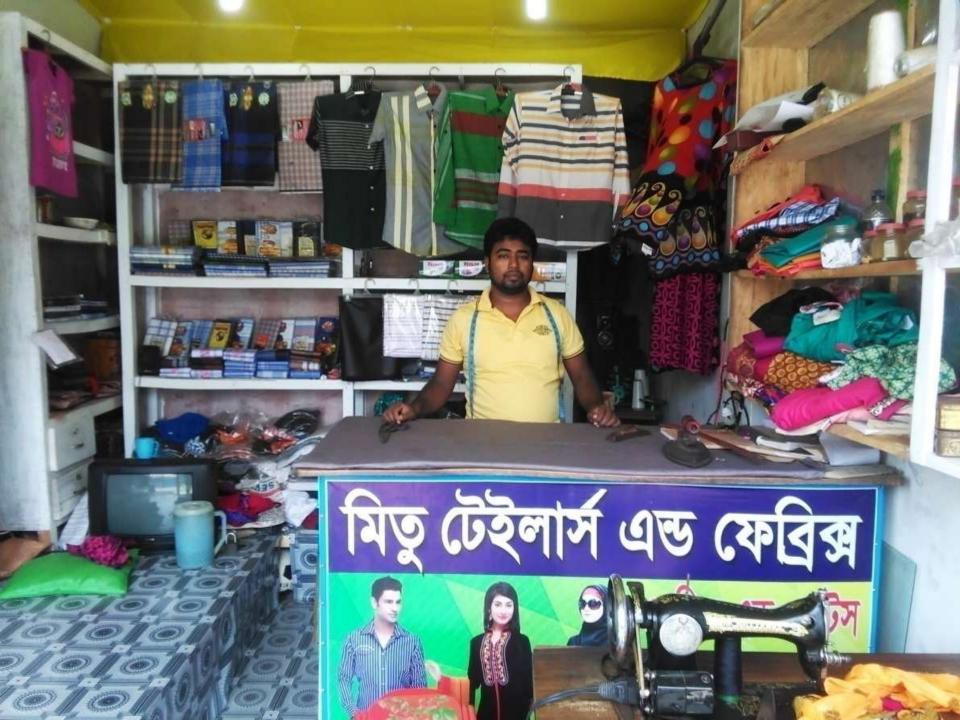

#### BRIEF BIO OF THE PROPOSED NOBIN UDYOKTA (CONT...)

| Present Occupation                      | : | Cloths & Tailoring business                             |
|-----------------------------------------|---|---------------------------------------------------------|
| Trade License                           |   | 3091-00                                                 |
| Business Experiences and Training Info  | : | 7 years (5 Years Practical training from Local Tailors) |
| Other Own/Family Sources of Income      | : | Agriculture (Father) & Service holder (Younger brother) |
| Other Own/Family Sources of Liabilities | : | N/A                                                     |
| NU contract No                          | : | 01945519702                                             |
| NU Project Source/Reference             | : | GT - Chandpur Sadar Unit, Chandpur.                     |