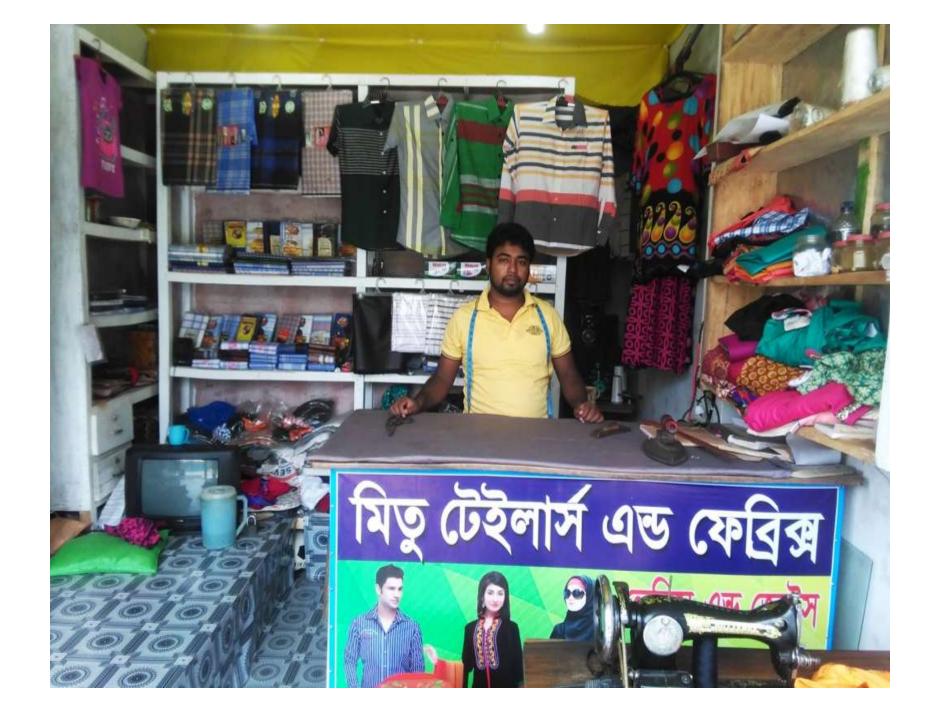

## PROPOSED NOBIN UDYOKTA BUSINESS INFO

| Business Name                                                                                                                        |   | Mitu Tailors & Fabrics                                                                                  |
|--------------------------------------------------------------------------------------------------------------------------------------|---|---------------------------------------------------------------------------------------------------------|
| Address/ Location                                                                                                                    | : | Holding no-0312, Bordia Arong Bazar, South Motlab, Chandpur                                             |
| Total Investment in BDT                                                                                                              | : | 4,00,000                                                                                                |
| Financing                                                                                                                            | : | Self BDT: 2,50,000 (from existing business) - 63 % Required Investment BDT: 1,50,000 (as equity) - 37 % |
| Present salary/drawings from business (estimates)                                                                                    | : | BDT 7000                                                                                                |
| Proposed Salary                                                                                                                      |   | BDT 7000                                                                                                |
| Proposed Business  (i) % of present gross profit margin  (ii) Estimated % of proposed gross profit margin  (iii) Agreed grace period | : | 15%<br>15%<br>2 months                                                                                  |