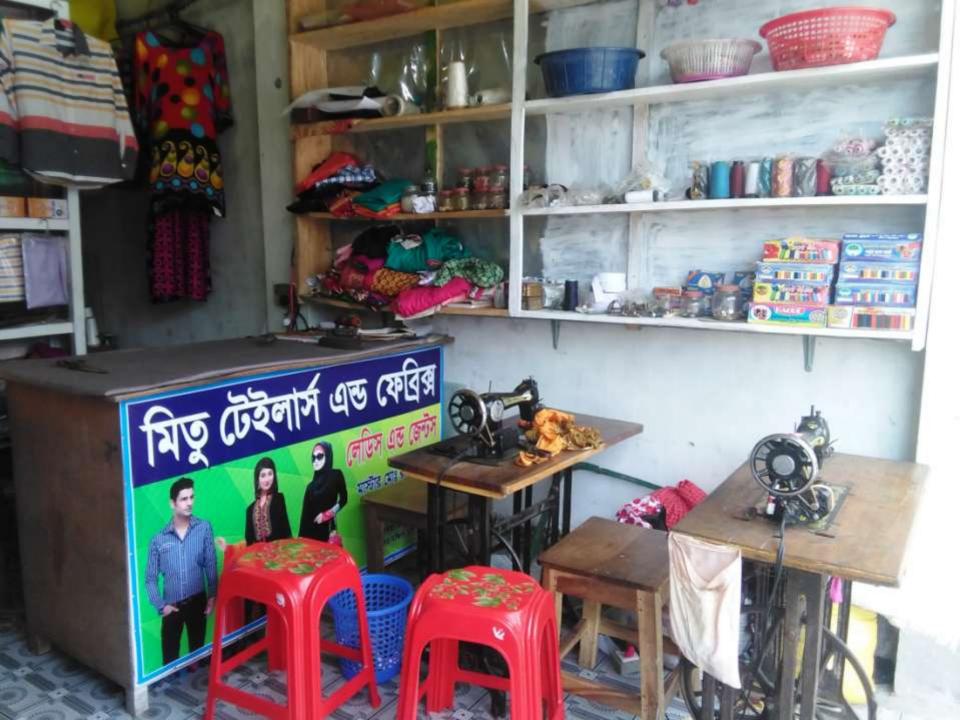

## PROPOSED NOBIN UDYOKTA BUSINESS INFO

| Business Name                                                                                                                        |   | Mitu Tailors & Fabrics                                                                                  |
|--------------------------------------------------------------------------------------------------------------------------------------|---|---------------------------------------------------------------------------------------------------------|
| Address/ Location                                                                                                                    | : | Holding no-0312, Bordia Arong Bazar, South Motlab, Chandpur                                             |
| Total Investment in BDT                                                                                                              | : | 4,00,000                                                                                                |
| Financing                                                                                                                            | : | Self BDT: 2,50,000 (from existing business) - 63 % Required Investment BDT: 1,50,000 (as equity) - 37 % |
| Present salary/drawings from business (estimates)                                                                                    | : | BDT 7000                                                                                                |
| Proposed Salary                                                                                                                      |   | BDT 7000                                                                                                |
| Proposed Business  (i) % of present gross profit margin  (ii) Estimated % of proposed gross profit margin  (iii) Agreed grace period | : | 15%<br>15%<br>2 months                                                                                  |

#### PRESENT & PROPOSED INVESTMENT BREAKDOWN

|                   | Particulars                                                |                 | Existing Business (BDT) | Proposed<br>(BDT) | Total (BDT) |
|-------------------|------------------------------------------------------------|-----------------|-------------------------|-------------------|-------------|
| Invest            | ments in different cat                                     | tegories:       | (1)                     | (2)               | (1+2)       |
| i. Present stoc   | k items:                                                   |                 |                         |                   |             |
| Shop Advan        | ce :                                                       | 1,00,000        |                         |                   |             |
| Sewing M/C        | (5) : 3,000*5 =                                            | 15,000          |                         |                   |             |
| Wooden Rad        | ck :                                                       | 20,000          |                         |                   |             |
| Counter Tab       | le :                                                       | 5,000           |                         |                   |             |
| Ceiling Fan (     | 1) :                                                       | 1,500           |                         |                   |             |
| Over lock m       | achine :                                                   | 4,000           | 250000                  |                   | 250000      |
| Three piece       | Three piece : (20 pcs *1000) 2                             |                 |                         |                   | 250000      |
| Than Kapor        | : (30 goj* 800)                                            | 2,4000          |                         |                   |             |
| Lungi             | : (30 pcs*350 )                                            | 10500           |                         |                   |             |
| Shirt + T Shi     | rt :                                                       | 20000           |                         |                   |             |
| Pant              | : (40pcs*400)                                              | 1,6000          |                         |                   |             |
| Others ( Bot      | am, Shuta Etc)                                             | 14000           |                         |                   |             |
| Proposed Stock It | ems:                                                       |                 |                         |                   |             |
| Sewing Mad        | chine (6pcs*5000) (for sa                                  | le) : 30000     |                         |                   |             |
| Clothes( Three    | ee pcs, Than kapor Etc)                                    | : 70000         |                         |                   |             |
| Readymade         | dress (Shirt, Pant, Lungi,                                 | T-shirt : 40000 |                         | 1,50,000          | 150000      |
| Oth               | ers ( Bottam, Shuta Etc)                                   | :10000          |                         |                   |             |
|                   | trainee and they are interes<br>as demand from local marke |                 |                         |                   |             |
|                   | Total Capital                                              |                 | 250000/-                | 1,50,000/-        | 400,000/-   |