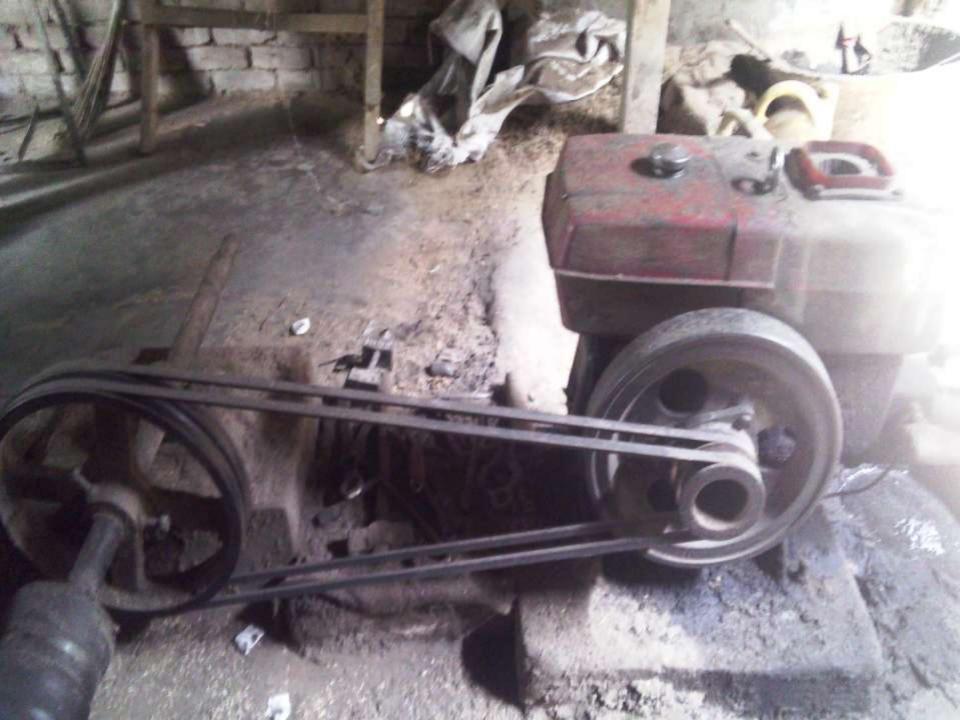

# Pictures

#### PRESENT & PROPOSED INVESTMENT BREAKDOWN

| Particulars                                                                                                                                                                                                        | Existing Business (BDT) | Proposed (BDT) | Total (BDT) |  |
|--------------------------------------------------------------------------------------------------------------------------------------------------------------------------------------------------------------------|-------------------------|----------------|-------------|--|
| Investments in different categories:                                                                                                                                                                               | (1)                     | (2)            | (1+2)       |  |
| (i) Present stock items:  (ii) Advance : 50,000      Various kinds of Goods* : 60,000      Metal Rack+ Chair , Table : 5,000      Machine : 50,000      Generator (1 pc) : 15,000      Scale + Power pump : 20,000 | 2,00,000                |                | 2,00,000    |  |
| (ii) Proposed stock items:  Various kinds of Goods* : 1,50,000                                                                                                                                                     |                         | 1,50,000       | 1,50,000    |  |
| Total Capital                                                                                                                                                                                                      | 2,00,000                | 1,50,000       | 3,50,000    |  |