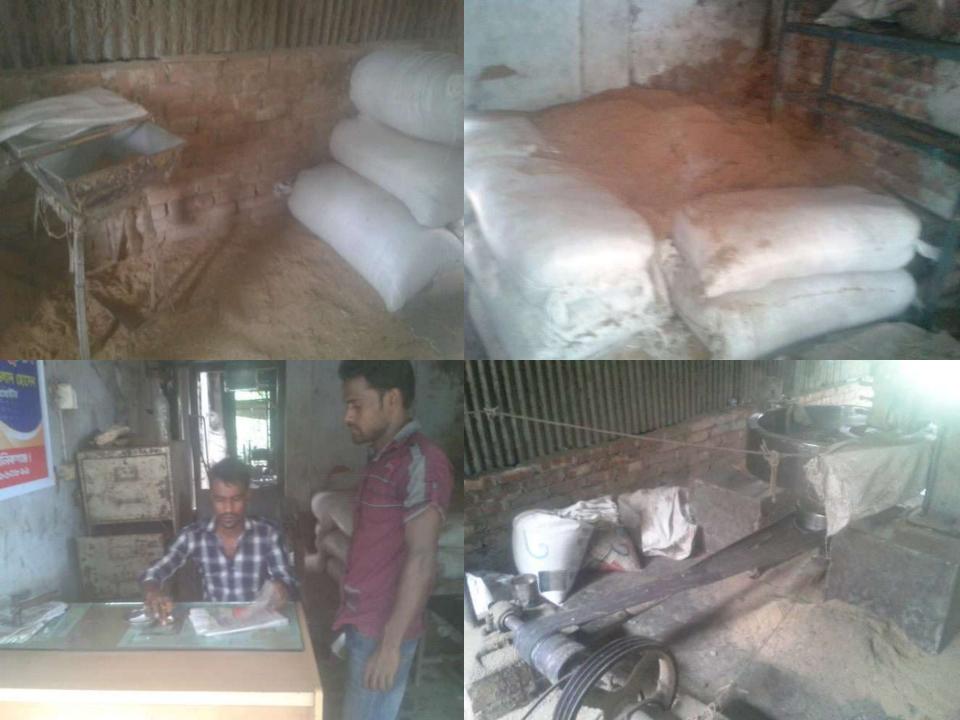

#### PRESENT & PROPOSED INVESTMENT BREAKDOWN

| Particulars                                                                                                                                                                                                        | Existing Business (BDT) | Proposed (BDT) | Total (BDT) |  |
|--------------------------------------------------------------------------------------------------------------------------------------------------------------------------------------------------------------------|-------------------------|----------------|-------------|--|
| Investments in different categories:                                                                                                                                                                               | (1)                     | (2)            | (1+2)       |  |
| (i) Present stock items:  (ii) Advance : 50,000      Various kinds of Goods* : 60,000      Metal Rack+ Chair , Table : 5,000      Machine : 50,000      Generator (1 pc) : 15,000      Scale + Power pump : 20,000 | 2,00,000                |                | 2,00,000    |  |
| (ii) Proposed stock items:  Various kinds of Goods* : 1,50,000                                                                                                                                                     |                         | 1,50,000       | 1,50,000    |  |
| Total Capital                                                                                                                                                                                                      | 2,00,000                | 1,50,000       | 3,50,000    |  |

#### PRESENT & PROPOSED INVESTMENT BREAKDOWN

| Present Stock items        |          |  |  |  |
|----------------------------|----------|--|--|--|
| Product name with quantity | Amount   |  |  |  |
| টিড়ার মেশিন               | 50,000   |  |  |  |
| ধান                        | 40,000   |  |  |  |
| তুষ + কুড়া                | 10,000   |  |  |  |
| ভূষি                       | 5,000    |  |  |  |
| অন্যান্য                   | 5,000    |  |  |  |
|                            |          |  |  |  |
|                            |          |  |  |  |
|                            |          |  |  |  |
|                            |          |  |  |  |
|                            |          |  |  |  |
| Total Present Stock        | 1,10,000 |  |  |  |

| Proposed items             |          |  |  |  |
|----------------------------|----------|--|--|--|
| Product Name with quantity | Amount   |  |  |  |
| ধান ( 85 মণ )              | 70,000   |  |  |  |
| মুড়ির তৈরির মেশিন         | 45,000   |  |  |  |
| ভূষি                       | 10,000   |  |  |  |
| কুড়+ তুষ                  | 15,000   |  |  |  |
| অন্যান্য                   | 10,000   |  |  |  |
|                            |          |  |  |  |
|                            |          |  |  |  |
|                            |          |  |  |  |
|                            |          |  |  |  |
|                            |          |  |  |  |
|                            |          |  |  |  |
| Total Proposed Stock       | 1,50,000 |  |  |  |