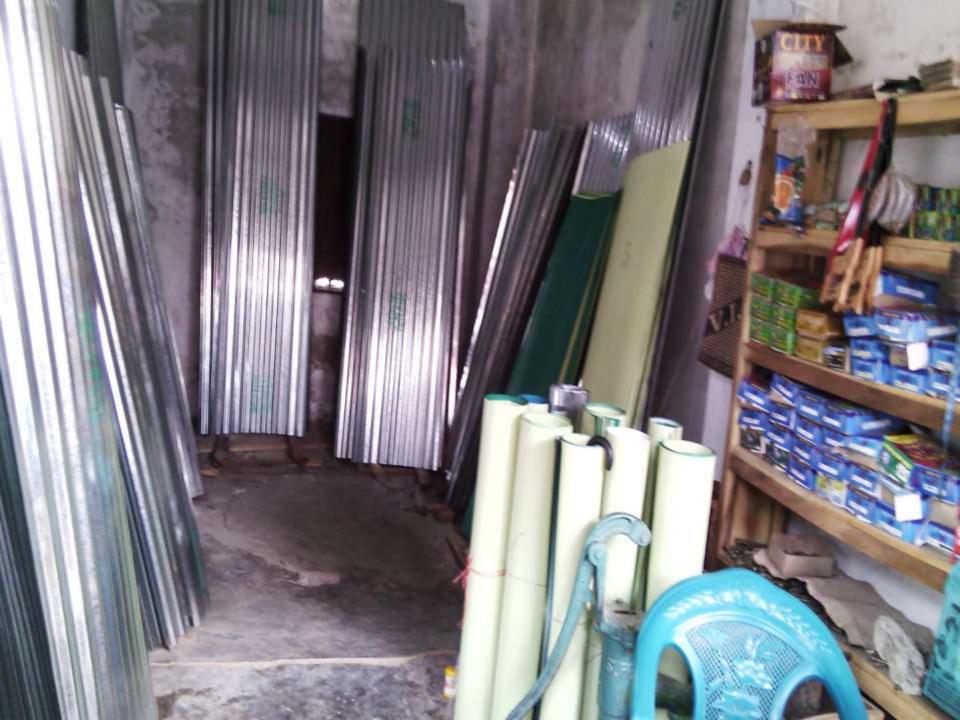

#### PRESENT STOCK ITEMS

| Product name with quantity | Amount   |  |  |
|----------------------------|----------|--|--|
| Tin (100 bundle)           | 300000   |  |  |
| Pipe 1200                  | 25,000   |  |  |
| Tubewell (10pcs)           | 20000    |  |  |
| Hardware                   | 53000    |  |  |
| Furniture                  | 2,000    |  |  |
| Total Present Stock        | 4,00,000 |  |  |