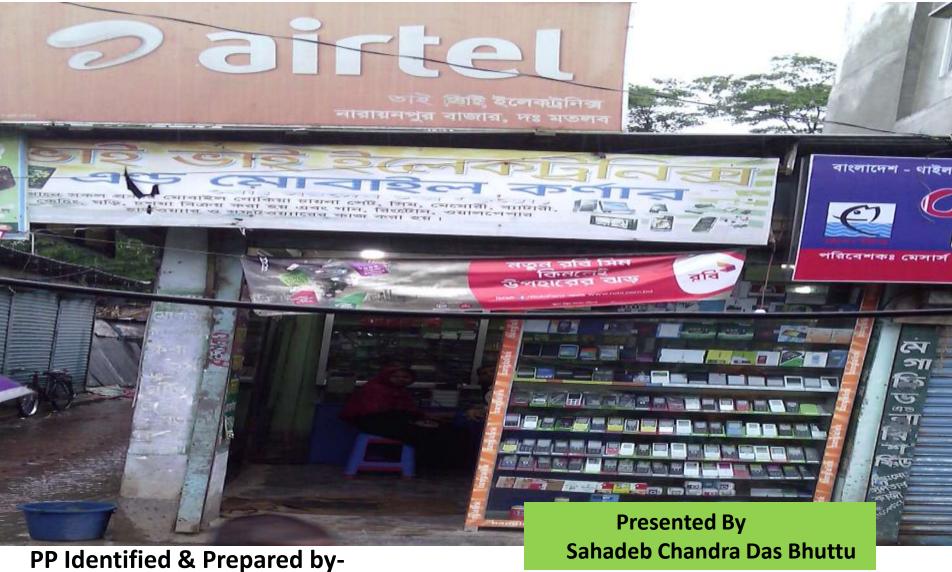

### Proposed NU Business Name :- M/S Bhai-Bhai Electronics

Sonia Sultana (Chandpur Sadar Unit)
Verified by -Md.Nazrul Islam

**GRAMEEN TRUST** 

### PROPOSED NOBIN UDYOKTA BUSINESS INFO

| Business Name                                                                                                                        | : | M/S Bhai-Bhai Electronics                                                                     |  |  |  |
|--------------------------------------------------------------------------------------------------------------------------------------|---|-----------------------------------------------------------------------------------------------|--|--|--|
| Address/ Location                                                                                                                    | : | Narayanpur Saheb Bazar , Matlab Dakhin,<br>Chandpur.                                          |  |  |  |
| Total Investment in BDT                                                                                                              | : | 650000                                                                                        |  |  |  |
| Financing                                                                                                                            | : | Self BDT 450000 (from existing business) 69 % Required Investment BDT 200000 (as equity) 31 % |  |  |  |
| Present salary/drawings from business (estimates)                                                                                    | : | 8000                                                                                          |  |  |  |
| Proposed Salary                                                                                                                      |   | 8000                                                                                          |  |  |  |
| Proposed Business  (i) % of present gross profit margin  (ii) Estimated % of proposed gross profit margin  (iii) Agreed grace period | : | 10% 10% 02 months                                                                             |  |  |  |