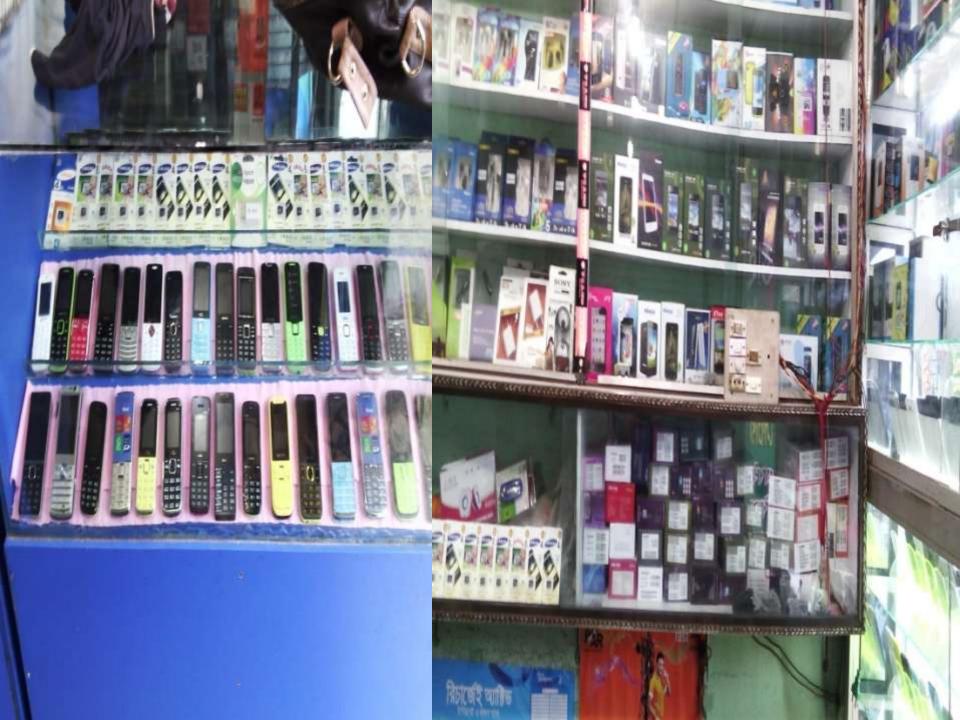

### PRESENT & PROPOSED INVESTMENT BREAKDOWN

| Particulars                                                                                                                                                                                                |               | Existing<br>Business | Proposed<br>Business | Total (BDT) |
|------------------------------------------------------------------------------------------------------------------------------------------------------------------------------------------------------------|---------------|----------------------|----------------------|-------------|
| Investments in different categories:                                                                                                                                                                       |               |                      |                      |             |
| (i)Present stock items:                                                                                                                                                                                    |               |                      |                      |             |
| Mobile Accessories (LCD Display, heamemory card, battery, cover, others Mobile SIM card 50 New Mobileset Nokia, Simphoni,San others 150 set Desk stop (02) Flash Machine Power supply & shot gun Furniture | 70000<br>5000 | 450000               |                      | 450000      |
| Advance (ii)Proposed items  Mobile Set New 100                                                                                                                                                             | 150000        |                      |                      |             |
| Sim Card 30<br>Mobile accessories                                                                                                                                                                          | 5000<br>45000 |                      | 200000               | 200000      |
| Total Capit                                                                                                                                                                                                | al            | 450000               | 200000               | 650000      |