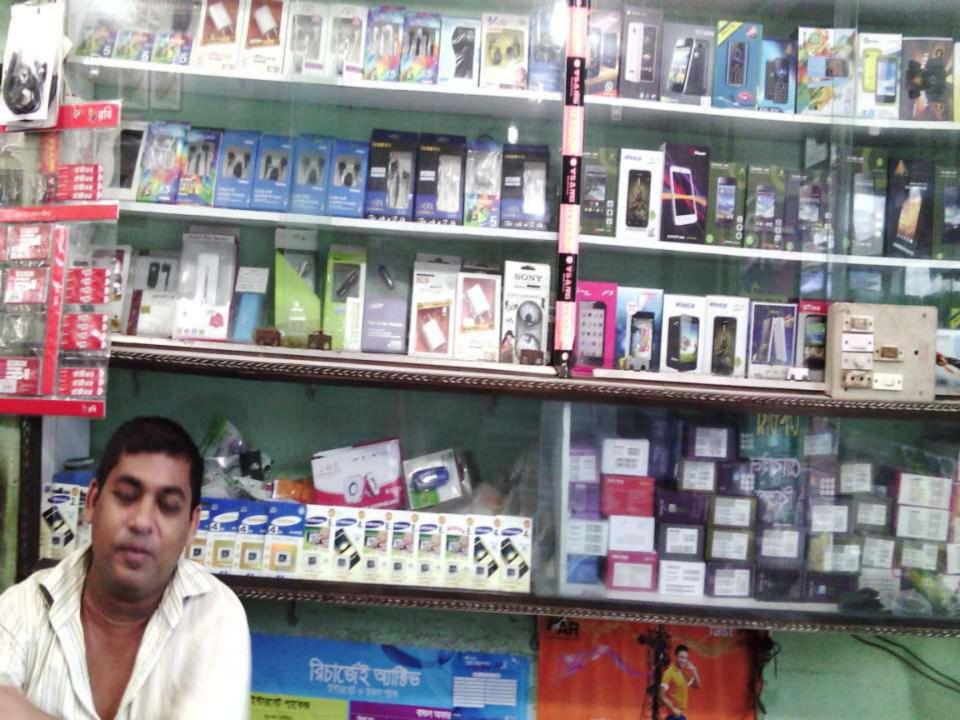

### PROPOSED NOBIN UDYOKTA BUSINESS INFO

| Business Name                                                                                                                        | : | M/S Bhai-Bhai Electronics                                                                     |  |  |  |
|--------------------------------------------------------------------------------------------------------------------------------------|---|-----------------------------------------------------------------------------------------------|--|--|--|
| Address/ Location                                                                                                                    | : | Narayanpur Saheb Bazar , Matlab Dakhin,<br>Chandpur.                                          |  |  |  |
| Total Investment in BDT                                                                                                              | : | 650000                                                                                        |  |  |  |
| Financing                                                                                                                            | : | Self BDT 450000 (from existing business) 69 % Required Investment BDT 200000 (as equity) 31 % |  |  |  |
| Present salary/drawings from business (estimates)                                                                                    | : | 8000                                                                                          |  |  |  |
| Proposed Salary                                                                                                                      |   | 8000                                                                                          |  |  |  |
| Proposed Business  (i) % of present gross profit margin  (ii) Estimated % of proposed gross profit margin  (iii) Agreed grace period | : | 10% 10% 02 months                                                                             |  |  |  |