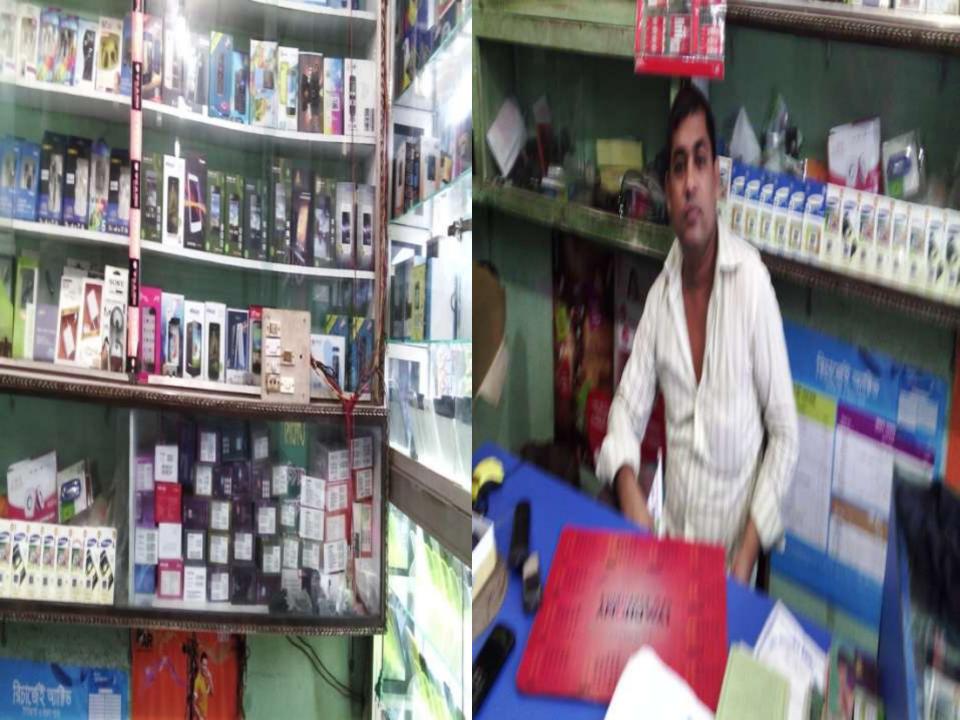

### PROPOSED NOBIN UDYOKTA BUSINESS INFO

| Business Name                                                                                                                        | : | M/S Bhai-Bhai Electronics                                                                     |  |  |  |
|--------------------------------------------------------------------------------------------------------------------------------------|---|-----------------------------------------------------------------------------------------------|--|--|--|
| Address/ Location                                                                                                                    | : | Narayanpur Saheb Bazar , Matlab Dakhin,<br>Chandpur.                                          |  |  |  |
| Total Investment in BDT                                                                                                              | : | 650000                                                                                        |  |  |  |
| Financing                                                                                                                            | : | Self BDT 450000 (from existing business) 69 % Required Investment BDT 200000 (as equity) 31 % |  |  |  |
| Present salary/drawings from business (estimates)                                                                                    | : | 8000                                                                                          |  |  |  |
| Proposed Salary                                                                                                                      |   | 8000                                                                                          |  |  |  |
| Proposed Business  (i) % of present gross profit margin  (ii) Estimated % of proposed gross profit margin  (iii) Agreed grace period | : | 10% 10% 02 months                                                                             |  |  |  |