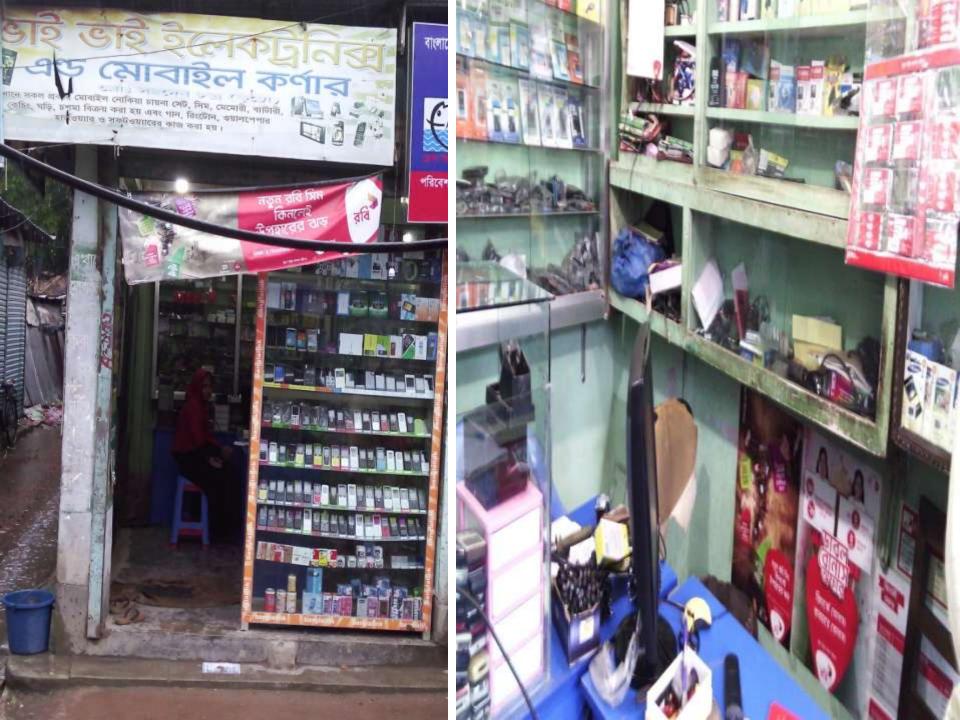

### Proposed NU Business Name :- M/S Bhai-Bhai Electronics

Sonia Sultana (Chandpur Sadar Unit)
Verified by -Md.Nazrul Islam

**GRAMEEN TRUST** 

### PROPOSED NOBIN UDYOKTA BUSINESS INFO

| Business Name                                                                                                                        | : | M/S Bhai-Bhai Electronics                                                                     |  |  |  |
|--------------------------------------------------------------------------------------------------------------------------------------|---|-----------------------------------------------------------------------------------------------|--|--|--|
| Address/ Location                                                                                                                    | : | Narayanpur Saheb Bazar , Matlab Dakhin,<br>Chandpur.                                          |  |  |  |
| Total Investment in BDT                                                                                                              | : | 650000                                                                                        |  |  |  |
| Financing                                                                                                                            | : | Self BDT 450000 (from existing business) 69 % Required Investment BDT 200000 (as equity) 31 % |  |  |  |
| Present salary/drawings from business (estimates)                                                                                    | : | 8000                                                                                          |  |  |  |
| Proposed Salary                                                                                                                      |   | 8000                                                                                          |  |  |  |
| Proposed Business  (i) % of present gross profit margin  (ii) Estimated % of proposed gross profit margin  (iii) Agreed grace period | : | 10% 10% 02 months                                                                             |  |  |  |