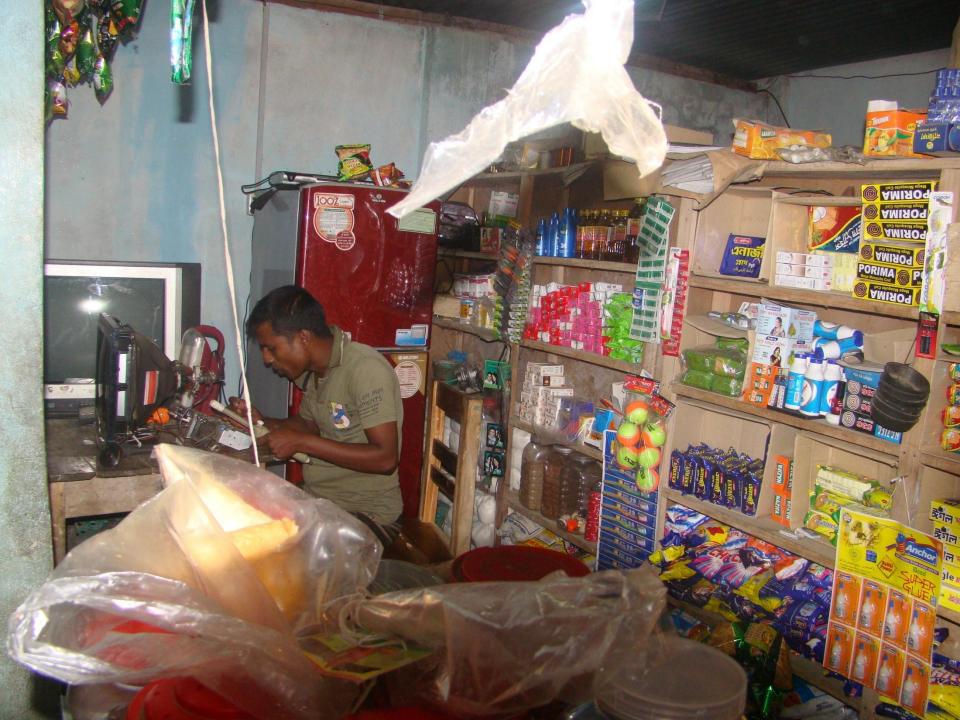

| Proposed Nobin Udyokta Business Info                 |   |                                                                                                                                                                                                                                                                                                                                                                                                                                                                                                               |  |
|------------------------------------------------------|---|---------------------------------------------------------------------------------------------------------------------------------------------------------------------------------------------------------------------------------------------------------------------------------------------------------------------------------------------------------------------------------------------------------------------------------------------------------------------------------------------------------------|--|
| Business Name                                        | : | HRIDOY ELECTRONICS AND STORE                                                                                                                                                                                                                                                                                                                                                                                                                                                                                  |  |
| Location                                             | : | Chok Khilda, Kalihati, Tangail.                                                                                                                                                                                                                                                                                                                                                                                                                                                                               |  |
| Total Investment in BDT                              | : | BDT 1,13,000/-                                                                                                                                                                                                                                                                                                                                                                                                                                                                                                |  |
| Financing                                            | : | Self BDT 38,000/- (from existing business) 34%<br>Required Investment BDT 75,000/- (as equity) 66%                                                                                                                                                                                                                                                                                                                                                                                                            |  |
| Present salary/drawings<br>from business (estimates) | : | BDT 5,000                                                                                                                                                                                                                                                                                                                                                                                                                                                                                                     |  |
| Proposed Salary                                      | : | BDT 5,000                                                                                                                                                                                                                                                                                                                                                                                                                                                                                                     |  |
| Size of shop                                         | : | 10 ft x 10 ft= 100 square ft                                                                                                                                                                                                                                                                                                                                                                                                                                                                                  |  |
| Security of the shop                                 | : | -                                                                                                                                                                                                                                                                                                                                                                                                                                                                                                             |  |
| Implementation                                       | : | <ul> <li>The business is planned to be scaled up by investment in existing goods like; Oil, Soap, Washing powder, Salt, Biscuit, Soft drinks, Chips, Coconut oil, Chocolate, Pulse, Chanachur, TV parts etc</li> <li>Average 15% gain on grocery item, 20% gain on TV parts sale.</li> <li>The business is operating by entrepreneur. Existing no employee.</li> <li>The entrepreneur is owner of the shop</li> <li>Collects goods from Elenga, Tangali.</li> <li>Agreed grace period is 4 months.</li> </ul> |  |