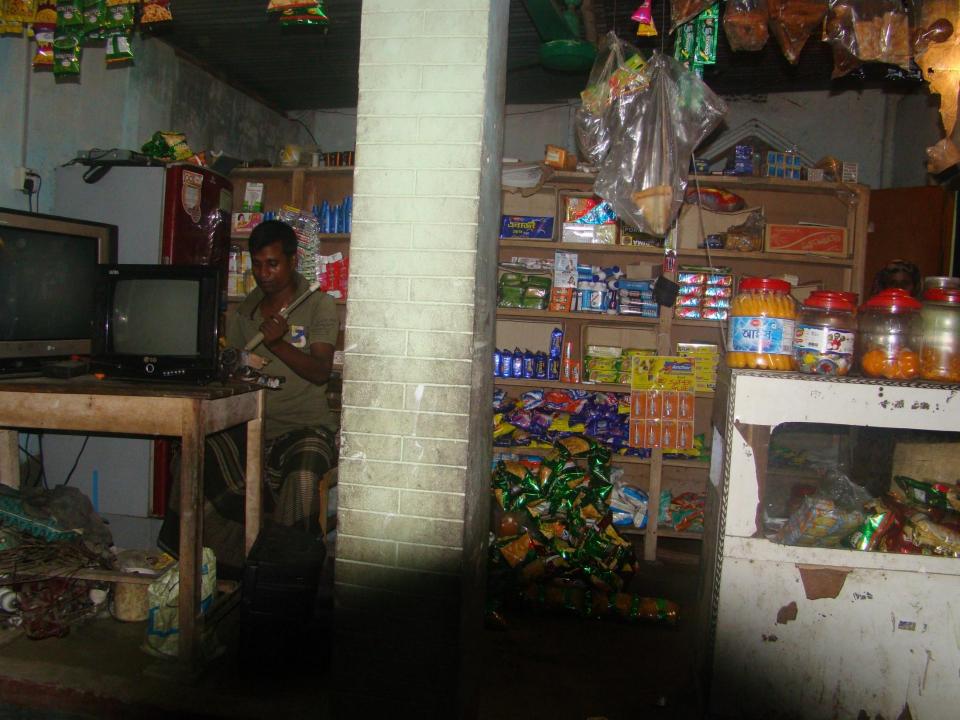

| Proposed Nobin Udyokta Business Info                 |   |                                                                                                                                                                                                                                                                                                                                                                                                                                                                                                               |  |
|------------------------------------------------------|---|---------------------------------------------------------------------------------------------------------------------------------------------------------------------------------------------------------------------------------------------------------------------------------------------------------------------------------------------------------------------------------------------------------------------------------------------------------------------------------------------------------------|--|
| Business Name                                        | : | HRIDOY ELECTRONICS AND STORE                                                                                                                                                                                                                                                                                                                                                                                                                                                                                  |  |
| Location                                             | : | Chok Khilda, Kalihati, Tangail.                                                                                                                                                                                                                                                                                                                                                                                                                                                                               |  |
| Total Investment in BDT                              | : | BDT 1,13,000/-                                                                                                                                                                                                                                                                                                                                                                                                                                                                                                |  |
| Financing                                            | : | Self BDT 38,000/- (from existing business) 34%<br>Required Investment BDT 75,000/- (as equity) 66%                                                                                                                                                                                                                                                                                                                                                                                                            |  |
| Present salary/drawings<br>from business (estimates) | : | BDT 5,000                                                                                                                                                                                                                                                                                                                                                                                                                                                                                                     |  |
| Proposed Salary                                      | : | BDT 5,000                                                                                                                                                                                                                                                                                                                                                                                                                                                                                                     |  |
| Size of shop                                         | : | 10 ft x 10 ft= 100 square ft                                                                                                                                                                                                                                                                                                                                                                                                                                                                                  |  |
| Security of the shop                                 | : | -                                                                                                                                                                                                                                                                                                                                                                                                                                                                                                             |  |
| Implementation                                       | : | <ul> <li>The business is planned to be scaled up by investment in existing goods like; Oil, Soap, Washing powder, Salt, Biscuit, Soft drinks, Chips, Coconut oil, Chocolate, Pulse, Chanachur, TV parts etc</li> <li>Average 15% gain on grocery item, 20% gain on TV parts sale.</li> <li>The business is operating by entrepreneur. Existing no employee.</li> <li>The entrepreneur is owner of the shop</li> <li>Collects goods from Elenga, Tangali.</li> <li>Agreed grace period is 4 months.</li> </ul> |  |

### THREATS

Theft Fire Political unrest Pictures