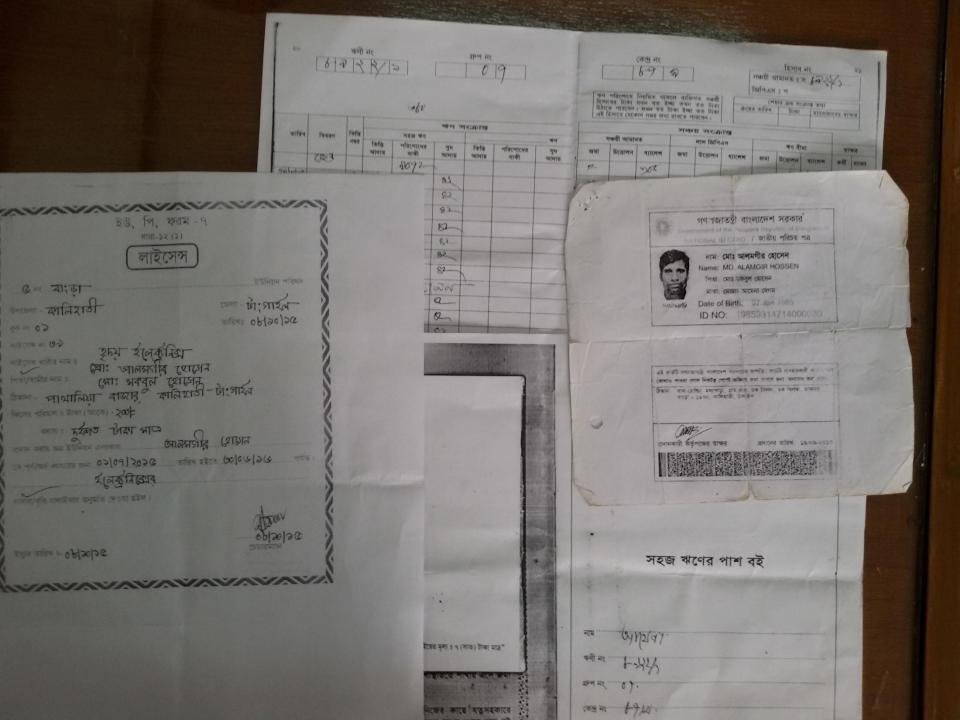

| Brief Bio of The Proposed Nobin Udyokta                                                                                                                        |       |                                                                                                                                                                                                               |  |
|----------------------------------------------------------------------------------------------------------------------------------------------------------------|-------|---------------------------------------------------------------------------------------------------------------------------------------------------------------------------------------------------------------|--|
| Name                                                                                                                                                           | :     | MD. ALAMGIR HOSSEN                                                                                                                                                                                            |  |
| Age                                                                                                                                                            | :     | 07-01-1985 (30 Years)                                                                                                                                                                                         |  |
| Education, till to date                                                                                                                                        | •     | Class Seven                                                                                                                                                                                                   |  |
| Marital status                                                                                                                                                 | :     | Married                                                                                                                                                                                                       |  |
| Children                                                                                                                                                       | :     | 1 Son                                                                                                                                                                                                         |  |
| No. of siblings:                                                                                                                                               | :     | 3 Brothers 1 Sister                                                                                                                                                                                           |  |
| Address                                                                                                                                                        |       | Vill: Chok Khilda, P.O: Bangra, P.S: Kalihati, Dist: Tangail                                                                                                                                                  |  |
| Parent's and GB related Info<br>(i) Who is GB member<br>(ii) Mother's name<br>(iii) Father's name<br>(iv) GB member's info                                     |       | Mother Father<br>MOST. AMENA BEGUM<br>MD. MOKBUL HOSSAIN<br>Branch: Khilda kalihati, Centre # 87(Female),<br>Member ID: 8922/1, Group No: 07<br>Member since: 07-03-2005 (10Years)<br>First Ioan: 7,000 taka. |  |
| Further Information:<br>(v) Who pays GB loan installment<br>(vi) Mobile lady<br>(vii) Grameen Education Loan<br>(viii) Any other loan like GB,<br>BRAC ASA etc | : : : | Existing loan: BDT 14,000 Outstanding loan: BDT 3,836<br>Father<br>No<br>No                                                                                                                                   |  |