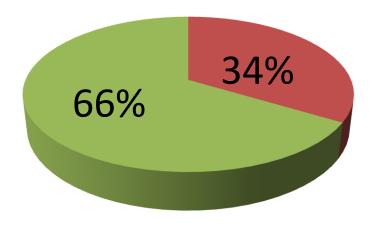

| Proposed Nobin Udyokta Business Info                 |   |                                                                                                                                                                                                                                                                                                                                                                                                                                                                                                               |  |
|------------------------------------------------------|---|---------------------------------------------------------------------------------------------------------------------------------------------------------------------------------------------------------------------------------------------------------------------------------------------------------------------------------------------------------------------------------------------------------------------------------------------------------------------------------------------------------------|--|
| Business Name                                        | : | HRIDOY ELECTRONICS AND STORE                                                                                                                                                                                                                                                                                                                                                                                                                                                                                  |  |
| Location                                             | : | Chok Khilda, Kalihati, Tangail.                                                                                                                                                                                                                                                                                                                                                                                                                                                                               |  |
| Total Investment in BDT                              | : | BDT 1,13,000/-                                                                                                                                                                                                                                                                                                                                                                                                                                                                                                |  |
| Financing                                            | : | Self BDT 38,000/- (from existing business) 34%<br>Required Investment BDT 75,000/- (as equity) 66%                                                                                                                                                                                                                                                                                                                                                                                                            |  |
| Present salary/drawings<br>from business (estimates) | : | BDT 5,000                                                                                                                                                                                                                                                                                                                                                                                                                                                                                                     |  |
| Proposed Salary                                      | : | BDT 5,000                                                                                                                                                                                                                                                                                                                                                                                                                                                                                                     |  |
| Size of shop                                         | : | 10 ft x 10 ft= 100 square ft                                                                                                                                                                                                                                                                                                                                                                                                                                                                                  |  |
| Security of the shop                                 | : | -                                                                                                                                                                                                                                                                                                                                                                                                                                                                                                             |  |
| Implementation                                       | : | <ul> <li>The business is planned to be scaled up by investment in existing goods like; Oil, Soap, Washing powder, Salt, Biscuit, Soft drinks, Chips, Coconut oil, Chocolate, Pulse, Chanachur, TV parts etc</li> <li>Average 15% gain on grocery item, 20% gain on TV parts sale.</li> <li>The business is operating by entrepreneur. Existing no employee.</li> <li>The entrepreneur is owner of the shop</li> <li>Collects goods from Elenga, Tangali.</li> <li>Agreed grace period is 4 months.</li> </ul> |  |