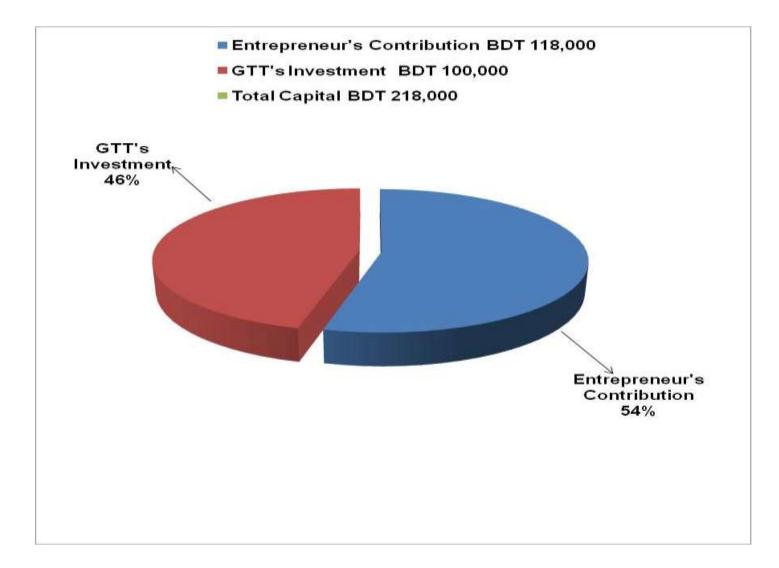

# PRESENT & PROPOSED INVESTMENT BREAKDOWN

| Particu                                                                                                                                         | Existing<br>Business                                                   | Proposed<br>(BDT) | Total<br>(BDT) |        |  |
|-------------------------------------------------------------------------------------------------------------------------------------------------|------------------------------------------------------------------------|-------------------|----------------|--------|--|
| Existing                                                                                                                                        | Proposed                                                               | (BDT)             | . ,            |        |  |
| Investment in products (biscuit,<br>cake, juice, soft drinks, loaf, pickles,<br>water bottle, pen, coal, soap, betel<br>leaf and betel nut etc) | oil, pulses, salt, spices, soap,<br>biscuit, soft drinks and ice cream | 28,888            | 69,500         | 98,388 |  |
| Investment in Machineries (solar panel, television, bulb and fan etc.)                                                                          | Refrigerator and weight machine                                        | 21,800            | 30,500         | 52,300 |  |
| Cash in hand                                                                                                                                    | 1,252                                                                  |                   | 1,252          |        |  |
| GB loan outstanding                                                                                                                             | (11,002)                                                               |                   | (11,002)       |        |  |
| Debtors                                                                                                                                         |                                                                        |                   |                | 3,562  |  |
| Decoration ( fixture and fittings)                                                                                                              |                                                                        |                   |                | 23,500 |  |
| Advance for shop                                                                                                                                |                                                                        |                   |                | 50,000 |  |
| Total Ca                                                                                                                                        | 118,000                                                                | 100,000           | 218,000        |        |  |