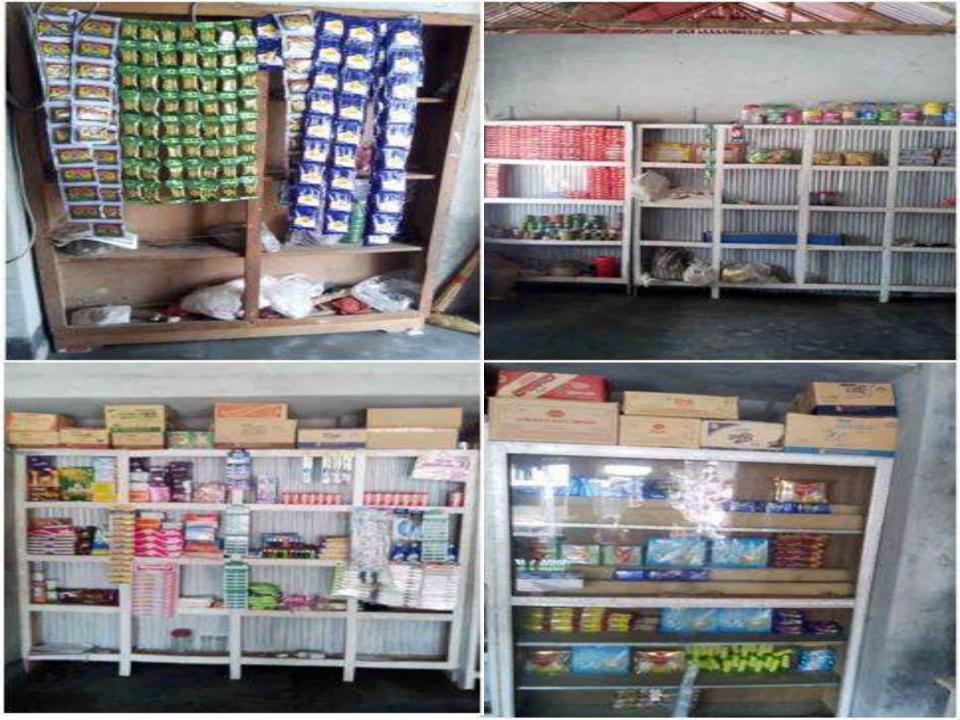

# PRESENT & PROPOSED INVESTMENT BREAKDOWN

| Particu                                                                                                                                         | Existing<br>Business                                                   | Proposed<br>(BDT) | Total<br>(BDT) |        |  |
|-------------------------------------------------------------------------------------------------------------------------------------------------|------------------------------------------------------------------------|-------------------|----------------|--------|--|
| Existing                                                                                                                                        | Proposed                                                               | (BDT)             | . ,            |        |  |
| Investment in products (biscuit,<br>cake, juice, soft drinks, loaf, pickles,<br>water bottle, pen, coal, soap, betel<br>leaf and betel nut etc) | oil, pulses, salt, spices, soap,<br>biscuit, soft drinks and ice cream | 28,888            | 69,500         | 98,388 |  |
| Investment in Machineries (solar panel, television, bulb and fan etc.)                                                                          | Refrigerator and weight machine                                        | 21,800            | 30,500         | 52,300 |  |
| Cash in hand                                                                                                                                    | 1,252                                                                  |                   | 1,252          |        |  |
| GB loan outstanding                                                                                                                             | (11,002)                                                               |                   | (11,002)       |        |  |
| Debtors                                                                                                                                         |                                                                        |                   |                | 3,562  |  |
| Decoration ( fixture and fittings)                                                                                                              |                                                                        |                   |                | 23,500 |  |
| Advance for shop                                                                                                                                |                                                                        |                   |                | 50,000 |  |
| Total Ca                                                                                                                                        | 118,000                                                                | 100,000           | 218,000        |        |  |