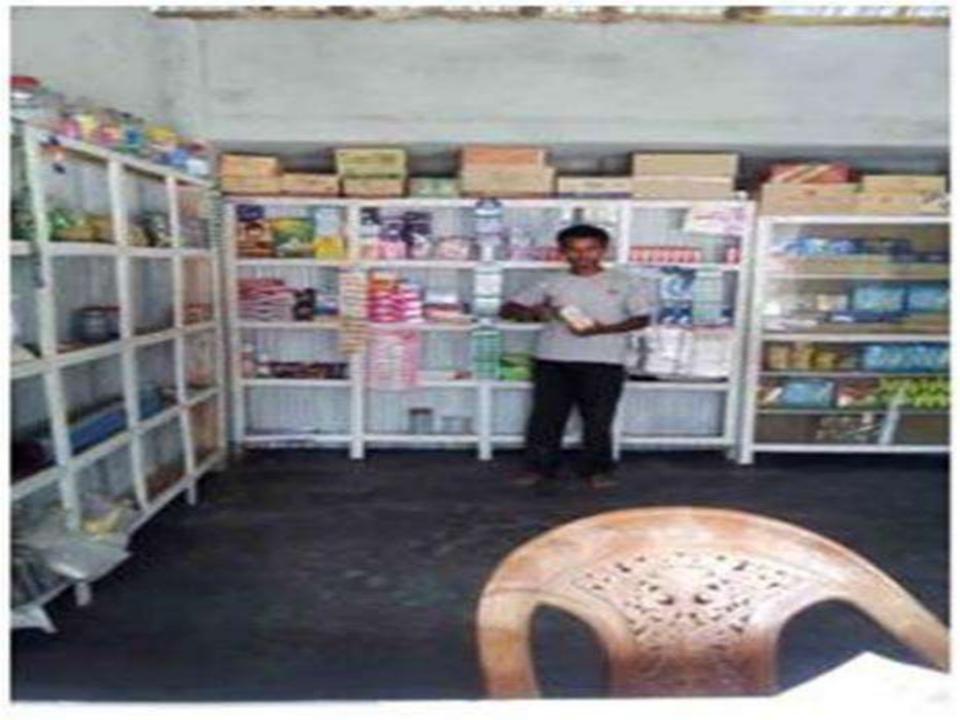

# **PROPOSED NOBIN UDYOKTA BUSINESS INFO**

| Business Name                                                | : | Trisha Varieties Store                                                                   |
|--------------------------------------------------------------|---|------------------------------------------------------------------------------------------|
| Address/ Location                                            | : | Kochua bazar, saghata, Gaibandha                                                         |
| Total Investment in BDT                                      | : | Tk. 218,000                                                                              |
| Financing                                                    | : | Self Tk. 118,000 (from existing business)<br>Required Investment Tk. 100,000 (as equity) |
| Present salary/drawings from business                        | • | Taka 3,000 (three thousand)                                                              |
| Proposed Salary (estimates)                                  |   | Taka 5,000 (five thousand)                                                               |
| Proposed Business<br>Implementation Plan                     |   |                                                                                          |
| (i) % of present gross profit margin                         | : | On products 12% and betel leaf 20%.                                                      |
| (ii) Estimated % of proposed gross profit margin             | : | On products 12% and betel leaf 20%.                                                      |
| (iii) In future risk mgt. plan<br>(from fire, disaster etc.) | : |                                                                                          |