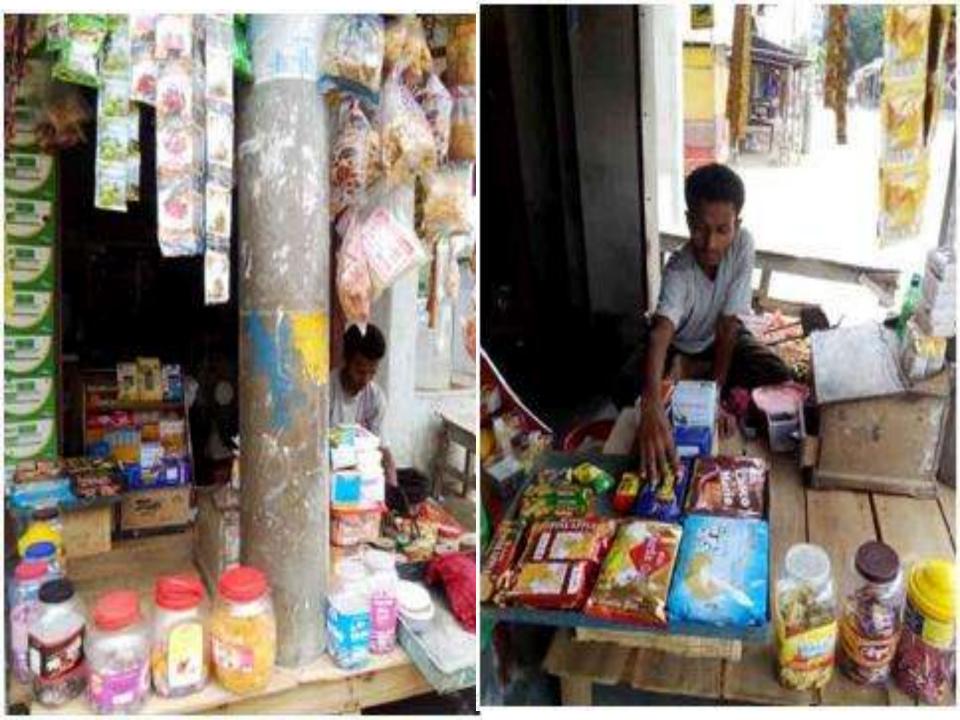

# **PROPOSED NOBIN UDYOKTA BUSINESS INFO**

| Business Name                                                | : | Trisha Varieties Store                                                                   |
|--------------------------------------------------------------|---|------------------------------------------------------------------------------------------|
| Address/ Location                                            | : | Kochua bazar, saghata, Gaibandha                                                         |
| Total Investment in BDT                                      | : | Tk. 218,000                                                                              |
| Financing                                                    | : | Self Tk. 118,000 (from existing business)<br>Required Investment Tk. 100,000 (as equity) |
| Present salary/drawings from business                        | • | Taka 3,000 (three thousand)                                                              |
| Proposed Salary (estimates)                                  |   | Taka 5,000 (five thousand)                                                               |
| Proposed Business<br>Implementation Plan                     |   |                                                                                          |
| (i) % of present gross profit margin                         | : | On products 12% and betel leaf 20%.                                                      |
| (ii) Estimated % of proposed gross profit margin             | : | On products 12% and betel leaf 20%.                                                      |
| (iii) In future risk mgt. plan<br>(from fire, disaster etc.) | : |                                                                                          |