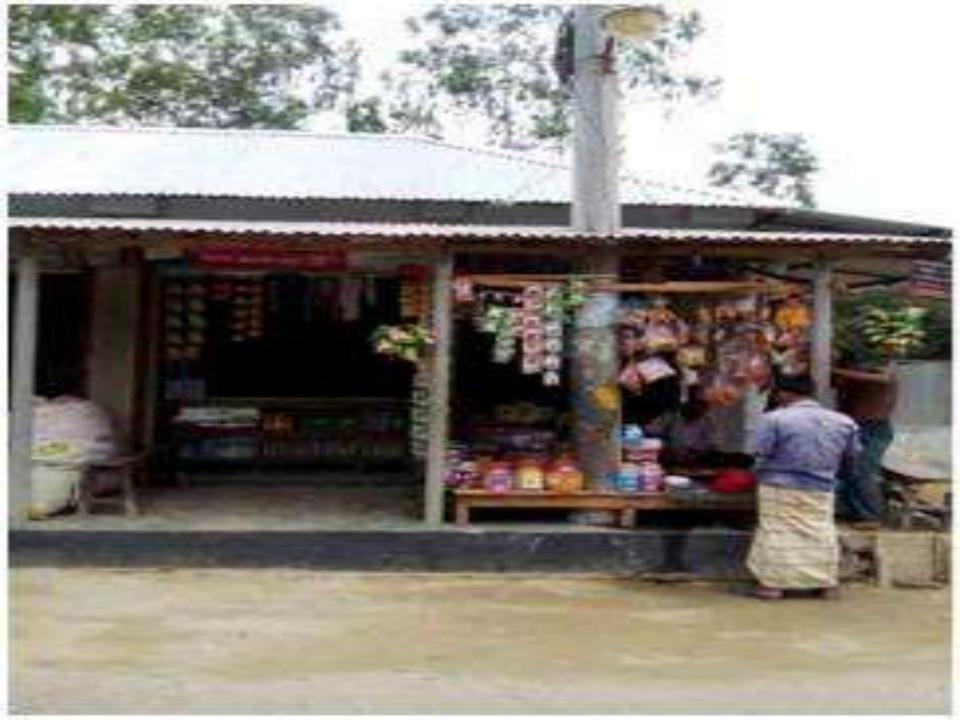

# **PROPOSED NOBIN UDYOKTA BUSINESS INFO**

| Business Name                                                | : | Trisha Varieties Store                                                                   |
|--------------------------------------------------------------|---|------------------------------------------------------------------------------------------|
| Address/ Location                                            | : | Kochua bazar, saghata, Gaibandha                                                         |
| Total Investment in BDT                                      | : | Tk. 218,000                                                                              |
| Financing                                                    | : | Self Tk. 118,000 (from existing business)<br>Required Investment Tk. 100,000 (as equity) |
| Present salary/drawings from business                        | • | Taka 3,000 (three thousand)                                                              |
| Proposed Salary (estimates)                                  |   | Taka 5,000 (five thousand)                                                               |
| Proposed Business<br>Implementation Plan                     |   |                                                                                          |
| (i) % of present gross profit margin                         | : | On products 12% and betel leaf 20%.                                                      |
| (ii) Estimated % of proposed gross profit margin             | : | On products 12% and betel leaf 20%.                                                      |
| (iii) In future risk mgt. plan<br>(from fire, disaster etc.) | : |                                                                                          |