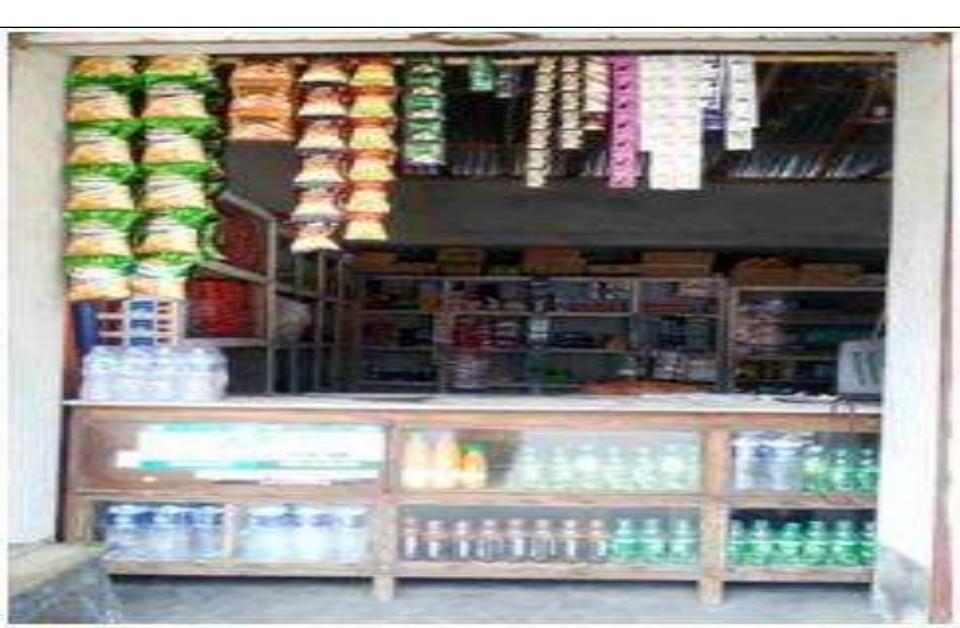

# **PROPOSED NOBIN UDYOKTA BUSINESS INFO**

| Business Name                                                | : | Trisha Varieties Store                                                                   |
|--------------------------------------------------------------|---|------------------------------------------------------------------------------------------|
| Address/ Location                                            | : | Kochua bazar, saghata, Gaibandha                                                         |
| Total Investment in BDT                                      | : | Tk. 218,000                                                                              |
| Financing                                                    | : | Self Tk. 118,000 (from existing business)<br>Required Investment Tk. 100,000 (as equity) |
| Present salary/drawings from business                        | • | Taka 3,000 (three thousand)                                                              |
| Proposed Salary (estimates)                                  |   | Taka 5,000 (five thousand)                                                               |
| Proposed Business<br>Implementation Plan                     |   |                                                                                          |
| (i) % of present gross profit margin                         | : | On products 12% and betel leaf 20%.                                                      |
| (ii) Estimated % of proposed gross profit margin             | : | On products 12% and betel leaf 20%.                                                      |
| (iii) In future risk mgt. plan<br>(from fire, disaster etc.) | : |                                                                                          |

# PRESENT & PROPOSED INVESTMENT BREAKDOWN

| Particu                                                                                                                                         | Existing<br>Business                                                   | Proposed<br>(BDT) | Total<br>(BDT) |        |  |
|-------------------------------------------------------------------------------------------------------------------------------------------------|------------------------------------------------------------------------|-------------------|----------------|--------|--|
| Existing                                                                                                                                        | Proposed                                                               | (BDT)             | . ,            |        |  |
| Investment in products (biscuit,<br>cake, juice, soft drinks, loaf, pickles,<br>water bottle, pen, coal, soap, betel<br>leaf and betel nut etc) | oil, pulses, salt, spices, soap,<br>biscuit, soft drinks and ice cream | 28,888            | 69,500         | 98,388 |  |
| Investment in Machineries (solar panel, television, bulb and fan etc.)                                                                          | Refrigerator and weight machine                                        | 21,800            | 30,500         | 52,300 |  |
| Cash in hand                                                                                                                                    | 1,252                                                                  |                   | 1,252          |        |  |
| GB loan outstanding                                                                                                                             | (11,002)                                                               |                   | (11,002)       |        |  |
| Debtors                                                                                                                                         |                                                                        |                   |                | 3,562  |  |
| Decoration ( fixture and fittings)                                                                                                              |                                                                        |                   |                | 23,500 |  |
| Advance for shop                                                                                                                                |                                                                        |                   |                | 50,000 |  |
| Total Ca                                                                                                                                        | 118,000                                                                | 100,000           | 218,000        |        |  |