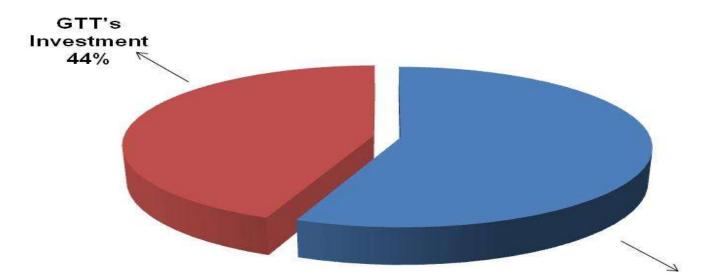

### SOURCE OF FINANCE

- Entrepreneur's Contribution BDT 256,000
- ■GTT's Investment BDT 200,000
- Total Capital BDT 456,000

Entrepreneur's Contribution 56%