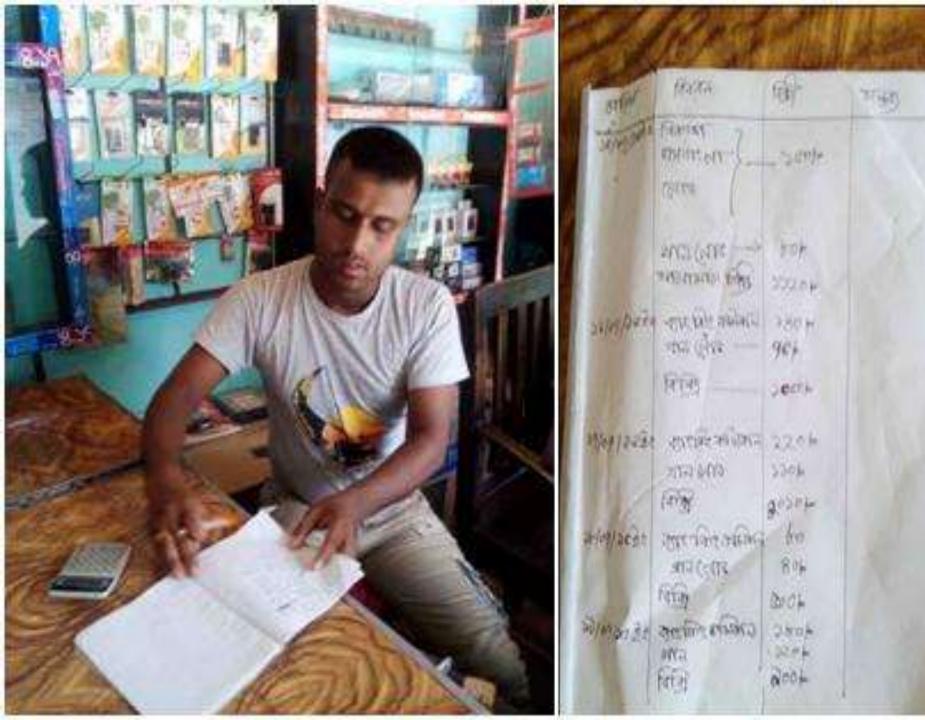

# Pictures

#### PROPOSED NOBIN UDYOKTA BUSINESS INFO

| Business Name                                                                                                                                                                            | : | Alif Telecom & Electronics                                                                                                                            |
|------------------------------------------------------------------------------------------------------------------------------------------------------------------------------------------|---|-------------------------------------------------------------------------------------------------------------------------------------------------------|
| Address/ Location                                                                                                                                                                        | : | Saghata Bazar, saghata, Gaibandha                                                                                                                     |
| Total Investment in BDT                                                                                                                                                                  | : | Tk. 398,000                                                                                                                                           |
| Financing                                                                                                                                                                                | : | Self Tk. 218,000 (from existing business) Required Investment Tk. 180,000 (as equity)                                                                 |
| Present salary/drawings from business                                                                                                                                                    | : | Taka 5,000 (five thousand)                                                                                                                            |
| Proposed Salary (estimates)                                                                                                                                                              | : | Taka 5,000 (five thousand)                                                                                                                            |
| Proposed Business Implementation Plan  (i) % of present gross profit margin  (ii) Estimated % of proposed gross profit margin  (iii) In future risk mgt. plan (from fire, disaster etc.) | : | On products 20%, song download 100%, mobile banking 100% & flexiload 100%. On products 20%, song download 100%, mobile banking 100% & flexiload 100%. |