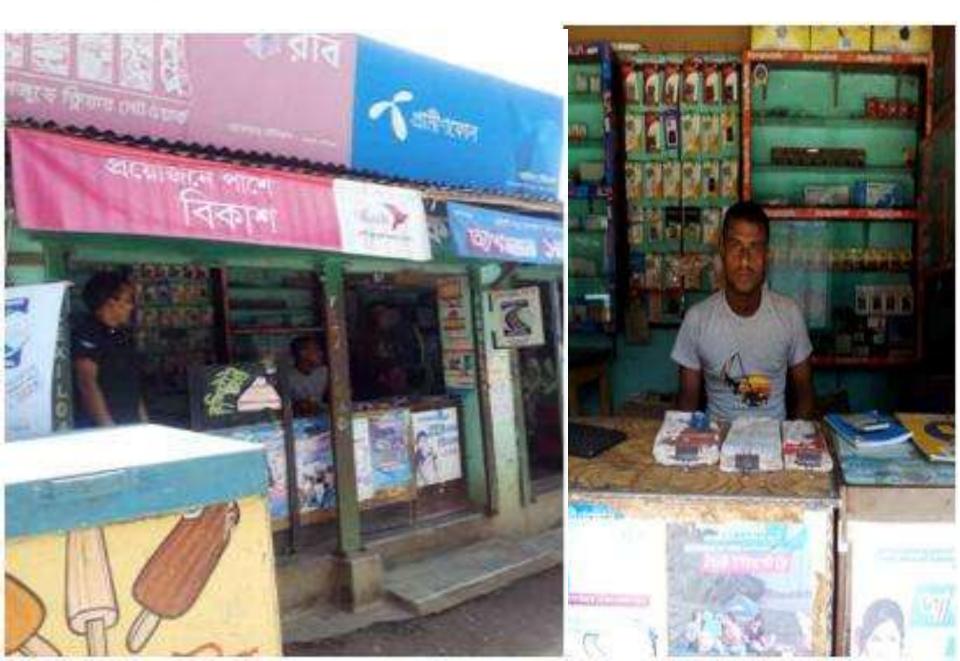

Proposed NU Business Name: Alif Telecom & Electronics Business Category: Telecom & IT support

#### PROPOSED NOBIN UDYOKTA BUSINESS INFO

| Business Name                                                                                                                                                                            | : | Alif Telecom & Electronics                                                                                                                            |
|------------------------------------------------------------------------------------------------------------------------------------------------------------------------------------------|---|-------------------------------------------------------------------------------------------------------------------------------------------------------|
| Address/ Location                                                                                                                                                                        | : | Saghata Bazar, saghata, Gaibandha                                                                                                                     |
| Total Investment in BDT                                                                                                                                                                  | : | Tk. 398,000                                                                                                                                           |
| Financing                                                                                                                                                                                | : | Self Tk. 218,000 (from existing business) Required Investment Tk. 180,000 (as equity)                                                                 |
| Present salary/drawings from business                                                                                                                                                    | : | Taka 5,000 (five thousand)                                                                                                                            |
| Proposed Salary (estimates)                                                                                                                                                              | : | Taka 5,000 (five thousand)                                                                                                                            |
| Proposed Business Implementation Plan  (i) % of present gross profit margin  (ii) Estimated % of proposed gross profit margin  (iii) In future risk mgt. plan (from fire, disaster etc.) | : | On products 20%, song download 100%, mobile banking 100% & flexiload 100%. On products 20%, song download 100%, mobile banking 100% & flexiload 100%. |