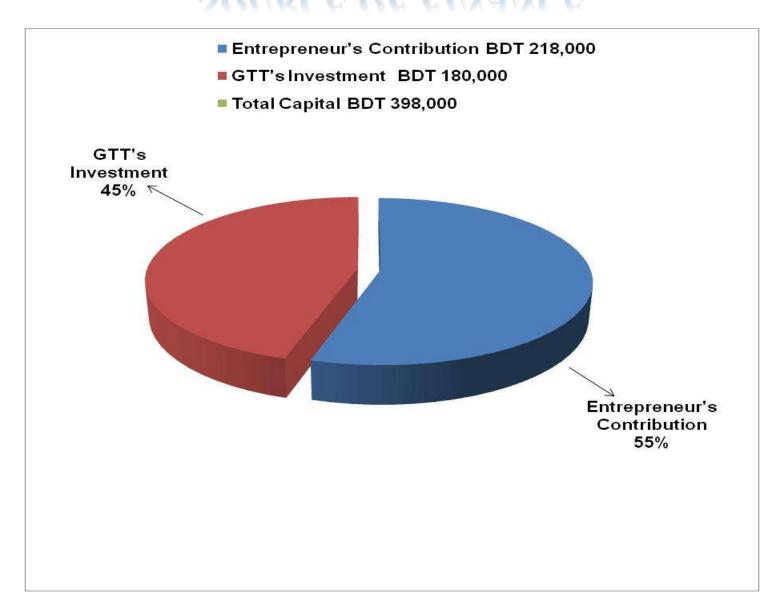

#### PRESENT & PROPOSED INVESTMENT BREAKDOWN

| Particulars                                                                                                                              |                                                                      |          | Proposed<br>(BDT) | Total<br>(BDT) |  |
|------------------------------------------------------------------------------------------------------------------------------------------|----------------------------------------------------------------------|----------|-------------------|----------------|--|
| Existing                                                                                                                                 | Proposed                                                             | (BDT)    |                   |                |  |
| Investment in products (mobile cashing, head phone, card reader, two pin plug, holder, memory card, gift item, mouse and television etc) | Mobile set, charger, battery, head phone, screen paper and gift item |          | 90,000            | 177,962        |  |
| Investment in mobile banking (bkash bkash and DBBL mobile banking and DBBL mobile banking)                                               |                                                                      | 30,000   | 80,000            | 110,000        |  |
| Investment in flexiload                                                                                                                  |                                                                      | 5,000    | -                 | 5,000          |  |
| Investment in Machineries (compute fan etc.)                                                                                             | r, mobile set, solar panel, bulb and                                 | 27,170   | -                 | 27,170         |  |
| Cash in hand                                                                                                                             |                                                                      | 3,218    | -                 | 3,218          |  |
| Debtors                                                                                                                                  |                                                                      | 8,050    | -                 | 8,050          |  |
| Creditors                                                                                                                                |                                                                      | (12,000) | -                 | (12,000)       |  |
| Decoration (fixture and fittings)                                                                                                        |                                                                      | 13,600   | 10,000            | 23,600         |  |
| Advance for shop                                                                                                                         |                                                                      | 55,000   | -                 | 55,000         |  |
| Total Ca                                                                                                                                 | apital                                                               | 218,000  | 180,000           | 398,000        |  |

#### SOURCE OF FINANCE