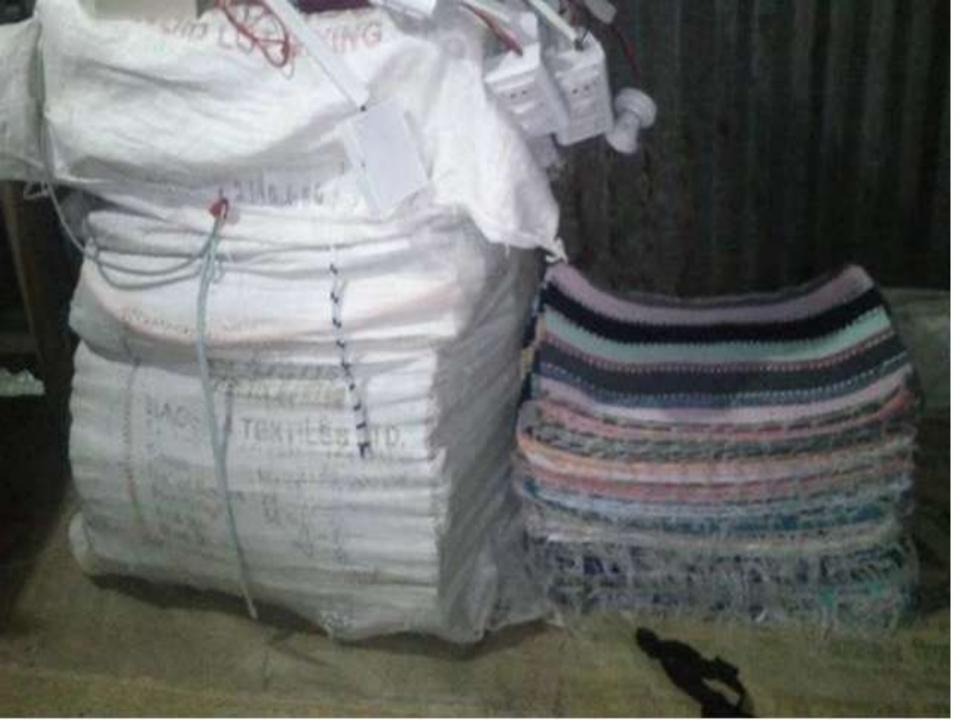

#### PRESENT & PROPOSED INVESTMENT BREAKDOWN

| Particul                                                                | Existing Business          | Proposed | Total   |         |  |
|-------------------------------------------------------------------------|----------------------------|----------|---------|---------|--|
| Existing                                                                | Proposed                   | (BDT)    | (BDT)   | (BDT)   |  |
| Investment in products ( different types of floor mate and thread etc.) | Thread for floor mate etc. | 21,692   | 90,000  | 111,692 |  |
| Investment in Machineries (bulb, fan and woven machine-4 pics etc.)     | Woven machine-2 pics       | 17,060   | 10,000  | 27,060  |  |
| Cash in hand                                                            |                            | 10,858   | -       | 10,858  |  |
| Debtors                                                                 |                            | 55,000   | -       | 55,000  |  |
| Decoration (fixture and fittings)                                       |                            | 14,390   | -       | 14,390  |  |
| Total Capital                                                           |                            | 119,000  | 100,000 | 219,000 |  |