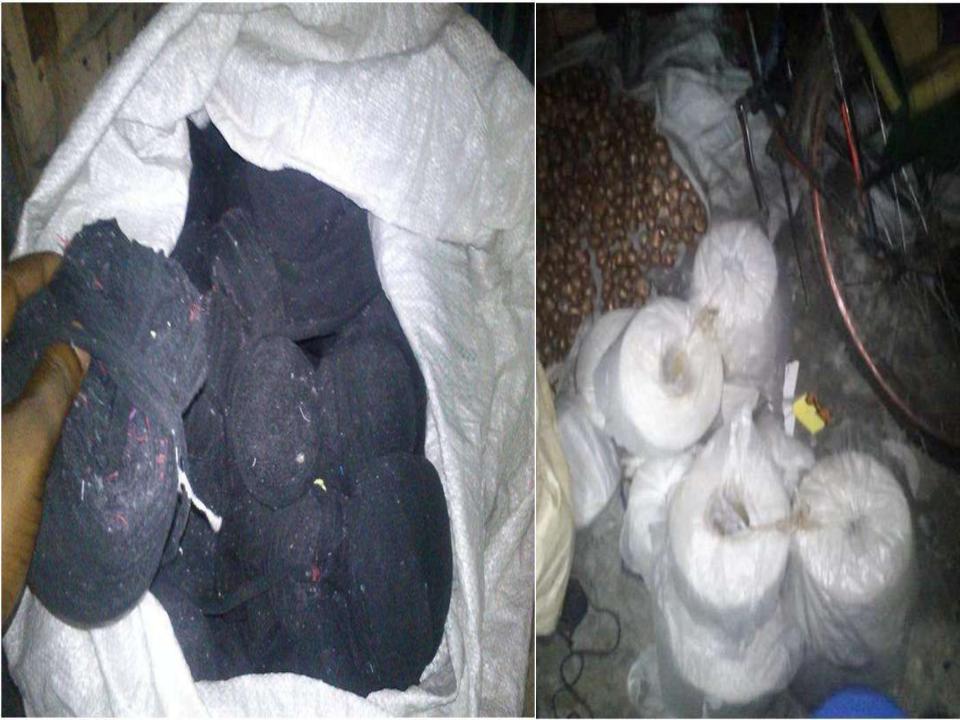

#### PRESENT & PROPOSED INVESTMENT BREAKDOWN

| Particul                                                                | Existing Business          | Proposed | Total   |         |  |
|-------------------------------------------------------------------------|----------------------------|----------|---------|---------|--|
| Existing                                                                | Proposed                   | (BDT)    | (BDT)   | (BDT)   |  |
| Investment in products ( different types of floor mate and thread etc.) | Thread for floor mate etc. | 21,692   | 90,000  | 111,692 |  |
| Investment in Machineries (bulb, fan and woven machine-4 pics etc.)     | Woven machine-2 pics       | 17,060   | 10,000  | 27,060  |  |
| Cash in hand                                                            |                            | 10,858   | -       | 10,858  |  |
| Debtors                                                                 |                            | 55,000   | -       | 55,000  |  |
| Decoration (fixture and fittings)                                       |                            | 14,390   | -       | 14,390  |  |
| Total Capital                                                           |                            | 119,000  | 100,000 | 219,000 |  |