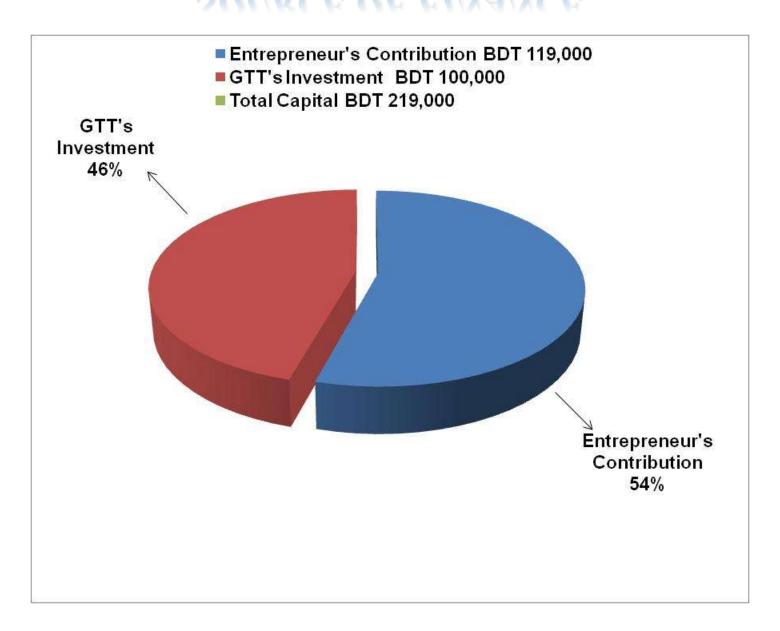

#### PRESENT & PROPOSED INVESTMENT BREAKDOWN

| Particul                                                                | Existing Business          | Proposed | Total   |         |  |
|-------------------------------------------------------------------------|----------------------------|----------|---------|---------|--|
| Existing                                                                | Proposed                   | (BDT)    | (BDT)   | (BDT)   |  |
| Investment in products ( different types of floor mate and thread etc.) | Thread for floor mate etc. | 21,692   | 90,000  | 111,692 |  |
| Investment in Machineries (bulb, fan and woven machine-4 pics etc.)     | Woven machine-2 pics       | 17,060   | 10,000  | 27,060  |  |
| Cash in hand                                                            |                            | 10,858   | -       | 10,858  |  |
| Debtors                                                                 |                            | 55,000   | -       | 55,000  |  |
| Decoration (fixture and fittings)                                       |                            | 14,390   | -       | 14,390  |  |
| Total Capital                                                           |                            | 119,000  | 100,000 | 219,000 |  |

#### SOURCE OF FINANCE