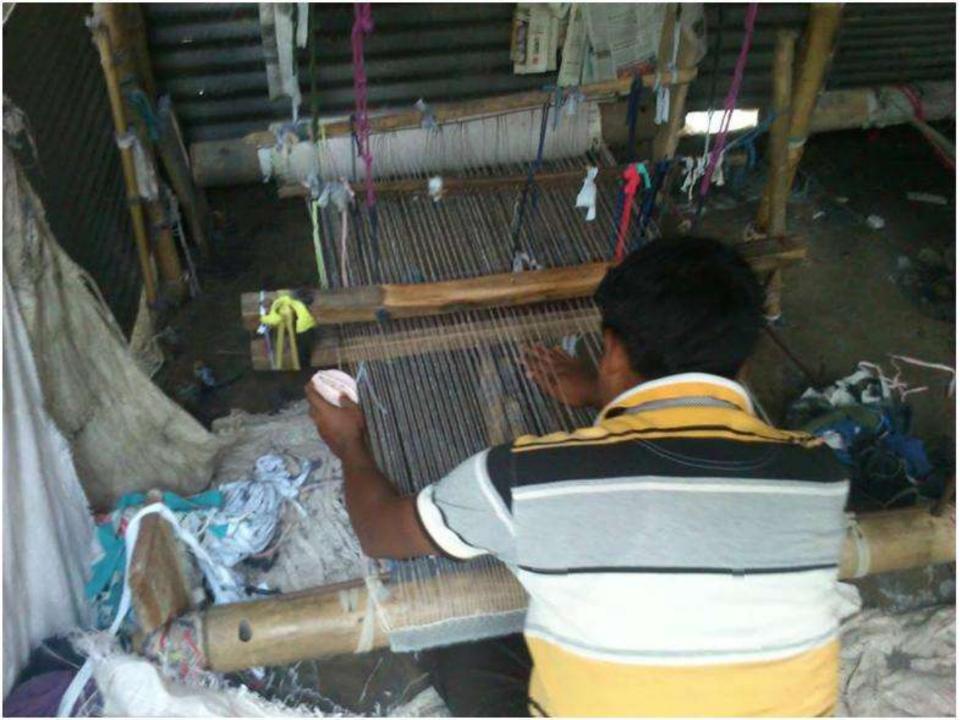

#### PRESENT & PROPOSED INVESTMENT BREAKDOWN

| Particul                                                                | Existing Business          | Proposed | Total   |         |  |
|-------------------------------------------------------------------------|----------------------------|----------|---------|---------|--|
| Existing                                                                | Proposed                   | (BDT)    | (BDT)   | (BDT)   |  |
| Investment in products ( different types of floor mate and thread etc.) | Thread for floor mate etc. | 21,692   | 90,000  | 111,692 |  |
| Investment in Machineries (bulb, fan and woven machine-4 pics etc.)     | Woven machine-2 pics       | 17,060   | 10,000  | 27,060  |  |
| Cash in hand                                                            |                            | 10,858   | -       | 10,858  |  |
| Debtors                                                                 |                            | 55,000   | -       | 55,000  |  |
| Decoration (fixture and fittings)                                       |                            | 14,390   | -       | 14,390  |  |
| Total Capital                                                           |                            | 119,000  | 100,000 | 219,000 |  |