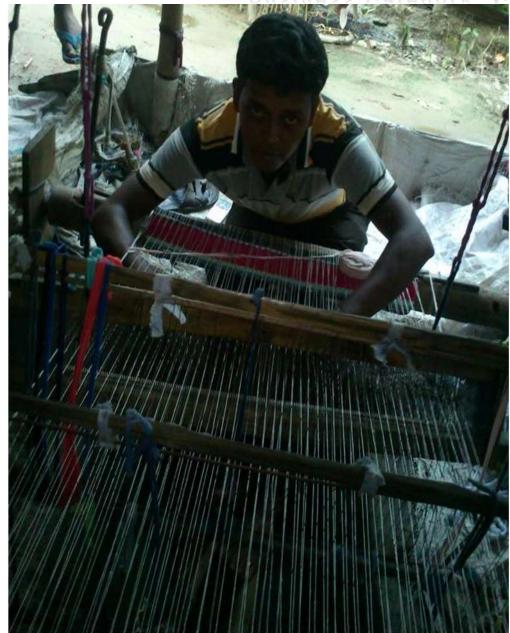

#### PRESENT & PROPOSED INVESTMENT BREAKDOWN

| Particul                                                                | Existing Business          | Proposed | Total   |         |  |
|-------------------------------------------------------------------------|----------------------------|----------|---------|---------|--|
| Existing                                                                | Proposed                   | (BDT)    | (BDT)   | (BDT)   |  |
| Investment in products ( different types of floor mate and thread etc.) | Thread for floor mate etc. | 21,692   | 90,000  | 111,692 |  |
| Investment in Machineries (bulb, fan and woven machine-4 pics etc.)     | Woven machine-2 pics       | 17,060   | 10,000  | 27,060  |  |
| Cash in hand                                                            |                            | 10,858   | -       | 10,858  |  |
| Debtors                                                                 |                            | 55,000   | -       | 55,000  |  |
| Decoration (fixture and fittings)                                       |                            | 14,390   | -       | 14,390  |  |
| Total Capital                                                           |                            | 119,000  | 100,000 | 219,000 |  |