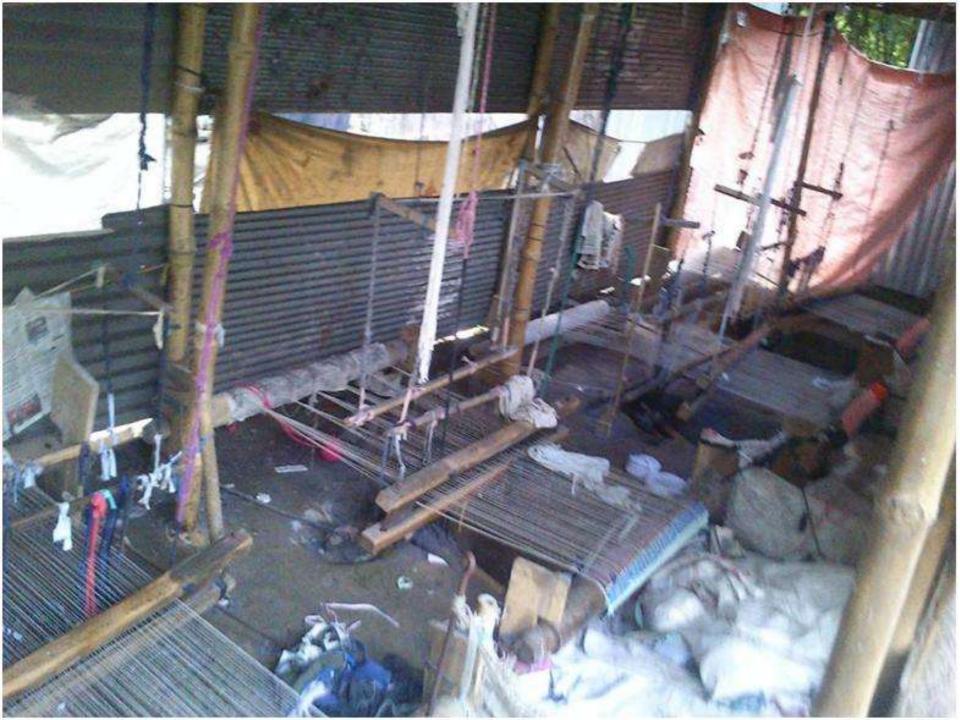

#### PRESENT & PROPOSED INVESTMENT BREAKDOWN

| Particul                                                                | Existing Business          | Proposed | Total   |         |  |
|-------------------------------------------------------------------------|----------------------------|----------|---------|---------|--|
| Existing                                                                | Proposed                   | (BDT)    | (BDT)   | (BDT)   |  |
| Investment in products ( different types of floor mate and thread etc.) | Thread for floor mate etc. | 21,692   | 90,000  | 111,692 |  |
| Investment in Machineries (bulb, fan and woven machine-4 pics etc.)     | Woven machine-2 pics       | 17,060   | 10,000  | 27,060  |  |
| Cash in hand                                                            |                            | 10,858   | -       | 10,858  |  |
| Debtors                                                                 |                            | 55,000   | -       | 55,000  |  |
| Decoration (fixture and fittings)                                       |                            | 14,390   | -       | 14,390  |  |
| Total Capital                                                           |                            | 119,000  | 100,000 | 219,000 |  |