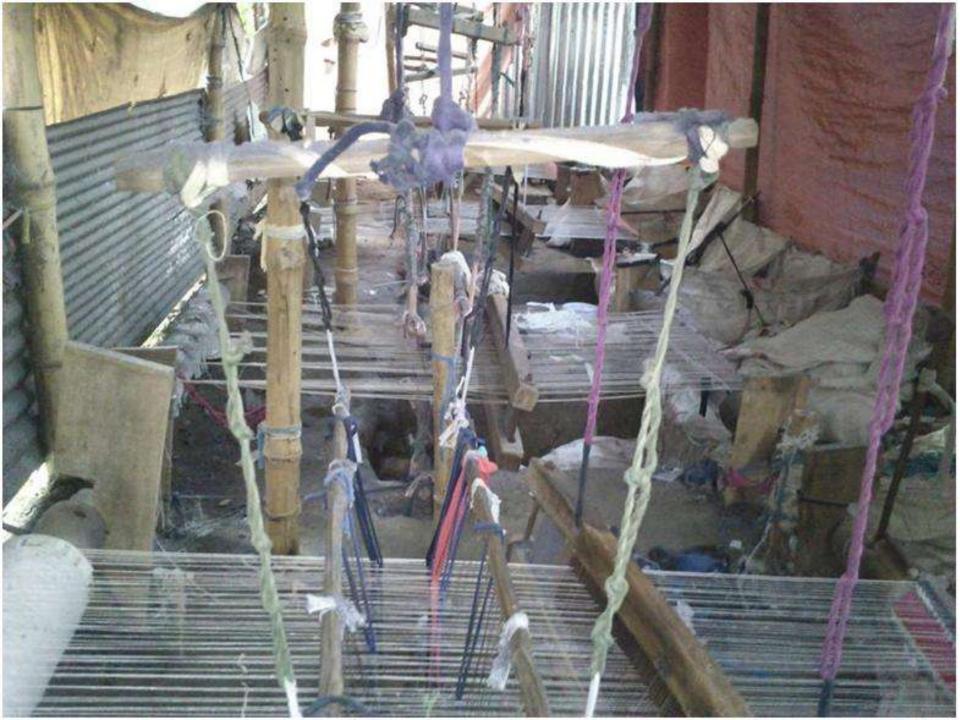

#### PRESENT & PROPOSED INVESTMENT BREAKDOWN

| Particul                                                                | Existing Business          | Proposed | Total   |         |  |
|-------------------------------------------------------------------------|----------------------------|----------|---------|---------|--|
| Existing                                                                | Proposed                   | (BDT)    | (BDT)   | (BDT)   |  |
| Investment in products ( different types of floor mate and thread etc.) | Thread for floor mate etc. | 21,692   | 90,000  | 111,692 |  |
| Investment in Machineries (bulb, fan and woven machine-4 pics etc.)     | Woven machine-2 pics       | 17,060   | 10,000  | 27,060  |  |
| Cash in hand                                                            |                            | 10,858   | -       | 10,858  |  |
| Debtors                                                                 |                            | 55,000   | -       | 55,000  |  |
| Decoration (fixture and fittings)                                       |                            | 14,390   | -       | 14,390  |  |
| Total Capital                                                           |                            | 119,000  | 100,000 | 219,000 |  |