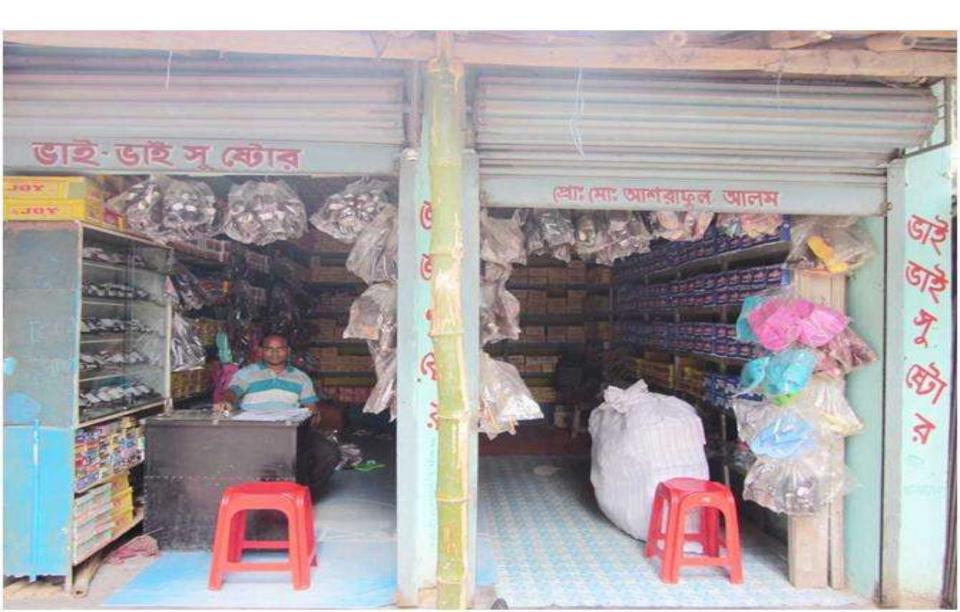

### PROPOSED NOBIN UDYOKTA BUSINESS INFO

| Business Name                                                | : | Bhai Bhai Shoe Store                                                                  |
|--------------------------------------------------------------|---|---------------------------------------------------------------------------------------|
| Address/ Location                                            | : | Tepamodhupur Bazar, Kawnia, Rangpur                                                   |
| Total Investment in BDT                                      | : | Tk. 491,000                                                                           |
| Financing                                                    | : | Self Tk. 391,000 (from existing business) Required Investment Tk. 100,000 (as equity) |
| Present salary/drawings from business                        | : | Taka 3,000 (Three thousand)                                                           |
| Proposed Salary (estimates)                                  | : | Taka 4,000 (Four thousand)                                                            |
| Proposed Business<br>Implementation Plan                     |   |                                                                                       |
| (i) % of present gross profit margin                         | : | On products 25%,                                                                      |
| (ii) Estimated % of proposed gross profit margin             | : | On products 25%,                                                                      |
| (iii) In future risk mgt. plan<br>(from fire, disaster etc.) | : |                                                                                       |

#### PRESENT & PROPOSED INVESTMENT BREAKDOWN

| Particulars                                         | Existing<br>Business<br>(BDT) | Proposed<br>(BDT) | Total<br>(BDT) |
|-----------------------------------------------------|-------------------------------|-------------------|----------------|
| Investment in products (various types of ladies,    |                               |                   |                |
| gents and baby shoe etc.)                           | 293,020                       | 100,000           | 393,020        |
| Investment in Machineries (television, bulb and fan |                               |                   |                |
| etc.)                                               | 5,200                         | -                 | 5,200          |
| Debtors                                             |                               |                   |                |
|                                                     | 6,780                         | -                 | 6,780          |
| Advance for shop                                    |                               |                   |                |
|                                                     | 60,000                        | -                 | 60,000         |
| Decoration (fixture and fittings)                   |                               |                   |                |
|                                                     | 26,000                        | -                 | 26,000         |
| Total Capital                                       |                               |                   |                |
|                                                     | 391,000                       | 100,000           | 491,000        |