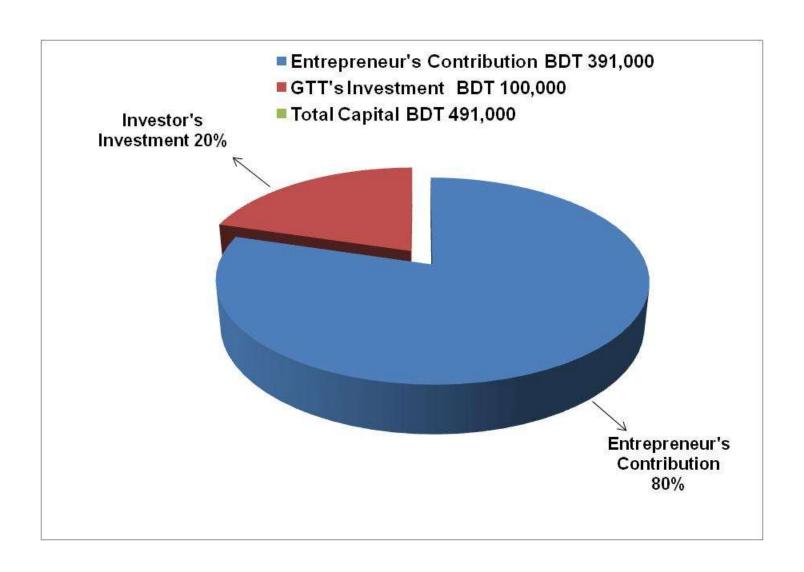

#### PRESENT & PROPOSED INVESTMENT BREAKDOWN

| Particulars                                         | Existing<br>Business<br>(BDT) | Proposed<br>(BDT) | Total<br>(BDT) |
|-----------------------------------------------------|-------------------------------|-------------------|----------------|
| Investment in products (various types of ladies,    |                               |                   |                |
| gents and baby shoe etc.)                           | 293,020                       | 100,000           | 393,020        |
| Investment in Machineries (television, bulb and fan |                               |                   |                |
| etc.)                                               | 5,200                         | -                 | 5,200          |
| Debtors                                             |                               |                   |                |
|                                                     | 6,780                         | -                 | 6,780          |
| Advance for shop                                    |                               |                   |                |
|                                                     | 60,000                        | -                 | 60,000         |
| Decoration (fixture and fittings)                   |                               |                   |                |
|                                                     | 26,000                        | -                 | 26,000         |
| Total Capital                                       |                               |                   |                |
|                                                     | 391,000                       | 100,000           | 491,000        |