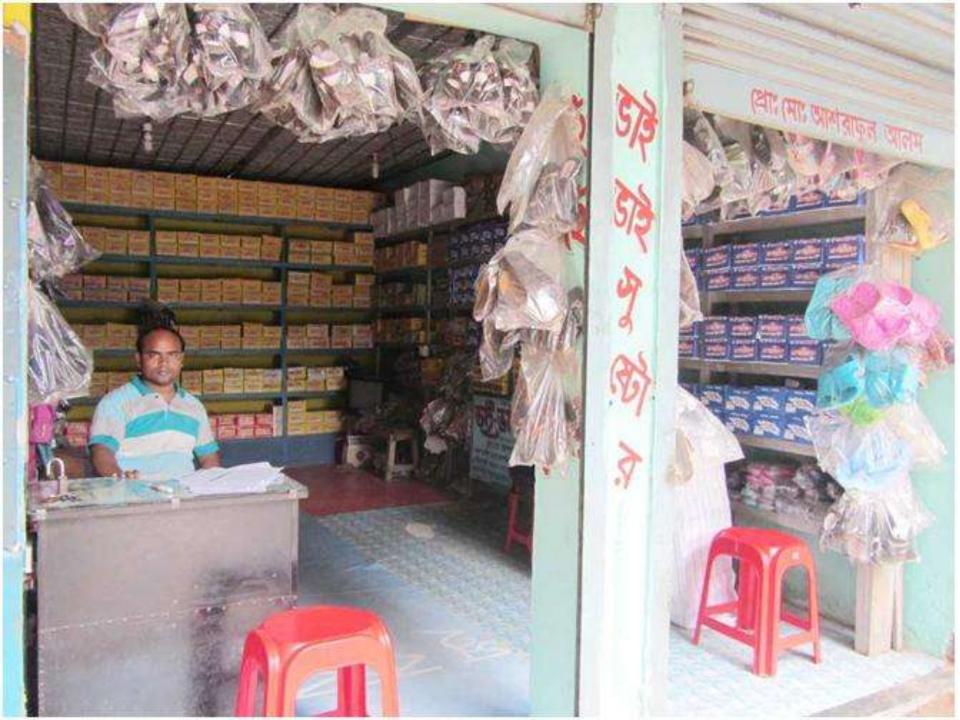

### PROPOSED NOBIN UDYOKTA BUSINESS INFO

| Business Name                                                | : | Bhai Bhai Shoe Store                                                                  |
|--------------------------------------------------------------|---|---------------------------------------------------------------------------------------|
| Address/ Location                                            | : | Tepamodhupur Bazar, Kawnia, Rangpur                                                   |
| Total Investment in BDT                                      | : | Tk. 491,000                                                                           |
| Financing                                                    | : | Self Tk. 391,000 (from existing business) Required Investment Tk. 100,000 (as equity) |
| Present salary/drawings from business                        | : | Taka 3,000 (Three thousand)                                                           |
| Proposed Salary (estimates)                                  | : | Taka 4,000 (Four thousand)                                                            |
| Proposed Business<br>Implementation Plan                     |   |                                                                                       |
| (i) % of present gross profit margin                         | : | On products 25%,                                                                      |
| (ii) Estimated % of proposed gross profit margin             | : | On products 25%,                                                                      |
| (iii) In future risk mgt. plan<br>(from fire, disaster etc.) | : |                                                                                       |

#### PRESENT & PROPOSED INVESTMENT BREAKDOWN

| Particulars                                         | Existing<br>Business<br>(BDT) | Proposed<br>(BDT) | Total<br>(BDT) |
|-----------------------------------------------------|-------------------------------|-------------------|----------------|
| Investment in products (various types of ladies,    |                               |                   |                |
| gents and baby shoe etc.)                           | 293,020                       | 100,000           | 393,020        |
| Investment in Machineries (television, bulb and fan |                               |                   |                |
| etc.)                                               | 5,200                         | -                 | 5,200          |
| Debtors                                             |                               |                   |                |
|                                                     | 6,780                         | -                 | 6,780          |
| Advance for shop                                    |                               |                   |                |
|                                                     | 60,000                        | -                 | 60,000         |
| Decoration (fixture and fittings)                   |                               |                   |                |
|                                                     | 26,000                        | -                 | 26,000         |
| Total Capital                                       |                               |                   |                |
|                                                     | 391,000                       | 100,000           | 491,000        |