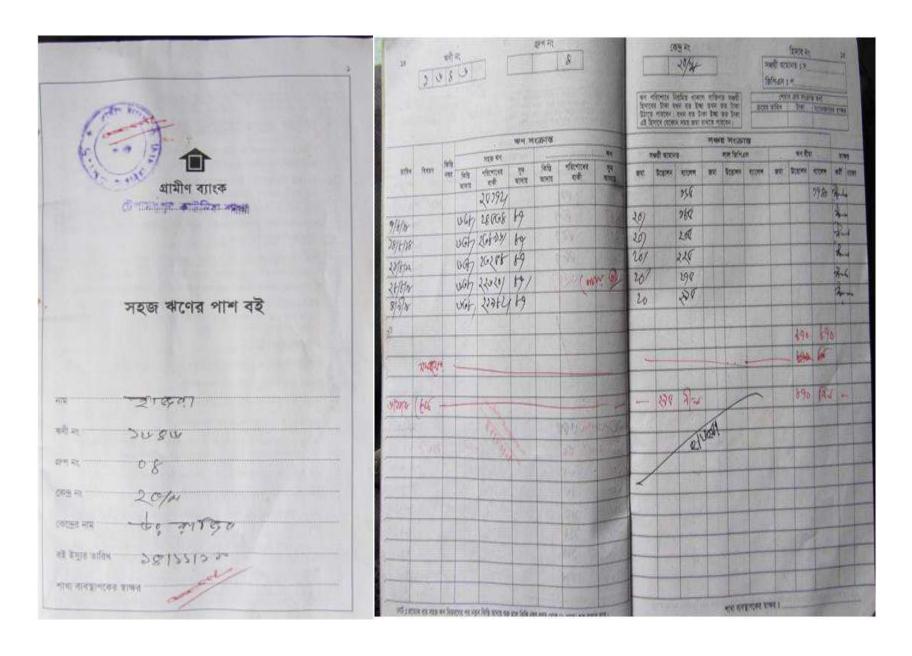

#### BRIEF HISTORY OF GB LOAN UTILIZATION BY FAMILY

- Mst. Hazera Begum is a GB member since 1990, at first she took GB loan BDT 1,200 (One thousand two hundred).
- Gradually she took loan several times and utilized it for repairing house, purchasing one goat & one cow, cultivation and purchasing one auto-rickshaw.
- Finally GB loan helped her to improve her economic condition and livelihood.