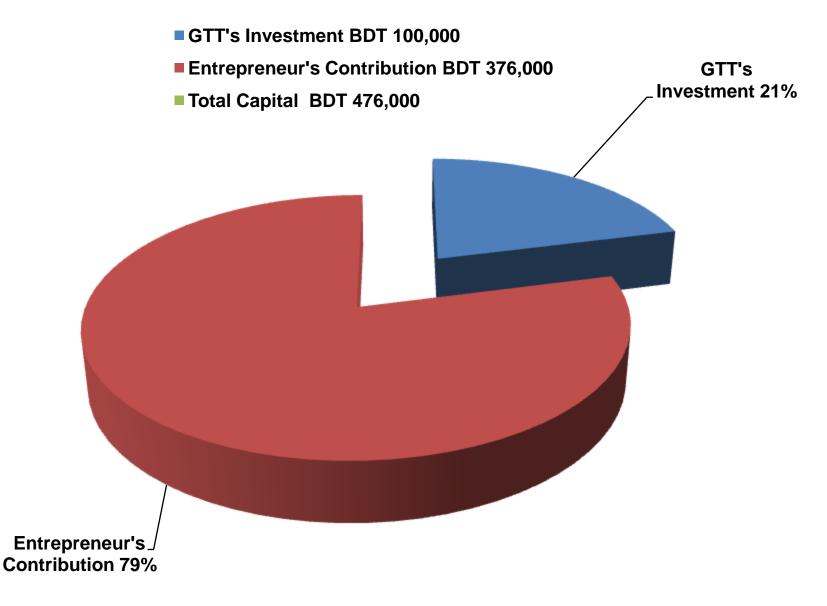

| Particulars                                                                               | Existing<br>Business<br>(BDT) (1)                                                        | Proposed<br>(BDT) (2) | Total (BDT)<br>(1+2) |         |
|-------------------------------------------------------------------------------------------|------------------------------------------------------------------------------------------|-----------------------|----------------------|---------|
| Existing                                                                                  | Proposed                                                                                 |                       |                      |         |
| Investment in products (Shirt piece,<br>Pant piece, three piece and gauge cloth,<br>etc.) | Investment in products<br>(Shirt piece, Pant piece,<br>three piece, gauge cloth<br>etc.) | 173,325               | 100,000              | 273,325 |
| Sewing-machine (four)                                                                     |                                                                                          | 14,000                | -                    | 14,000  |
| Over lock machine (one)                                                                   | 5,000                                                                                    | _                     | 5,000                |         |
| Iron for laundry (one)                                                                    | 300                                                                                      | -                     | 300                  |         |
| Advance for shop                                                                          | 93,000                                                                                   | -                     | 93,000               |         |
| Furniture and decoration                                                                  | 9,850                                                                                    |                       | 9,850                |         |
| Cash in hand                                                                              | 1,320                                                                                    | -                     | 1,320                |         |
| Debtors                                                                                   | 79,205                                                                                   | -                     | 79,205               |         |
| Total Capita                                                                              | 1                                                                                        | 376,000               | 100,000              | 476,000 |