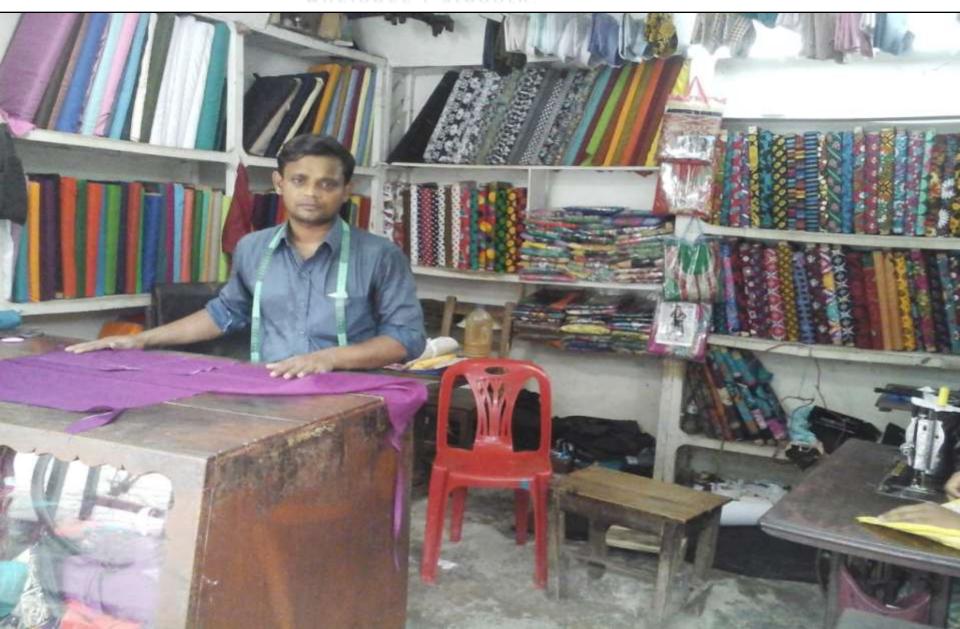

#### Proposed NU Business Name :Sumon Tailor & Cloth Store

Business Category: Clothing Footwear Apparel

## **PROPOSED NOBIN UDYOKTA BUSINESS INFO**

| Business Name                                                | : | Sumon Tailor & Cloth Store                                                               |
|--------------------------------------------------------------|---|------------------------------------------------------------------------------------------|
| Address/ Location                                            | : | Dhakuria Bazar Monirampur, Jessore.                                                      |
| Total Investment in BDT                                      | : | Tk. 476,000                                                                              |
| Financing                                                    | : | Self Tk. 376,000 (from existing business)<br>Required Investment Tk. 100,000 (as equity) |
| Present salary/drawings from business                        | : | BDT 5,000 (Five thousand)                                                                |
| Proposed Salary                                              | : | BDT 6,000 (Six thousand)                                                                 |
| Proposed Business<br>Implementation Plan                     |   |                                                                                          |
| (i) % of present gross profit margin                         | : | On products 15% and tailoring 100%                                                       |
| (ii) Estimated % of proposed gross profit margin             | : | On products 15% and tailoring 100%                                                       |
| (iii) In future risk mgt. plan<br>(from fire, disaster etc.) | : |                                                                                          |