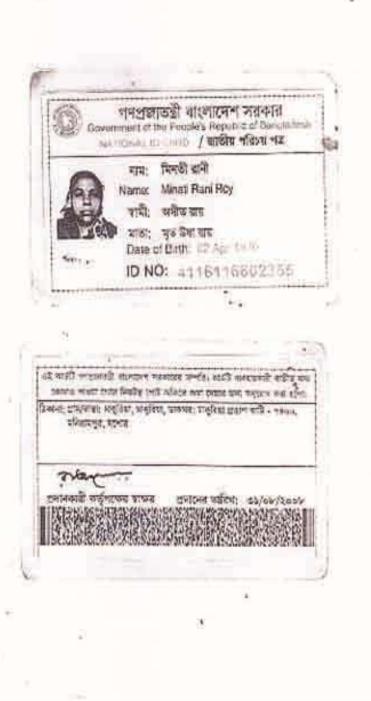

### BRIEF BIO OF THE PROPOSED NOBIN UDYOKTA

| Name and address                                                                                                                                                                  |       | Sumon Kumar Roy<br>Vill: Dhakuria, Union: Dhakuria, Post: Dhakuria, Upazila:<br>Monirampur, District: Jessore.                                                                                                               |  |  |
|-----------------------------------------------------------------------------------------------------------------------------------------------------------------------------------|-------|------------------------------------------------------------------------------------------------------------------------------------------------------------------------------------------------------------------------------|--|--|
| Age                                                                                                                                                                               | •     | 32 years                                                                                                                                                                                                                     |  |  |
| Marital status                                                                                                                                                                    | :     | Married                                                                                                                                                                                                                      |  |  |
| Children                                                                                                                                                                          | •     | 01 (one) Son.                                                                                                                                                                                                                |  |  |
| No. of siblings:                                                                                                                                                                  | • •   | 02 (two) Brothers.                                                                                                                                                                                                           |  |  |
| Parent's and GB related Info:<br>(i) Who is GB member<br>(ii) Mother's name<br>(iii) Father's name<br>(iv) GB member's info<br>Further Information:                               | : : : | Mother  y Father Father Minoti Rani Ashit Kumar Roy Branch: Kuada bazar, Jessore, Centre # 19/mo, Loan no.: 5287, Member since April 30, 2008. First Ioan: Tk. 10,000 Existing Ioan: Tk. 15,000, Outstanding Ioan: Tk. 7,740 |  |  |
| <ul> <li>Further Information:</li> <li>(v) Who pays GB loan installment</li> <li>(vi) Mobile lady</li> <li>(vii) Grameen Education Loan</li> <li>(viii) Any other loan</li> </ul> | : :   | Entrepreneur's Father<br>No<br>Nil<br>Nil                                                                                                                                                                                    |  |  |

### BRIEF HISTORY OF GB LOAN UTILIZATION BY FAMILY

- Minoti Rani is a GB member since April 30, 2008 at first she took GB loan BDT 10,000 (ten thousand).
- Gradually she took GB loan several times and utilized it for household purposes and assisting her son (entrepreneur) in existing tailoring business.
- Finally GB loan helped her to improve her economic condition, livelihood and expanding the existing business of her son.