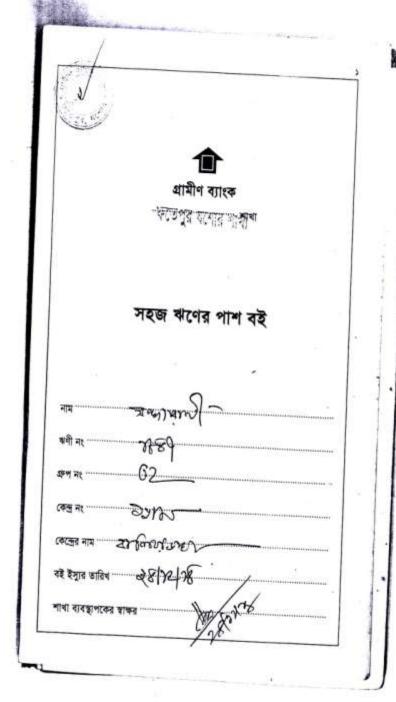

## BRIEF HISTORY OF GB LOAN UTILIZATION BY FAMILY

- Shondha Rani is a GB member since December 18, 2006 at first she took GB loan BDT 7,000 (Seven thousand).
- Gradually she took GB loan several times and utilized it for Purchasing medicine for entrepreneur medicine shop and also assisting her son in existing business.
- Finally GB loan helped her to improve her economic condition, livelihood and expanding the existing business of her Son.