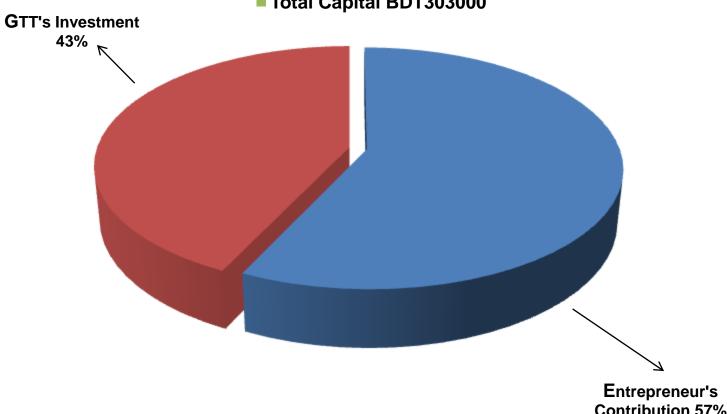

## SOURCE OF FINANCE

- Entrepreneur's Contribution BDT 173,000
- GTT's Investment BDT 130,000
- Total Capital BDT303000

**Contribution 57%** 