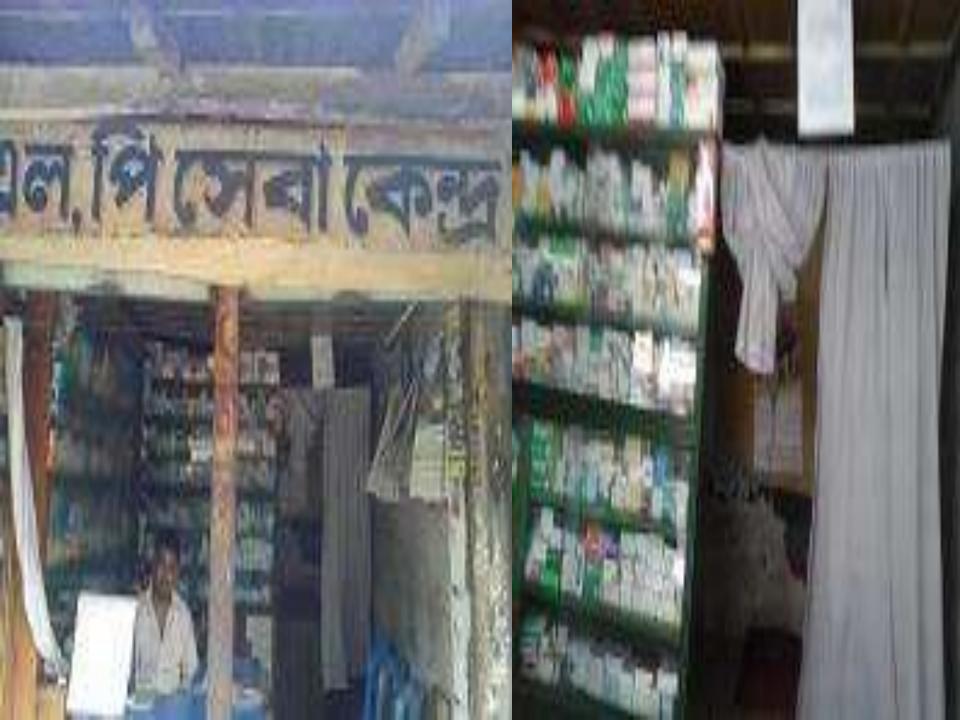

Proposed NU Business Name : L P Seba Kendro Business Category: Medicine Business

# PROPOSED NOBIN UDYOKTA BUSINESS INFO

| Business Name                                                                                                                                                                            | : | L P Saba Kendro                                                                                                               |
|------------------------------------------------------------------------------------------------------------------------------------------------------------------------------------------|---|-------------------------------------------------------------------------------------------------------------------------------|
| Address/ Location                                                                                                                                                                        | : | Baliadanga mondertola bazar, Jessore.                                                                                         |
| Total Investment in BDT                                                                                                                                                                  | : | Tk. 303,000                                                                                                                   |
| Financing                                                                                                                                                                                | : | Self Tk.173,000 (from existing business) Required Investment Tk. 130,000 (as equity)                                          |
| Present salary/drawings from business                                                                                                                                                    | : | Taka 5,000 (five thousand)                                                                                                    |
| Proposed Salary (estimates)                                                                                                                                                              | : | Taka 5,000 (five thousand)                                                                                                    |
| Proposed Business Implementation Plan  (i) % of present gross profit margin  (ii) Estimated % of proposed gross profit margin  (iii) In future risk mgt. plan (from fire, disaster etc.) | : | On products (medicine) 10%. And Health Checkup servicing 100%  On products (medicine) 10%. And Health Checkup servicing 100%. |