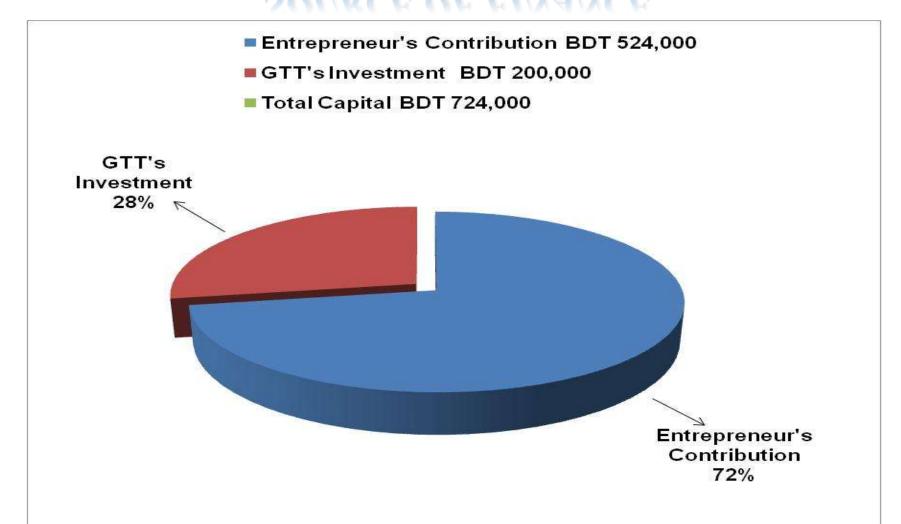

## PRESENT & PROPOSED INVESTMENT BREAKDOWN

| Particul                          | <b>Existing Business</b>    | Proposed | Total     |         |
|-----------------------------------|-----------------------------|----------|-----------|---------|
| Existing                          | Proposed                    | (BDT)    | (BDT)     | (BDT)   |
| Investment in products (almira,   | Otobi furniture, steel made |          |           |         |
| dressing table, show case,        | furniture and wood made     |          |           |         |
| dining table, chair, rack and     | door                        | 457,300  | 200,000   | 657,300 |
| ware drop etc)                    |                             |          |           |         |
|                                   |                             | 50 500   |           | 50 500  |
| Investment in Machineries (solar  | panel, bulb and fan etc.)   | 50,500   |           | 50,500  |
| Cash in hand                      | 2,750                       |          | 2,750     |         |
| - Cuom in mana                    |                             | 2,730    |           | 2,730   |
| Debtors                           | 15,900                      |          | 15,900    |         |
| Creditors                         | (207,700)                   |          | (207,700) |         |
|                                   |                             |          |           |         |
| Decoration (fixture and fittings) | 5,250                       |          | 5,250     |         |
|                                   |                             |          |           |         |
| Advance for shop                  | 200,000                     |          | 200,000   |         |
| Total Ca                          | pital                       | 524,000  | 200,000   | 724,000 |