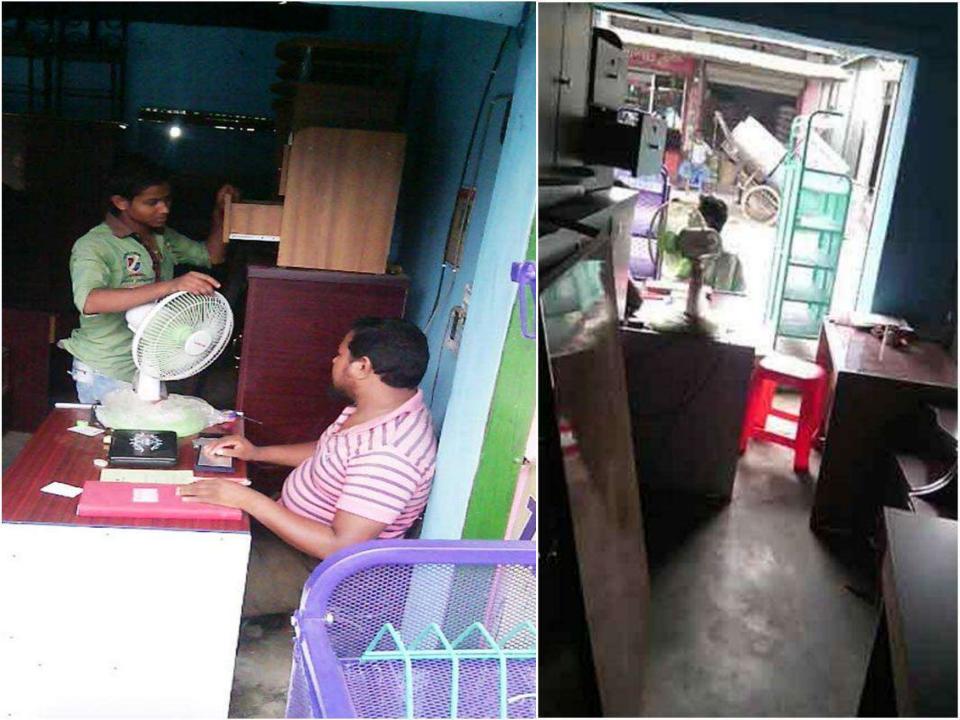

# PROPOSED NOBIN UDYOKTA BUSINESS INFO

| Business Name                                                | : | Z M Otobi Furniture                                                                   |
|--------------------------------------------------------------|---|---------------------------------------------------------------------------------------|
| Address/ Location                                            | : | K. C. road, Thana mur, Thana road, Ulipur, Kurigram                                   |
| Total Investment in BDT                                      | : | Tk. 724,000                                                                           |
| Financing                                                    | : | Self Tk. 524,000 (from existing business) Required Investment Tk. 200,000 (as equity) |
| Present salary/drawings from business                        | : | Taka 11,500 (eleven thousand five hundred)                                            |
| Proposed Salary (estimates)                                  |   | Taka 11,500 (eleven thousand five hundred)                                            |
| Proposed Business Implementation Plan                        |   |                                                                                       |
| (i) % of present gross profit margin                         | : | On products 12%.                                                                      |
| (ii) Estimated % of proposed gross profit margin             | : | On products 12%.                                                                      |
| (iii) In future risk mgt. plan<br>(from fire, disaster etc.) | : |                                                                                       |

# INFO ON EXISTING BUSINESS OPERATIONS

| Dortiouloro                                  |       | EB (BDT) |           |
|----------------------------------------------|-------|----------|-----------|
| Particulars                                  | Daily | Monthly  | Yearly    |
| Sales income from products (A)               | 9,000 | 234,000  | 2,808,000 |
| Less: Cost of sales of products (B)          | 7,920 | 205,920  | 2,471,040 |
| Gross Profit (C) [C=(A-B)]                   | 1,080 | 28,080   | 336,960   |
| Less: Operating Cost:                        |       |          |           |
| Electricity bill                             |       | 650      | 7,800     |
| Shop & Godown Rent                           |       | 2,400    | 28,800    |
| Mobile bill                                  |       | 600      | 7,200     |
| Night Guard bill                             |       | 300      | 3,600     |
| Conveyance                                   |       | 1,500    | 18,000    |
| Present Salary (Self)                        |       | 11,500   | 138,000   |
| Present Salary (Assistant - 2)               |       | 4,500    | 54,000    |
| Other Cost (stationary & Entertainment etc.) |       | 500      | 6,000     |
| Non Cash Item:                               |       |          |           |
| Depreciation Expenses                        |       | 675      | 8,100     |
| Total Operating Cost (D)                     |       | 22,625   | 271,500   |
| Net Profit (C-D):                            |       | 5,455    | 65,460    |