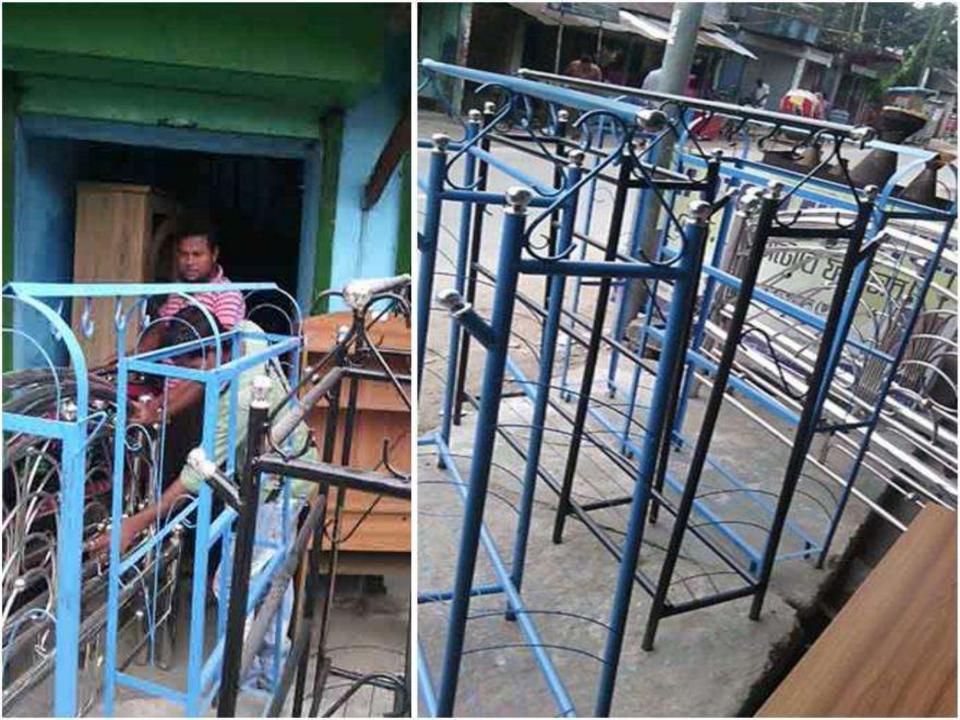

# Pictures

DCIPOLUS SICE CENTRAL COSTON TO THE PROPERTY AND THE मासिक स्वायंत्र करी होस = निकार मिसे = मास 2/04/3/12/6- 0/00-00-200-= >0002 2/ 01/21- > 800/2 20 >7 00 \_ 800/2 = wates 2) C320 25 38-2620 10-2000 21 15501208-2901=300 6200 = 80012 @1 =481-28-200 00 3200 - 200/2 61 (432508-2680 200 6000 = gode 8) 3/2 AMB - 8/00 600 008 00 - 1000/ V200 280 = 6500 = = 500012 = 5 500- 00 02/00/120 313416 @xg=9000 - 6000 - 6000= >1 00 00 00 - >>00 - 260/2 21 30 C562 (20) 9000 000 600 - >000/2 21 35C85 38 16000 - 9000 - >000/c 61001217P 900 = 600 = 6001 61 CO 0000 8 2600 200 6600 = 900h 8) - CARD > 8608- (90000 200 8000 - 800/c «1 12 10 300 300 G200 - ard 8 = 2000 = 55100 = D6/09/20 21 0 Remobise 2900 200 - 6000 - 6000 - 28000 = 28000 = 2000p 28 300 300 2296 - 300/ 980-30- 800- 380/2 -900 -00 - 200 - 200 - 200 - 200 - 200 - 200 - 200 - 200 - 200 - 200 - 200 - 200 - 200 - 200 - 200 - 200 - 200 - 200 - 200 - 200 - 200 - 200 - 200 - 200 - 200 - 200 - 200 - 200 - 200 - 200 - 200 - 200 - 200 - 200 - 200 - 200 - 200 - 200 - 200 - 200 - 200 - 200 - 200 - 200 - 200 - 200 - 200 - 200 - 200 - 200 - 200 - 200 - 200 - 200 - 200 - 200 - 200 - 200 - 200 - 200 - 200 - 200 - 200 - 200 - 200 - 200 - 200 - 200 - 200 - 200 - 200 - 200 - 200 - 200 - 200 - 200 - 200 - 200 - 200 - 200 - 200 - 200 - 200 - 200 - 200 - 200 - 200 - 200 - 200 - 200 - 200 - 200 - 200 - 200 - 200 - 200 - 200 - 200 - 200 - 200 - 200 - 200 - 200 - 200 - 200 - 200 - 200 - 200 - 200 - 200 - 200 - 200 - 200 - 200 - 200 - 200 - 200 - 200 - 200 - 200 - 200 - 200 - 200 - 200 - 200 - 200 - 200 - 200 - 200 - 200 - 200 - 200 - 200 - 200 - 200 - 200 - 200 - 200 - 200 - 200 - 200 - 200 - 200 - 200 - 200 - 200 - 200 - 200 - 200 - 200 - 200 - 200 - 200 - 200 - 200 - 200 - 200 - 200 - 200 - 200 - 200 - 200 - 200 - 200 - 200 - 200 - 200 - 200 - 200 - 200 - 200 - 200 - 200 - 200 - 200 - 200 - 200 - 200 - 200 - 200 - 200 - 200 - 200 - 200 - 200 - 200 - 200 - 200 - 200 - 200 - 200 - 200 - 200 - 200 - 200 - 200 - 200 - 200 - 200 - 200 - 200 - 200 - 200 - 200 - 200 - 200 - 200 - 200 - 200 - 200 - 200 - 200 - 200 - 200 - 200 - 200 - 200 - 200 - 200 - 200 - 200 - 200 - 200 - 200 - 200 - 200 - 200 - 200 - 200 - 200 - 200 - 200 - 200 - 200 - 200 - 200 - 200 - 200 - 200 - 200 - 200 - 200 - 200 - 200 - 200 - 200 - 200 - 200 - 200 - 200 - 200 - 200 - 200 - 200 - 200 - 200 - 200 - 200 - 200 - 200 - 200 - 200 - 200 - 200 - 200 - 200 - 200 - 200 - 200 - 200 - 200 - 200 - 200 - 200 - 200 - 200 - 200 - 200 - 200 - 200 - 200 - 200 - 200 - 200 - 200 - 200 - 200 - 200 - 200 - 200 - 200 - 200 - 200 - 200 - 200 - 200 - 200 - 200 - 200 - 200 - 200 - 200 - 200 - 200 - 200 - 200 - 200 - 200 - 200 - 200 - 200 - 200 - 200 - 200 - 200 - 200 - 200 - 200 - 200 - 200 - 200 - 200 - 200 - 200 - 200 - 200 - 200 - 200 - 200 - 200 - 200 - 200 - 200 - 200 - 200 - 200 - 200 - 200 - 200 - 2 200 - can >1001B1-8-2600 -500 6200-6000 10 10 M 3 160 2600 200 60 non gode >P -600 - 200 - 200d 1 1 BE 28 -= 2000-000 >>000 n Gu-@ 5700 - 200h DCIPIOS C1 ज्यामि 200 = 100 - 200 - 200 = >1340 A126 8600 -000-0900- Date 21 ABIT 28 NOO - 00 3000 - Sector 25/P0/00 6) 75 689 68 2900 - 6000 - 60012 >1 2100 212 =>8000 = 2000 = 200de 31 B 200 8 2 400 300 - 6000 - 6000 900-00 600 = 300 > = 8 C TRIVE 15 => >000=900=)2700 -89 admod V 6 (CO) 203 (c) SECOL 08/9/20 3/ 200 200 - 100 - Sapole 00/00/00 21 941/1 20 - 900 - 50 600 - 300/2 2600 20 500 = 800 = 2900 20 500 = 800 = 6/36 26/58 -2600 -300 600 - VADLE CATATA 60 00 > 250 = 21 001912 b- 200 - 500-700/ 2 25 (38 6) 1-115 (5 ) 2 P == = >> (000 - >600 - >600 8-600 700= =5200 21 CARD 26 = 2600 2600 = 8000 2 2000 = 380012 21 WIRT = 300 2600 2600 = 380012 21 WIRT = 300 2600 2600 = 380012 3 00 - 300 - 300 - 300/2 