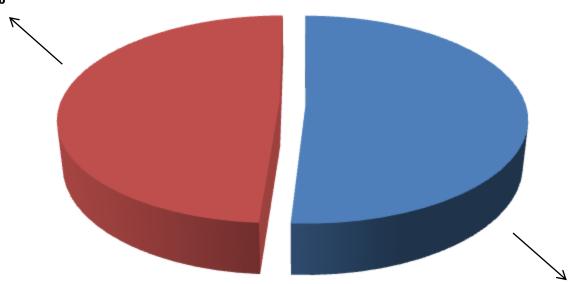

### SOURCE OF FINANCE

- Entrepreneur's Contribution BDT 311,900
- GTT's Investment BDT 300,000
- Total Capital BDT 611,900

Entrepreneur's Contribution 51%