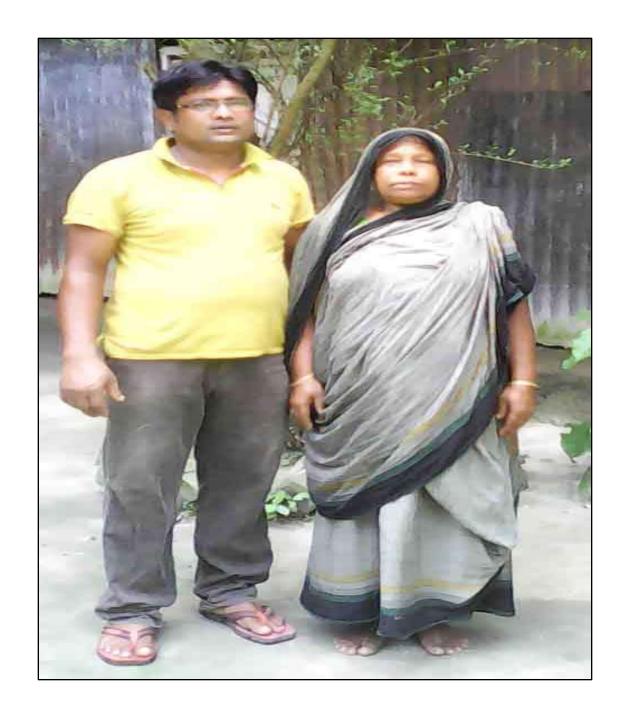

## BRIEF BIO OF THE PROPOSED NOBIN UDYOKTA

| Name and address                                                                                                          | :     | Md. Shamim Hassan                                                                                                                                                                                                      |  |  |  |  |  |
|---------------------------------------------------------------------------------------------------------------------------|-------|------------------------------------------------------------------------------------------------------------------------------------------------------------------------------------------------------------------------|--|--|--|--|--|
|                                                                                                                           |       | Vill: Chachiarpar Sadullah, Union: Tobokpur, Post: Tobokpur, Upazila: Ulipur, District: Kurigram.                                                                                                                      |  |  |  |  |  |
| Age                                                                                                                       | :     | 31 years                                                                                                                                                                                                               |  |  |  |  |  |
| Marital status                                                                                                            | :     | Unmarried                                                                                                                                                                                                              |  |  |  |  |  |
| Children                                                                                                                  | :     | N/A                                                                                                                                                                                                                    |  |  |  |  |  |
| No. of siblings:                                                                                                          | :     | 02 (two) Brothers and 03 (three) Sisters.                                                                                                                                                                              |  |  |  |  |  |
| Parent's and GB related Info: (i) Who is GB member (ii) Mother's name (iii) Father's name (iv) GB member's info           | : : : | Mother   Most. Mazeda Begum  Late. Yusuf Ali  Branch: Babonerhat, Ulipur Centre # 12/mo,  Loan no.: 6066/1, Member since May 01, 2012.  First loan: Tk. 15,000  Existing loan: Tk. 25,000, Outstanding loan: Tk. 9,050 |  |  |  |  |  |
| Further Information: (v) Who pays GB loan installment (vi) Mobile lady (vii) Grameen Education Loan (viii) Any other loan | :     | Entrepreneur<br>No<br>Nil<br>Nil                                                                                                                                                                                       |  |  |  |  |  |