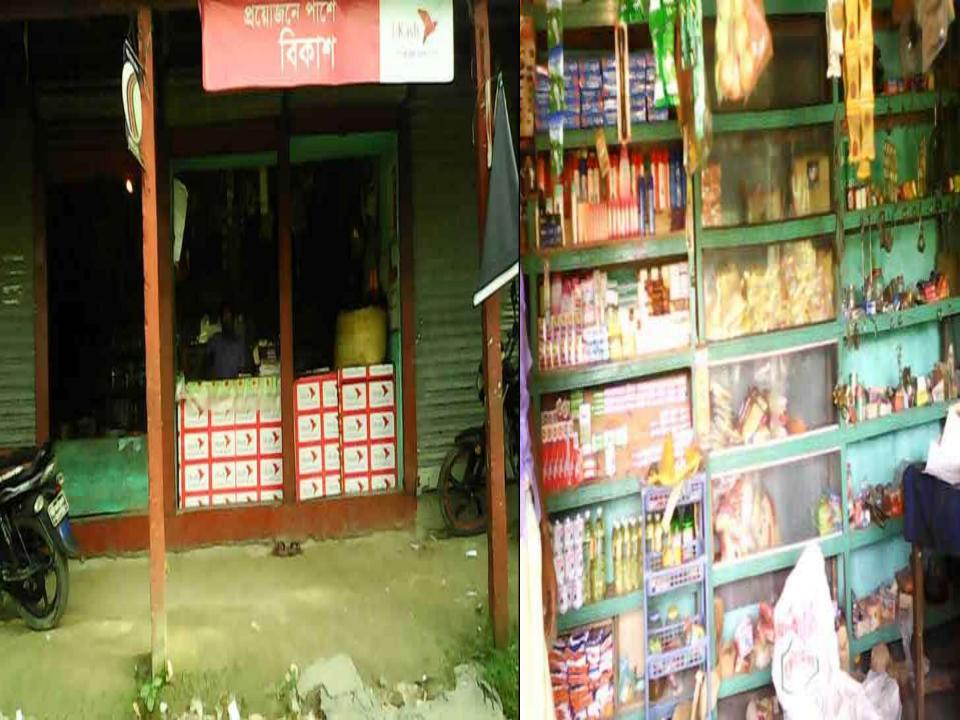

Proposed NU Business Name: Shamim Store
Business Category: General Retail and Wholesale

## PROPOSED NOBIN UDYOKTA BUSINESS INFO

| Business Name                                                | : | Shamim Store                                                                          |
|--------------------------------------------------------------|---|---------------------------------------------------------------------------------------|
| Address/ Location                                            | : | Balabari Malek mur, Chilmari, Kurigram.                                               |
| Total Investment in BDT                                      | : | Tk. 611,900                                                                           |
| Financing                                                    | : | Self Tk. 311,900 (from existing business) Required Investment Tk. 300,000 (as equity) |
| Present salary/drawings from business                        | : | BDT 9,000 (Nine thousand)                                                             |
| Proposed Salary                                              |   | BDT 9,000 (Nine thousand)                                                             |
| Proposed Business<br>Implementation Plan                     |   |                                                                                       |
| (i) % of present gross profit margin                         | : | On products 15% and bKash 100%                                                        |
| (ii) Estimated % of proposed gross profit margin             | : | On products 15% and bKash 100%                                                        |
| (iii) In future risk mgt. plan<br>(from fire, disaster etc.) | : |                                                                                       |