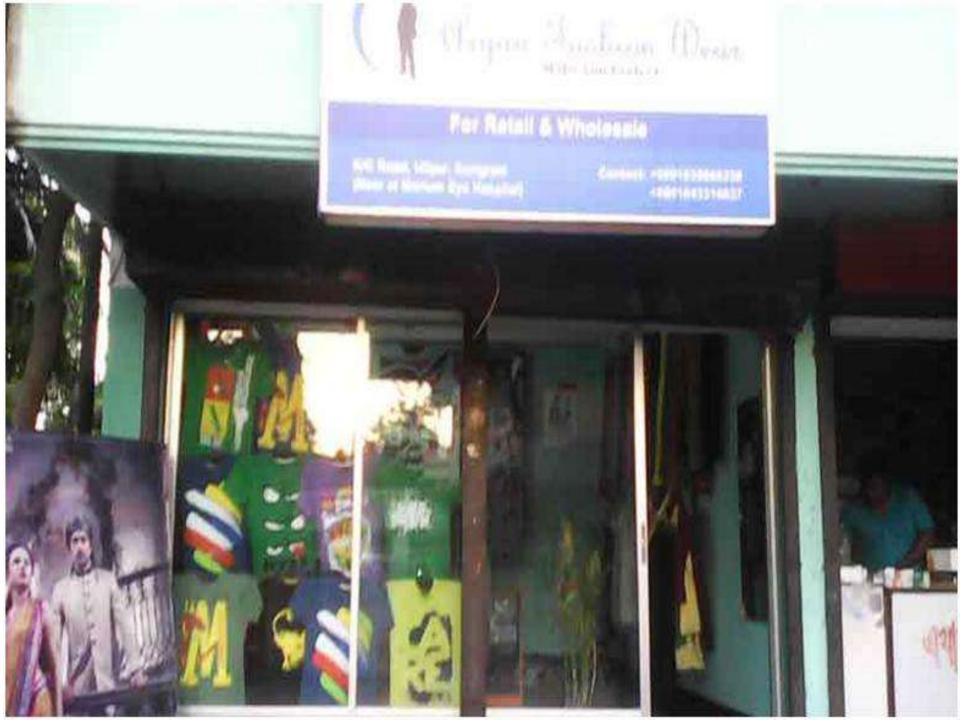

## **PROPOSED NOBIN UDYOKTA BUSINESS INFO**

| Business Name                                                | : | Ariyan Fashion                                                                           |
|--------------------------------------------------------------|---|------------------------------------------------------------------------------------------|
| Address/ Location                                            | : | Marium Chokkho Hospital, Ulipur, Kurigram.                                               |
| Total Investment in BDT                                      | : | Tk. 633,000                                                                              |
| Financing                                                    | : | Self Tk. 483,000 (from existing business)<br>Required Investment Tk. 150,000 (as equity) |
| Present salary/drawings from business                        | : | Taka 4,500 (four thousand five hundred)                                                  |
| Proposed Salary (estimates)                                  |   | Taka 5,000 (five thousand)                                                               |
| Proposed Business<br>Implementation Plan                     |   |                                                                                          |
| (i) % of present gross profit margin                         | : | On products 36%.                                                                         |
| (ii) Estimated % of proposed gross profit margin             | : | On products 36%.                                                                         |
| (iii) In future risk mgt. plan<br>(from fire, disaster etc.) | : |                                                                                          |