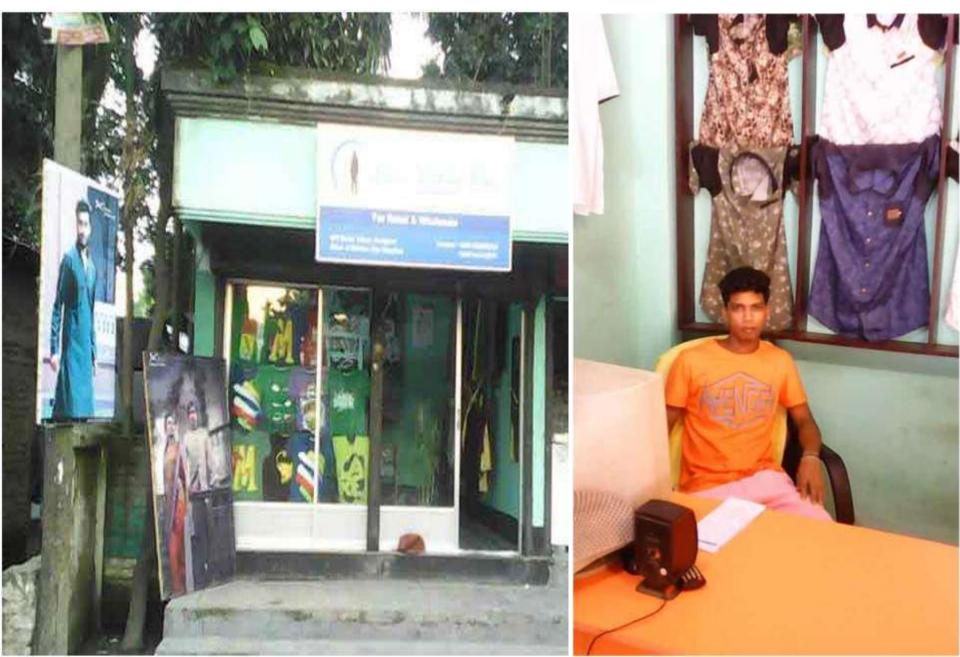

## **PROPOSED NOBIN UDYOKTA BUSINESS INFO**

| Business Name                                                | : | Ariyan Fashion                                                                           |
|--------------------------------------------------------------|---|------------------------------------------------------------------------------------------|
| Address/ Location                                            | : | Marium Chokkho Hospital, Ulipur, Kurigram.                                               |
| Total Investment in BDT                                      | : | Tk. 633,000                                                                              |
| Financing                                                    | : | Self Tk. 483,000 (from existing business)<br>Required Investment Tk. 150,000 (as equity) |
| Present salary/drawings from business                        | : | Taka 4,500 (four thousand five hundred)                                                  |
| Proposed Salary (estimates)                                  |   | Taka 5,000 (five thousand)                                                               |
| Proposed Business<br>Implementation Plan                     |   |                                                                                          |
| (i) % of present gross profit margin                         | : | On products 36%.                                                                         |
| (ii) Estimated % of proposed gross profit margin             | : | On products 36%.                                                                         |
| (iii) In future risk mgt. plan<br>(from fire, disaster etc.) | : |                                                                                          |