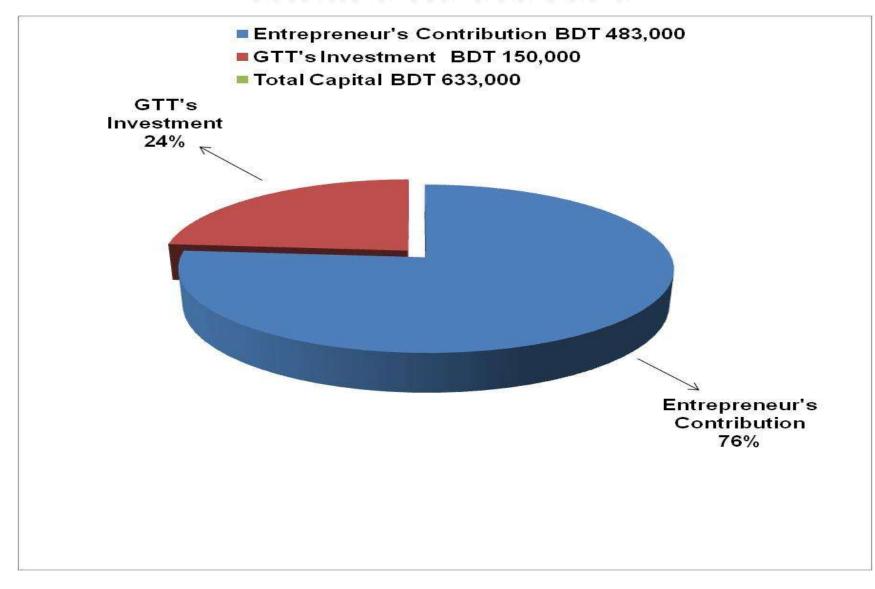

## **PRESENT & PROPOSED INVESTMENT BREAKDOWN**

| Particul                                                                              | ars                                                                   | -        | Existing<br>Business |          |  |
|---------------------------------------------------------------------------------------|-----------------------------------------------------------------------|----------|----------------------|----------|--|
| Existing                                                                              | Proposed                                                              | (BDT)    | (BDT)                | (BDT)    |  |
| Investment in products (shirt,<br>pant, panjabi, t-shirt, three pics<br>and frog etc) | Shirt, pant, panjabi, t-shirt,<br>ladies dress and kids<br>collection | 234,235  | 150,000              | 384,235  |  |
| Cash in hand                                                                          |                                                                       | 6,115    |                      | 6,115    |  |
| Debtors                                                                               |                                                                       | 21,800   |                      | 21,800   |  |
| Creditors                                                                             |                                                                       | (91,600) |                      | (91,600) |  |
| Investment in Machineries (com                                                        | outer, bulb and fan etc.)                                             | 77,450   |                      | 77,450   |  |
| Decoration (fixture and fittings)                                                     |                                                                       | 35,000   |                      | 35,000   |  |
| Advance for Shop                                                                      |                                                                       | 200,000  |                      | 200,000  |  |
| Total Ca                                                                              | pital                                                                 | 483,000  | 150,000              | 633,000  |  |