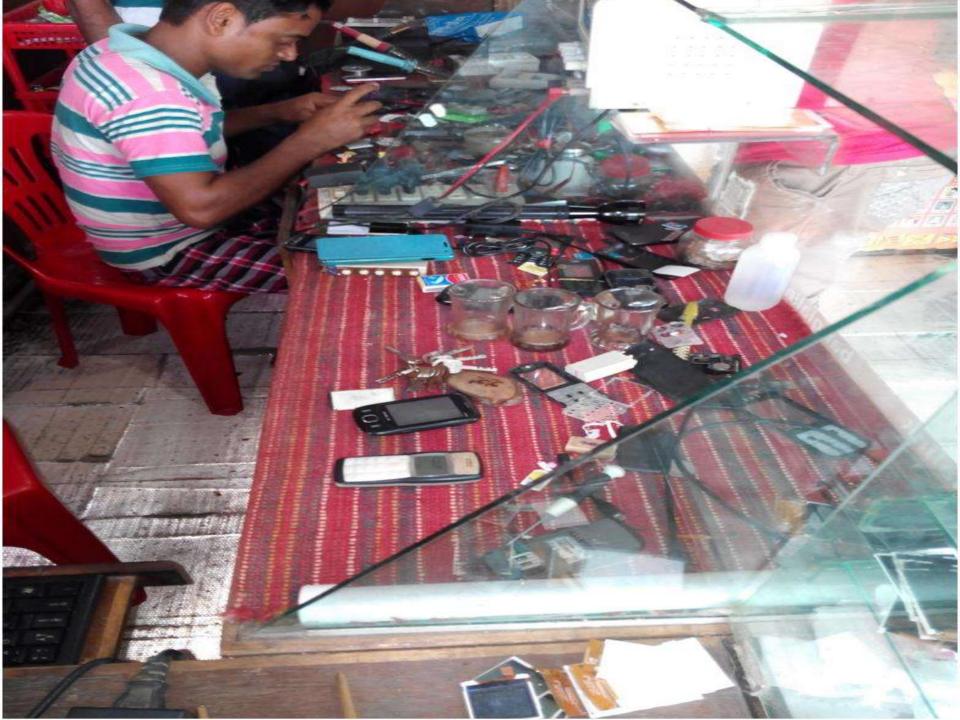

Trade license of business in his own name Experience: 04 Yrs. | WEAKNESS ☐ Can not supply products and services according to demand. |
|--------------------------------------------------------------------------------------------------------------------------------------------------------------------------|----------------------------------------------------------------------|
| OPPORTUNITIES  Location of shop; Increase of demand The capital of Entrepreneur will be Tk. 424,037 after 3 years excluding payback of investor's money.                 | THREATS  Local Competition;  Fire.                                   |

Presented at 10<sup>th</sup> In-house Executive Social Business Design Lab on August 20, 2015 at Grameen Telecom Trust Premises

Thank you

# Pictures

# EIICE FOR















15 Blance - 154

ইউ, পি ফরম নং- ১৩ পরিশিষ্ট- ১৩

# তনং ব্রাফান্দী ইউনিয়ন পারিষদ

উপজেলা ঃ আড়াইহাজার, জেলা ঃ নারায়ণগঞ্জ।

# ট্রেড লাইসেন্স

| नारेंट्रमन न१- ०२ के कि कि कि कि                                                                       |
|--------------------------------------------------------------------------------------------------------|
| अविक्राप्तत नाम का उमार का कि कि एक प्रमाण के उमार कि कि                                               |
| मानित्कत्र नाम त्याः -त्याः ज्याविकार् ने उत्यापा प्रेक्टा                                             |
| विजा/शामीत नाम कर. करकार दिया                                                                          |
| Bell Standy County elegh in                                                                            |
| উপজেলা- আড