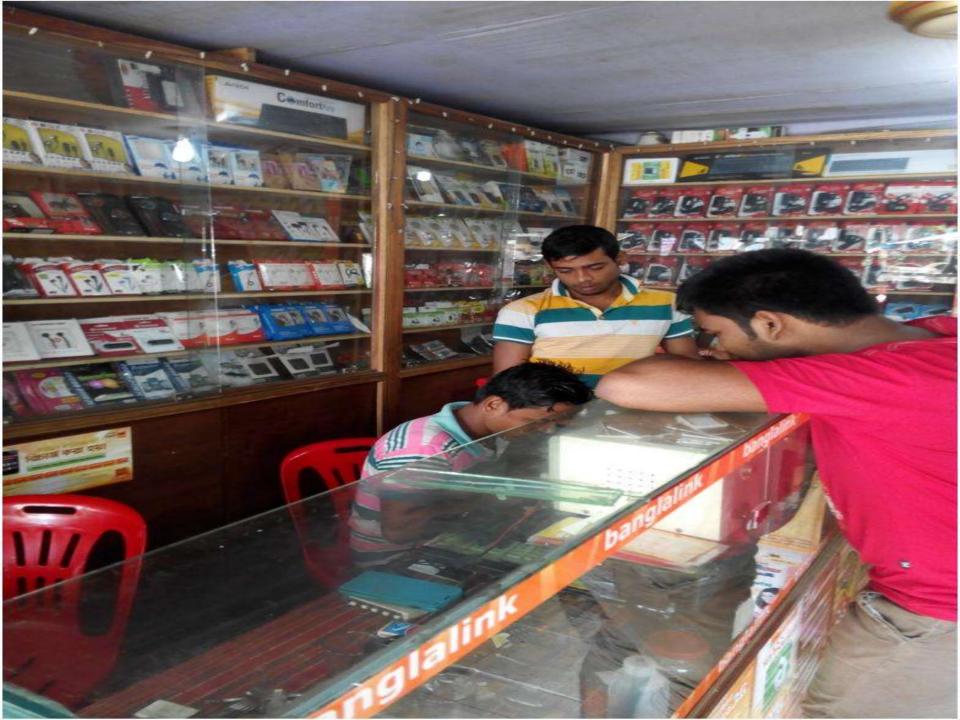

0 Trade license of business in his own name Experience: 04 Yrs. | WEAKNESS ☐ Can not supply products and services according to demand. |
|--------------------------------------------------------------------------------------------------------------------------------------------------------------------------|----------------------------------------------------------------------|
| OPPORTUNITIES  Location of shop; Increase of demand The capital of Entrepreneur will be Tk. 424,037 after 3 years excluding payback of investor's money.                 | THREATS  Local Competition;  Fire.                                   |

Presented at 10<sup>th</sup> In-house Executive Social Business Design Lab on August 20, 2015 at Grameen Telecom Trust Premises

Thank you

# Pictures

# EIICE FOR















15 Blance - 154

ইউ, পি ফরম নং- ১৩ পরিশিষ্ট- ১৩

# তনং ব্রাফান্দী ইউনিয়ন পারিষদ

উপজেলা ঃ আড়াইহাজার, জেলা ঃ নারায়ণগঞ্জ।

# ট্রেড লাইসেন্স

| नारेंट्रमन न१- ०२ के कि कि कि कि                                                                       |
|--------------------------------------------------------------------------------------------------------|
| अविक्राप्तत नाम का उमार का कि कि एक प्रमाण के उमार कि कि                                               |
| मानित्कत्र नाम त्याः -त्याः ज्याविकार् ने उत्यापा प्रेक्टा                                             |
| विजा/शामीत नाम कर. करकार दिया                                                                          |
| Bell Standy County elegh in                                                                            |
| উপজেলা-