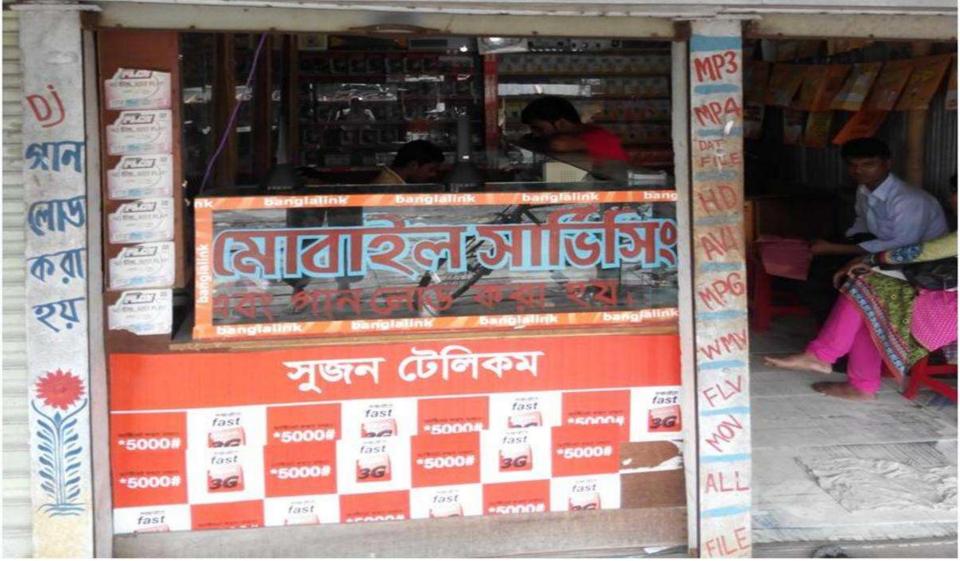

Proposed NU Business Name: M/S Maa Telecom & Mobile

Servicing

Business Category: Telecom & IT Support

## PROPOSED NOBIN UDYOKTA BUSINESS INFO

| Business Name                                                                                                                                                                            | : | M/S Maa Telecom & Mobile Servicing                                                                                                                        |
|------------------------------------------------------------------------------------------------------------------------------------------------------------------------------------------|---|-----------------------------------------------------------------------------------------------------------------------------------------------------------|
| Address/ Location                                                                                                                                                                        | : | Edbardi chawrasta, Fausha Bazar, Araihazar, Narayanganj.                                                                                                  |
| Total Investment in BDT                                                                                                                                                                  | : | Tk. 270,000                                                                                                                                               |
| Financing                                                                                                                                                                                | : | Self Tk. 170,000 (from existing business) Required Investment Tk. 100,000 (as equity)                                                                     |
| Present salary/drawings from business                                                                                                                                                    | : | Taka 10,000 (ten thousand)                                                                                                                                |
| Proposed Salary (estimates)                                                                                                                                                              | : | Taka 12,000 (twelve thousand)                                                                                                                             |
| Proposed Business Implementation Plan  (i) % of present gross profit margin  (ii) Estimated % of proposed gross profit margin  (iii) In future risk mgt. plan (from fire, disaster etc.) | : | On products 20%, servicing 60%, song download 100% and flexiload 100%. On products 20%, servicing 60%, song download 100%, flexiload 100% and bkash 100%. |