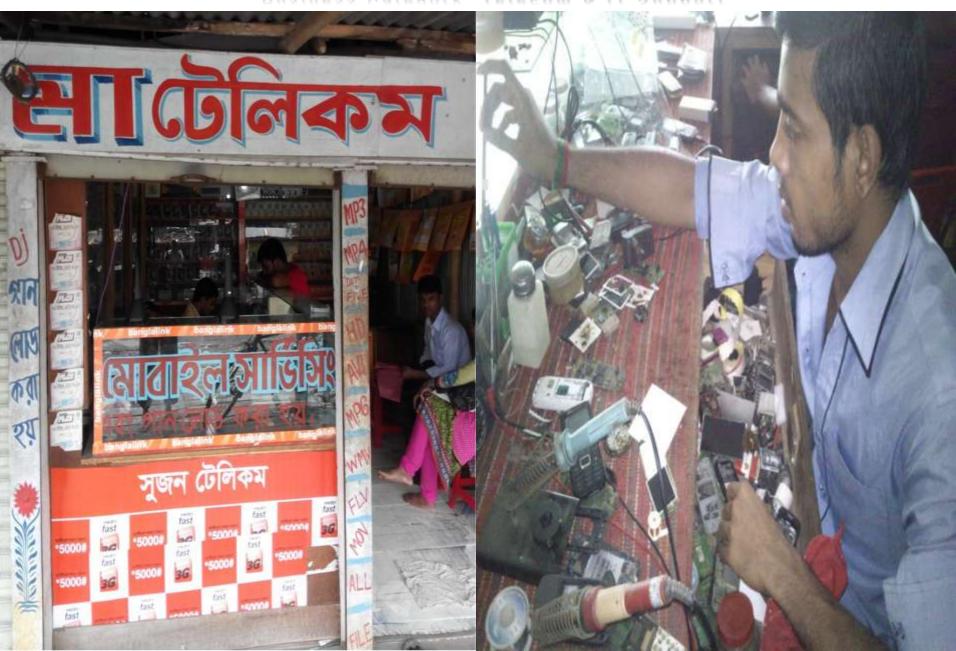

Proposed NU Business Name: M/S Maa Telecom & Mobile

Servicing

Business Category: Telecom & IT Support

## PROPOSED NOBIN UDYOKTA BUSINESS INFO

| Business Name                                                                                                                                                                            | : | M/S Maa Telecom & Mobile Servicing                                                                                                                        |
|------------------------------------------------------------------------------------------------------------------------------------------------------------------------------------------|---|-----------------------------------------------------------------------------------------------------------------------------------------------------------|
| Address/ Location                                                                                                                                                                        | : | Edbardi chawrasta, Fausha Bazar, Araihazar, Narayanganj.                                                                                                  |
| Total Investment in BDT                                                                                                                                                                  | : | Tk. 270,000                                                                                                                                               |
| Financing                                                                                                                                                                                | : | Self Tk. 170,000 (from existing business) Required Investment Tk. 100,000 (as equity)                                                                     |
| Present salary/drawings from business                                                                                                                                                    | : | Taka 10,000 (ten thousand)                                                                                                                                |
| Proposed Salary (estimates)                                                                                                                                                              | : | Taka 12,000 (twelve thousand)                                                                                                                             |
| Proposed Business Implementation Plan  (i) % of present gross profit margin  (ii) Estimated % of proposed gross profit margin  (iii) In future risk mgt. plan (from fire, disaster etc.) | : | On products 20%, servicing 60%, song download 100% and flexiload 100%. On products 20%, servicing 60%, song download 100%, flexiload 100% and bkash 100%. |