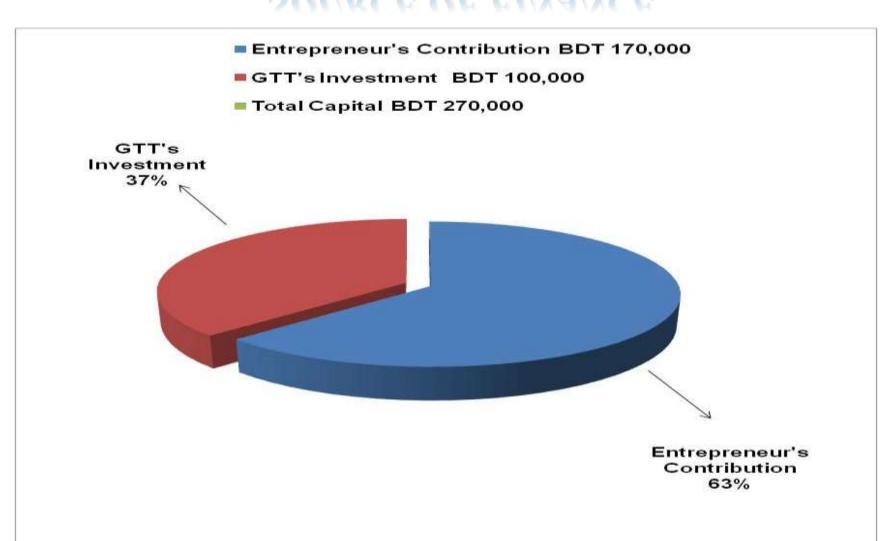

#### PRESENT & PROPOSED INVESTMENT BREAKDOWN

| Particul                                                                                                                                                                                                                                                                                                                                                                                                                                                                                                                                                                                                                                                                                                                                                                                                                                                                                                                                                                                                                                                                                                                                                                                                                                                                                                                                                                                                                                                                                                                                                                                                                                                                                                                                                                                                                                                                                                                                                                                                                                                                                                                       | ars                               | Existing<br>Business<br>(BDT) | Proposed<br>(BDT) | Total<br>(BDT) |
|--------------------------------------------------------------------------------------------------------------------------------------------------------------------------------------------------------------------------------------------------------------------------------------------------------------------------------------------------------------------------------------------------------------------------------------------------------------------------------------------------------------------------------------------------------------------------------------------------------------------------------------------------------------------------------------------------------------------------------------------------------------------------------------------------------------------------------------------------------------------------------------------------------------------------------------------------------------------------------------------------------------------------------------------------------------------------------------------------------------------------------------------------------------------------------------------------------------------------------------------------------------------------------------------------------------------------------------------------------------------------------------------------------------------------------------------------------------------------------------------------------------------------------------------------------------------------------------------------------------------------------------------------------------------------------------------------------------------------------------------------------------------------------------------------------------------------------------------------------------------------------------------------------------------------------------------------------------------------------------------------------------------------------------------------------------------------------------------------------------------------------|-----------------------------------|-------------------------------|-------------------|----------------|
| Existing                                                                                                                                                                                                                                                                                                                                                                                                                                                                                                                                                                                                                                                                                                                                                                                                                                                                                                                                                                                                                                                                                                                                                                                                                                                                                                                                                                                                                                                                                                                                                                                                                                                                                                                                                                                                                                                                                                                                                                                                                                                                                                                       | Proposed                          | ()                            |                   |                |
| Investment in products (mobile charger, battery, kashing, head phone, screen paper and pendrive etc)                                                                                                                                                                                                                                                                                                                                                                                                                                                                                                                                                                                                                                                                                                                                                                                                                                                                                                                                                                                                                                                                                                                                                                                                                                                                                                                                                                                                                                                                                                                                                                                                                                                                                                                                                                                                                                                                                                                                                                                                                           | Mobile set and mobile accessories | 84,870                        | 70,000            | 154,870        |
|                                                                                                                                                                                                                                                                                                                                                                                                                                                                                                                                                                                                                                                                                                                                                                                                                                                                                                                                                                                                                                                                                                                                                                                                                                                                                                                                                                                                                                                                                                                                                                                                                                                                                                                                                                                                                                                                                                                                                                                                                                                                                                                                | Investment in bkash               |                               | 30,000            | 30,000         |
| Investment in flexiload                                                                                                                                                                                                                                                                                                                                                                                                                                                                                                                                                                                                                                                                                                                                                                                                                                                                                                                                                                                                                                                                                                                                                                                                                                                                                                                                                                                                                                                                                                                                                                                                                                                                                                                                                                                                                                                                                                                                                                                                                                                                                                        |                                   | 1,500                         |                   | 1,500          |
| Investment in Machineries (computer gun, tatal, bulb and fan etc.)                                                                                                                                                                                                                                                                                                                                                                                                                                                                                                                                                                                                                                                                                                                                                                                                                                                                                                                                                                                                                                                                                                                                                                                                                                                                                                                                                                                                                                                                                                                                                                                                                                                                                                                                                                                                                                                                                                                                                                                                                                                             | , modem, power supply, hot        | 51,890                        |                   | 51,890         |
| Existing  Proposed  Novestment in products ( mobile parger, battery, kashing, head phone, screen paper and pendrive processories  Investment in bkash provestment in flexiload provestment in Machineries (computer, modem, power supply, head provestment in flexiload provestment in Machineries (computer, modem, power supply, head provestment in flexiload provestment in flexi |                                   | 2,230                         |                   | 2,230          |
| GB loan outstanding                                                                                                                                                                                                                                                                                                                                                                                                                                                                                                                                                                                                                                                                                                                                                                                                                                                                                                                                                                                                                                                                                                                                                                                                                                                                                                                                                                                                                                                                                                                                                                                                                                                                                                                                                                                                                                                                                                                                                                                                                                                                                                            |                                   | (60,000)                      |                   | (60,000)       |
| Debtors                                                                                                                                                                                                                                                                                                                                                                                                                                                                                                                                                                                                                                                                                                                                                                                                                                                                                                                                                                                                                                                                                                                                                                                                                                                                                                                                                                                                                                                                                                                                                                                                                                                                                                                                                                                                                                                                                                                                                                                                                                                                                                                        |                                   | 7,310                         |                   | 7,310          |
| Decoration (fixture and fittings)                                                                                                                                                                                                                                                                                                                                                                                                                                                                                                                                                                                                                                                                                                                                                                                                                                                                                                                                                                                                                                                                                                                                                                                                                                                                                                                                                                                                                                                                                                                                                                                                                                                                                                                                                                                                                                                                                                                                                                                                                                                                                              |                                   | 72,200                        |                   | 72,200         |
| Advance for shop                                                                                                                                                                                                                                                                                                                                                                                                                                                                                                                                                                                                                                                                                                                                                                                                                                                                                                                                                                                                                                                                                                                                                                                                                                                                                                                                                                                                                                                                                                                                                                                                                                                                                                                                                                                                                                                                                                                                                                                                                                                                                                               |                                   | 10,000                        |                   | 10,000         |
| Total Cap                                                                                                                                                                                                                                                                                                                                                                                                                                                                                                                                                                                                                                                                                                                                                                                                                                                                                                                                                                                                                                                                                                                                                                                                                                                                                                                                                                                                                                                                                                                                                                                                                                                                                                                                                                                                                                                                                                                                                                                                                                                                                                                      | oital                             | 170,000                       | 100,000           | 270,000        |