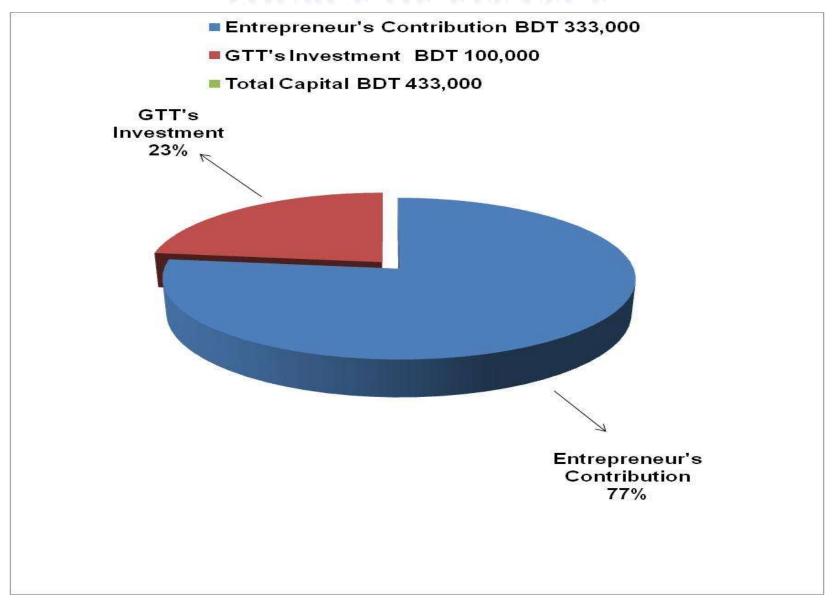

# **PRESENT & PROPOSED INVESTMENT BREAKDOWN**

| Particulars                                                                                        |                                                          |  | Proposed<br>(BDT) | Total<br>(BDT) |  |
|----------------------------------------------------------------------------------------------------|----------------------------------------------------------|--|-------------------|----------------|--|
| Existing                                                                                           | Existing Proposed                                        |  |                   |                |  |
| Investment in products ( electric<br>products, stationary item and different<br>types of shoe etc) | roducts, stationary item and different types of shoe etc |  |                   | 389,769        |  |
| Investment in flexiload                                                                            |                                                          |  |                   | 5,000          |  |
| Investment in Machineries (bulb and fan etc.)                                                      |                                                          |  |                   | 2,680          |  |
| Cash in hand                                                                                       |                                                          |  |                   | 22,092         |  |
| GB loan outstanding                                                                                |                                                          |  |                   | (7,341)        |  |
| Debtors                                                                                            |                                                          |  |                   | 12,400         |  |
| Creditors                                                                                          |                                                          |  |                   | (3,500)        |  |
| Decoration (fixture and fittings)                                                                  |                                                          |  |                   | 11,900         |  |
| Total Capital                                                                                      |                                                          |  | 100,000           | 433,000        |  |

#### **SOURCE OF FINANCE**