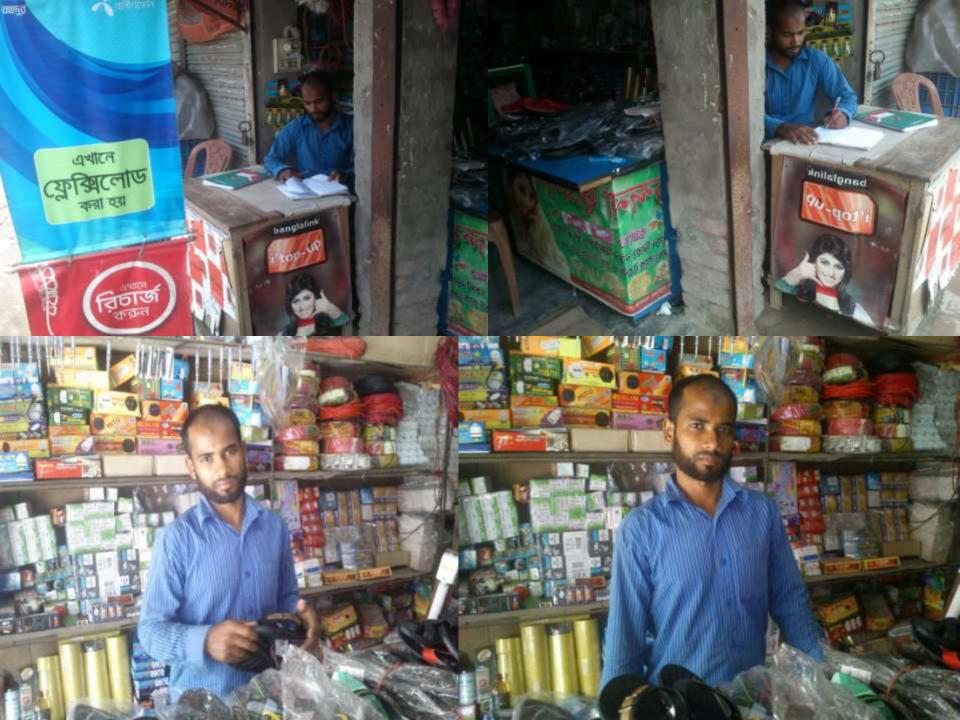

Proposed NU Business Name : M/S Sabbir Electronics Business Category: Clothing Footwear & Apparels

## **PROPOSED NOBIN UDYOKTA BUSINESS INFO**

| Business Name                                                | :  | M/S Sabbir Electronics                                                                   |
|--------------------------------------------------------------|----|------------------------------------------------------------------------------------------|
| Address/ Location                                            | :  | Gazipur mur, Araihazar, Narayanganj                                                      |
| Total Investment in BDT                                      | •• | Tk. 433,000                                                                              |
| Financing                                                    | :  | Self Tk. 333,000 (from existing business)<br>Required Investment Tk. 100,000 (as equity) |
| Present salary/drawings from business                        | :  | Taka 8,000 (eight thousand)                                                              |
| Proposed Salary (estimates)                                  | •• | Taka 9,000 (nine thousand)                                                               |
| Proposed Business<br>Implementation Plan                     |    |                                                                                          |
| (i) % of present gross profit margin                         | :  | On products 20% & flexiload 100%.                                                        |
| (ii) Estimated % of proposed<br>gross profit margin          | :  | On products 20% & flexiload 100%.                                                        |
| (iii) In future risk mgt. plan<br>(from fire, disaster etc.) | :  |                                                                                          |