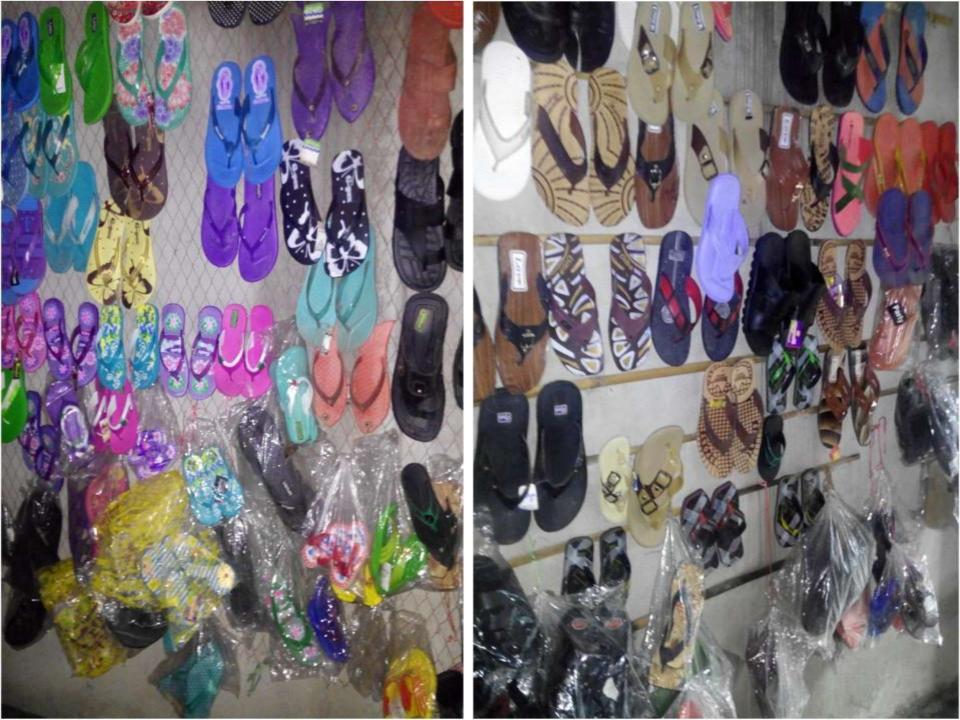

# **PRESENT & PROPOSED INVESTMENT BREAKDOWN**

| Particulars                                                                                        |                                                          |  | Proposed<br>(BDT) | Total<br>(BDT) |  |
|----------------------------------------------------------------------------------------------------|----------------------------------------------------------|--|-------------------|----------------|--|
| Existing                                                                                           | Existing Proposed                                        |  |                   |                |  |
| Investment in products ( electric<br>products, stationary item and different<br>types of shoe etc) | roducts, stationary item and different types of shoe etc |  |                   | 389,769        |  |
| Investment in flexiload                                                                            |                                                          |  |                   | 5,000          |  |
| Investment in Machineries (bulb and fan etc.)                                                      |                                                          |  |                   | 2,680          |  |
| Cash in hand                                                                                       |                                                          |  |                   | 22,092         |  |
| GB loan outstanding                                                                                |                                                          |  |                   | (7,341)        |  |
| Debtors                                                                                            |                                                          |  |                   | 12,400         |  |
| Creditors                                                                                          |                                                          |  |                   | (3,500)        |  |
| Decoration (fixture and fittings)                                                                  |                                                          |  |                   | 11,900         |  |
| Total Capital                                                                                      |                                                          |  | 100,000           | 433,000        |  |