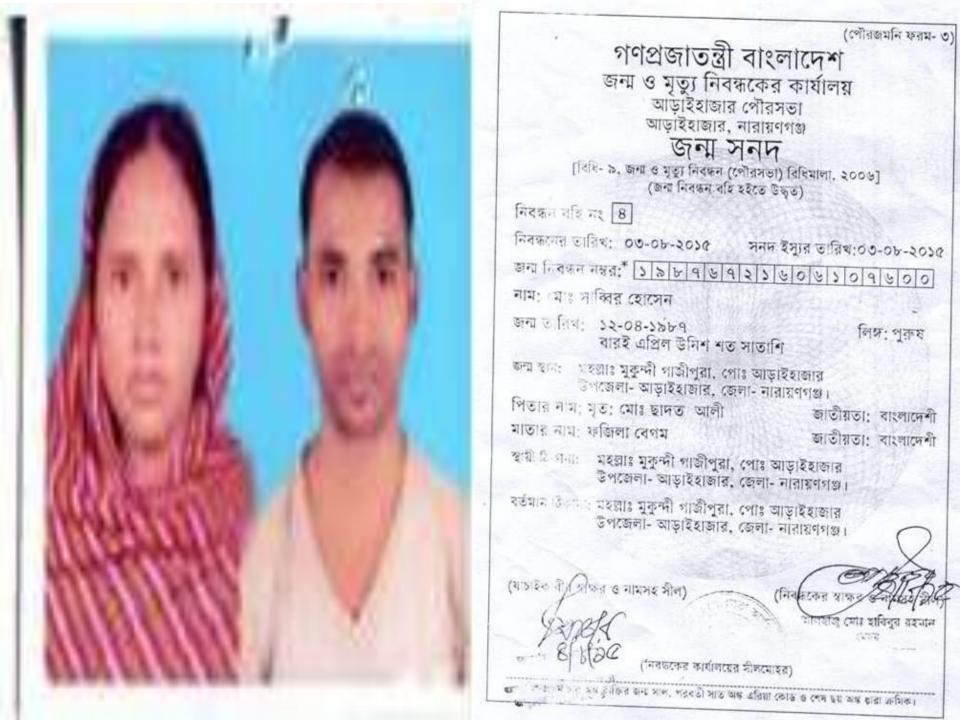

#### **BRIEF BIO OF THE PROPOSED NOBIN UDYOKTA**

| Name and address                                                                                                                      | : | <b>Md. Sabbir Hosen</b><br>Vill: Mokondi, Union: Araihazar, Post: Araihazar, Upazila:<br>Araihazar, District: Narayanganj.                                                                          |  |  |
|---------------------------------------------------------------------------------------------------------------------------------------|---|-----------------------------------------------------------------------------------------------------------------------------------------------------------------------------------------------------|--|--|
| Age                                                                                                                                   | : | 28 Years                                                                                                                                                                                            |  |  |
| Marital status                                                                                                                        | : | Married                                                                                                                                                                                             |  |  |
| Children                                                                                                                              | : | 01 (one) Son                                                                                                                                                                                        |  |  |
| No. of siblings:                                                                                                                      | : | 02 (two) Sisters & 3 (three) Brothers                                                                                                                                                               |  |  |
| Parent's and GB related Info:<br>(i) Who is GB member<br>(ii) Mother's name<br>(iii) Father's name<br>(iv) GB member's info           |   | Mother✔FatherFajia BegumLate Md. Sadat AliBranch: Araihazar, Narayanganj Centre # 24/moLoan no.: 3064, Member since 1988First Ioan: Tk. 3,000Existing Ioan: Tk. 25,000, Outstanding Ioan: Tk. 7,341 |  |  |
| Further Information:<br>(v) Who pays GB loan installment<br>(vi) Mobile lady<br>(vii) Grameen Education Loan<br>(viii) Any other loan |   | Entrepreneur<br>No<br>Nil<br>Nil                                                                                                                                                                    |  |  |

#### BRIEF BIO OF THE PROPOSED NOBIN UDYOKTA (CONT...)

| Education, till to date                                                                                                                                                     | : | Class Eight                                                                                                                           |
|-----------------------------------------------------------------------------------------------------------------------------------------------------------------------------|---|---------------------------------------------------------------------------------------------------------------------------------------|
| Present Occupation (Besides<br>own business, i.e., pursuing<br>further studies, other business<br>etc.)                                                                     | : | Nil                                                                                                                                   |
| Business Experiences and<br>Training Info (years of<br>experience, if s/he received<br>any on- hand training, formal<br>training, work experience as<br>an apprentice etc.) | : | 07 (seven) years experience is running his own business.<br>He started the business only with Tk. 13,000.<br>He has on hand training. |
| Other Own/Family Sources of Income                                                                                                                                          | : | His elder brother's income from business and his younger brother's income from foreign remittance.                                    |
| Other Own/Family Sources of Liabilities                                                                                                                                     | : | Nil                                                                                                                                   |
| NU's Contract No.                                                                                                                                                           | : | 01981739973                                                                                                                           |
| NU's National ID No.                                                                                                                                                        | : | 19876721606107600                                                                                                                     |
| NU Project Source/Reference                                                                                                                                                 | : | Grameen Telecom Trust                                                                                                                 |