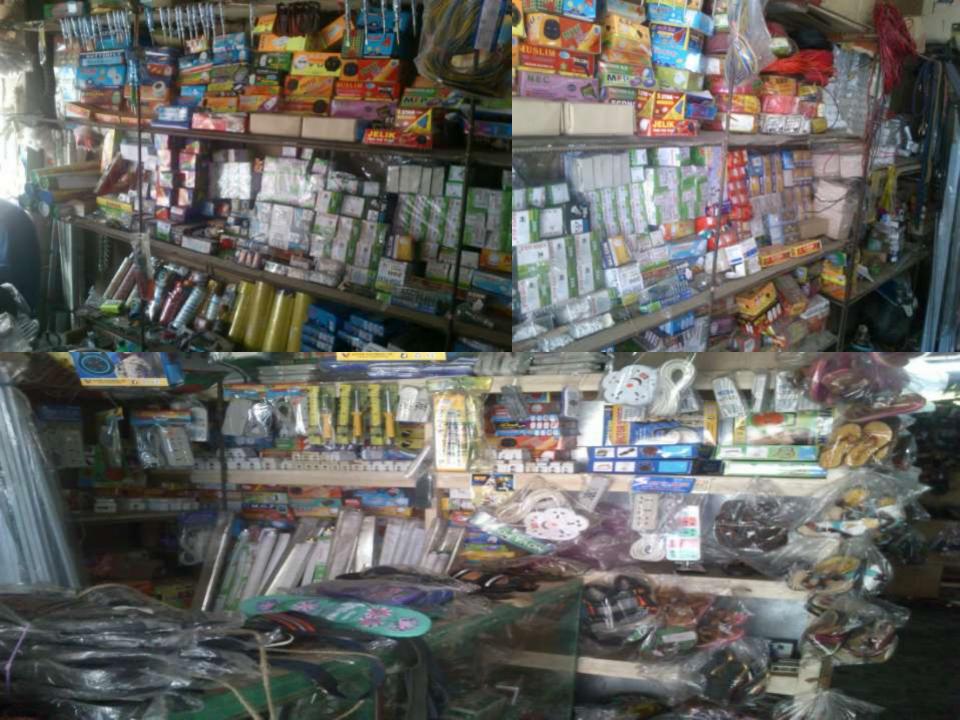

# **PRESENT & PROPOSED INVESTMENT BREAKDOWN**

| Particulars                                                                                        |                                                          |  | Proposed<br>(BDT) | Total<br>(BDT) |  |
|----------------------------------------------------------------------------------------------------|----------------------------------------------------------|--|-------------------|----------------|--|
| Existing                                                                                           | Existing Proposed                                        |  |                   |                |  |
| Investment in products ( electric<br>products, stationary item and different<br>types of shoe etc) | roducts, stationary item and different types of shoe etc |  |                   | 389,769        |  |
| Investment in flexiload                                                                            |                                                          |  |                   | 5,000          |  |
| Investment in Machineries (bulb and fan etc.)                                                      |                                                          |  |                   | 2,680          |  |
| Cash in hand                                                                                       |                                                          |  |                   | 22,092         |  |
| GB loan outstanding                                                                                |                                                          |  |                   | (7,341)        |  |
| Debtors                                                                                            |                                                          |  |                   | 12,400         |  |
| Creditors                                                                                          |                                                          |  |                   | (3,500)        |  |
| Decoration (fixture and fittings)                                                                  |                                                          |  |                   | 11,900         |  |
| Total Capital                                                                                      |                                                          |  | 100,000           | 433,000        |  |