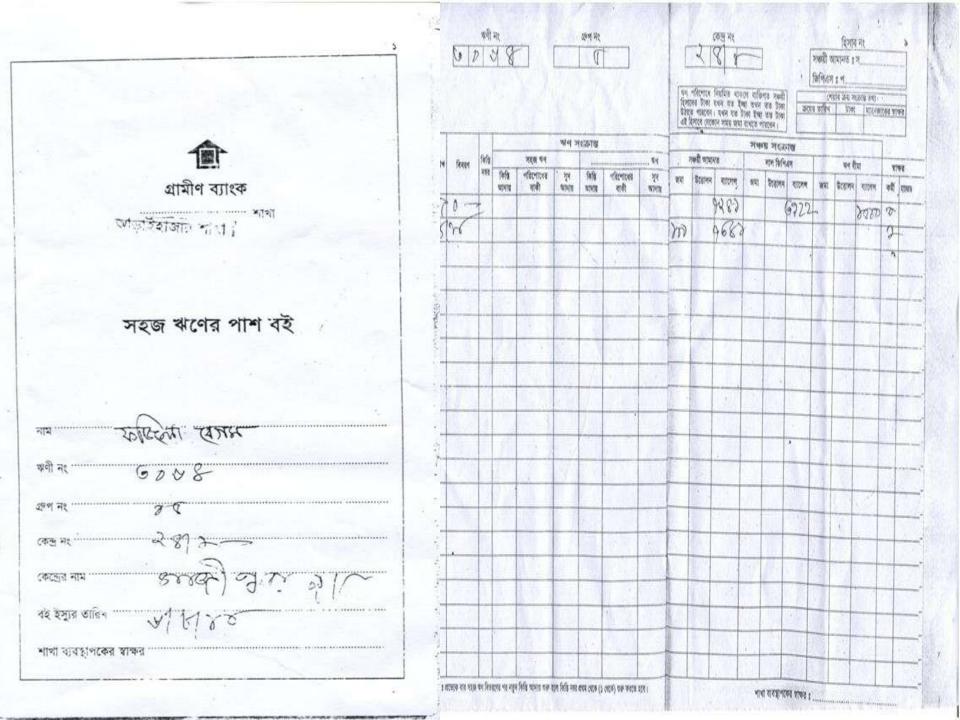

#### **BRIEF BIO OF THE PROPOSED NOBIN UDYOKTA**

| Name and address                                                                                                                      | : | <b>Md. Sabbir Hosen</b><br>Vill: Mokondi, Union: Araihazar, Post: Araihazar, Upazila:<br>Araihazar, District: Narayanganj.                                                                          |  |  |
|---------------------------------------------------------------------------------------------------------------------------------------|---|-----------------------------------------------------------------------------------------------------------------------------------------------------------------------------------------------------|--|--|
| Age                                                                                                                                   | : | 28 Years                                                                                                                                                                                            |  |  |
| Marital status                                                                                                                        | : | Married                                                                                                                                                                                             |  |  |
| Children                                                                                                                              | : | 01 (one) Son                                                                                                                                                                                        |  |  |
| No. of siblings:                                                                                                                      | : | 02 (two) Sisters & 3 (three) Brothers                                                                                                                                                               |  |  |
| Parent's and GB related Info:<br>(i) Who is GB member<br>(ii) Mother's name<br>(iii) Father's name<br>(iv) GB member's info           |   | Mother✔FatherFajia BegumLate Md. Sadat AliBranch: Araihazar, Narayanganj Centre # 24/moLoan no.: 3064, Member since 1988First Ioan: Tk. 3,000Existing Ioan: Tk. 25,000, Outstanding Ioan: Tk. 7,341 |  |  |
| Further Information:<br>(v) Who pays GB loan installment<br>(vi) Mobile lady<br>(vii) Grameen Education Loan<br>(viii) Any other loan |   | Entrepreneur<br>No<br>Nil<br>Nil                                                                                                                                                                    |  |  |

## **BRIEF HISTORY OF GB LOAN UTILIZATION BY FAMILY**

- Fajia Begum is a GB member since 1988, at first she took GB loan BDT 3,000 (three thousand).
- Gradually she took GB loan several times and utilized it for repairing house, assisting her husband and son in business.
- Finally GB loan helped her to improve her economic condition, livelihood and expanding the existing business of her son.